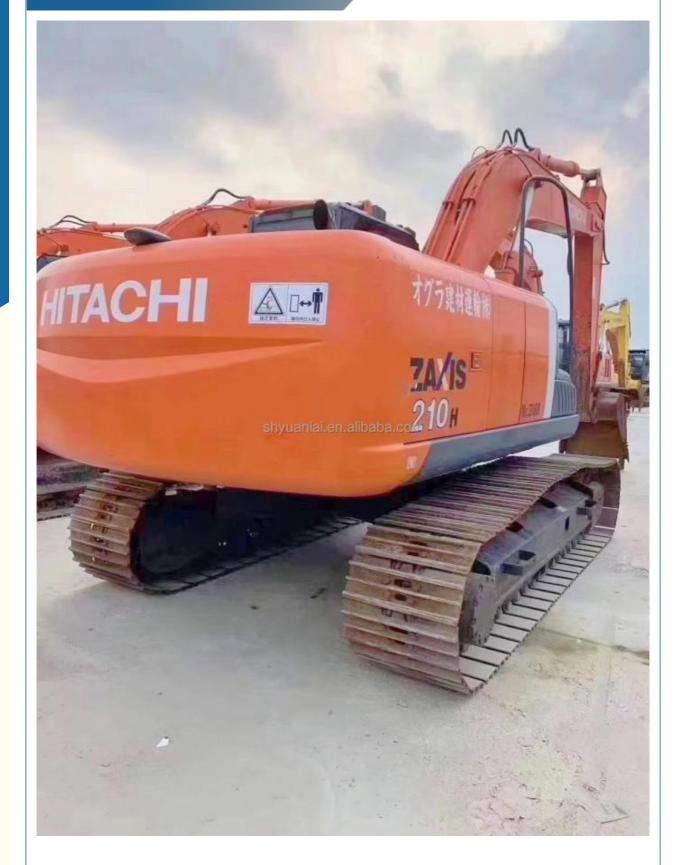

# USED ExcavatorHigh Quality Second hand Hitach ZX210 Excavator original japan used Hitachi ZX 210 hitachi zaxis

## **Product Specification**

- Showroom Location:
- Operating Weight: Bucket Capacity:
- Machine Weight:
- 21000 KG • Hydraulic Cylinder Brand: Original
- Hydraulic Pump Brand: Original
- Hydraulic Valve Brand:
- Engine Brand:
- Power:
- Provided • Machinery Test Report:
- Video Outgoing-inspection: Provided
- Core Components: Pressure Vessel, Motor, Other, Bearing, Gear, Pump, Gearbox, Engine, PLC 2019 • Year: Working Hours: 0-2000