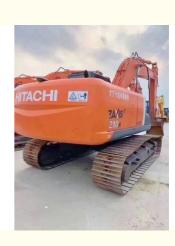

# USED ExcavatorHigh Quality Second hand Hitach ZX210 Excavator original japan used Hitachi ZX 210 hitachi zaxis

## **Basic Information**

• Place of Origin:

- Brand Name:
- Certification:
- Model Number:
- Minimum Order Quantity:
- Price:
- Delivery Time:
- Payment Terms:
- Supply Ability:
- 1 unit \$23,000.00/units 1-4 units 7days L/C, D/A, D/P, T/T

150 units per month

Japan

Hitachi

ZX210

None

21T

0.91m<sup>3</sup>

Original ISUZU

## **Product Specification**

- Showroom Location:
- Operating Weight: Bucket Capacity:
- Machine Weight:
- 21000 KG • Hydraulic Cylinder Brand: Original
- Hydraulic Pump Brand: Original
- Hydraulic Valve Brand:
- Engine Brand:
- Power:
- Provided • Machinery Test Report:
- Video Outgoing-inspection: Provided
- Core Components: Pressure Vessel, Motor, Other, Bearing, Gear, Pump, Gearbox, Engine, PLC 2019 • Year: Working Hours: 0-2000