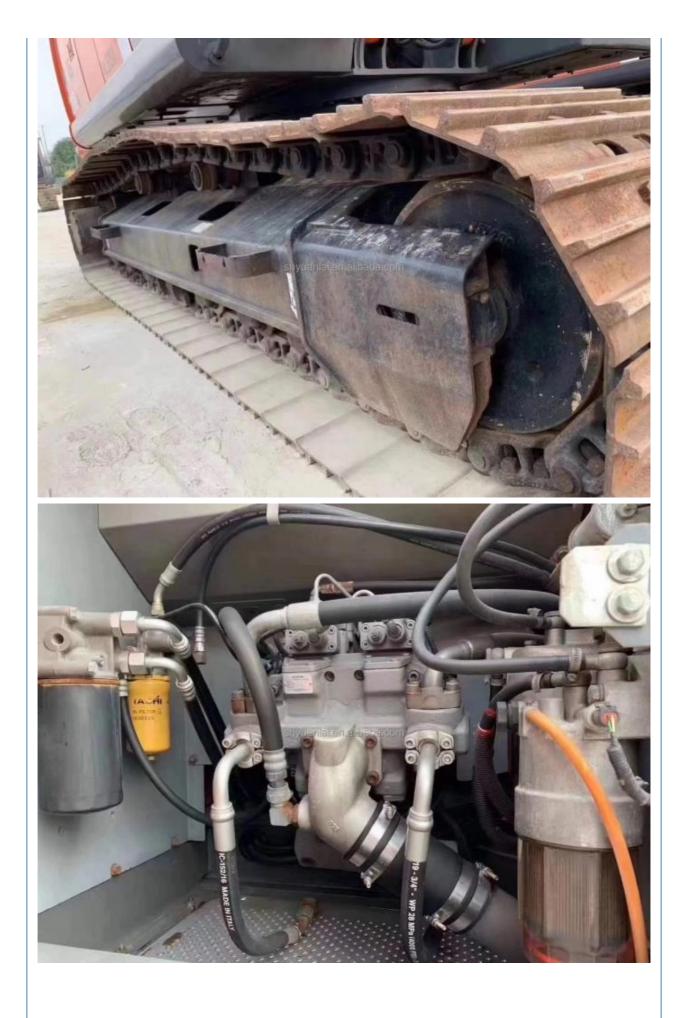

## **Product Specification**

- Showroom Location:
- Operating Weight: Bucket Capacity:
- Machine Weight:
- 21000 KG • Hydraulic Cylinder Brand: Original
- Hydraulic Pump Brand: Original
- Hydraulic Valve Brand:
- Engine Brand:
- Power:
- Provided • Machinery Test Report:
- Video Outgoing-inspection: Provided
- Core Components: Pressure Vessel, Motor, Other, Bearing, Gear, Pump, Gearbox, Engine, PLC 2019 • Year: Working Hours: 0-2000