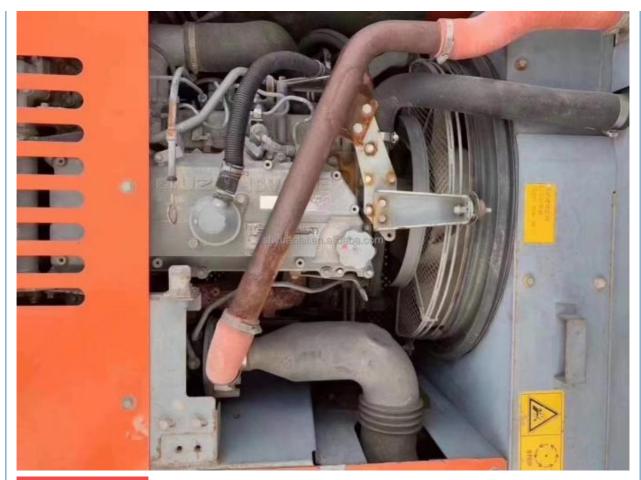

## **Product Specification**

- Showroom Location:
- Operating Weight: Bucket Capacity:
- Machine Weight:
- 21000 KG • Hydraulic Cylinder Brand: Original
- Hydraulic Pump Brand: Original
- Hydraulic Valve Brand:
- Engine Brand:
- Power:
- Provided • Machinery Test Report:
- Video Outgoing-inspection: Provided
- Core Components: Pressure Vessel, Motor, Other, Bearing, Gear, Pump, Gearbox, Engine, PLC 2019 • Year: Working Hours: 0-2000