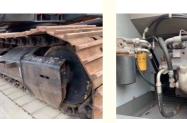

on**

• Place of Origin:

- Brand Name:
- Certification:
- Model Number:
- Minimum Order Quantity:
- Price:
- Delivery Time:
- Payment Terms:
- Supply Ability:
- 1 unit \$23,000.00/units 1-4 units 7days L/C, D/A, D/P, T/T

150 units per month

Japan

Hitachi

ZX210

None

21T

0.91m<sup>3</sup>

Original ISUZU

110KW

FQC2417101

HIT ZA/IS

## **Product Specification**

- Showroom Location:
- Operating Weight: Bucket Capacity:
- Machine Weight:
- 21000 KG • Hydraulic Cylinder Brand: Original
- Hydraulic Pump Brand: Original
- Hydraulic Valve Brand:
- Engine Brand:
- Power:
- Provided • Machinery Test Report:
- Video Outgoing-inspection: Provided
- Core Components: Pressure Vessel, Motor, Other, Bearing, Gear, Pump, Gearbox, Engine, PLC 2019 • Year: Working Hours: 0-2000



## More Images











for more products please visit us on used-excavator-machine.com













#### **CONTACT SUPPLIER**

If you would like to learn more about product details, please - send me an inquiry for different models, specifications, and prices. I will immediately provide you with a product catalog, or provide you with a video on-site to tell you about the use of the product and more detailed information

#### Product details

If you would like to learn more about product details, please send me an inquiry for different models, specifications, and prices. I will immediately provide you with a product catalog, or provide you with a video onsite to tell you about the use of the product and more detailed information



## **Company Introduction**

Shanghai Hehuang Construction Machinery Co.,