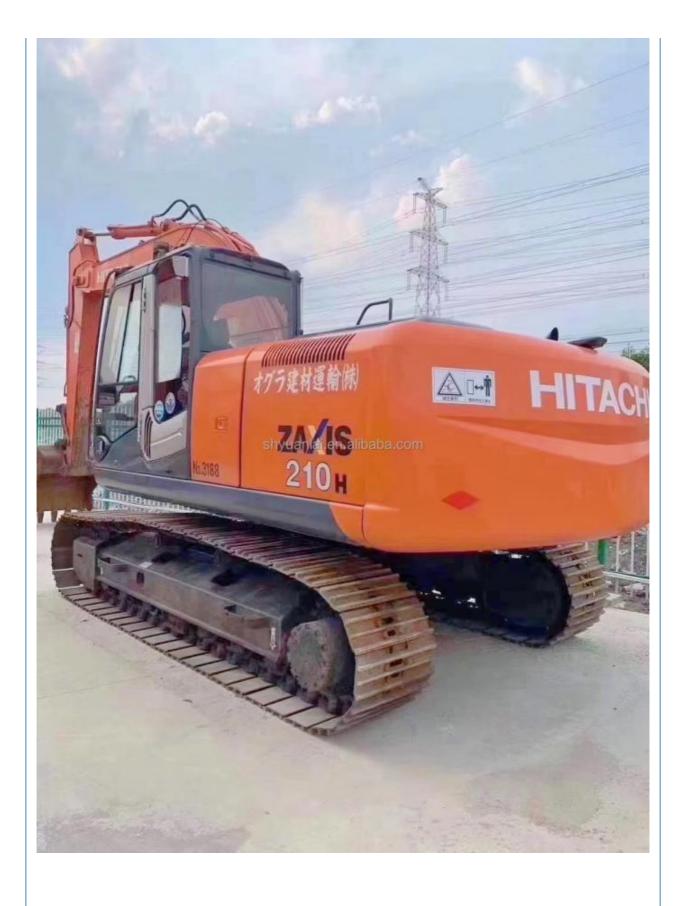

# USED ExcavatorHigh Quality Second hand Hitach ZX210 Excavator original japan used Hitachi ZX 210 hitachi zaxis

## **Product Specification**

- Showroom Location:
- Operating Weight: Bucket Capacity:
- Machine Weight:
- 21000 KG • Hydraulic Cylinder Brand: Original
- Hydraulic Pump Brand: Original
- Hydraulic Valve Brand:
- Engine Brand:
- Power:
- Provided • Machinery Test Report:
- Video Outgoing-inspection: Provided
- Core Components: Pressure Vessel, Motor, Other, Bearing, Gear, Pump, Gearbox, Engine, PLC 2019 • Year: Working Hours: 0-2000