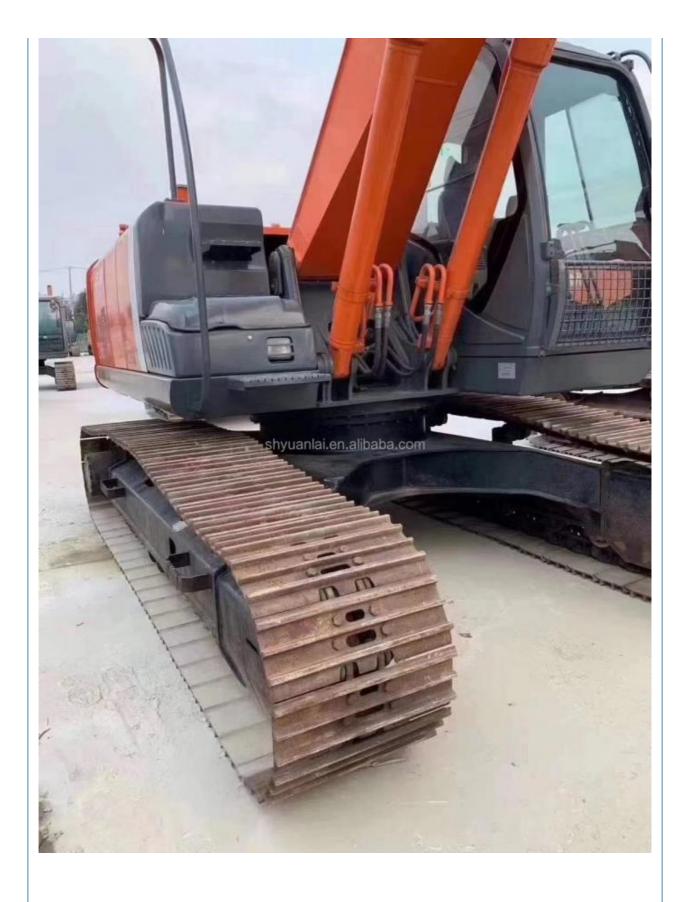

## **Product Specification**

- Showroom Location:
- Operating Weight: Bucket Capacity:
- Machine Weight:
- 21000 KG • Hydraulic Cylinder Brand: Original
- Hydraulic Pump Brand: Original
- Hydraulic Valve Brand:
- Engine Brand:
- Power:
- Provided • Machinery Test Report:
- Video Outgoing-inspection: Provided
- Core Components: Pressure Vessel, Motor, Other, Bearing, Gear, Pump, Gearbox, Engine, PLC 2019 • Year: Working Hours: 0-2000