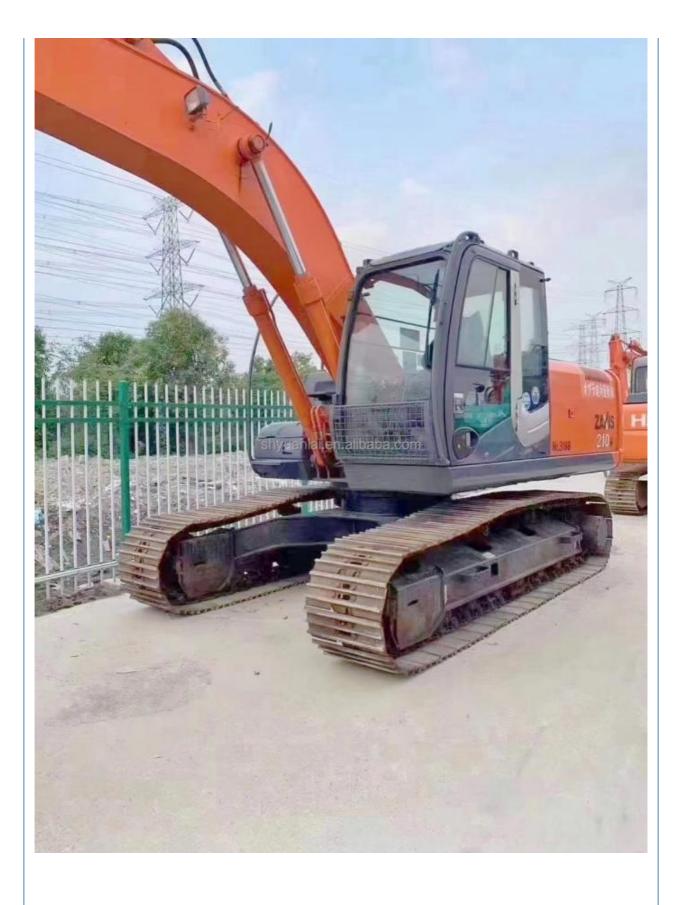

# USED ExcavatorHigh Quality Second hand Hitach ZX210 Excavator original japan used Hitachi ZX 210 hitachi zaxis

## **Product Specification**

- Showroom Location:
- Operating Weight: Bucket Capacity:
- Machine Weight:
- 21000 KG • Hydraulic Cylinder Brand: Original
- Hydraulic Pump Brand: Original
- Hydraulic Valve Brand:
- Engine Brand:
- Power:
- Provided • Machinery Test Report:
- Video Outgoing-inspection: Provided
- Core Components: Pressure Vessel, Motor, Other, Bearing, Gear, Pump, Gearbox, Engine, PLC 2019 • Year: Working Hours: 0-2000