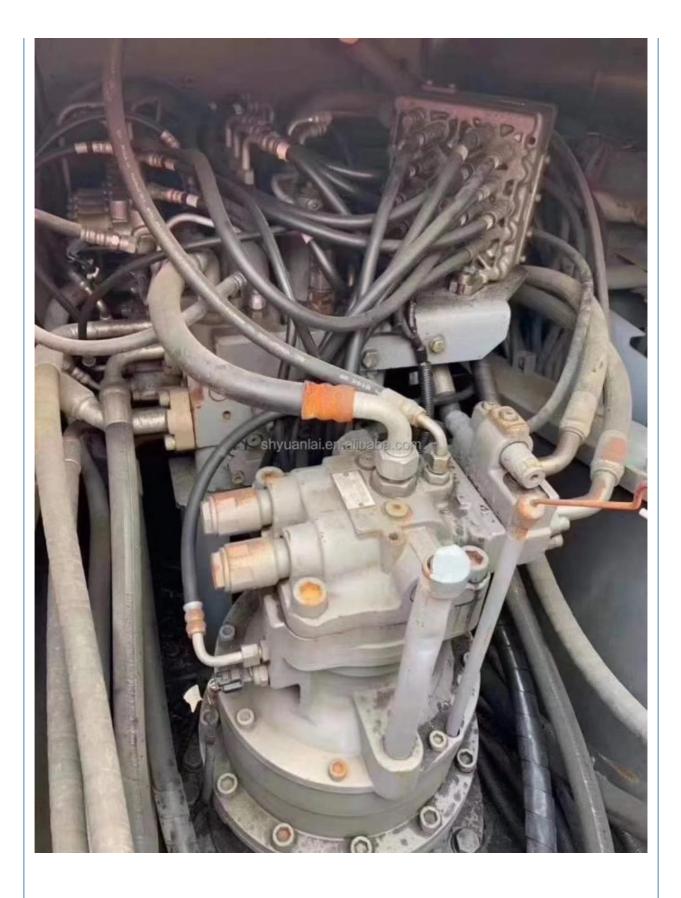

## **Product Specification**

- Showroom Location:
- Operating Weight: Bucket Capacity:
- Machine Weight:
- 21000 KG • Hydraulic Cylinder Brand: Original
- Hydraulic Pump Brand: Original
- Hydraulic Valve Brand:
- Engine Brand:
- Power:
- Provided • Machinery Test Report:
- Video Outgoing-inspection: Provided
- Core Components: Pressure Vessel, Motor, Other, Bearing, Gear, Pump, Gearbox, Engine, PLC 2019 • Year: Working Hours: 0-2000