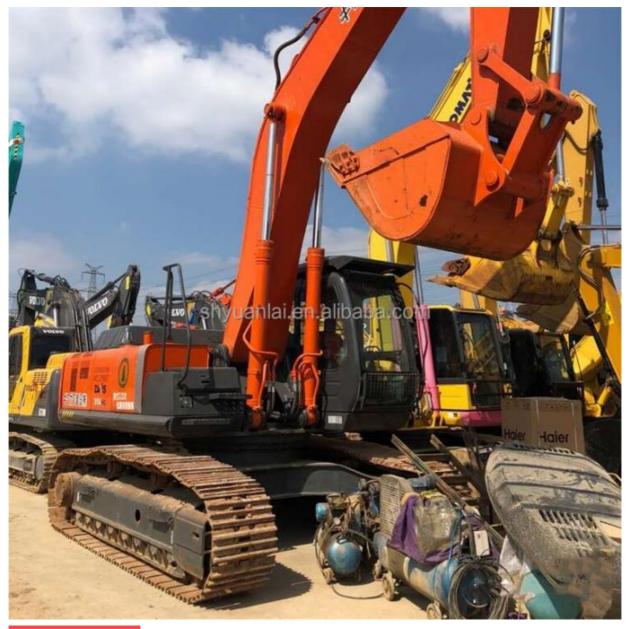

# 0-2000 Working Hours ZX350 Excavator Original Hydraulic Pump Excellent Condition

## **Product Specification**

- Showroom Location:
- Operating Weight:
- Bucket Capacity:
- Machine Weight:
- Hydraulic Cylinder Brand: Original
- Hydraulic Pump Brand: Original Original
- Hydraulic Valve Brand:
- . Engine Brand:
- Power:
- Machinery Test Report: Provided
- Video Outgoing-inspection: Provided
- Core Components: Pressure Vessel, Motor, Other, Bearing, Gear, Pump, Gearbox, Engine, PLC
- Year:
- Working Hours: