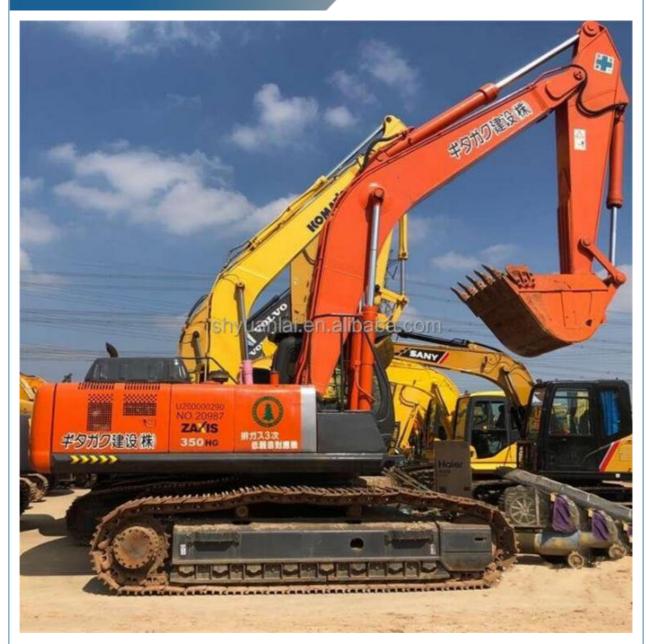

# 0-2000 Working Hours ZX350 Excavator Original Hydraulic Pump Excellent Condition

## **Product Specification**

- Showroom Location:
- Operating Weight:
- Bucket Capacity:
- Machine Weight:
- Hydraulic Cylinder Brand: Original
- Hydraulic Pump Brand: Original Original
- Hydraulic Valve Brand:
- . Engine Brand:
- Power:
- Machinery Test Report: Provided
- Video Outgoing-inspection: Provided
- Core Components: Pressure Vessel, Motor, Other, Bearing, Gear, Pump, Gearbox, Engine, PLC
- Year:
- Working Hours: