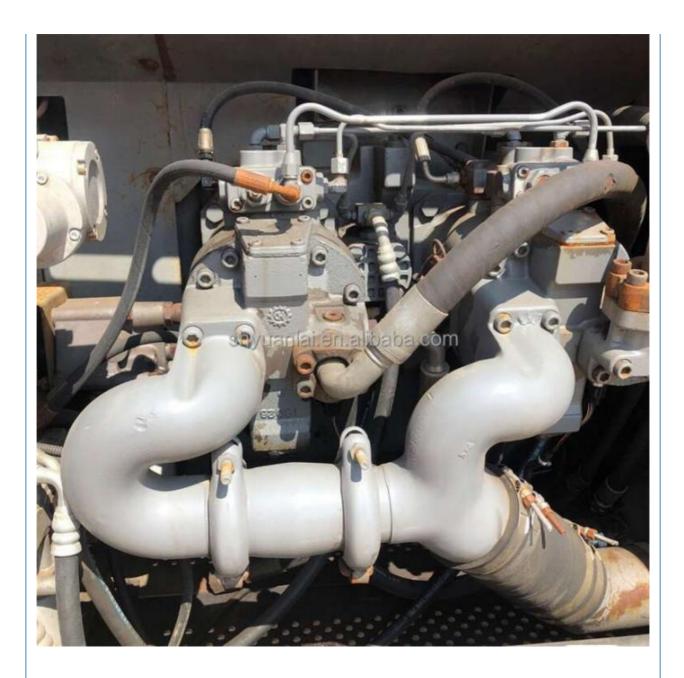

# 0-2000 Working Hours ZX350 Excavator Original Hydraulic Pump Excellent Condition

## **Product Specification**

- Showroom Location:
- Operating Weight:
- Bucket Capacity:
- Machine Weight:
- Hydraulic Cylinder Brand: Original
- Hydraulic Pump Brand: Original Original
- Hydraulic Valve Brand:
- . Engine Brand:
- Power:
- Machinery Test Report: Provided
- Video Outgoing-inspection: Provided
- Core Components: Pressure Vessel, Motor, Other, Bearing, Gear, Pump, Gearbox, Engine, PLC
- Year:
- Working Hours: