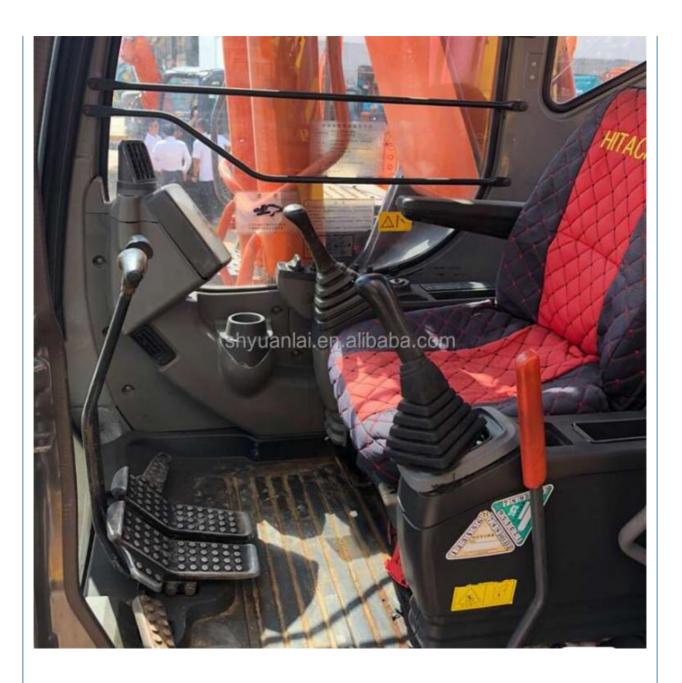

## **Product Specification**

- Showroom Location:
- Operating Weight:
- Bucket Capacity:
- Machine Weight:
- Hydraulic Cylinder Brand: Original
- Hydraulic Pump Brand: Original Original
- Hydraulic Valve Brand:
- . Engine Brand:
- Power:
- Machinery Test Report: Provided
- Video Outgoing-inspection: Provided
- Core Components: Pressure Vessel, Motor, Other, Bearing, Gear, Pump, Gearbox, Engine, PLC
- Year:
- Working Hours:

### More Images