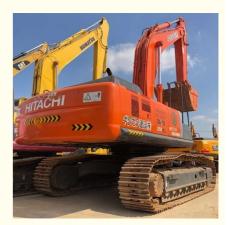

# 0-2000 Working Hours ZX350 Excavator Original Hydraulic Pump Excellent Condition

## **Product Specification**

- Showroom Location:
- Operating Weight:
- Bucket Capacity:
- Machine Weight:
- Hydraulic Cylinder Brand: Original
- Hydraulic Pump Brand: Original Original
- Hydraulic Valve Brand:
- . Engine Brand:
- Power:
- Machinery Test Report: Provided
- Video Outgoing-inspection: Provided
- Core Components: Pressure Vessel, Motor, Other, Bearing, Gear, Pump, Gearbox, Engine, PLC
- Year:
- Working Hours: