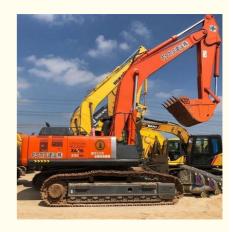

# 0-2000 Working Hours ZX350 Excavator Original Hydraulic Pump Excellent Condition

## **Product Specification**

- Showroom Location:
- Operating Weight:
- Bucket Capacity:
- Machine Weight:
- Hydraulic Cylinder Brand: Original
- Hydraulic Pump Brand: Original Original
- Hydraulic Valve Brand:
- . Engine Brand:
- Power:
- Machinery Test Report: Provided
- Video Outgoing-inspection: Provided
- Core Components: Pressure Vessel, Motor, Other, Bearing, Gear, Pump, Gearbox, Engine, PLC
- Year:
- Working Hours: