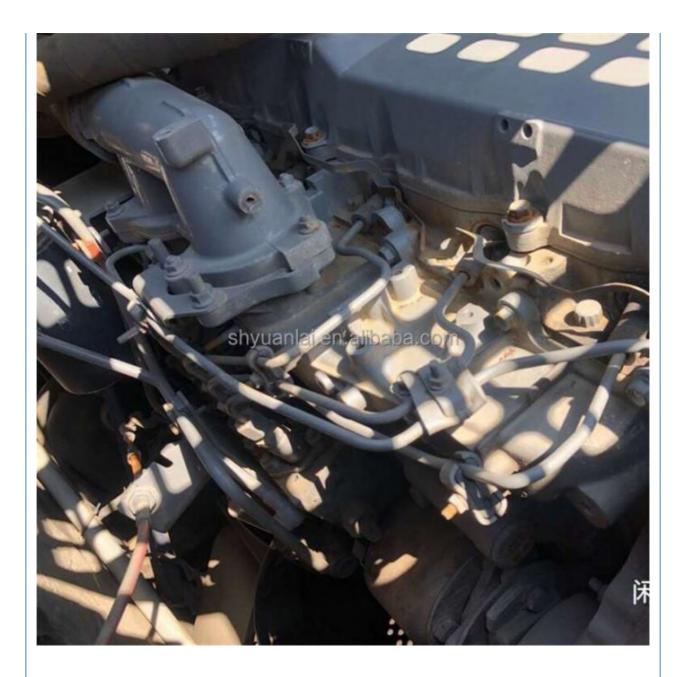

## **Product Specification**

- Showroom Location:
- Operating Weight:
- Bucket Capacity:
- Machine Weight:
- Hydraulic Cylinder Brand: Original
- Hydraulic Pump Brand: Original Original
- Hydraulic Valve Brand:
- . Engine Brand:
- Power:
- Machinery Test Report: Provided
- Video Outgoing-inspection: Provided
- Core Components: Pressure Vessel, Motor, Other, Bearing, Gear, Pump, Gearbox, Engine, PLC
- Year:
- Working Hours:

### More Images