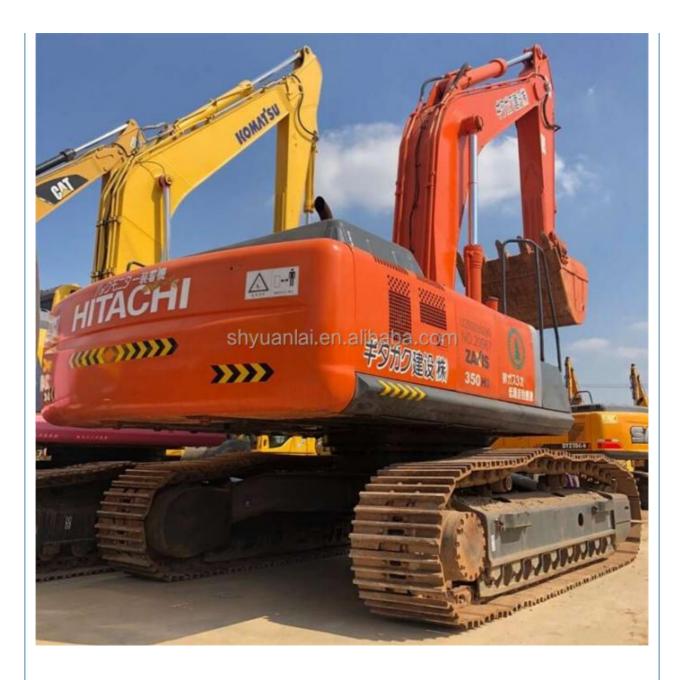

# 0-2000 Working Hours ZX350 Excavator Original Hydraulic Pump Excellent Condition

## **Basic Information**

- Place of Origin:
- Price:
- Japan

None

35T

1.6m<sup>3</sup>

ISUZU

190KW

2019

## **Product Specification**

- Showroom Location:
- Operating Weight:
- Bucket Capacity:
- Machine Weight:
- Hydraulic Cylinder Brand: Original
- Hydraulic Pump Brand: Original Original
- Hydraulic Valve Brand:
- . Engine Brand:
- Power:
- Machinery Test Report: Provided
- Video Outgoing-inspection: Provided
- Core Components: Pressure Vessel, Motor, Other, Bearing, Gear, Pump, Gearbox, Engine, PLC
- Year:
- Working Hours: