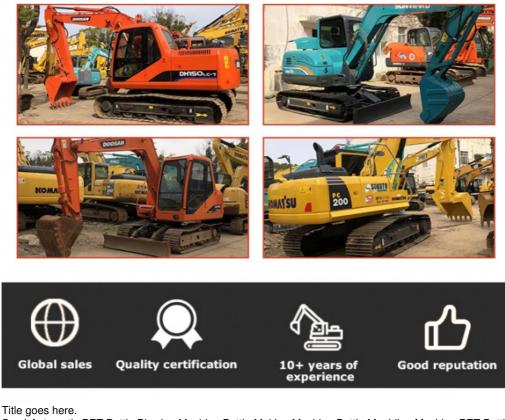

## **Product Specification**

• Showroom Location: None • Operating Weight: 12900 0.75m<sup>3</sup> Bucket Capacity: • Machine Weight: 15 KG • Hydraulic Cylinder Brand: Original • Hydraulic Pump Brand: Original • Hydraulic Valve Brand: Original . Engine Brand: Doosan 96KW • Power: • Machinery Test Report: Provided • Video Outgoing-inspection: Provided Core Components: Pressure Vessel, Motor, Other, Bearing, Gear, Pump, Gearbox, Engine, PLC

### More Images

Working Hours:

• Year: