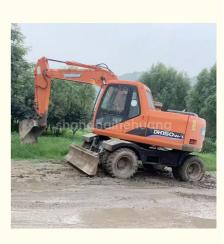

# Doosan DH150w Wheel Excavator Made in Korea with Low Machine Weight of 15 KG and Engine

## **Product Specification**

• Showroom Location: None • Operating Weight: 12900 0.75m<sup>3</sup> Bucket Capacity: • Machine Weight: 15 KG • Hydraulic Cylinder Brand: Original • Hydraulic Pump Brand: Original • Hydraulic Valve Brand: Original . Engine Brand: Doosan 96KW • Power: • Machinery Test Report: Provided • Video Outgoing-inspection: Provided Core Components: Pressure Vessel, Motor, Other, Bearing, Gear, Pump, Gearbox, Engine, PLC