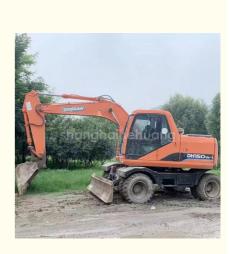

# Doosan DH150w Wheel Excavator Made in Korea with Low Machine Weight of 15 KG and Engine

## **Product Specification**

• Showroom Location: None • Operating Weight: 12900 0.75m<sup>3</sup> Bucket Capacity: • Machine Weight: 15 KG • Hydraulic Cylinder Brand: Original • Hydraulic Pump Brand: Original • Hydraulic Valve Brand: Original . Engine Brand: Doosan 96KW • Power: • Machinery Test Report: Provided • Video Outgoing-inspection: Provided Core Components: Pressure Vessel, Motor, Other, Bearing, Gear, Pump, Gearbox, Engine, PLC