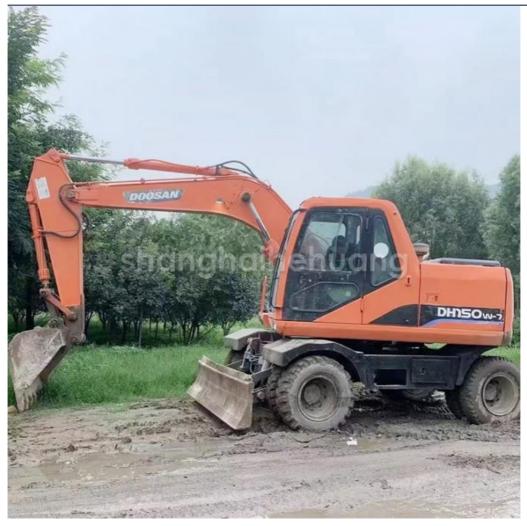

# Doosan DH150w Wheel Excavator Made in Korea with Low Machine Weight of 15 KG and Engine

## **Product Specification**

• Showroom Location: None • Operating Weight: 12900 0.75m<sup>3</sup> Bucket Capacity: • Machine Weight: 15 KG • Hydraulic Cylinder Brand: Original • Hydraulic Pump Brand: Original • Hydraulic Valve Brand: Original . Engine Brand: Doosan 96KW • Power: • Machinery Test Report: Provided • Video Outgoing-inspection: Provided Core Components: Pressure Vessel, Motor, Other, Bearing, Gear, Pump, Gearbox, Engine, PLC