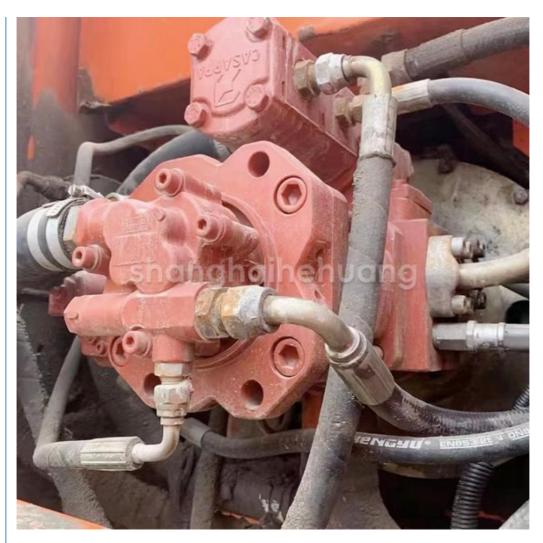

## **Product Specification**

• Showroom Location: None • Operating Weight: 12900 0.75m<sup>3</sup> Bucket Capacity: • Machine Weight: 15 KG • Hydraulic Cylinder Brand: Original • Hydraulic Pump Brand: Original • Hydraulic Valve Brand: Original . Engine Brand: Doosan 96KW • Power: • Machinery Test Report: Provided • Video Outgoing-inspection: Provided Core Components: Pressure Vessel, Motor, Other, Bearing, Gear, Pump, Gearbox, Engine, PLC