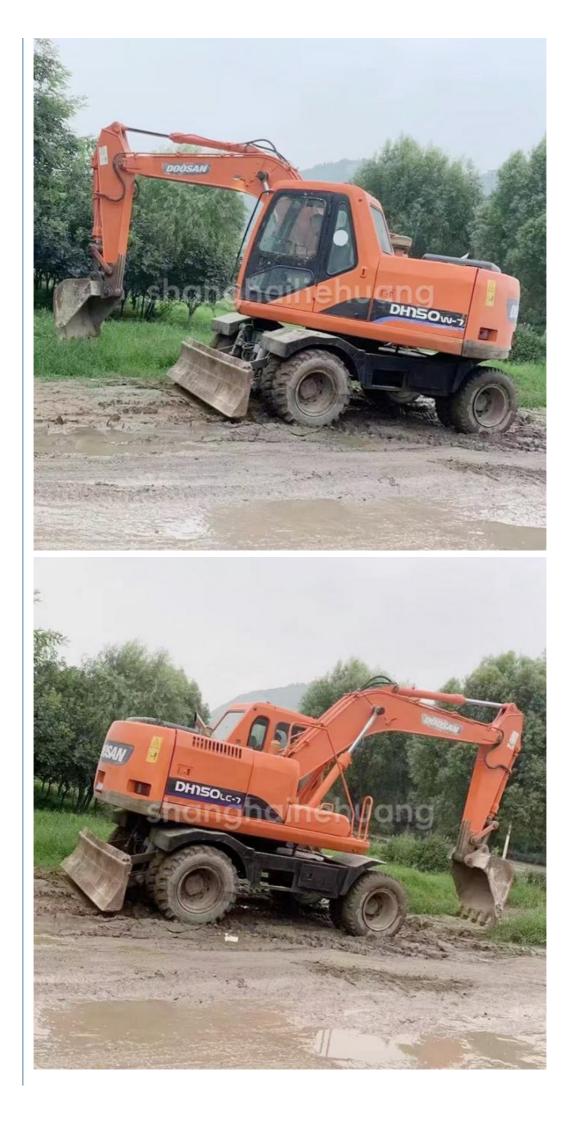

# Doosan DH150w Wheel Excavator Made in Korea with Low Machine Weight of 15 KG and Engine

## **Basic Information**

- Place of Origin:
- Price:
- South Korea
  - \$18,000.00/units 1-4 units



## **Product Specification**

• Showroom Location: None • Operating Weight: 12900 0.75m<sup>3</sup> Bucket Capacity: • Machine Weight: 15 KG • Hydraulic Cylinder Brand: Original • Hydraulic Pump Brand: Original • Hydraulic Valve Brand: Original . Engine Brand: Doosan 96KW • Power: • Machinery Test Report: Provided • Video Outgoing-inspection: Provided Core Components: Pressure Vessel, Motor, Other, Bearing, Gear, Pump, Gearbox, Engine, PLC

2020

0-2000



### More Images

Working Hours:

• Year:













### FAQ

#### 1. who are we?

We are based in Shanghai, China, start from 2013,sell to Domestic Market(30.00%),Southeast Asia(15.00%),Eastern Europe(10.00%),Mid East(10.00%),Eastern Asia(5.00%),North America(5.00%),South America(5.00%),Oceania(5.00%),Central America(5.00%),Northern Europe(5.00%),Africa(5.00%),South Asia(0.00%),Western Europe(0.00%),Southern Europe(0.00%). There are total about 5-10 people in our office.

#### 2. how can we guarantee quality?

Always a pre-production sample before mass production;

Always final Inspection before shipment;

#### 3.what can you buy from us?

Used Excavator, Used Loader, Used Bulldozer, Used Forklift, Used Crane

#### 4. why should you buy from us not from other suppliers?

1. Our company is a large second-hand excavator exporter in Shan