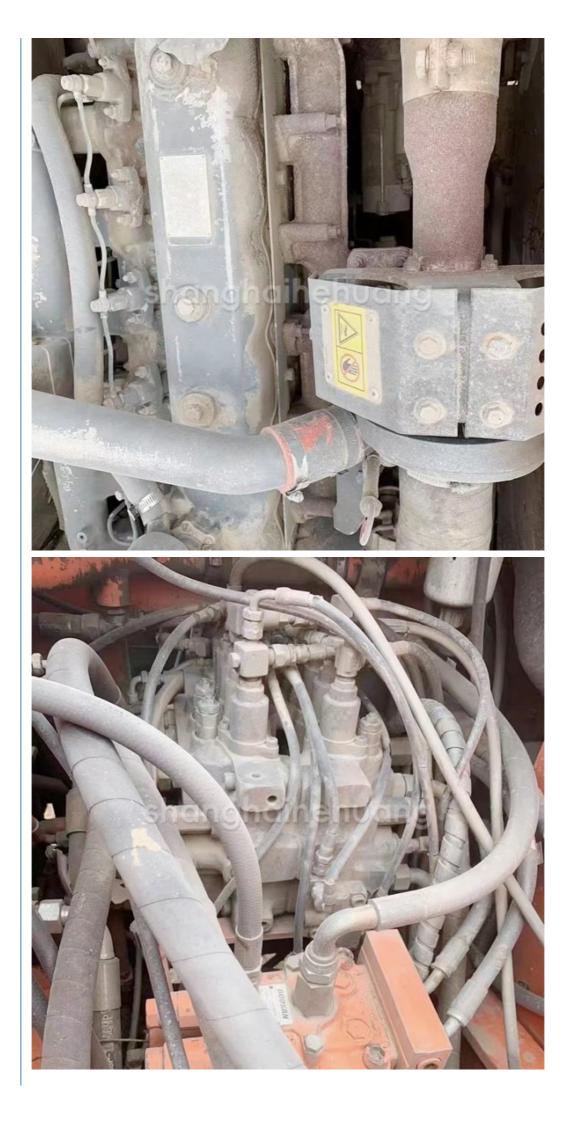

## **Product Specification**

• Showroom Location: None • Operating Weight: 12900 0.75m<sup>3</sup> Bucket Capacity: • Machine Weight: 15 KG • Hydraulic Cylinder Brand: Original • Hydraulic Pump Brand: Original • Hydraulic Valve Brand: Original . Engine Brand: Doosan 96KW • Power: • Machinery Test Report: Provided • Video Outgoing-inspection: Provided Core Components: Pressure Vessel, Motor, Other, Bearing, Gear, Pump, Gearbox, Engine, PLC