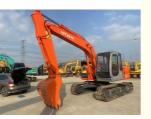

Japan

## Superior EX120 Excavator with 0-2000 Working Hours Original Color and Affordable



### **Product Specification**

**Basic Information** 

• Place of Origin:

• Price:

- Showroom Location: • Operating Weight:
- Bucket Capacity:
- Machine Weight:
- Hydraulic Cylinder Brand: Original
- Hydraulic Pump Brand: Original Original
- Hydraulic Valve Brand:
- . Engine Brand:
- 60.4KW • Power: • Machinery Test Report:
- Provided • Video Outgoing-inspection: Provided
- Core Components: Pressure Vessel, Motor, Other, Bearing, Gear, Pump, Gearbox, Engine, PLC • Year: 2019

0-2000

None

12T

60.4KW

ISUZU

12000 KG

Working Hours:



### More Images









## Product Description

for more products please visit us on used-excavator-machine.com











### CONTACT SUPPLIER

If you would like to learn more about product details, please, send me an inquiry for different models, specifications, and prices. I will immediately provide you with a product catalog, or provide you with a video on-site to tell you about the use of the product and more detailed information

### Product details

If you would like to learn more about product details, please send me an inquiry for different models, specifications, and prices. I will immediately provide you with a product catalog, or provide you with a video onsite to tell you about the use of the product and more detailed information



## **Company Introduction**

Shanghai Hehuang Construction M