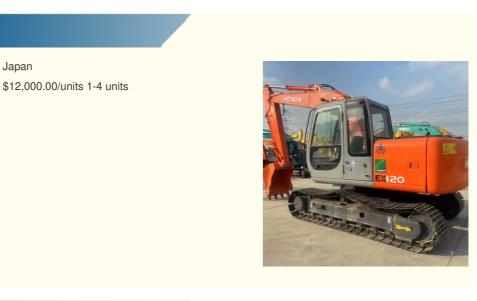

Japan

## Superior EX120 Excavator with 0-2000 Working Hours Original Color and Affordable

### **Product Specification**

**Basic Information** 

• Place of Origin:

• Price:

- Showroom Location: • Operating Weight:
- Bucket Capacity:
- Machine Weight:
- Hydraulic Cylinder Brand: Original
- Hydraulic Pump Brand: Original Original
- Hydraulic Valve Brand:
- . Engine Brand:
- 60.4KW • Power: • Machinery Test Report:
- Provided • Video Outgoing-inspection: Provided
- Core Components: Pressure Vessel, Motor, Other, Bearing, Gear, Pump, Gearbox, Engine, PLC • Year: 2019

0-2000

None

12T

60.4KW

ISUZU

12000 KG

Working Hours: