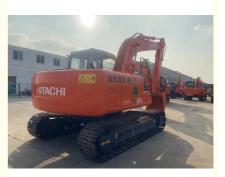

Japan

## Superior EX120 Excavator with 0-2000 Working Hours Original Color and Affordable



### **Product Specification**

**Basic Information** 

• Place of Origin:

• Price:

- Showroom Location: • Operating Weight:
- Bucket Capacity:
- Machine Weight:
- Hydraulic Cylinder Brand: Original
- Hydraulic Pump Brand: Original Original
- Hydraulic Valve Brand:
- . Engine Brand:
- 60.4KW • Power: • Machinery Test Report:
- Provided • Video Outgoing-inspection: Provided
- Core Components: Pressure Vessel, Motor, Other, Bearing, Gear, Pump, Gearbox, Engine, PLC • Year: 2019

0-2000

None

12T

60.4KW

ISUZU

12000 KG

Working Hours:



### More Images









## Product Description

for more products please visit us on used-excavator-machine.com











### CONTACT SUPPLIER

If you would like to learn more about product details, please, send me an inquiry for different models, specifications, and prices. I will immediately provide you with a product catalog, or provide you with a video on-site to tell you about the use of the product and more detailed information

### Product details

If you would like to learn more about product details, please send me an inquiry for different models, specifications, and prices. I will immediately provide you with a product catalog, or provide you with a video onsite to tell you about the use of the product and more detailed information



## **Company Introduction**

Shanghai Heh