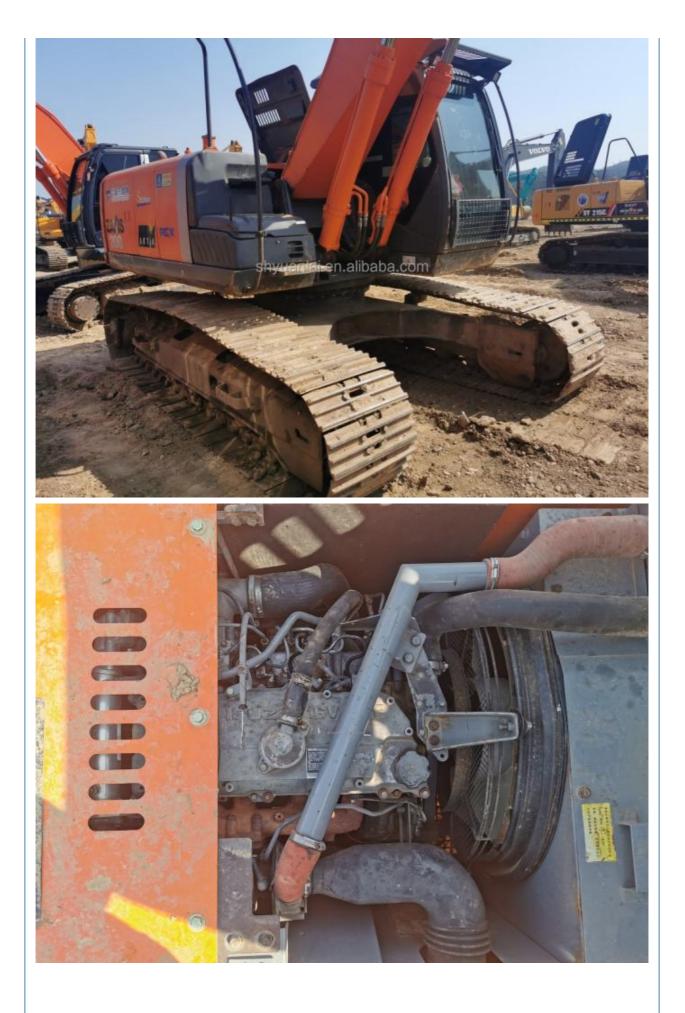

# Original Hydraulic Pump ZX200 Excavator 20000 KG Machine Weight Affordable and Choice

#### **Product Specification**

- Showroom Location:
- Operating Weight:
- Bucket Capacity:
- Machine Weight:
- Hydraulic Cylinder Brand: Original
- Hydraulic Pump Brand: Original
- Hydraulic Valve Brand:
- Engine Brand:
- Power:
- Machinery Test Report: Provided
- Video Outgoing-inspection: Provided
- Core Components: Pressure Vessel, Motor, Other, Bearing, Gear, Pump, Gearbox, Engine, PLC
  Year: 2019
  Working Hours: 0-2000

None

18824

0.8m<sup>3</sup>

20000 KG

Original ISUZU

98.4KW