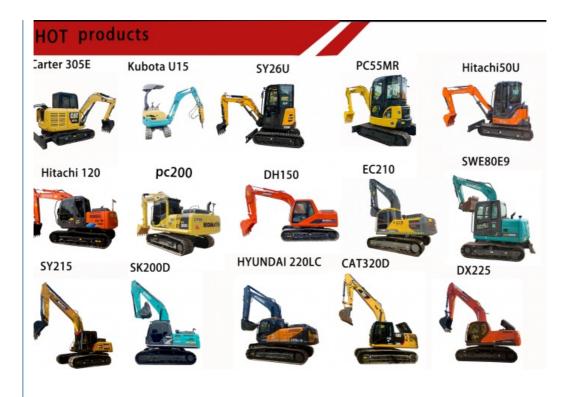

| Carter used excavator  | CAT303/CAT305/CAT305.5/CAT306/CAT307/<br>CAT308/CAT311/CAT312/CAT313/CA315/CA<br>T318/CAT320/CAT323/CAT324/CAT325/CAT<br>326/CAT329/CAT330/CAT336/C<br>AT340/CAT345/CAT349/CAT375 |
|------------------------|-----------------------------------------------------------------------------------------------------------------------------------------------------------------------------------|
| Doosan used excavator  | DH(DX)35/55/60/70/75/80/150/200/215/220/2<br>25/235260300350370/4050 30                                                                                                           |
| Sany used excavator    | SY16/SY35/SY55/SY60/Y65/SY75/SY85/SY9<br>5/SY115/SY135/SY155/SY205/SY215/SY235/<br>SY265/SY305/SY335/SY365                                                                        |
| Hitachi used excavator | EX50/EX55/EX60/EX100/EX120/EX200/ZX50<br>/ZX55/ZX60/ZX70/ZX75/ZX120/ZX125/ZX130/<br>ZX135/ZX200/ZX210/ZX230/ZX240/ZX250/ZX<br>270/ZX300/ZX330/ZX350/ZX<br>60/ZX450/ZX600          |

Kobelco used excavato

Hyundai used excavator

Kubota used excavator

Volvo used excavator

Excavators of other brands

SK50/SK55/SK60/SK70/SK75/SK115/SK135/ SK140/SK160/SK200/SK210/SK230/S235/SK 250/SK260/SK330/SK350/SK450/SK460

R55/R60/R70/R75/R80/R110/R115/R130/R15 0/R200/R205/R210/R220/R225/R245/305/R37 5/R420

10/15/16/17/18/20/25/30/35/40/50/155/161/16 3/165/185

EC55/EC60/EC80/EC140/EC200/EC210/EC2 40/EC290/EC300/EC360/EC380/EC460/EC48 0

QAY,CLG,Keith,Takeuchi,Sumitomo,Yanmar,I HI,SUNWARD, Yuchai.Zoomlion