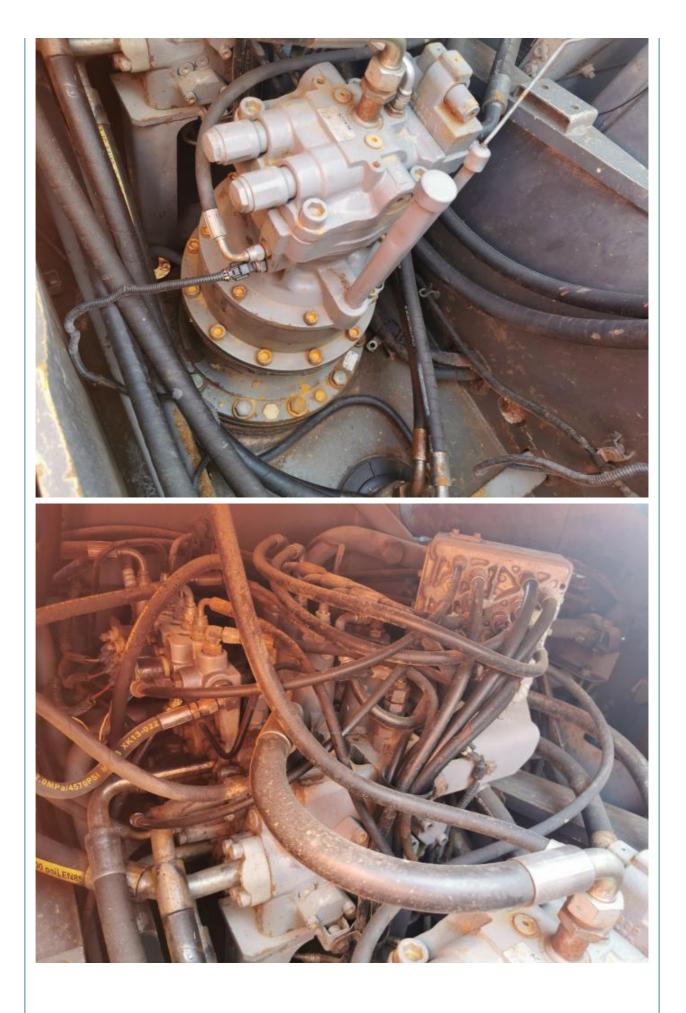

#### **Product Specification**

- Showroom Location:
- Operating Weight:
- Bucket Capacity:
- Machine Weight:
- Hydraulic Cylinder Brand: Original
- Hydraulic Pump Brand: Original
- Hydraulic Valve Brand:
- Engine Brand:
- Power:
- Machinery Test Report: Provided
- Video Outgoing-inspection: Provided
- Core Components: Pressure Vessel, Motor, Other, Bearing, Gear, Pump, Gearbox, Engine, PLC
  Year: 2019
  Working Hours: 0-2000

None

18824

0.8m<sup>3</sup>

20000 KG

Original ISUZU

98.4KW