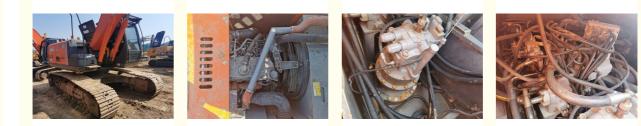

#### **Product Specification**

- Showroom Location:
- Operating Weight:
- Bucket Capacity:
- Machine Weight:
- Hydraulic Cylinder Brand: Original
- Hydraulic Pump Brand: Original
- Hydraulic Valve Brand:
- Engine Brand:
- Power:
- Machinery Test Report: Provided
- Video Outgoing-inspection: Provided
- Core Components: Pressure Vessel, Motor, Other, Bearing, Gear, Pump, Gearbox, Engine, PLC
  Year: 2019
  Working Hours: 0-2000

None

18824

0.8m<sup>3</sup>

20000 KG

Original ISUZU

98.4KW

#### More Images

for more products please visit us on used-excavator-machine.com