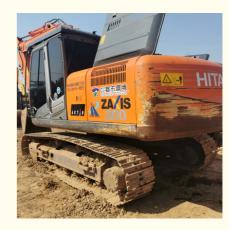

# Original Hydraulic Pump ZX200 Excavator 20000 KG Machine Weight Affordable and Choice

#### **Product Specification**

- Showroom Location:
- Operating Weight:
- Bucket Capacity:
- Machine Weight:
- Hydraulic Cylinder Brand: Original
- Hydraulic Pump Brand: Original
- Hydraulic Valve Brand:
- Engine Brand:
- Power:
- Machinery Test Report: Provided
- Video Outgoing-inspection: Provided
- Core Components: Pressure Vessel, Motor, Other, Bearing, Gear, Pump, Gearbox, Engine, PLC
  Year: 2019
  Working Hours: 0-2000

None

18824

0.8m<sup>3</sup>

20000 KG

Original ISUZU

98.4KW