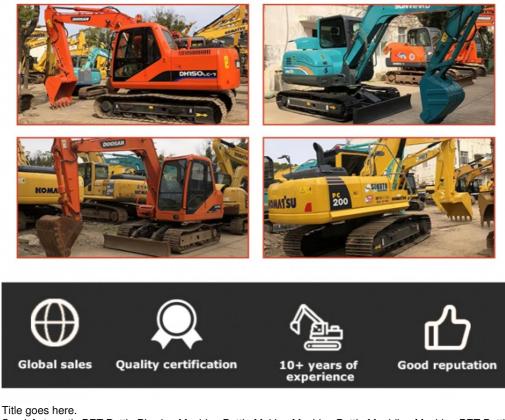

# Original Hydraulic Pump ZX200 Excavator 20000 KG Machine Weight Affordable and Choice

#### **Product Specification**

- Showroom Location:
- Operating Weight:
- Bucket Capacity:
- Machine Weight:
- Hydraulic Cylinder Brand: Original
- Hydraulic Pump Brand: Original
- Hydraulic Valve Brand:
- Engine Brand:
- Power:
- Machinery Test Report: Provided
- Video Outgoing-inspection: Provided
- Core Components: Pressure Vessel, Motor, Other, Bearing, Gear, Pump, Gearbox, Engine, PLC
  Year: 2019
  Working Hours: 0-2000

None

18824

0.8m<sup>3</sup>

20000 KG

Original ISUZU

98.4KW

#### More Images

for more products please visit us on used-excavator-machine.com