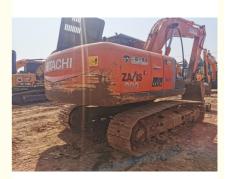

# Original Hydraulic Pump ZX200 Excavator 20000 KG Machine Weight Affordable and Choice

#### **Product Specification**

- Showroom Location:
- Operating Weight:
- Bucket Capacity:
- Machine Weight:
- Hydraulic Cylinder Brand: Original
- Hydraulic Pump Brand: Original
- Hydraulic Valve Brand:
- Engine Brand:
- Power:
- Machinery Test Report: Provided
- Video Outgoing-inspection: Provided
- Core Components: Pressure Vessel, Motor, Other, Bearing, Gear, Pump, Gearbox, Engine, PLC
  Year: 2019
  Working Hours: 0-2000

None

18824

0.8m<sup>3</sup>

20000 KG

Original ISUZU

98.4KW