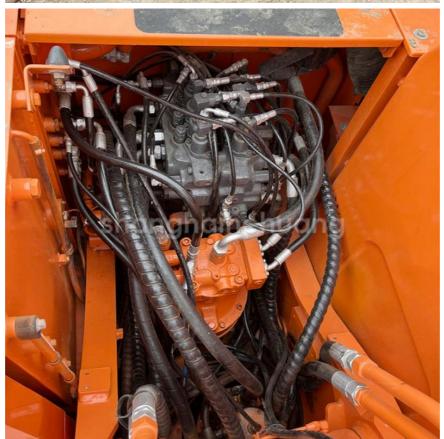

#### **Product Specification**

Showroom Location: None • Operating Weight: 13900 • Bucket Capacity:  $0.5m^{3}$ 15 KG • Machine Weight: • Hydraulic Cylinder Brand: Original • Hydraulic Pump Brand: Original • Hydraulic Valve Brand: Original • Engine Brand: Doosan 71kw • Power: Machinery Test Report: Provided • Video Outgoing-inspection: Provided

#### More Images