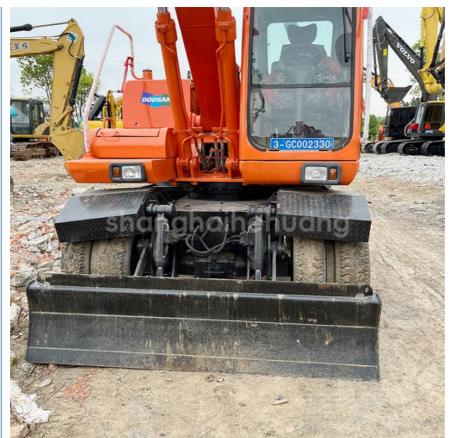

#### **Product Specification**

Showroom Location: None • Operating Weight: 13900 • Bucket Capacity:  $0.5m^{3}$ 15 KG • Machine Weight: • Hydraulic Cylinder Brand: Original • Hydraulic Pump Brand: Original • Hydraulic Valve Brand: Original • Engine Brand: Doosan 71kw • Power: Machinery Test Report: Provided • Video Outgoing-inspection: Provided

 Core Components: Pressure Vessel, Motor, Other, Bearing, Gear, Pump, Gearbox, Engine, PLC

Year: 2019Working Hours: 0-2000

#### More Images