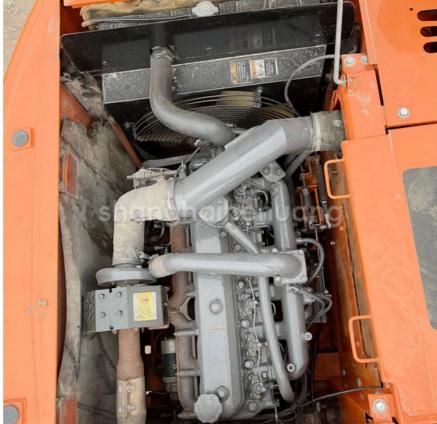

#### **Product Specification**

Showroom Location: None • Operating Weight: 13900 • Bucket Capacity:  $0.5m^{3}$ 15 KG • Machine Weight: • Hydraulic Cylinder Brand: Original • Hydraulic Pump Brand: Original • Hydraulic Valve Brand: Original • Engine Brand: Doosan 71kw • Power: Machinery Test Report: Provided • Video Outgoing-inspection: Provided

 Core Components: Pressure Vessel, Motor, Other, Bearing, Gear, Pump, Gearbox, Engine, PLC

Year: 2019Working Hours: 0-2000