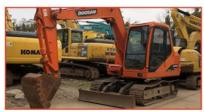

# Good Quality Original Korea Doosan Dh150w-7 150w Wheel Excavator Doosan 15 tons Used Excavator for sale

#### **Product Specification**

Showroom Location: None • Operating Weight: 13900 • Bucket Capacity:  $0.5m^{3}$ 15 KG • Machine Weight: • Hydraulic Cylinder Brand: Original • Hydraulic Pump Brand: Original • Hydraulic Valve Brand: Original • Engine Brand: Doosan 71kw • Power: Machinery Test Report: Provided • Video Outgoing-inspection: Provided