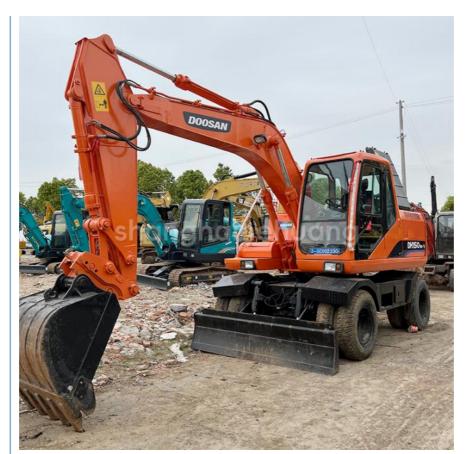

# Good Quality Original Korea Doosan Dh150w-7 150w Wheel Excavator Doosan 15 tons Used Excavator for sale

#### **Product Specification**

Showroom Location: None • Operating Weight: 13900 • Bucket Capacity:  $0.5m^{3}$ 15 KG • Machine Weight: • Hydraulic Cylinder Brand: Original • Hydraulic Pump Brand: Original • Hydraulic Valve Brand: Original • Engine Brand: Doosan 71kw • Power: Machinery Test Report: Provided • Video Outgoing-inspection: Provided

 Core Components: Pressure Vessel, Motor, Other, Bearing, Gear, Pump, Gearbox, Engine, PLC

Year: 2019Working Hours: 0-2000