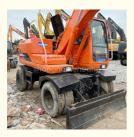

# Good Quality Original Korea Doosan Dh150w-7 150w Wheel Excavator Doosan 15 tons Used Excavator for sale

#### **Product Specification**

Showroom Location: None • Operating Weight: 13900 • Bucket Capacity:  $0.5m^{3}$ 15 KG • Machine Weight: • Hydraulic Cylinder Brand: Original • Hydraulic Pump Brand: Original • Hydraulic Valve Brand: Original • Engine Brand: Doosan 71kw • Power: Machinery Test Report: Provided • Video Outgoing-inspection: Provided

 Core Components: Pressure Vessel, Motor, Other, Bearing, Gear, Pump, Gearbox, Engine, PLC

Year: 2019Working Hours: 0-2000