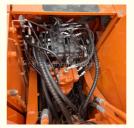

#### **Product Specification**

Showroom Location: None • Operating Weight: 13900 • Bucket Capacity:  $0.5m^{3}$ 15 KG • Machine Weight: • Hydraulic Cylinder Brand: Original • Hydraulic Pump Brand: Original • Hydraulic Valve Brand: Original • Engine Brand: Doosan 71kw • Power: Machinery Test Report: Provided • Video Outgoing-inspection: Provided

 Core Components: Pressure Vessel, Motor, Other, Bearing, Gear, Pump, Gearbox, Engine, PLC

Year: 2019Working Hours: 0-2000