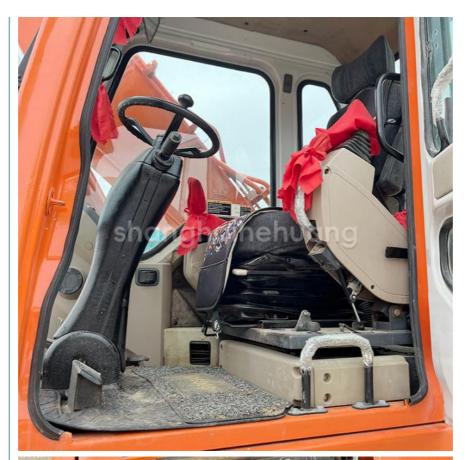

# Good Quality Original Korea Doosan Dh150w-7 150w Wheel Excavator Doosan 15 tons Used Excavator for sale

#### **Basic Information**

• Place of Origin: South Korea

• Price: \$19,000.00/units 1-4 units



#### **Product Specification**

Showroom Location: None • Operating Weight: 13900 • Bucket Capacity:  $0.5m^{3}$ 15 KG • Machine Weight: • Hydraulic Cylinder Brand: Original • Hydraulic Pump Brand: Original • Hydraulic Valve Brand: Original • Engine Brand: Doosan 71kw • Power: Machinery Test Report: Provided • Video Outgoing-inspection: Provided

 Core Components: Pressure Vessel, Motor, Other, Bearing, Gear, Pump, Gearbox, Engine, PLC

Year: 2019Working Hours: 0-2000



#### More Images











#### **Product Description**

#### **Product Description**













#### FAQ

#### 1. who are we?

We are based in Shanghai, China, start from 2013,sell to Domestic Market(30.00%),Southeast Asia(15.00%),Eastern Europe(10.00%),Mid East(10.00%),Eastern Asia(5.00%),North America(5.00%),South America(5.00%),Ceania(5.00%),Central America(5.00%),Northern Europe(5.00%),Africa(5.00%),South Asia(0.00%),Western Europe(0.00%),Southern Europe(0.00%). There are total about 5-10 people in our office.

#### 2. how can we guarantee quality?

Always a pre-production sample before mass production;

Always final Inspection before shipment;

#### 3.what can you buy from us?

Used Excavator, Used Loader, Used Bulldozer, Used Forklift, Used Crane

#### 4. why should you buy from us not from other suppliers?

1. Our company is a large second-hand excavator exporter in Shangh