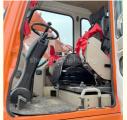

#### **Product Specification**

Showroom Location: None • Operating Weight: 13900 • Bucket Capacity:  $0.5m^{3}$ 15 KG • Machine Weight: • Hydraulic Cylinder Brand: Original • Hydraulic Pump Brand: Original • Hydraulic Valve Brand: Original • Engine Brand: Doosan 71kw • Power: Machinery Test Report: Provided • Video Outgoing-inspection: Provided

 Core Components: Pressure Vessel, Motor, Other, Bearing, Gear, Pump, Gearbox, Engine, PLC

Year: 2019Working Hours: 0-2000