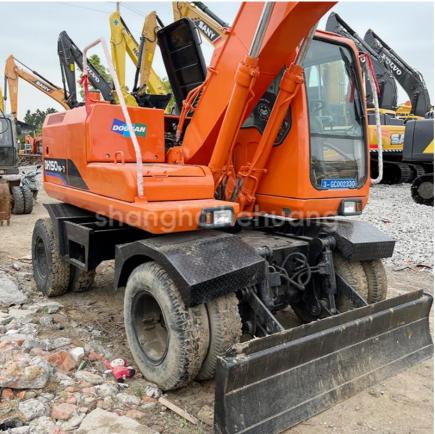

#### **Product Specification**

Showroom Location: None • Operating Weight: 13900 • Bucket Capacity:  $0.5m^{3}$ 15 KG • Machine Weight: • Hydraulic Cylinder Brand: Original • Hydraulic Pump Brand: Original • Hydraulic Valve Brand: Original • Engine Brand: Doosan 71kw • Power: Machinery Test Report: Provided • Video Outgoing-inspection: Provided

 Core Components: Pressure Vessel, Motor, Other, Bearing, Gear, Pump, Gearbox, Engine, PLC

Year: 2019Working Hours: 0-2000

#### More Images