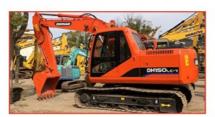

# Good Quality Original Korea Doosan Dh150w-7 150w Wheel Excavator Doosan 15 tons Used Excavator for sale

#### **Product Specification**

Showroom Location: None • Operating Weight: 13900 • Bucket Capacity:  $0.5m^{3}$ 15 KG • Machine Weight: • Hydraulic Cylinder Brand: Original • Hydraulic Pump Brand: Original • Hydraulic Valve Brand: Original • Engine Brand: Doosan 71kw • Power: Machinery Test Report: Provided • Video Outgoing-inspection: Provided