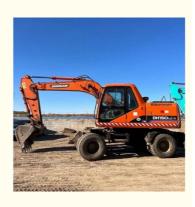

# Good Quality Original Korea Doosan Dh150w-7 150w Wheel Excavator Doosan 15 tons Used Excavator for sale

#### **Product Specification**

Showroom Location: None • Operating Weight: 13900 • Bucket Capacity:  $0.5m^{3}$ 15 KG • Machine Weight: • Hydraulic Cylinder Brand: Original • Hydraulic Pump Brand: Original • Hydraulic Valve Brand: Original • Engine Brand: Doosan 71kw • Power: Machinery Test Report: Provided • Video Outgoing-inspection: Provided

 Core Components: Pressure Vessel, Motor, Other, Bearing, Gear, Pump, Gearbox, Engine, PLC

Year: 2019Working Hours: 0-2000