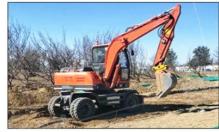

# Good Quality Original Korea Doosan Dh150w-7 150w Wheel Excavator Doosan 15 tons Used Excavator for sale

#### **Product Specification**

Showroom Location: None • Operating Weight: 13900 • Bucket Capacity:  $0.5m^{3}$ 15 KG • Machine Weight: • Hydraulic Cylinder Brand: Original • Hydraulic Pump Brand: Original • Hydraulic Valve Brand: Original • Engine Brand: Doosan 71kw • Power: Machinery Test Report: Provided • Video Outgoing-inspection: Provided