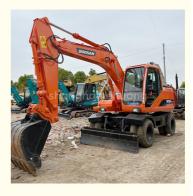

# Good Quality Original Korea Doosan Dh150w-7 150w Wheel Excavator Doosan 15 tons Used Excavator for sale

#### **Product Specification**

Showroom Location: None • Operating Weight: 13900 • Bucket Capacity:  $0.5m^{3}$ 15 KG • Machine Weight: • Hydraulic Cylinder Brand: Original • Hydraulic Pump Brand: Original • Hydraulic Valve Brand: Original • Engine Brand: Doosan 71kw • Power: Machinery Test Report: Provided • Video Outgoing-inspection: Provided

 Core Components: Pressure Vessel, Motor, Other, Bearing, Gear, Pump, Gearbox, Engine, PLC

Year: 2019Working Hours: 0-2000