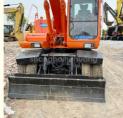

# Good Quality Original Korea Doosan Dh150w-7 150w Wheel Excavator Doosan 15 tons Used Excavator for sale

#### **Product Specification**

Showroom Location: None • Operating Weight: 13900 • Bucket Capacity:  $0.5m^{3}$ 15 KG • Machine Weight: • Hydraulic Cylinder Brand: Original • Hydraulic Pump Brand: Original • Hydraulic Valve Brand: Original • Engine Brand: Doosan 71kw • Power: Machinery Test Report: Provided • Video Outgoing-inspection: Provided

 Core Components: Pressure Vessel, Motor, Other, Bearing, Gear, Pump, Gearbox, Engine, PLC

Year: 2019Working Hours: 0-2000