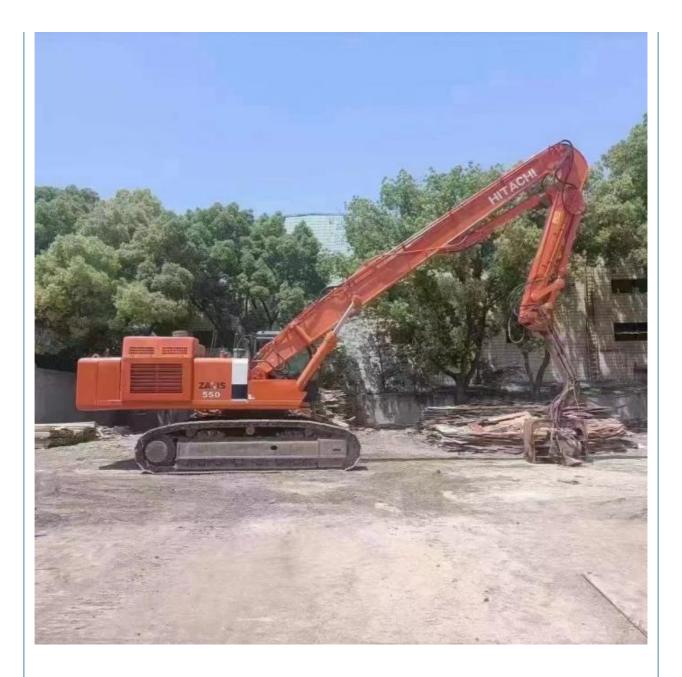

# 55T Second-hand Hitachi Excavator ZAXIS 550 Pile Driver with 3.3m3 Bucket Capacity

| <ul> <li>Showroom Location:</li> </ul>     | None                                                               |
|--------------------------------------------|--------------------------------------------------------------------|
| <ul> <li>Operating Weight:</li> </ul>      | 55500                                                              |
| <ul> <li>Bucket Capacity:</li> </ul>       | 3.3m <sup>3</sup>                                                  |
| Machine Weight:                            | 55000 KG                                                           |
| Hydraulic Cylinder Brand:                  | Original                                                           |
| Hydraulic Pump Brand:                      | Original                                                           |
| Hydraulic Valve Brand:                     | Original                                                           |
| • Engine Brand:                            | ISUZU                                                              |
| • Power:                                   | 272KW                                                              |
| <ul> <li>Machinery Test Report:</li> </ul> | Provided                                                           |
| • Video Outgoing-inspection:               | Provided                                                           |
| Core Components:                           | Pressure Vessel, Motor, Other, Bearing, Pump, Gearbox, Engine, PLC |
| • Year:                                    | 2019                                                               |
| Working Hours:                             | 4001-6000                                                          |
|                                            |                                                                    |