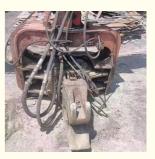

# 55T Second-hand Hitachi Excavator ZAXIS 550 Pile Driver with 3.3m3 Bucket Capacity

| <ul> <li>Showroom Location:</li> </ul>     | None                                                               |
|--------------------------------------------|--------------------------------------------------------------------|
| <ul> <li>Operating Weight:</li> </ul>      | 55500                                                              |
| <ul> <li>Bucket Capacity:</li> </ul>       | 3.3m <sup>3</sup>                                                  |
| Machine Weight:                            | 55000 KG                                                           |
| Hydraulic Cylinder Brand:                  | Original                                                           |
| Hydraulic Pump Brand:                      | Original                                                           |
| Hydraulic Valve Brand:                     | Original                                                           |
| • Engine Brand:                            | ISUZU                                                              |
| • Power:                                   | 272KW                                                              |
| <ul> <li>Machinery Test Report:</li> </ul> | Provided                                                           |
| • Video Outgoing-inspection:               | Provided                                                           |
| Core Components:                           | Pressure Vessel, Motor, Other, Bearing, Pump, Gearbox, Engine, PLC |
| • Year:                                    | 2019                                                               |
| Working Hours:                             | 4001-6000                                                          |
|                                            |                                                                    |