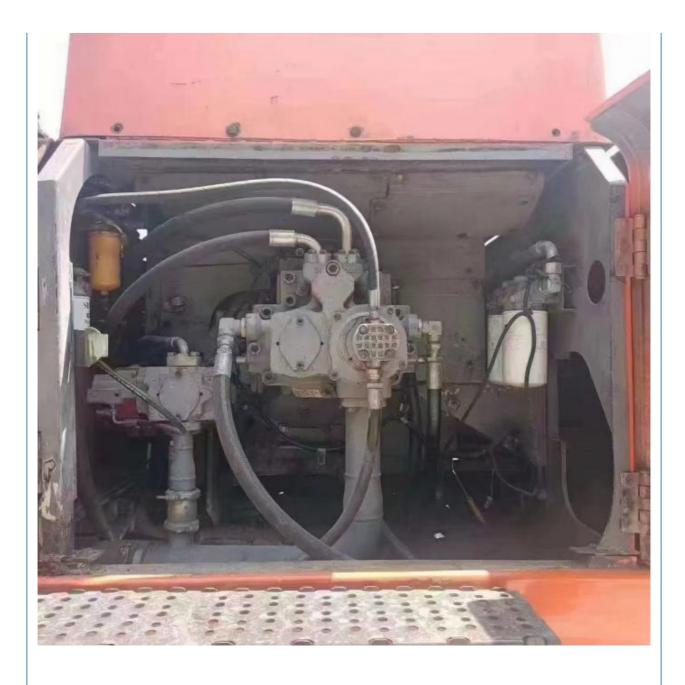

# 55T Second-hand Hitachi Excavator ZAXIS 550 Pile Driver with 3.3m3 Bucket Capacity

| <ul> <li>Showroom Location:</li> </ul>     | None                                                               |
|--------------------------------------------|--------------------------------------------------------------------|
| <ul> <li>Operating Weight:</li> </ul>      | 55500                                                              |
| <ul> <li>Bucket Capacity:</li> </ul>       | 3.3m <sup>3</sup>                                                  |
| Machine Weight:                            | 55000 KG                                                           |
| Hydraulic Cylinder Brand:                  | Original                                                           |
| Hydraulic Pump Brand:                      | Original                                                           |
| Hydraulic Valve Brand:                     | Original                                                           |
| • Engine Brand:                            | ISUZU                                                              |
| • Power:                                   | 272KW                                                              |
| <ul> <li>Machinery Test Report:</li> </ul> | Provided                                                           |
| • Video Outgoing-inspection:               | Provided                                                           |
| Core Components:                           | Pressure Vessel, Motor, Other, Bearing, Pump, Gearbox, Engine, PLC |
| • Year:                                    | 2019                                                               |
| Working Hours:                             | 4001-6000                                                          |
|                                            |                                                                    |