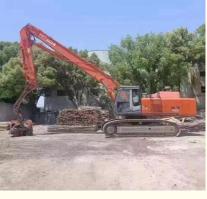

# 55T Second-hand Hitachi Excavator ZAXIS 550 Pile Driver with 3.3m3 Bucket Capacity

| <ul> <li>Showroom Location:</li> </ul>     | None                                                               |
|--------------------------------------------|--------------------------------------------------------------------|
| <ul> <li>Operating Weight:</li> </ul>      | 55500                                                              |
| <ul> <li>Bucket Capacity:</li> </ul>       | 3.3m <sup>3</sup>                                                  |
| Machine Weight:                            | 55000 KG                                                           |
| Hydraulic Cylinder Brand:                  | Original                                                           |
| Hydraulic Pump Brand:                      | Original                                                           |
| Hydraulic Valve Brand:                     | Original                                                           |
| • Engine Brand:                            | ISUZU                                                              |
| • Power:                                   | 272KW                                                              |
| <ul> <li>Machinery Test Report:</li> </ul> | Provided                                                           |
| • Video Outgoing-inspection:               | Provided                                                           |
| Core Components:                           | Pressure Vessel, Motor, Other, Bearing, Pump, Gearbox, Engine, PLC |
| • Year:                                    | 2019                                                               |
| Working Hours:                             | 4001-6000                                                          |
|                                            |                                                                    |