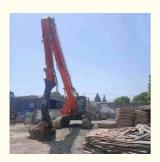

# 55T Second-hand Hitachi Excavator ZAXIS 550 Pile Driver with 3.3m3 Bucket Capacity

| <ul> <li>Showroom Location:</li> </ul>     | None                                                               |
|--------------------------------------------|--------------------------------------------------------------------|
| <ul> <li>Operating Weight:</li> </ul>      | 55500                                                              |
| <ul> <li>Bucket Capacity:</li> </ul>       | 3.3m <sup>3</sup>                                                  |
| Machine Weight:                            | 55000 KG                                                           |
| Hydraulic Cylinder Brand:                  | Original                                                           |
| Hydraulic Pump Brand:                      | Original                                                           |
| Hydraulic Valve Brand:                     | Original                                                           |
| • Engine Brand:                            | ISUZU                                                              |
| • Power:                                   | 272KW                                                              |
| <ul> <li>Machinery Test Report:</li> </ul> | Provided                                                           |
| • Video Outgoing-inspection:               | Provided                                                           |
| Core Components:                           | Pressure Vessel, Motor, Other, Bearing, Pump, Gearbox, Engine, PLC |
| • Year:                                    | 2019                                                               |
| Working Hours:                             | 4001-6000                                                          |
|                                            |                                                                    |