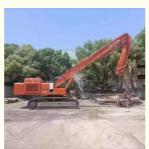

# 55T Second-hand Hitachi Excavator ZAXIS 550 Pile Driver with 3.3m3 Bucket Capacity

| <ul> <li>Showroom Location:</li> </ul>     | None                                                               |
|--------------------------------------------|--------------------------------------------------------------------|
| <ul> <li>Operating Weight:</li> </ul>      | 55500                                                              |
| <ul> <li>Bucket Capacity:</li> </ul>       | 3.3m <sup>3</sup>                                                  |
| Machine Weight:                            | 55000 KG                                                           |
| Hydraulic Cylinder Brand:                  | Original                                                           |
| Hydraulic Pump Brand:                      | Original                                                           |
| Hydraulic Valve Brand:                     | Original                                                           |
| • Engine Brand:                            | ISUZU                                                              |
| • Power:                                   | 272KW                                                              |
| <ul> <li>Machinery Test Report:</li> </ul> | Provided                                                           |
| • Video Outgoing-inspection:               | Provided                                                           |
| Core Components:                           | Pressure Vessel, Motor, Other, Bearing, Pump, Gearbox, Engine, PLC |
| • Year:                                    | 2019                                                               |
| Working Hours:                             | 4001-6000                                                          |
|                                            |                                                                    |