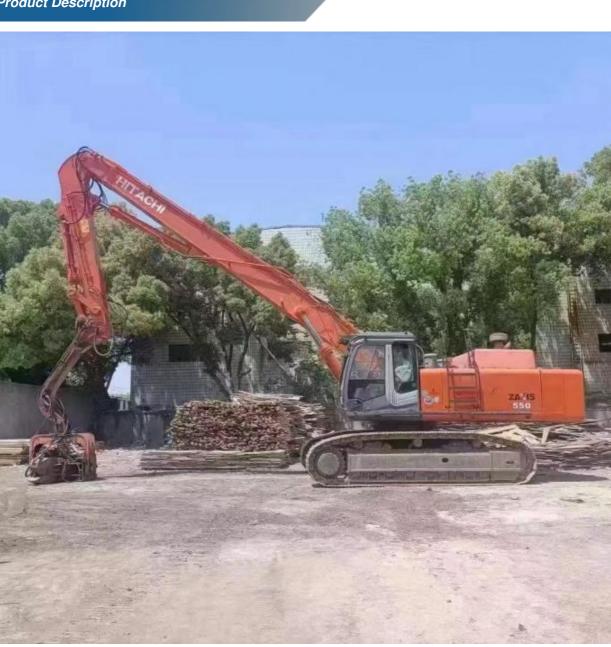

# 55T Second-hand Hitachi Excavator ZAXIS 550 Pile Driver with 3.3m3 Bucket Capacity

| <ul> <li>Showroom Location:</li> </ul>     | None                                                               |
|--------------------------------------------|--------------------------------------------------------------------|
| <ul> <li>Operating Weight:</li> </ul>      | 55500                                                              |
| <ul> <li>Bucket Capacity:</li> </ul>       | 3.3m <sup>3</sup>                                                  |
| Machine Weight:                            | 55000 KG                                                           |
| Hydraulic Cylinder Brand:                  | Original                                                           |
| Hydraulic Pump Brand:                      | Original                                                           |
| Hydraulic Valve Brand:                     | Original                                                           |
| • Engine Brand:                            | ISUZU                                                              |
| • Power:                                   | 272KW                                                              |
| <ul> <li>Machinery Test Report:</li> </ul> | Provided                                                           |
| • Video Outgoing-inspection:               | Provided                                                           |
| Core Components:                           | Pressure Vessel, Motor, Other, Bearing, Pump, Gearbox, Engine, PLC |
| • Year:                                    | 2019                                                               |
| Working Hours:                             | 4001-6000                                                          |
|                                            |                                                                    |