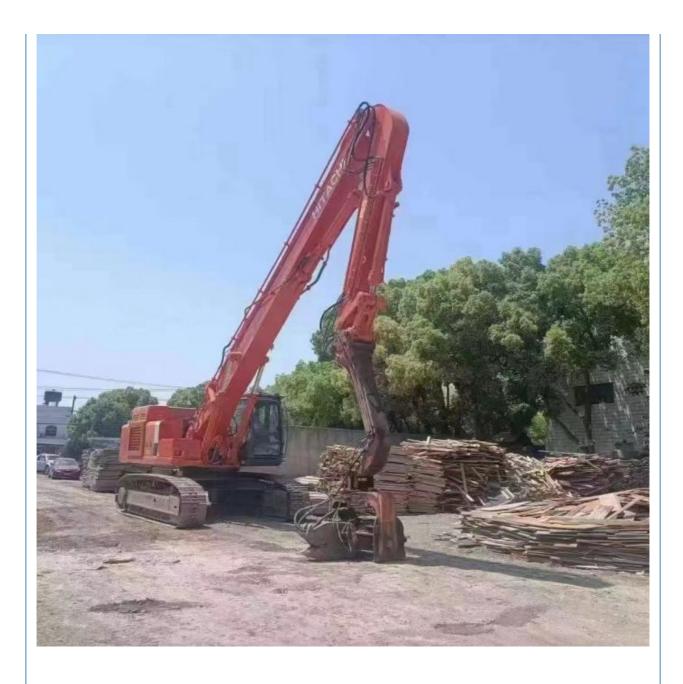

# 55T Second-hand Hitachi Excavator ZAXIS 550 Pile Driver with 3.3m3 Bucket Capacity

| <ul> <li>Showroom Location:</li> </ul>     | None                                                               |
|--------------------------------------------|--------------------------------------------------------------------|
| <ul> <li>Operating Weight:</li> </ul>      | 55500                                                              |
| <ul> <li>Bucket Capacity:</li> </ul>       | 3.3m <sup>3</sup>                                                  |
| Machine Weight:                            | 55000 KG                                                           |
| Hydraulic Cylinder Brand:                  | Original                                                           |
| Hydraulic Pump Brand:                      | Original                                                           |
| Hydraulic Valve Brand:                     | Original                                                           |
| • Engine Brand:                            | ISUZU                                                              |
| • Power:                                   | 272KW                                                              |
| <ul> <li>Machinery Test Report:</li> </ul> | Provided                                                           |
| • Video Outgoing-inspection:               | Provided                                                           |
| Core Components:                           | Pressure Vessel, Motor, Other, Bearing, Pump, Gearbox, Engine, PLC |
| • Year:                                    | 2019                                                               |
| Working Hours:                             | 4001-6000                                                          |
|                                            |                                                                    |