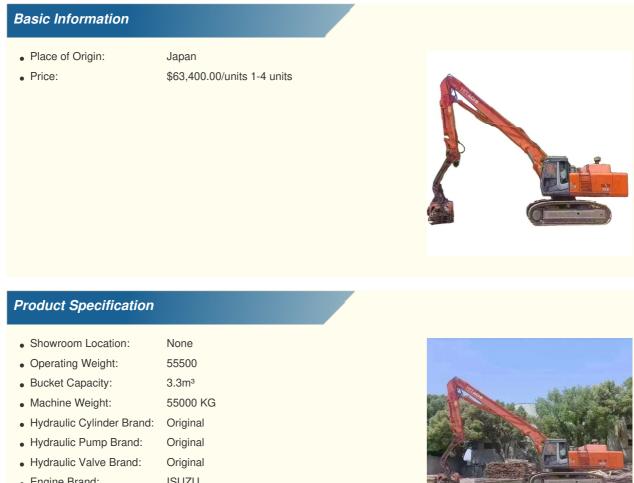

# 55T Second-hand Hitachi Excavator ZAXIS 550 Pile Driver with 3.3m3 Bucket Capacity

| <ul> <li>Showroom Location:</li> </ul>     | None                                                               |
|--------------------------------------------|--------------------------------------------------------------------|
| <ul> <li>Operating Weight:</li> </ul>      | 55500                                                              |
| <ul> <li>Bucket Capacity:</li> </ul>       | 3.3m <sup>3</sup>                                                  |
| Machine Weight:                            | 55000 KG                                                           |
| Hydraulic Cylinder Brand:                  | Original                                                           |
| Hydraulic Pump Brand:                      | Original                                                           |
| Hydraulic Valve Brand:                     | Original                                                           |
| • Engine Brand:                            | ISUZU                                                              |
| • Power:                                   | 272KW                                                              |
| <ul> <li>Machinery Test Report:</li> </ul> | Provided                                                           |
| • Video Outgoing-inspection:               | Provided                                                           |
| Core Components:                           | Pressure Vessel, Motor, Other, Bearing, Pump, Gearbox, Engine, PLC |
| • Year:                                    | 2019                                                               |
| Working Hours:                             | 4001-6000                                                          |
|                                            |                                                                    |