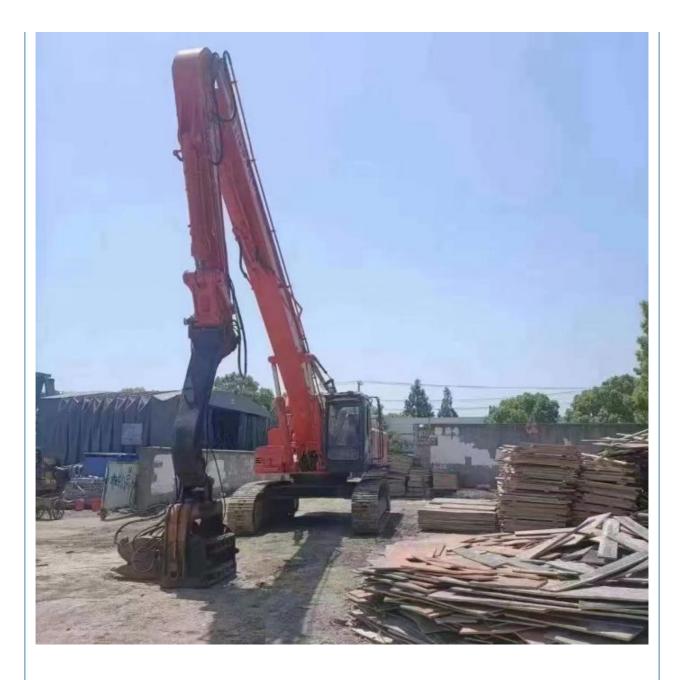

# 55T Second-hand Hitachi Excavator ZAXIS 550 Pile Driver with 3.3m3 Bucket Capacity

| <ul> <li>Showroom Location:</li> </ul>     | None                                                               |
|--------------------------------------------|--------------------------------------------------------------------|
| <ul> <li>Operating Weight:</li> </ul>      | 55500                                                              |
| <ul> <li>Bucket Capacity:</li> </ul>       | 3.3m <sup>3</sup>                                                  |
| Machine Weight:                            | 55000 KG                                                           |
| Hydraulic Cylinder Brand:                  | Original                                                           |
| Hydraulic Pump Brand:                      | Original                                                           |
| Hydraulic Valve Brand:                     | Original                                                           |
| • Engine Brand:                            | ISUZU                                                              |
| • Power:                                   | 272KW                                                              |
| <ul> <li>Machinery Test Report:</li> </ul> | Provided                                                           |
| • Video Outgoing-inspection:               | Provided                                                           |
| Core Components:                           | Pressure Vessel, Motor, Other, Bearing, Pump, Gearbox, Engine, PLC |
| • Year:                                    | 2019                                                               |
| Working Hours:                             | 4001-6000                                                          |
|                                            |                                                                    |