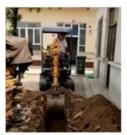

# 55T Second-hand Hitachi Excavator ZAXIS 550 Pile Driver with 3.3m3 Bucket Capacity

| <ul> <li>Showroom Location:</li> </ul>     | None                                                               |
|--------------------------------------------|--------------------------------------------------------------------|
| <ul> <li>Operating Weight:</li> </ul>      | 55500                                                              |
| <ul> <li>Bucket Capacity:</li> </ul>       | 3.3m <sup>3</sup>                                                  |
| Machine Weight:                            | 55000 KG                                                           |
| Hydraulic Cylinder Brand:                  | Original                                                           |
| Hydraulic Pump Brand:                      | Original                                                           |
| Hydraulic Valve Brand:                     | Original                                                           |
| • Engine Brand:                            | ISUZU                                                              |
| • Power:                                   | 272KW                                                              |
| <ul> <li>Machinery Test Report:</li> </ul> | Provided                                                           |
| • Video Outgoing-inspection:               | Provided                                                           |
| Core Components:                           | Pressure Vessel, Motor, Other, Bearing, Pump, Gearbox, Engine, PLC |
| • Year:                                    | 2019                                                               |
| Working Hours:                             | 4001-6000                                                          |
|                                            |                                                                    |