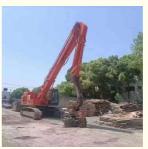

# 55T Second-hand Hitachi Excavator ZAXIS 550 Pile Driver with 3.3m3 Bucket Capacity

| <ul> <li>Showroom Location:</li> </ul>     | None                                                               |
|--------------------------------------------|--------------------------------------------------------------------|
| <ul> <li>Operating Weight:</li> </ul>      | 55500                                                              |
| <ul> <li>Bucket Capacity:</li> </ul>       | 3.3m <sup>3</sup>                                                  |
| Machine Weight:                            | 55000 KG                                                           |
| Hydraulic Cylinder Brand:                  | Original                                                           |
| Hydraulic Pump Brand:                      | Original                                                           |
| Hydraulic Valve Brand:                     | Original                                                           |
| • Engine Brand:                            | ISUZU                                                              |
| • Power:                                   | 272KW                                                              |
| <ul> <li>Machinery Test Report:</li> </ul> | Provided                                                           |
| • Video Outgoing-inspection:               | Provided                                                           |
| Core Components:                           | Pressure Vessel, Motor, Other, Bearing, Pump, Gearbox, Engine, PLC |
| • Year:                                    | 2019                                                               |
| Working Hours:                             | 4001-6000                                                          |
|                                            |                                                                    |