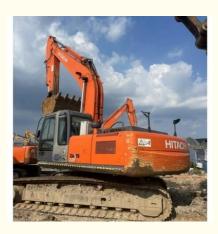

# Construction ZX260 Excavator With Original Hydraulic Pump And 26000KG Machine Weight

#### **Product Specification**

Showroom Location: None · Operating Weight: 26T 1.3m<sup>3</sup> . Bucket Capacity: • Machine Weight: 26000 KG Hydraulic Cylinder Brand: Original • Hydraulic Pump Brand: Original Hydraulic Valve Brand: Original ISUZU . Engine Brand: 126KW • Power: • Machinery Test Report: Provided • Video Outgoing-inspection: Provided