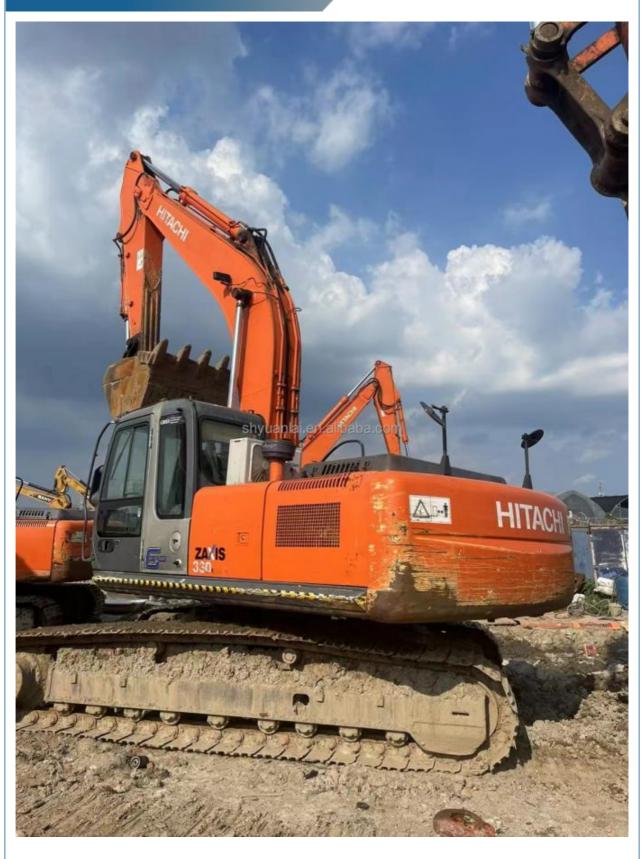

# Construction ZX260 Excavator With Original Hydraulic Pump And 26000KG Machine Weight

#### **Product Specification**

Showroom Location: None · Operating Weight: 26T 1.3m<sup>3</sup> . Bucket Capacity: • Machine Weight: 26000 KG Hydraulic Cylinder Brand: Original • Hydraulic Pump Brand: Original Hydraulic Valve Brand: Original ISUZU . Engine Brand: 126KW • Power: • Machinery Test Report: Provided • Video Outgoing-inspection: Provided

 Core Components: Pressure Vessel, Motor, Other, Bearing, Gear, Pump, Gearbox, Engine, PLC

Year: 2019Working Hours: 0-2000