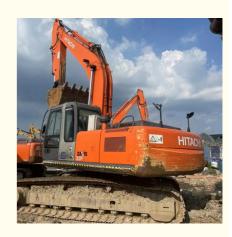

# Construction ZX260 Excavator With Original Hydraulic Pump And 26000KG Machine Weight

#### **Product Specification**

Showroom Location: None · Operating Weight: 26T 1.3m<sup>3</sup> . Bucket Capacity: • Machine Weight: 26000 KG Hydraulic Cylinder Brand: Original • Hydraulic Pump Brand: Original Hydraulic Valve Brand: Original ISUZU . Engine Brand: 126KW • Power: • Machinery Test Report: Provided • Video Outgoing-inspection: Provided