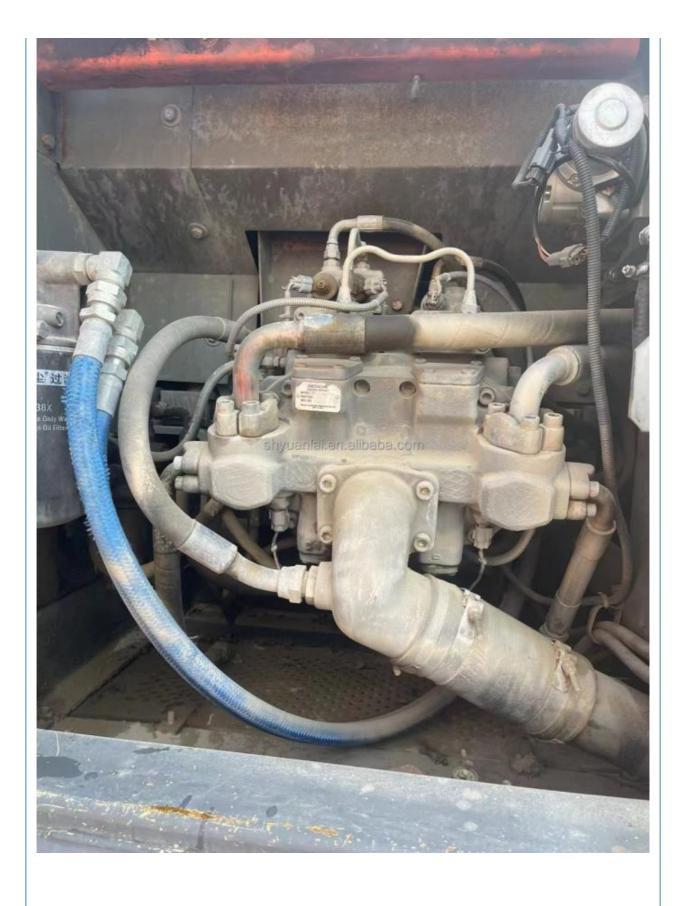

#### **Product Specification**

Showroom Location: None · Operating Weight: 26T 1.3m<sup>3</sup> . Bucket Capacity: • Machine Weight: 26000 KG Hydraulic Cylinder Brand: Original • Hydraulic Pump Brand: Original Hydraulic Valve Brand: Original ISUZU . Engine Brand: 126KW • Power: • Machinery Test Report: Provided • Video Outgoing-inspection: Provided

 Core Components: Pressure Vessel, Motor, Other, Bearing, Gear, Pump, Gearbox, Engine, PLC

Year: 2019Working Hours: 0-2000