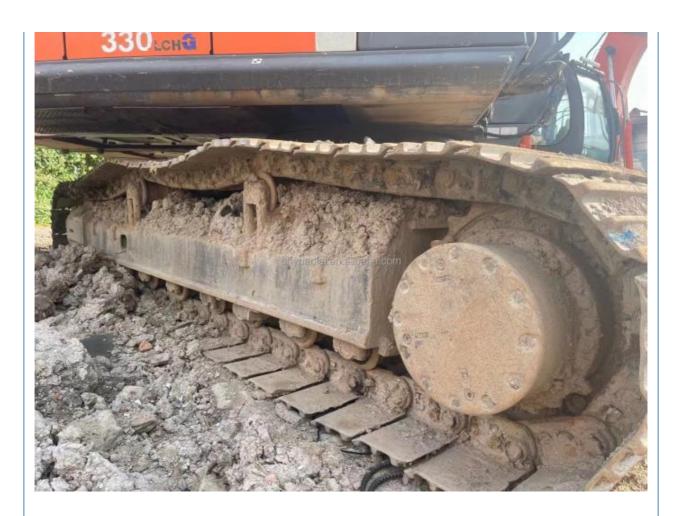

# Construction ZX260 Excavator With Original Hydraulic Pump And 26000KG Machine Weight

#### **Basic Information**

Place of Origin: Japan

• Price: \$25,000.00/units 1-4 units



#### **Product Specification**

Showroom Location: None · Operating Weight: 26T 1.3m<sup>3</sup> . Bucket Capacity: • Machine Weight: 26000 KG Hydraulic Cylinder Brand: Original • Hydraulic Pump Brand: Original Hydraulic Valve Brand: Original ISUZU . Engine Brand: 126KW • Power: • Machinery Test Report: Provided • Video Outgoing-inspection: Provided

 Core Components: Pressure Vessel, Motor, Other, Bearing, Gear, Pump, Gearbox, Engine, PLC

Year: 2019Working Hours: 0-2000



#### More Images



























### **HOT** products



### **Company Introduction**

Shanghai Hehuang Construction Machinery Co., Ltd., since its establishment on January 15, 2013, after 10 years of development, now has nearly 150 employees, has a large marketing team, after-sales team, sales and service team covering the whole country and overseas. In the future, Shanghai Hehuang will continue to take the four-in-one service system of "machine sales, after-sales service, parts supply and information feedback" as the basis, and provide thoughtful services for the majority of excavator customers with the world's technology and excellent quality and perfect service, so as to promote the continuous development of China's construction machinery industry to a higher level. As



a second-hand excavator sales, Shangha