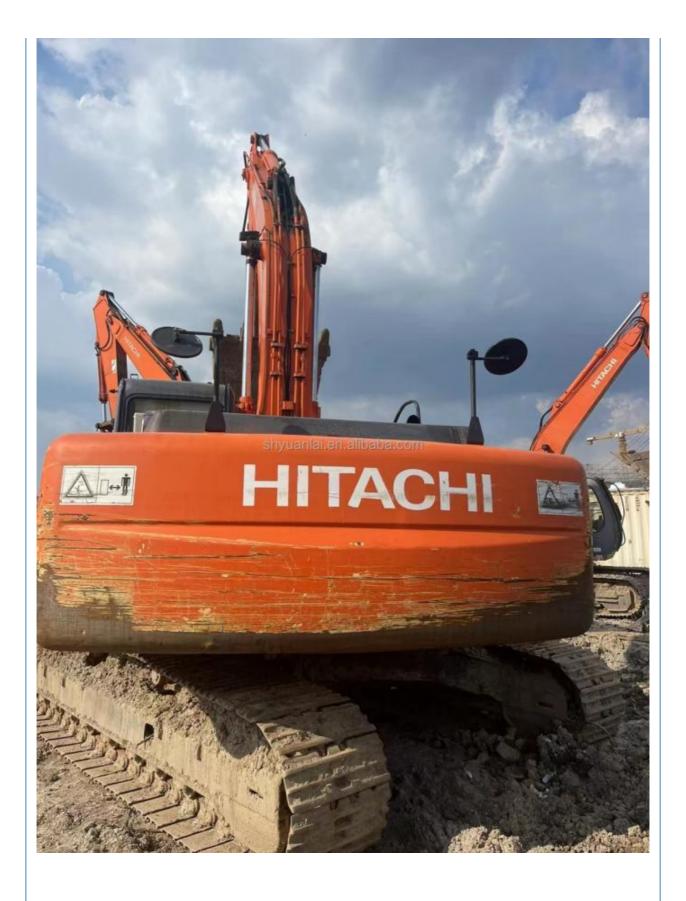

# Construction ZX260 Excavator With Original Hydraulic Pump And 26000KG Machine Weight

#### **Basic Information**

Place of Origin: Japan

• Price: \$25,000.00/units 1-4 units



#### **Product Specification**

Showroom Location: None · Operating Weight: 26T 1.3m<sup>3</sup> . Bucket Capacity: • Machine Weight: 26000 KG Hydraulic Cylinder Brand: Original • Hydraulic Pump Brand: Original Hydraulic Valve Brand: Original ISUZU . Engine Brand: 126KW • Power: • Machinery Test Report: Provided • Video Outgoing-inspection: Provided

 Core Components: Pressure Vessel, Motor, Other, Bearing, Gear, Pump, Gearbox, Engine, PLC

Year: 2019Working Hours: 0-2000



#### More Images



























### **HOT** products



### **Company Introduction**

Shanghai Hehuang Construction Machinery Co., Ltd., since its establishment on January 15, 2013, after 10 years of development, now has nearly 150 employees, has a large marketing team, after-sales team, sales and service team covering the whole country and overseas. In the future, Shanghai Hehuang will continue to take the four-in-one service system of "machine sales, after-sales service, parts supply and information feedback" as the basis, and provide thoughtful services for the majority of excavator customers with the world's technology and excellent quality and perfect service, so as to promote the continuous development of China's construction machinery industry to a higher level. As



a second-hand excavator sales, S