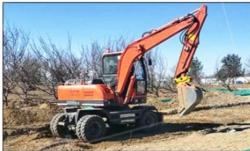

# Construction ZX260 Excavator With Original Hydraulic Pump And 26000KG Machine Weight

#### **Product Specification**

Showroom Location: None · Operating Weight: 26T 1.3m<sup>3</sup> . Bucket Capacity: • Machine Weight: 26000 KG Hydraulic Cylinder Brand: Original • Hydraulic Pump Brand: Original Hydraulic Valve Brand: Original ISUZU . Engine Brand: 126KW • Power: • Machinery Test Report: Provided • Video Outgoing-inspection: Provided