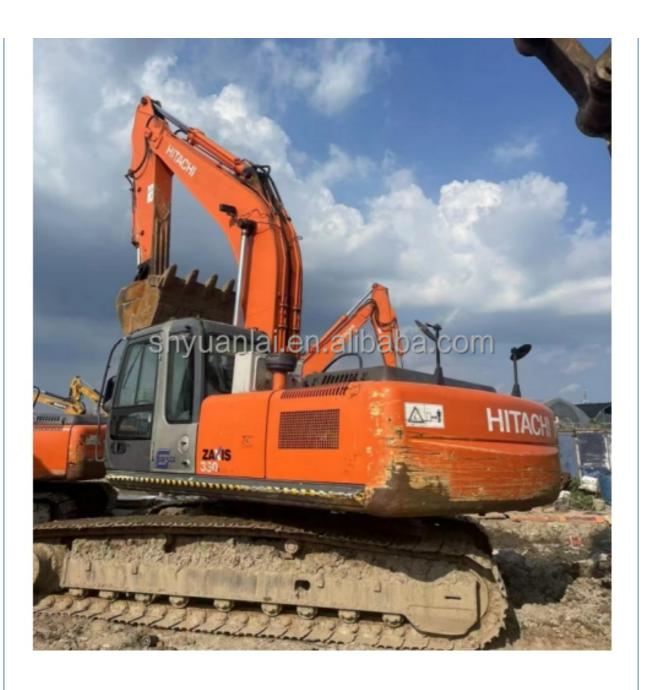

# Construction ZX260 Excavator With Original Hydraulic Pump And 26000KG Machine Weight

#### **Product Specification**

Showroom Location: None · Operating Weight: 26T 1.3m<sup>3</sup> . Bucket Capacity: • Machine Weight: 26000 KG Hydraulic Cylinder Brand: Original • Hydraulic Pump Brand: Original Hydraulic Valve Brand: Original ISUZU . Engine Brand: 126KW • Power: • Machinery Test Report: Provided • Video Outgoing-inspection: Provided

 Core Components: Pressure Vessel, Motor, Other, Bearing, Gear, Pump, Gearbox, Engine, PLC

Year: 2019Working Hours: 0-2000