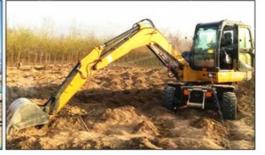

# Construction ZX260 Excavator With Original Hydraulic Pump And 26000KG Machine Weight

#### **Product Specification**

Showroom Location: None · Operating Weight: 26T 1.3m<sup>3</sup> . Bucket Capacity: • Machine Weight: 26000 KG Hydraulic Cylinder Brand: Original • Hydraulic Pump Brand: Original Hydraulic Valve Brand: Original ISUZU . Engine Brand: 126KW • Power: • Machinery Test Report: Provided • Video Outgoing-inspection: Provided