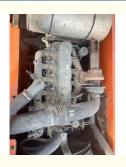

#### **Product Specification**

Showroom Location: None · Operating Weight: 26T 1.3m<sup>3</sup> . Bucket Capacity: • Machine Weight: 26000 KG Hydraulic Cylinder Brand: Original • Hydraulic Pump Brand: Original Hydraulic Valve Brand: Original ISUZU . Engine Brand: 126KW • Power: • Machinery Test Report: Provided • Video Outgoing-inspection: Provided