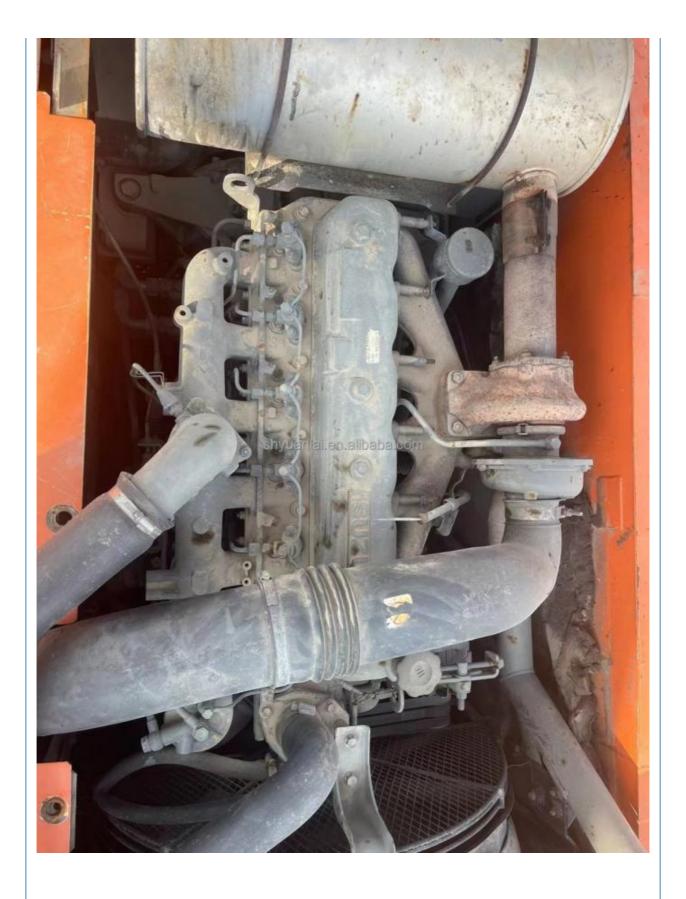

#### **Product Specification**

Showroom Location: None · Operating Weight: 26T 1.3m<sup>3</sup> . Bucket Capacity: • Machine Weight: 26000 KG Hydraulic Cylinder Brand: Original • Hydraulic Pump Brand: Original Hydraulic Valve Brand: Original ISUZU . Engine Brand: 126KW • Power: • Machinery Test Report: Provided • Video Outgoing-inspection: Provided

 Core Components: Pressure Vessel, Motor, Other, Bearing, Gear, Pump, Gearbox, Engine, PLC

Year: 2019Working Hours: 0-2000