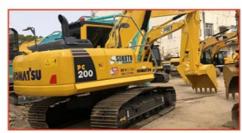

# Construction ZX260 Excavator With Original Hydraulic Pump And 26000KG Machine Weight

#### **Product Specification**

Showroom Location: None · Operating Weight: 26T 1.3m<sup>3</sup> . Bucket Capacity: • Machine Weight: 26000 KG Hydraulic Cylinder Brand: Original • Hydraulic Pump Brand: Original Hydraulic Valve Brand: Original ISUZU . Engine Brand: 126KW • Power: • Machinery Test Report: Provided • Video Outgoing-inspection: Provided