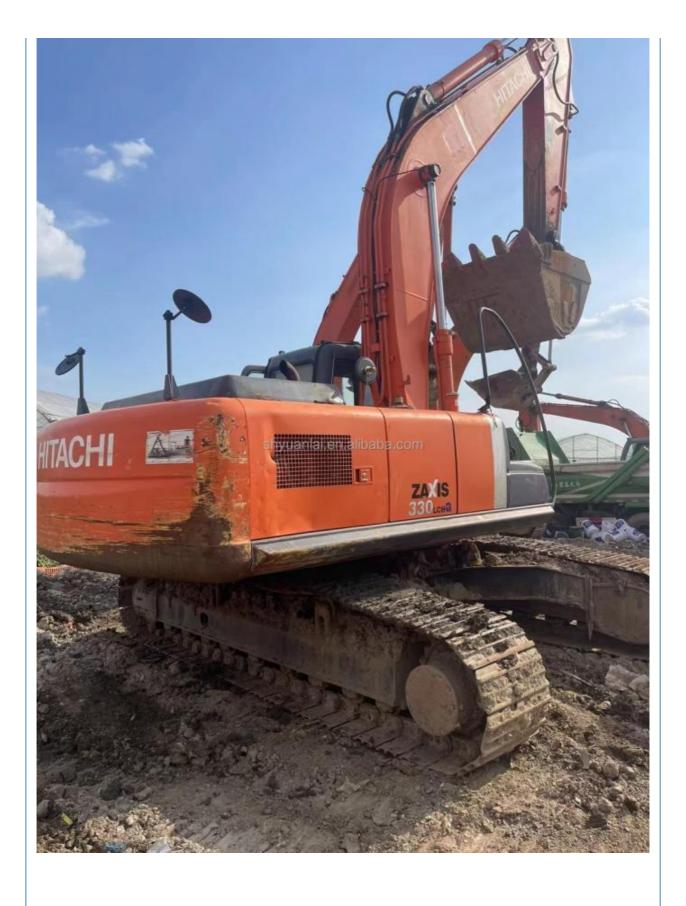

# Construction ZX260 Excavator With Original Hydraulic Pump And 26000KG Machine Weight

#### **Basic Information**

Place of Origin: Japan

• Price: \$25,000.00/units 1-4 units



#### **Product Specification**

Showroom Location: None · Operating Weight: 26T 1.3m<sup>3</sup> . Bucket Capacity: • Machine Weight: 26000 KG Hydraulic Cylinder Brand: Original • Hydraulic Pump Brand: Original Hydraulic Valve Brand: Original ISUZU . Engine Brand: 126KW • Power: • Machinery Test Report: Provided • Video Outgoing-inspection: Provided

 Core Components: Pressure Vessel, Motor, Other, Bearing, Gear, Pump, Gearbox, Engine, PLC

Year: 2019Working Hours: 0-2000



#### More Images



























### **HOT** products



### **Company Introduction**

Shanghai Hehuang Construction Machinery Co., Ltd., since its establishment on January 15, 2013, after 10 years of development, now has nearly 150 employees, has a large marketing team, after-sales team, sales and service team covering the whole country and overseas. In the future, Shanghai Hehuang will continue to take the four-in-one service system of "machine sales, after-sales service, parts supply and information feedback" as the basis, and provide thoughtful services for the majority of excavator customers with the world's technology and excellent quality and perfect service, so as to promote the continuous development of China's construction machinery industry to a higher level. As



a second-hand excavator sales, Shang