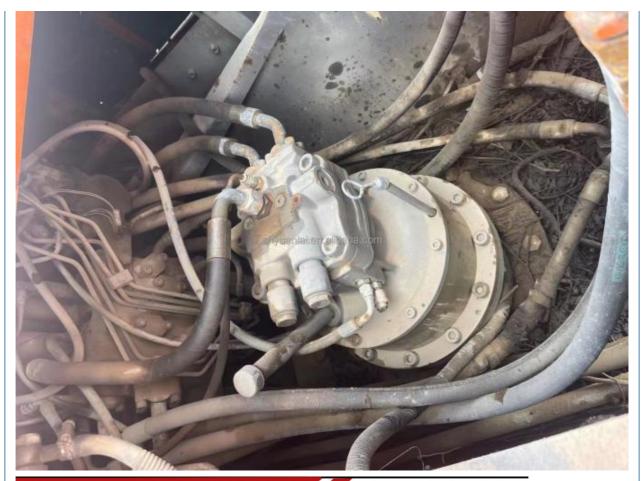

#### **Product Specification**

Showroom Location: None · Operating Weight: 26T 1.3m<sup>3</sup> . Bucket Capacity: • Machine Weight: 26000 KG Hydraulic Cylinder Brand: Original • Hydraulic Pump Brand: Original Hydraulic Valve Brand: Original ISUZU . Engine Brand: 126KW • Power: • Machinery Test Report: Provided • Video Outgoing-inspection: Provided

 Core Components: Pressure Vessel, Motor, Other, Bearing, Gear, Pump, Gearbox, Engine, PLC

Year: 2019Working Hours: 0-2000