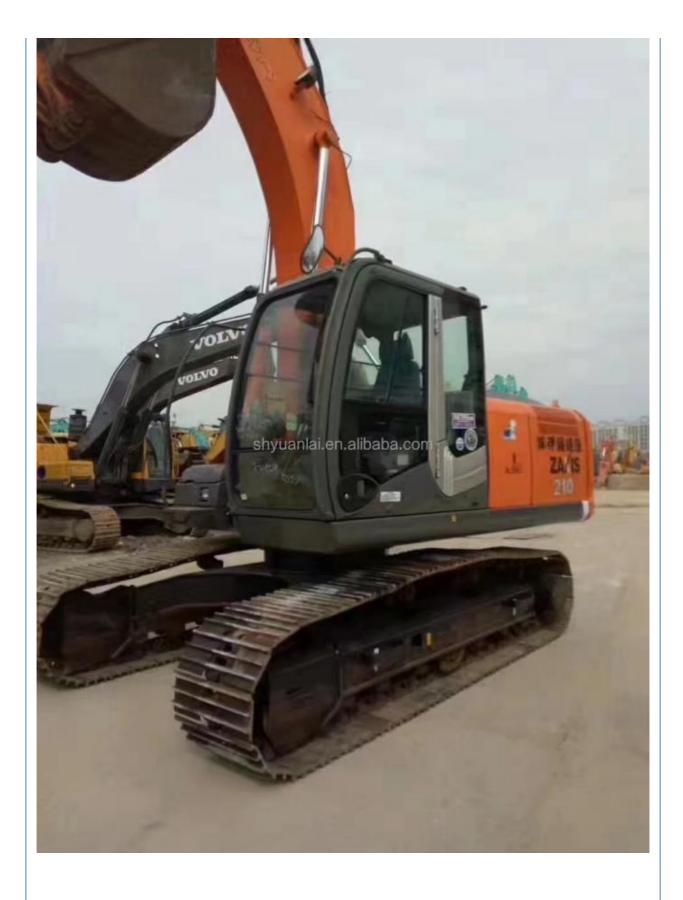

### **Product Specification**

- Showroom Location:
- Operating Weight:
- Bucket Capacity:
- Machine Weight:
- Hydraulic Cylinder Brand: Original
- Hydraulic Pump Brand: Original
- Hydraulic Valve Brand:
- Engine Brand:
- Power:
- Machinery Test Report: Provided
- Video Outgoing-inspection: Provided
- Core Components: Pressure Vessel, Motor, Other, Bearing, Gear, Pump, Gearbox, Engine, PLC
  Year: 2019
  Working Hours: 0-2000

None

21T

0.91m<sup>3</sup>

Original ISUZU

110KW

21000 KG