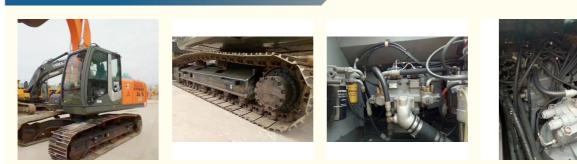

# 0.91m3 EX210 21T Excavator 110KW Power ISUZU Engine

for more products please visit us on used-excavator-machine.com

# Basic Information

- Place of Origin:
- Price:
- Japan
  - \$11,000.00/units 1-4 units



### **Product Specification**

- Showroom Location:
- Operating Weight:
- Bucket Capacity:
- Machine Weight:
- Hydraulic Cylinder Brand: Original
- Hydraulic Pump Brand: Original
- Hydraulic Valve Brand:
- Engine Brand:
- Power:
- Machinery Test Report: Provided
- Video Outgoing-inspection: Provided
- Core Components: Pressure Vessel, Motor, Other, Bearing, Gear, Pump, Gearbox, Engine, PLC
  Year: 2019
  Working Hours: 0-2000

None

21T

0.91m<sup>3</sup>

Original ISUZU

110KW

21000 KG



### More Images





















# **Company Introduction**

Shanghai Hehuang Construction Machinery Co., Ltd., since its establishment on January 15, 2013, after 10 years of development, now has nearly 150 employees, has a large marketing team, after-sales team, sales and service team covering the whole country and overseas. In the future, Shanghai Hehuang will continue to take the four-in-one service system of "machine sales, after-sales service, parts supply and information feedback" as the basis, and provide thoughtful services for the majority of excavator customers with the world's technology and excellent quality and perfect service, so as to promote the continuous development of China's construction machinery industry to a higher level. As



a second-hand excavator sales, Shanghai Hehuang take