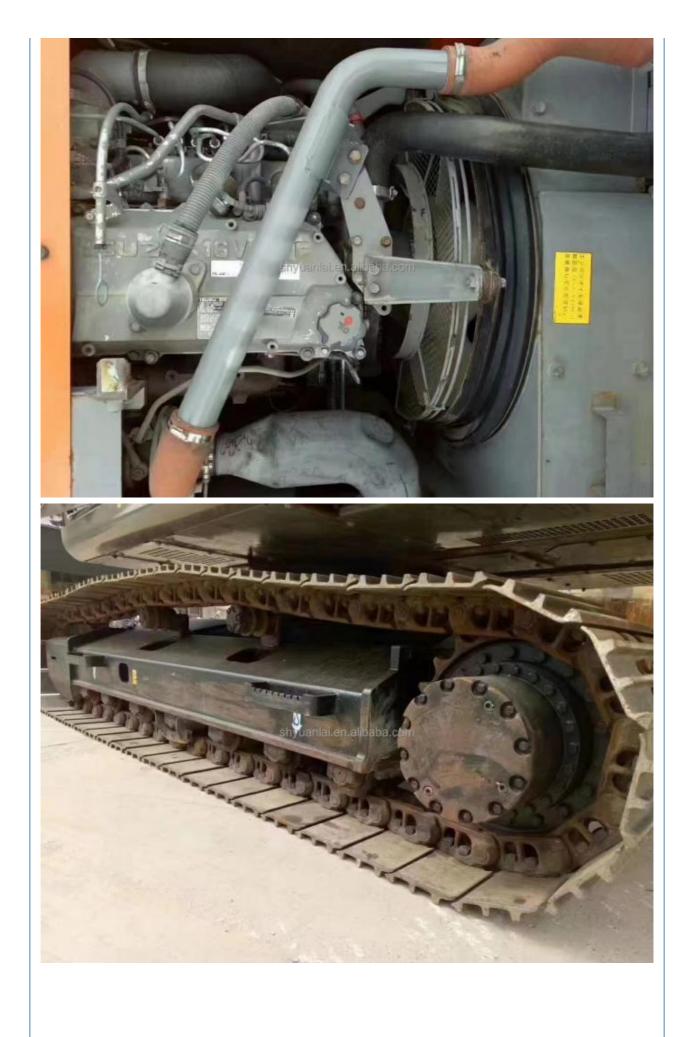

### **Product Specification**

- Showroom Location:
- Operating Weight:
- Bucket Capacity:
- Machine Weight:
- Hydraulic Cylinder Brand: Original
- Hydraulic Pump Brand: Original
- Hydraulic Valve Brand:
- Engine Brand:
- Power:
- Machinery Test Report: Provided
- Video Outgoing-inspection: Provided
- Core Components: Pressure Vessel, Motor, Other, Bearing, Gear, Pump, Gearbox, Engine, PLC
  Year: 2019
  Working Hours: 0-2000

None

21T

0.91m<sup>3</sup>

Original ISUZU

110KW

21000 KG