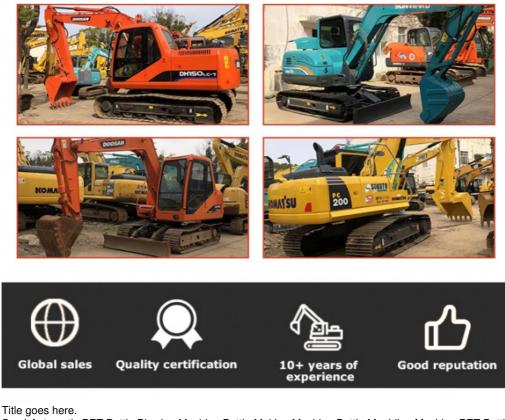

# 0.91m3 EX210 21T Excavator 110KW Power ISUZU Engine

for more products please visit us on used-excavator-machine.com

### **Product Specification**

- Showroom Location:
- Operating Weight:
- Bucket Capacity:
- Machine Weight:
- Hydraulic Cylinder Brand: Original
- Hydraulic Pump Brand: Original
- Hydraulic Valve Brand:
- Engine Brand:
- Power:
- Machinery Test Report: Provided
- Video Outgoing-inspection: Provided
- Core Components: Pressure Vessel, Motor, Other, Bearing, Gear, Pump, Gearbox, Engine, PLC
  Year: 2019
  Working Hours: 0-2000

None

21T

0.91m<sup>3</sup>

Original ISUZU

110KW

21000 KG