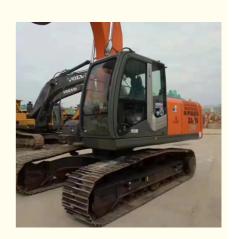

# 0.91m3 EX210 21T Excavator 110KW Power ISUZU Engine

for more products please visit us on used-excavator-machine.com

### **Product Specification**

- Showroom Location:
- Operating Weight:
- Bucket Capacity:
- Machine Weight:
- Hydraulic Cylinder Brand: Original
- Hydraulic Pump Brand: Original
- Hydraulic Valve Brand:
- Engine Brand:
- Power:
- Machinery Test Report: Provided
- Video Outgoing-inspection: Provided
- Core Components: Pressure Vessel, Motor, Other, Bearing, Gear, Pump, Gearbox, Engine, PLC
  Year: 2019
  Working Hours: 0-2000

None

21T

0.91m<sup>3</sup>

Original ISUZU

110KW

21000 KG