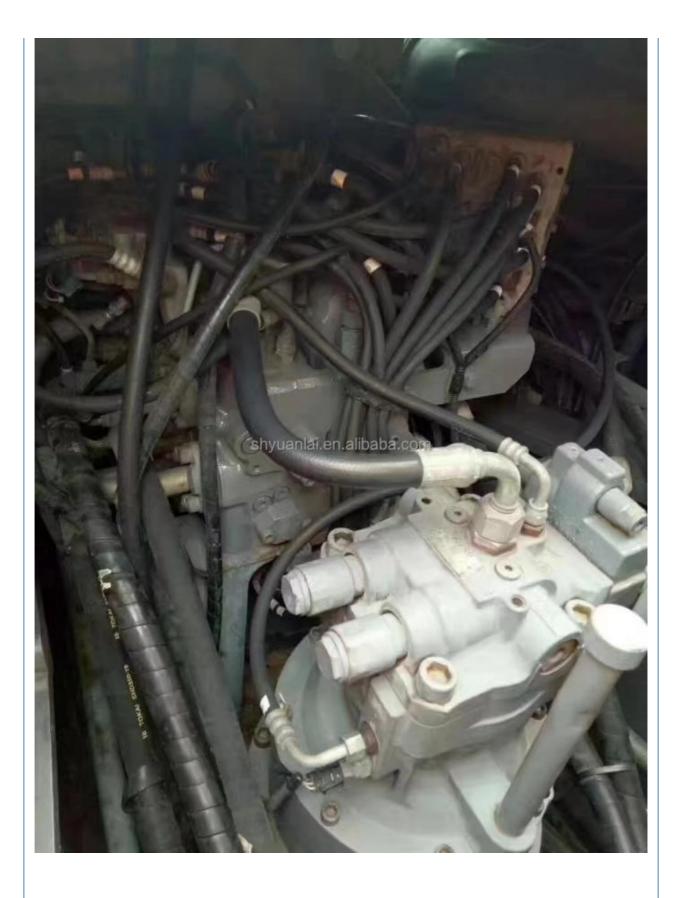

### **Product Specification**

- Showroom Location:
- Operating Weight:
- Bucket Capacity:
- Machine Weight:
- Hydraulic Cylinder Brand: Original
- Hydraulic Pump Brand: Original
- Hydraulic Valve Brand:
- Engine Brand:
- Power:
- Machinery Test Report: Provided
- Video Outgoing-inspection: Provided
- Core Components: Pressure Vessel, Motor, Other, Bearing, Gear, Pump, Gearbox, Engine, PLC
  Year: 2019
  Working Hours: 0-2000

None

21T

0.91m<sup>3</sup>

Original ISUZU

110KW

21000 KG