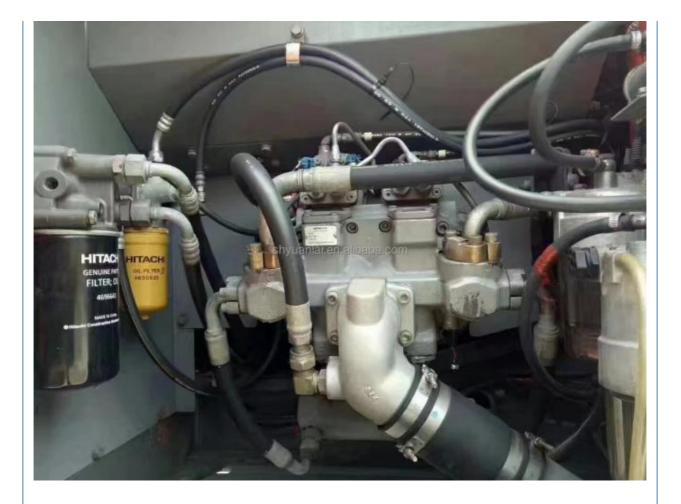

### **Product Specification**

- Showroom Location:
- Operating Weight:
- Bucket Capacity:
- Machine Weight:
- Hydraulic Cylinder Brand: Original
- Hydraulic Pump Brand: Original
- Hydraulic Valve Brand:
- Engine Brand:
- Power:
- Machinery Test Report: Provided
- Video Outgoing-inspection: Provided
- Core Components: Pressure Vessel, Motor, Other, Bearing, Gear, Pump, Gearbox, Engine, PLC
  Year: 2019
  Working Hours: 0-2000

None

21T

0.91m<sup>3</sup>

Original ISUZU

110KW

21000 KG