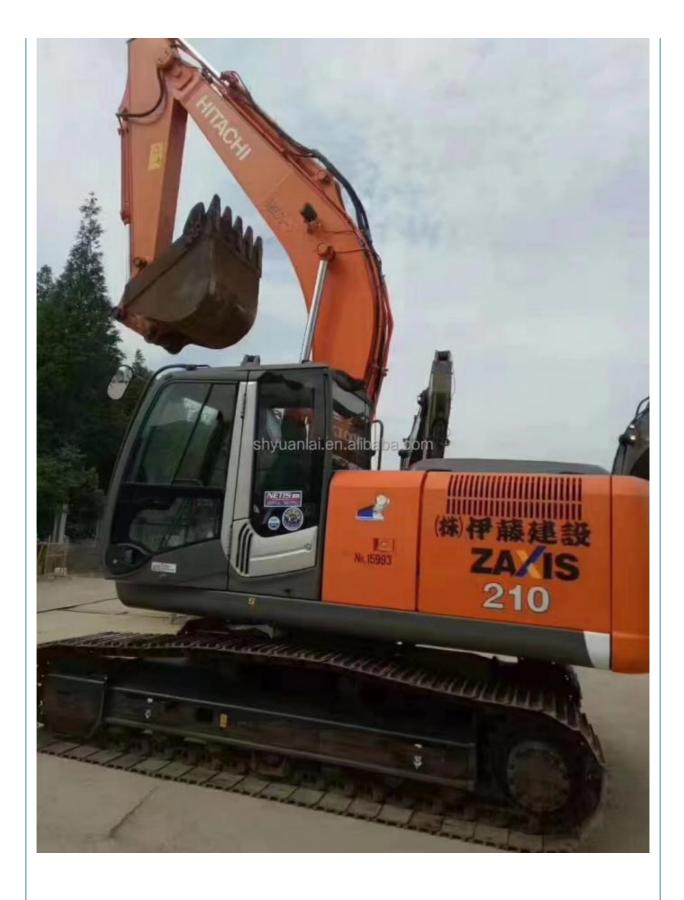

### **Product Specification**

- Showroom Location:
- Operating Weight:
- Bucket Capacity:
- Machine Weight:
- Hydraulic Cylinder Brand: Original
- Hydraulic Pump Brand: Original
- Hydraulic Valve Brand:
- Engine Brand:
- Power:
- Machinery Test Report: Provided
- Video Outgoing-inspection: Provided
- Core Components: Pressure Vessel, Motor, Other, Bearing, Gear, Pump, Gearbox, Engine, PLC
  Year: 2019
  Working Hours: 0-2000

None

21T

0.91m<sup>3</sup>

Original ISUZU

110KW

21000 KG