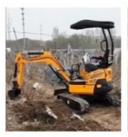

# 0.91m3 EX210 21T Excavator 110KW Power ISUZU Engine

for more products please visit us on used-excavator-machine.com

### **Product Specification**

- Showroom Location:
- Operating Weight:
- Bucket Capacity:
- Machine Weight:
- Hydraulic Cylinder Brand: Original
- Hydraulic Pump Brand: Original
- Hydraulic Valve Brand:
- Engine Brand:
- Power:
- Machinery Test Report: Provided
- Video Outgoing-inspection: Provided
- Core Components: Pressure Vessel, Motor, Other, Bearing, Gear, Pump, Gearbox, Engine, PLC
  Year: 2019
  Working Hours: 0-2000

None

21T

0.91m<sup>3</sup>

Original ISUZU

110KW

21000 KG