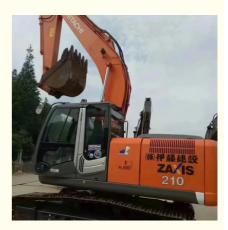

# 0.91m3 EX210 21T Excavator 110KW Power ISUZU Engine

for more products please visit us on used-excavator-machine.com

### **Product Specification**

- Showroom Location:
- Operating Weight:
- Bucket Capacity:
- Machine Weight:
- Hydraulic Cylinder Brand: Original
- Hydraulic Pump Brand: Original
- Hydraulic Valve Brand:
- Engine Brand:
- Power:
- Machinery Test Report: Provided
- Video Outgoing-inspection: Provided
- Core Components: Pressure Vessel, Motor, Other, Bearing, Gear, Pump, Gearbox, Engine, PLC
  Year: 2019
  Working Hours: 0-2000

None

21T

0.91m<sup>3</sup>

Original ISUZU

110KW

21000 KG