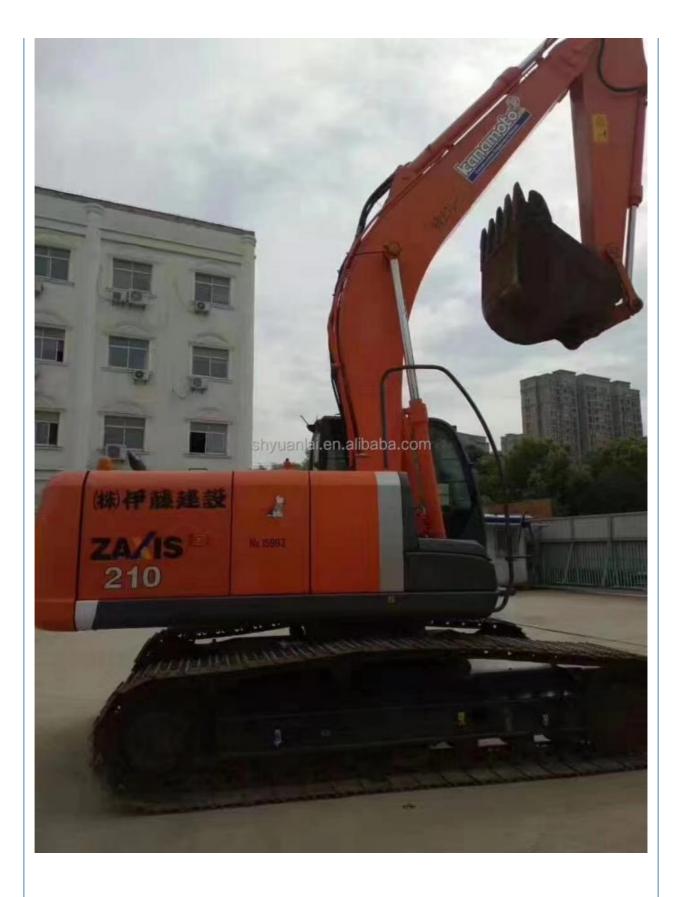

### **Product Specification**

- Showroom Location:
- Operating Weight:
- Bucket Capacity:
- Machine Weight:
- Hydraulic Cylinder Brand: Original
- Hydraulic Pump Brand: Original
- Hydraulic Valve Brand:
- Engine Brand:
- Power:
- Machinery Test Report: Provided
- Video Outgoing-inspection: Provided
- Core Components: Pressure Vessel, Motor, Other, Bearing, Gear, Pump, Gearbox, Engine, PLC
  Year: 2019
  Working Hours: 0-2000

None

21T

0.91m<sup>3</sup>

Original ISUZU

110KW

21000 KG