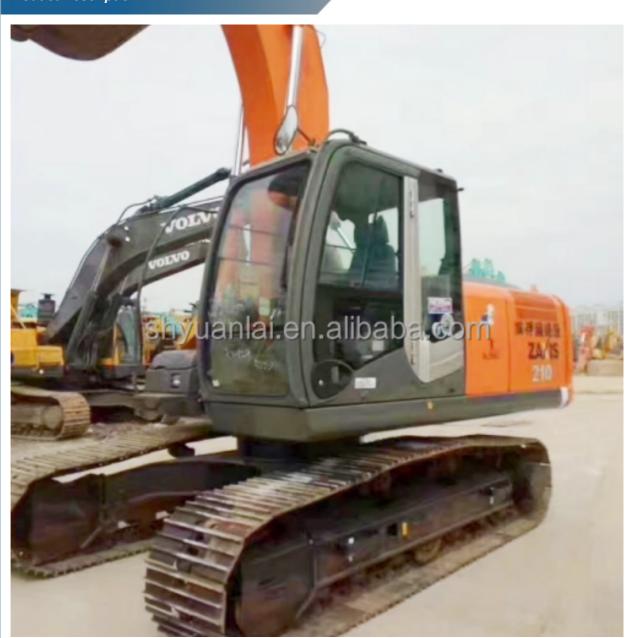

# 0.91m3 EX210 21T Excavator 110KW Power ISUZU Engine

for more products please visit us on used-excavator-machine.com

### **Product Specification**

- Showroom Location:
- Operating Weight:
- Bucket Capacity:
- Machine Weight:
- Hydraulic Cylinder Brand: Original
- Hydraulic Pump Brand: Original
- Hydraulic Valve Brand:
- Engine Brand:
- Power:
- Machinery Test Report: Provided
- Video Outgoing-inspection: Provided
- Core Components: Pressure Vessel, Motor, Other, Bearing, Gear, Pump, Gearbox, Engine, PLC
  Year: 2019
  Working Hours: 0-2000

None

21T

0.91m<sup>3</sup>

Original ISUZU

110KW

21000 KG