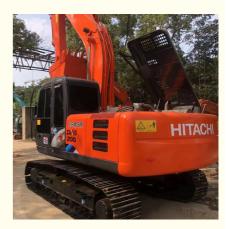

### 0.8m3 20T Used ZX200 Excavator ISUZU Engine 63KW

#### **Product Specification**

Showroom Location: None · Operating Weight: 20T 0.8m<sup>3</sup> • Bucket Capacity: • Machine Weight: 20000 KG Hydraulic Cylinder Brand: Original • Hydraulic Pump Brand: Original • Hydraulic Valve Brand: Original ISUZU . Engine Brand: 63KW • Power: • Machinery Test Report: Provided • Video Outgoing-inspection: Provided

 Core Components: Pressure Vessel, Motor, Other, Bearing, Gear, Pump, Gearbox, Engine, PLC

Year: 2019Working Hours: 0-2000