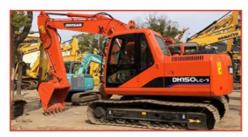

### 0.8m3 20T Used ZX200 Excavator ISUZU Engine 63KW

#### **Product Specification**

Showroom Location: None · Operating Weight: 20T 0.8m<sup>3</sup> • Bucket Capacity: • Machine Weight: 20000 KG Hydraulic Cylinder Brand: Original • Hydraulic Pump Brand: Original • Hydraulic Valve Brand: Original ISUZU . Engine Brand: 63KW • Power: • Machinery Test Report: Provided • Video Outgoing-inspection: Provided

 Core Components: Pressure Vessel, Motor, Other, Bearing, Gear, Pump, Gearbox, Engine, PLC

Year: 2019Working Hours: 0-2000