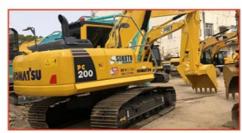

### 0.8m3 20T Used ZX200 Excavator ISUZU Engine 63KW

#### **Product Specification**

Showroom Location: None · Operating Weight: 20T 0.8m<sup>3</sup> • Bucket Capacity: • Machine Weight: 20000 KG Hydraulic Cylinder Brand: Original • Hydraulic Pump Brand: Original • Hydraulic Valve Brand: Original ISUZU . Engine Brand: 63KW • Power: • Machinery Test Report: Provided • Video Outgoing-inspection: Provided