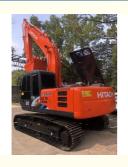

### 0.8m3 20T Used ZX200 Excavator ISUZU Engine 63KW

#### **Product Specification**

Showroom Location: None · Operating Weight: 20T 0.8m<sup>3</sup> • Bucket Capacity: • Machine Weight: 20000 KG Hydraulic Cylinder Brand: Original • Hydraulic Pump Brand: Original • Hydraulic Valve Brand: Original ISUZU . Engine Brand: 63KW • Power: • Machinery Test Report: Provided • Video Outgoing-inspection: Provided

 Core Components: Pressure Vessel, Motor, Other, Bearing, Gear, Pump, Gearbox, Engine, PLC

Year: 2019Working Hours: 0-2000