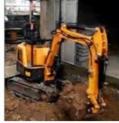

### 0.8m3 20T Used ZX200 Excavator ISUZU Engine 63KW

#### **Product Specification**

Showroom Location: None · Operating Weight: 20T 0.8m<sup>3</sup> • Bucket Capacity: • Machine Weight: 20000 KG Hydraulic Cylinder Brand: Original • Hydraulic Pump Brand: Original • Hydraulic Valve Brand: Original ISUZU . Engine Brand: 63KW • Power: • Machinery Test Report: Provided • Video Outgoing-inspection: Provided

 Core Components: Pressure Vessel, Motor, Other, Bearing, Gear, Pump, Gearbox, Engine, PLC

Year: 2019Working Hours: 0-2000