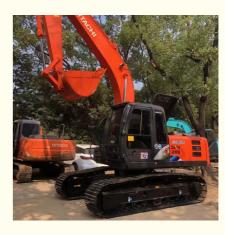

### 0.8m3 20T Used ZX200 Excavator ISUZU Engine 63KW

#### **Product Specification**

Showroom Location: None · Operating Weight: 20T 0.8m<sup>3</sup> • Bucket Capacity: • Machine Weight: 20000 KG Hydraulic Cylinder Brand: Original • Hydraulic Pump Brand: Original • Hydraulic Valve Brand: Original ISUZU . Engine Brand: 63KW • Power: • Machinery Test Report: Provided • Video Outgoing-inspection: Provided

 Core Components: Pressure Vessel, Motor, Other, Bearing, Gear, Pump, Gearbox, Engine, PLC

Year: 2019Working Hours: 0-2000