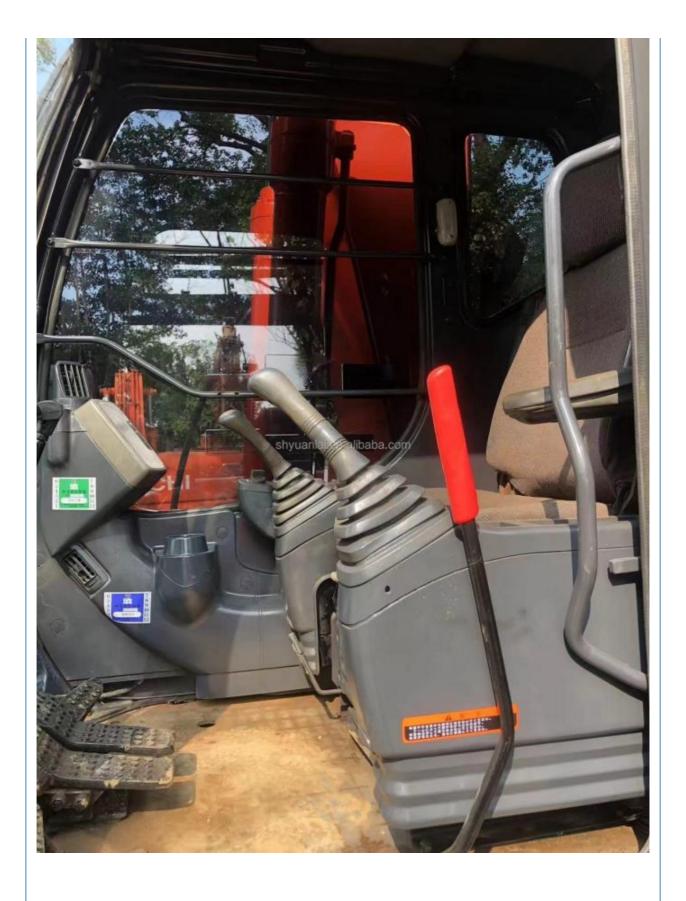

### 0.8m3 20T Used ZX200 Excavator ISUZU Engine 63KW

#### **Basic Information**

Place of Origin: Japan

• Price: \$24,000.00/units 1-4 units



#### **Product Specification**

Showroom Location: None · Operating Weight: 20T 0.8m<sup>3</sup> • Bucket Capacity: • Machine Weight: 20000 KG Hydraulic Cylinder Brand: Original • Hydraulic Pump Brand: Original • Hydraulic Valve Brand: Original ISUZU . Engine Brand: 63KW • Power: • Machinery Test Report: Provided • Video Outgoing-inspection: Provided

 Core Components: Pressure Vessel, Motor, Other, Bearing, Gear, Pump, Gearbox, Engine, PLC

Year: 2019Working Hours: 0-2000



### More Images





















### **Company Introduction**

Shanghai Hehuang Construction Machinery Co., Ltd., since its establishment on January 15, 2013, after 10 years of development, now has nearly 150 employees, has a large marketing team, after-sales team, sales and service team covering the whole country and overseas. In the future, Shanghai Hehuang will continue to take the four-in-one service system of "machine sales, after-sales service, parts supply and information feedback" as the basis, and provide thoughtful services for the majority of excavator customers with the world's technology and excellent quality and perfect service, so as to promote the continuous development of China's construction machinery industry to a higher level. As



a second-hand excavator sales, Shanghai Hehuang takes "providi