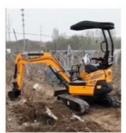

### 0.8m3 20T Used ZX200 Excavator ISUZU Engine 63KW

#### **Product Specification**

Showroom Location: None · Operating Weight: 20T 0.8m<sup>3</sup> • Bucket Capacity: • Machine Weight: 20000 KG Hydraulic Cylinder Brand: Original • Hydraulic Pump Brand: Original • Hydraulic Valve Brand: Original ISUZU . Engine Brand: 63KW • Power: • Machinery Test Report: Provided • Video Outgoing-inspection: Provided