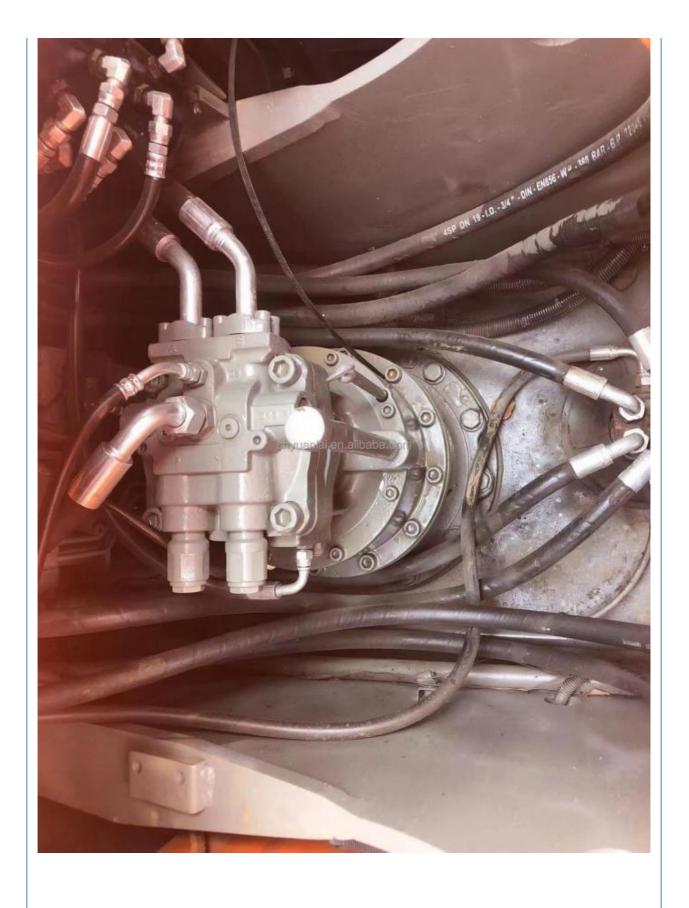

### 0.8m3 20T Used ZX200 Excavator ISUZU Engine 63KW

#### **Basic Information**

Place of Origin: Japan

• Price: \$24,000.00/units 1-4 units



#### **Product Specification**

Showroom Location: None · Operating Weight: 20T 0.8m<sup>3</sup> • Bucket Capacity: • Machine Weight: 20000 KG Hydraulic Cylinder Brand: Original • Hydraulic Pump Brand: Original • Hydraulic Valve Brand: Original ISUZU . Engine Brand: 63KW • Power: • Machinery Test Report: Provided • Video Outgoing-inspection: Provided

 Core Components: Pressure Vessel, Motor, Other, Bearing, Gear, Pump, Gearbox, Engine, PLC

Year: 2019Working Hours: 0-2000



### More Images





















### **Company Introduction**

Shanghai Hehuang Construction Machinery Co., Ltd., since its establishment on January 15, 2013, after 10 years of development, now has nearly 150 employees, has a large marketing team, after-sales team, sales and service team covering the whole country and overseas. In the future, Shanghai Hehuang will continue to take the four-in-one service system of "machine sales, after-sales service, parts supply and information feedback" as the basis, and provide thoughtful services for the majority of excavator customers with the world's technology and excellent quality and perfect service, so as to promote the continuous development of China's construction machinery industry to a higher level. As



a second-hand excavator sales, Shanghai Hehuang takes "providing