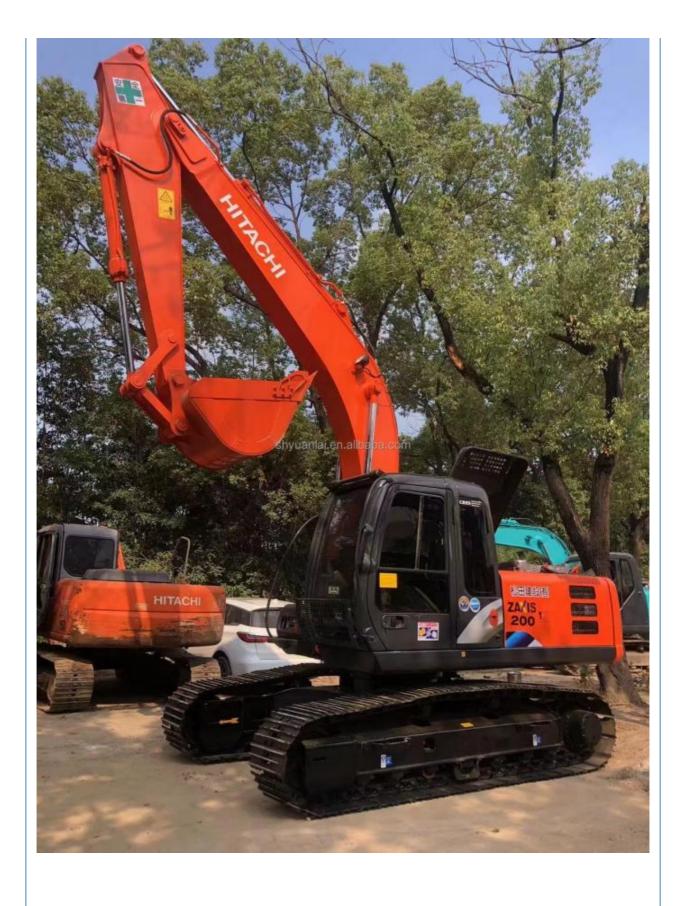

### 0.8m3 20T Used ZX200 Excavator ISUZU Engine 63KW

#### **Product Specification**

Showroom Location: None · Operating Weight: 20T 0.8m<sup>3</sup> • Bucket Capacity: • Machine Weight: 20000 KG Hydraulic Cylinder Brand: Original • Hydraulic Pump Brand: Original • Hydraulic Valve Brand: Original ISUZU . Engine Brand: 63KW • Power: • Machinery Test Report: Provided • Video Outgoing-inspection: Provided