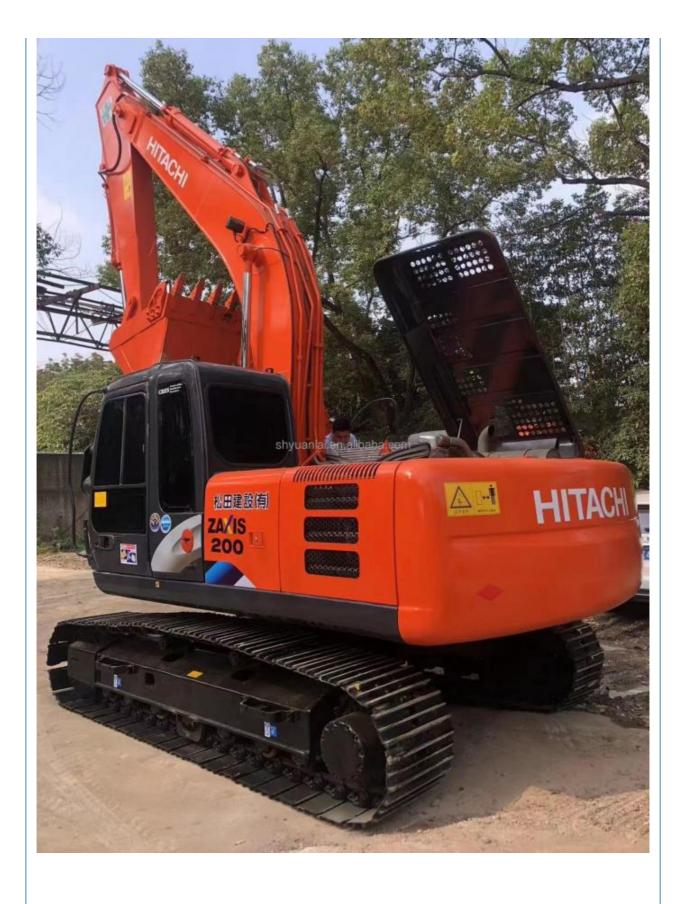

### 0.8m3 20T Used ZX200 Excavator ISUZU Engine 63KW

#### **Product Specification**

Showroom Location: None · Operating Weight: 20T 0.8m<sup>3</sup> • Bucket Capacity: • Machine Weight: 20000 KG Hydraulic Cylinder Brand: Original • Hydraulic Pump Brand: Original • Hydraulic Valve Brand: Original ISUZU . Engine Brand: 63KW • Power: • Machinery Test Report: Provided • Video Outgoing-inspection: Provided