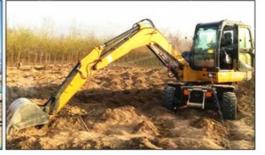

### 0.8m3 20T Used ZX200 Excavator ISUZU Engine 63KW

#### **Product Specification**

Showroom Location: None · Operating Weight: 20T 0.8m<sup>3</sup> • Bucket Capacity: • Machine Weight: 20000 KG Hydraulic Cylinder Brand: Original • Hydraulic Pump Brand: Original • Hydraulic Valve Brand: Original ISUZU . Engine Brand: 63KW • Power: • Machinery Test Report: Provided • Video Outgoing-inspection: Provided