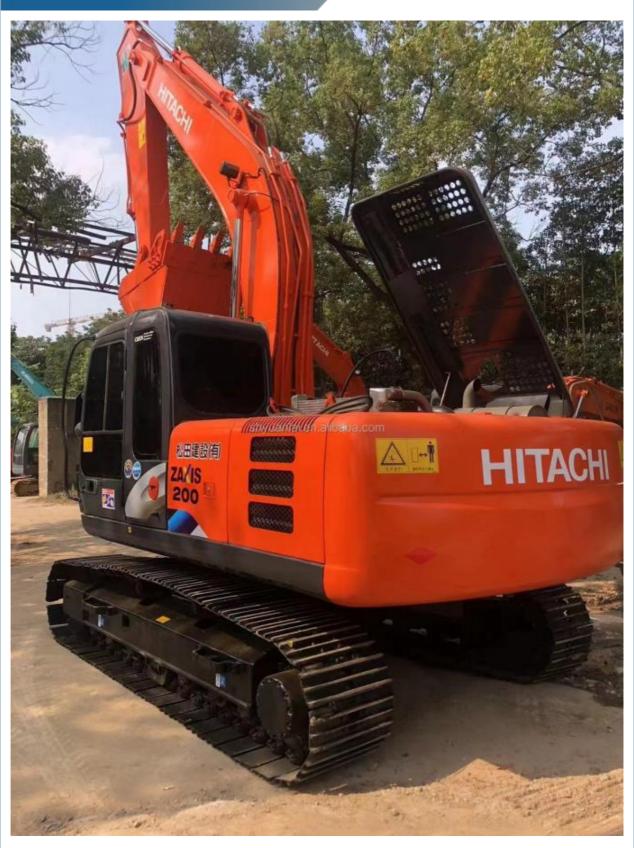

### 0.8m3 20T Used ZX200 Excavator ISUZU Engine 63KW

#### **Product Specification**

Showroom Location: None · Operating Weight: 20T 0.8m<sup>3</sup> • Bucket Capacity: • Machine Weight: 20000 KG Hydraulic Cylinder Brand: Original • Hydraulic Pump Brand: Original • Hydraulic Valve Brand: Original ISUZU . Engine Brand: 63KW • Power: • Machinery Test Report: Provided • Video Outgoing-inspection: Provided