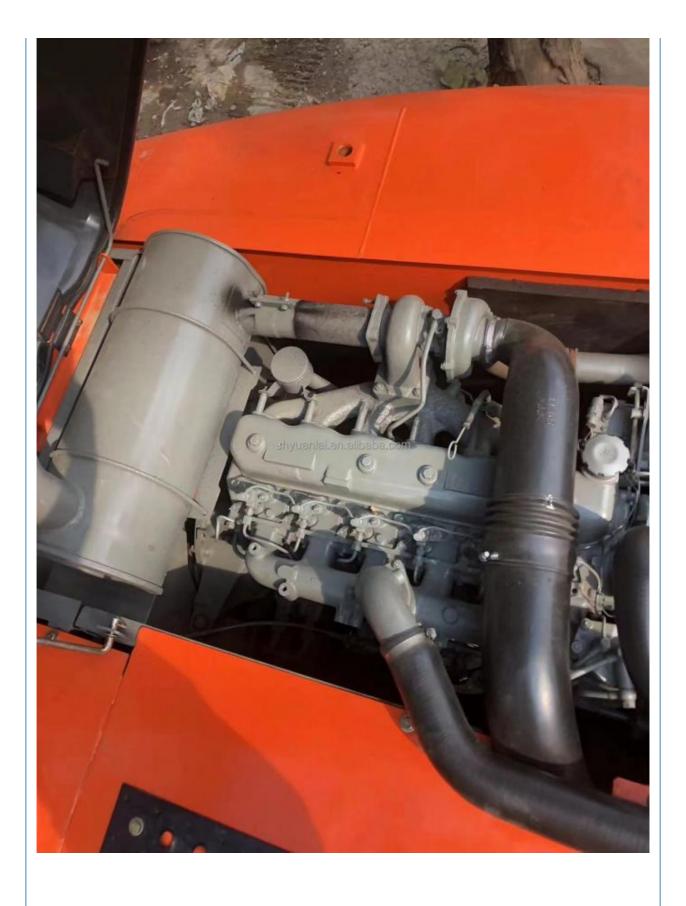

### 0.8m3 20T Used ZX200 Excavator ISUZU Engine 63KW

#### **Basic Information**

Place of Origin: Japan

• Price: \$24,000.00/units 1-4 units



#### **Product Specification**

Showroom Location: None · Operating Weight: 20T 0.8m<sup>3</sup> • Bucket Capacity: • Machine Weight: 20000 KG Hydraulic Cylinder Brand: Original • Hydraulic Pump Brand: Original • Hydraulic Valve Brand: Original ISUZU . Engine Brand: 63KW • Power: • Machinery Test Report: Provided • Video Outgoing-inspection: Provided

 Core Components: Pressure Vessel, Motor, Other, Bearing, Gear, Pump, Gearbox, Engine, PLC

Year: 2019Working Hours: 0-2000



### More Images





















### **Company Introduction**

Shanghai Hehuang Construction Machinery Co., Ltd., since its establishment on January 15, 2013, after 10 years of development, now has nearly 150 employees, has a large marketing team, after-sales team, sales and service team covering the whole country and overseas. In the future, Shanghai Hehuang will continue to take the four-in-one service system of "machine sales, after-sales service, parts supply and information feedback" as the basis, and provide thoughtful services for the majority of excavator customers with the world's technology and excellent quality and perfect service, so as to promote the continuous development of China's construction machinery industry to a higher level. As



a second-hand excavator sales, Shanghai Hehuang takes "providing b