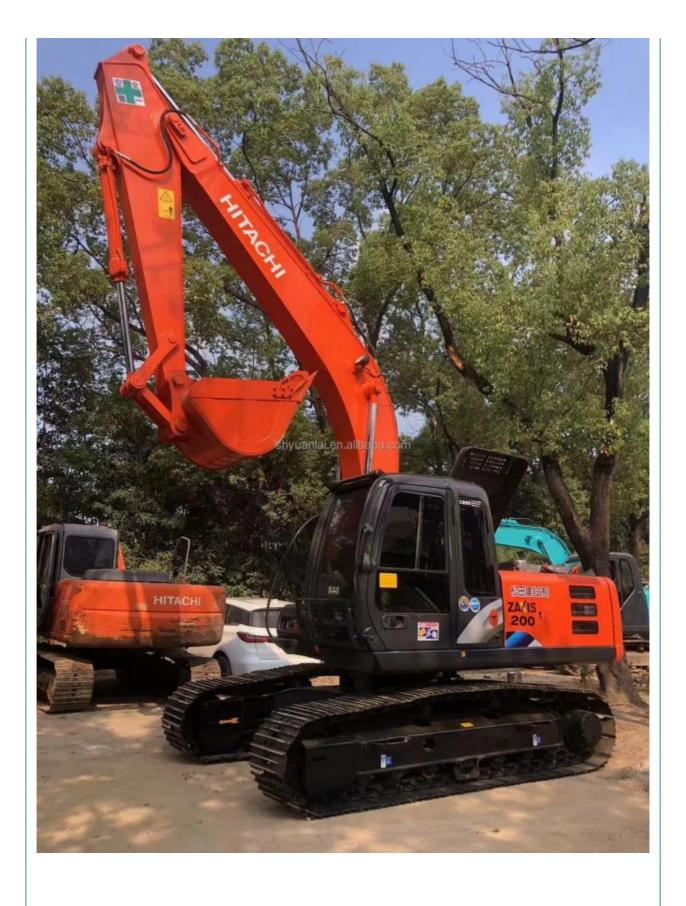

# ISUZU Engine and Original Hydraulic Valve Excavator EX200 for Your Requirements

#### **Basic Information**

Place of Origin: Japan

Price: \$24,000.00/units 1-4 units



#### **Product Specification**

Showroom Location: None · Operating Weight: 20T 0.8m<sup>3</sup> . Bucket Capacity: • Machine Weight: 20000 KG Hydraulic Cylinder Brand: Original • Hydraulic Pump Brand: Original Hydraulic Valve Brand: Original ISUZU . Engine Brand: 63KW • Power: • Machinery Test Report: Provided • Video Outgoing-inspection: Provided

 Core Components: Pressure Vessel, Motor, Other, Bearing, Gear, Pump, Gearbox, Engine, PLC

Year: 2019Working Hours: 0-2000



### More Images





















### **Company Introduction**

Shanghai Hehuang Construction Machinery Co., Ltd., since its establishment on January 15, 2013, after 10 years of development, now has nearly 150 employees, has a large marketing team, after-sales team, sales and service team covering the whole country and overseas. In the future, Shanghai Hehuang will continue to take the four-in-one service system of "machine sales, after-sales service, parts supply and information feedback" as the basis, and provide thoughtful services for the majority of excavator customers with the world's technology and excellent quality and perfect service, so as to promote the continuous development of China's construction machinery industry to a higher level. As



a second-hand excavator sales, Shanghai Hehuang takes "provi