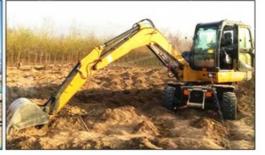

# ISUZU Engine and Original Hydraulic Valve Excavator EX200 for Your Requirements

#### **Product Specification**

Showroom Location: None · Operating Weight: 20T 0.8m<sup>3</sup> . Bucket Capacity: • Machine Weight: 20000 KG Hydraulic Cylinder Brand: Original • Hydraulic Pump Brand: Original Hydraulic Valve Brand: Original ISUZU . Engine Brand: 63KW • Power: • Machinery Test Report: Provided • Video Outgoing-inspection: Provided