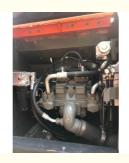

#### **Product Specification**

Showroom Location: None · Operating Weight: 20T 0.8m<sup>3</sup> . Bucket Capacity: • Machine Weight: 20000 KG Hydraulic Cylinder Brand: Original • Hydraulic Pump Brand: Original Hydraulic Valve Brand: Original ISUZU . Engine Brand: 63KW • Power: • Machinery Test Report: Provided • Video Outgoing-inspection: Provided