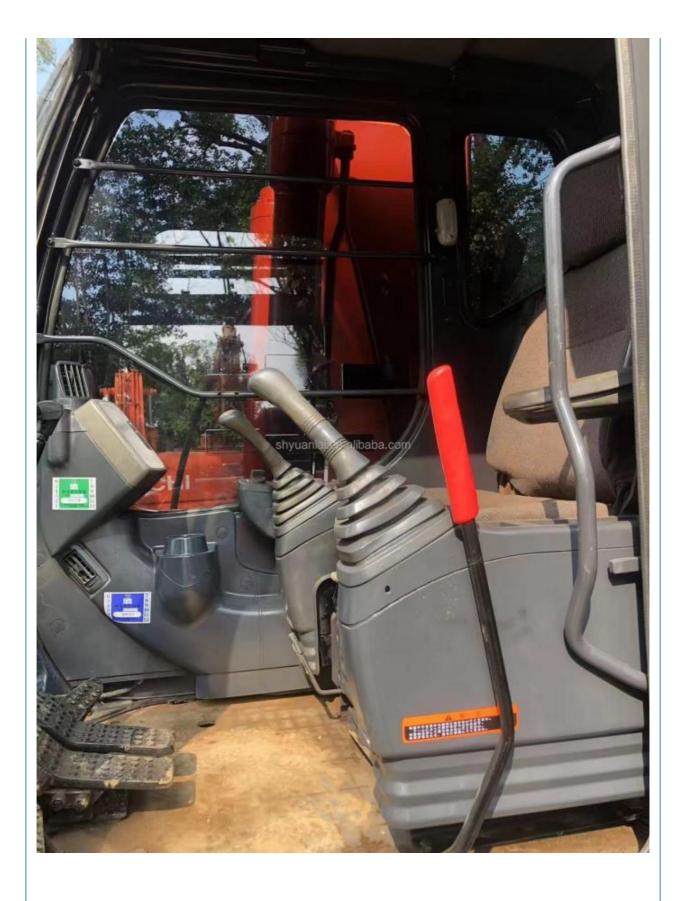

# ISUZU Engine and Original Hydraulic Valve Excavator EX200 for Your Requirements

#### **Basic Information**

Place of Origin: Japan

Price: \$24,000.00/units 1-4 units



#### **Product Specification**

Showroom Location: None · Operating Weight: 20T 0.8m<sup>3</sup> . Bucket Capacity: • Machine Weight: 20000 KG Hydraulic Cylinder Brand: Original • Hydraulic Pump Brand: Original Hydraulic Valve Brand: Original ISUZU . Engine Brand: 63KW • Power: • Machinery Test Report: Provided • Video Outgoing-inspection: Provided

 Core Components: Pressure Vessel, Motor, Other, Bearing, Gear, Pump, Gearbox, Engine, PLC

Year: 2019Working Hours: 0-2000



### More Images





















### **Company Introduction**

Shanghai Hehuang Construction Machinery Co., Ltd., since its establishment on January 15, 2013, after 10 years of development, now has nearly 150 employees, has a large marketing team, after-sales team, sales and service team covering the whole country and overseas. In the future, Shanghai Hehuang will continue to take the four-in-one service system of "machine sales, after-sales service, parts supply and information feedback" as the basis, and provide thoughtful services for the majority of excavator customers with the world's technology and excellent quality and perfect service, so as to promote the continuous development of China's construction machinery industry to a higher level. As



a second-hand excavator sales, Shanghai Hehuang takes "providi