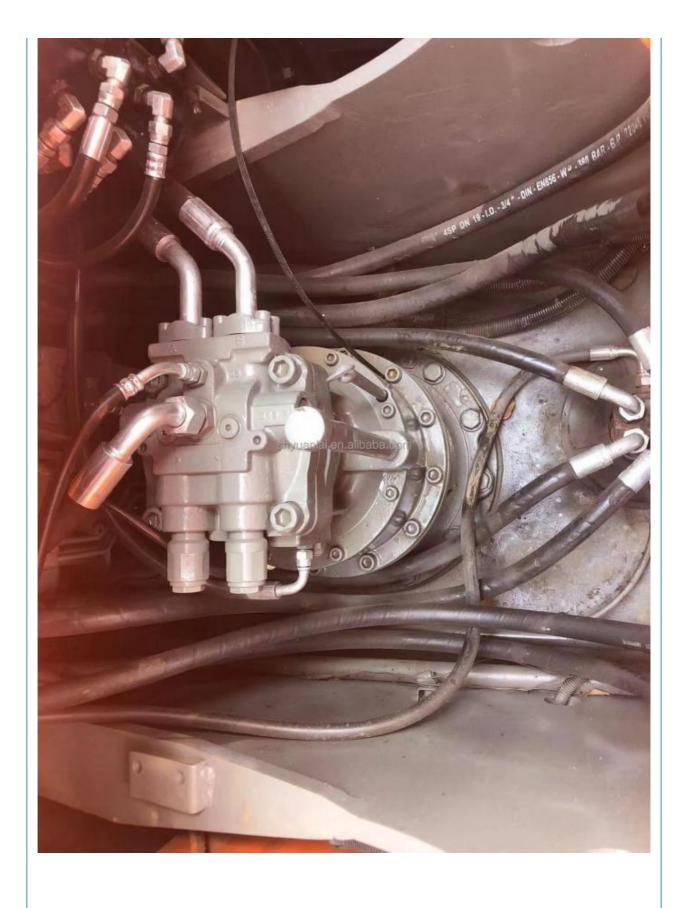

# ISUZU Engine and Original Hydraulic Valve Excavator EX200 for Your Requirements

#### **Basic Information**

Place of Origin: Japan

Price: \$24,000.00/units 1-4 units



#### **Product Specification**

Showroom Location: None · Operating Weight: 20T 0.8m<sup>3</sup> . Bucket Capacity: • Machine Weight: 20000 KG Hydraulic Cylinder Brand: Original • Hydraulic Pump Brand: Original Hydraulic Valve Brand: Original ISUZU . Engine Brand: 63KW • Power: • Machinery Test Report: Provided • Video Outgoing-inspection: Provided

 Core Components: Pressure Vessel, Motor, Other, Bearing, Gear, Pump, Gearbox, Engine, PLC

Year: 2019Working Hours: 0-2000



### More Images





















### **Company Introduction**

Shanghai Hehuang Construction Machinery Co., Ltd., since its establishment on January 15, 2013, after 10 years of development, now has nearly 150 employees, has a large marketing team, after-sales team, sales and service team covering the whole country and overseas. In the future, Shanghai Hehuang will continue to take the four-in-one service system of "machine sales, after-sales service, parts supply and information feedback" as the basis, and provide thoughtful services for the majority of excavator customers with the world's technology and excellent quality and perfect service, so as to promote the continuous development of China's construction machinery industry to a higher level. As



a second-hand excavator sales, Shanghai Hehuang takes "providing