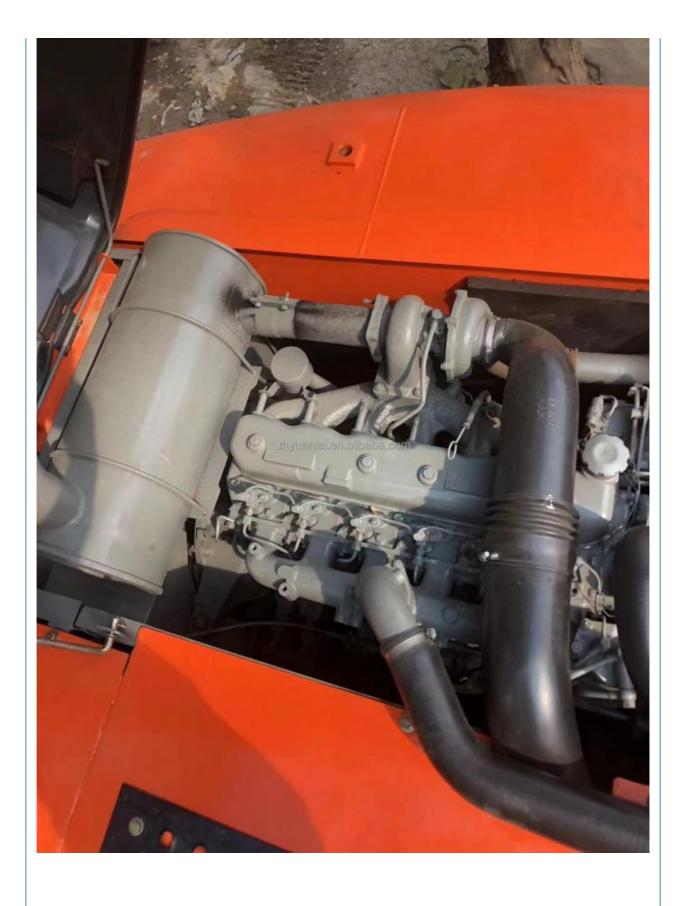

# ISUZU Engine and Original Hydraulic Valve Excavator EX200 for Your Requirements

#### **Basic Information**

Place of Origin: Japan

Price: \$24,000.00/units 1-4 units



#### **Product Specification**

Showroom Location: None · Operating Weight: 20T 0.8m<sup>3</sup> . Bucket Capacity: • Machine Weight: 20000 KG Hydraulic Cylinder Brand: Original • Hydraulic Pump Brand: Original Hydraulic Valve Brand: Original ISUZU . Engine Brand: 63KW • Power: • Machinery Test Report: Provided • Video Outgoing-inspection: Provided

 Core Components: Pressure Vessel, Motor, Other, Bearing, Gear, Pump, Gearbox, Engine, PLC

Year: 2019Working Hours: 0-2000



### More Images





















### **Company Introduction**

Shanghai Hehuang Construction Machinery Co., Ltd., since its establishment on January 15, 2013, after 10 years of development, now has nearly 150 employees, has a large marketing team, after-sales team, sales and service team covering the whole country and overseas. In the future, Shanghai Hehuang will continue to take the four-in-one service system of "machine sales, after-sales service, parts supply and information feedback" as the basis, and provide thoughtful services for the majority of excavator customers with the world's technology and excellent quality and perfect service, so as to promote the continuous development of China's construction machinery industry to a higher level. As



a second-hand excavator sales, Shanghai Hehuang takes "providing b