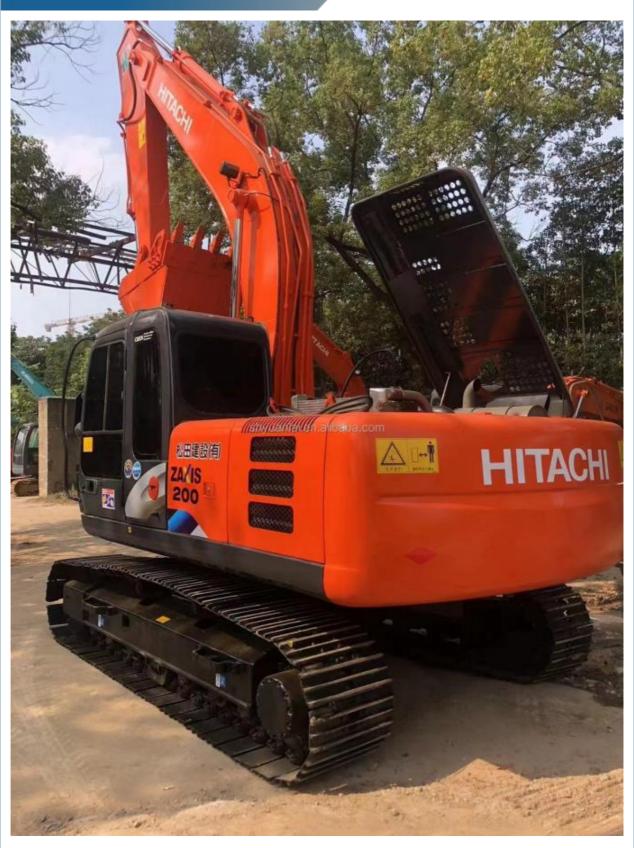

# ISUZU Engine and Original Hydraulic Valve Excavator EX200 for Your Requirements

#### **Basic Information**

Place of Origin: Japan

Price: \$24,000.00/units 1-4 units



#### **Product Specification**

Showroom Location: None · Operating Weight: 20T 0.8m<sup>3</sup> . Bucket Capacity: • Machine Weight: 20000 KG Hydraulic Cylinder Brand: Original • Hydraulic Pump Brand: Original Hydraulic Valve Brand: Original ISUZU . Engine Brand: 63KW • Power: • Machinery Test Report: Provided • Video Outgoing-inspection: Provided

 Core Components: Pressure Vessel, Motor, Other, Bearing, Gear, Pump, Gearbox, Engine, PLC

Year: 2019Working Hours: 0-2000



### More Images





















### **Company Introduction**

Shanghai Hehuang Construction Machinery Co., Ltd., since its establishment on January 15, 2013, after 10 years of development, now has nearly 150 employees, has a large marketing team, after-sales team, sales and service team covering the whole country and overseas. In the future, Shanghai Hehuang will continue to take the four-in-one service system of "machine sales, after-sales service, parts supply and information feedback" as the basis, and provide thoughtful services for the majority of excavator customers with the world's technology and excellent quality and perfect service, so as to promote the continuous development of China's construction machinery industry to a higher level. As



a second-hand excavator sales, Shanghai Hehuang takes "p