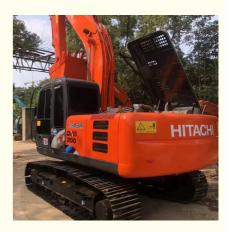

#### **Product Specification**

Showroom Location: None · Operating Weight: 20T 0.8m<sup>3</sup> . Bucket Capacity: • Machine Weight: 20000 KG Hydraulic Cylinder Brand: Original • Hydraulic Pump Brand: Original Hydraulic Valve Brand: Original ISUZU . Engine Brand: 63KW • Power: • Machinery Test Report: Provided • Video Outgoing-inspection: Provided

 Core Components: Pressure Vessel, Motor, Other, Bearing, Gear, Pump, Gearbox, Engine, PLC

Year: 2019Working Hours: 0-2000