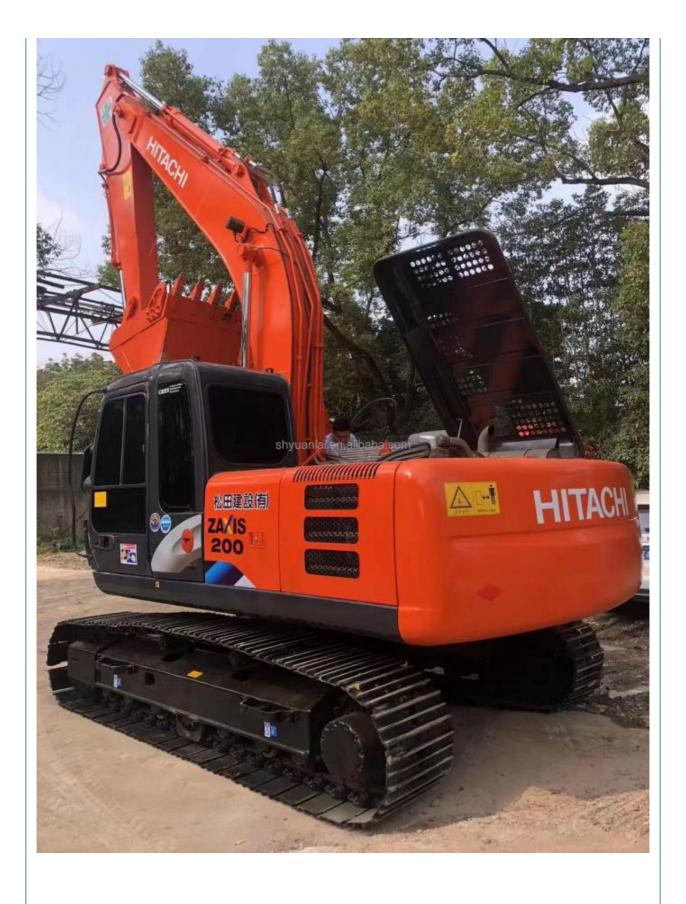

# ISUZU Engine and Original Hydraulic Valve Excavator EX200 for Your Requirements

#### **Basic Information**

Place of Origin: Japan

Price: \$24,000.00/units 1-4 units



#### **Product Specification**

Showroom Location: None · Operating Weight: 20T 0.8m<sup>3</sup> . Bucket Capacity: • Machine Weight: 20000 KG Hydraulic Cylinder Brand: Original • Hydraulic Pump Brand: Original Hydraulic Valve Brand: Original ISUZU . Engine Brand: 63KW • Power: • Machinery Test Report: Provided • Video Outgoing-inspection: Provided

 Core Components: Pressure Vessel, Motor, Other, Bearing, Gear, Pump, Gearbox, Engine, PLC

Year: 2019Working Hours: 0-2000



### More Images





















### **Company Introduction**

Shanghai Hehuang Construction Machinery Co., Ltd., since its establishment on January 15, 2013, after 10 years of development, now has nearly 150 employees, has a large marketing team, after-sales team, sales and service team covering the whole country and overseas. In the future, Shanghai Hehuang will continue to take the four-in-one service system of "machine sales, after-sales service, parts supply and information feedback" as the basis, and provide thoughtful services for the majority of excavator customers with the world's technology and excellent quality and perfect service, so as to promote the continuous development of China's construction machinery industry to a higher level. As



a second-hand excavator sales, Shanghai Hehuang takes "pro