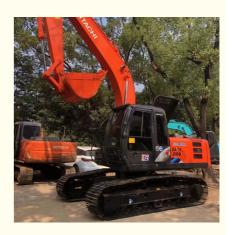

#### **Product Specification**

Showroom Location: None · Operating Weight: 20T 0.8m<sup>3</sup> . Bucket Capacity: • Machine Weight: 20000 KG Hydraulic Cylinder Brand: Original • Hydraulic Pump Brand: Original Hydraulic Valve Brand: Original ISUZU . Engine Brand: 63KW • Power: • Machinery Test Report: Provided • Video Outgoing-inspection: Provided

 Core Components: Pressure Vessel, Motor, Other, Bearing, Gear, Pump, Gearbox, Engine, PLC

Year: 2019Working Hours: 0-2000