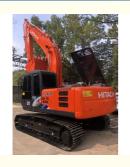

#### **Product Specification**

Showroom Location: None · Operating Weight: 20T 0.8m<sup>3</sup> . Bucket Capacity: • Machine Weight: 20000 KG Hydraulic Cylinder Brand: Original • Hydraulic Pump Brand: Original Hydraulic Valve Brand: Original ISUZU . Engine Brand: 63KW • Power: • Machinery Test Report: Provided • Video Outgoing-inspection: Provided

 Core Components: Pressure Vessel, Motor, Other, Bearing, Gear, Pump, Gearbox, Engine, PLC

Year: 2019Working Hours: 0-2000