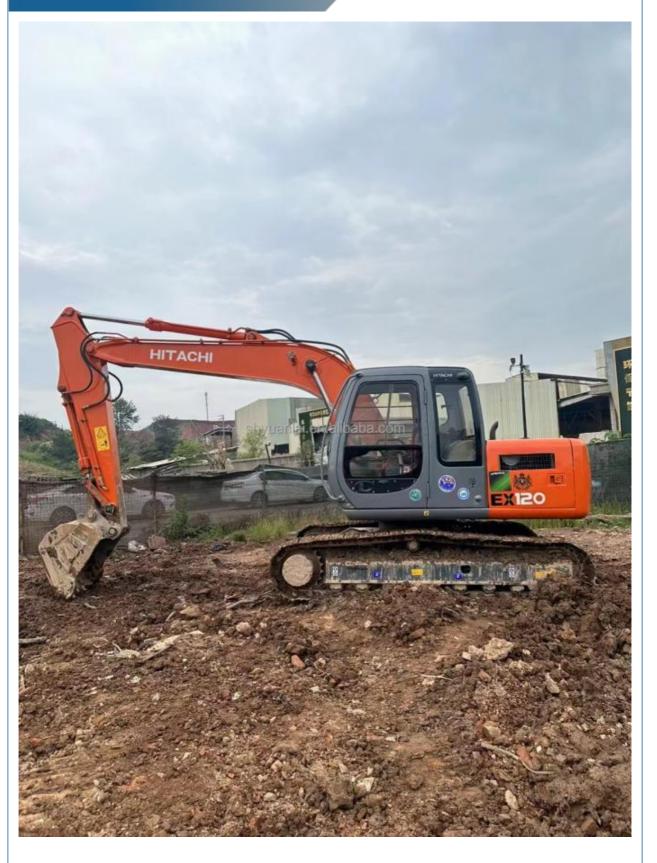

### Hitachi EX120 Second Hand Excavator Original Japan Used Hitachi 12 Tons **Excavator Hitachi 120 For Sale**

### **Product Specification**

Showroom Location: None · Operating Weight: 12T 0.6m<sup>3</sup> . Bucket Capacity: . Machine Weight: 12000 KG Hydraulic Cylinder Brand: Original • Hydraulic Pump Brand: Original Hydraulic Valve Brand: Original ISUZU . Engine Brand: 63KW • Power: • Machinery Test Report: Provided • Video Outgoing-inspection: Provided

#### More Images