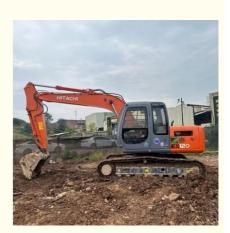

### Hitachi EX120 Second Hand Excavator Original Japan Used Hitachi 12 Tons **Excavator Hitachi 120 For Sale**

### **Product Specification**

Showroom Location: None · Operating Weight: 12T 0.6m<sup>3</sup> . Bucket Capacity: . Machine Weight: 12000 KG Hydraulic Cylinder Brand: Original • Hydraulic Pump Brand: Original Hydraulic Valve Brand: Original ISUZU . Engine Brand: 63KW • Power: • Machinery Test Report: Provided • Video Outgoing-inspection: Provided

Core Components: Pressure Vessel, Motor, Other, Bearing, Gear, Pump, Gearbox, Engine, PLC

2019

Year: . Working Hours: 0-2000