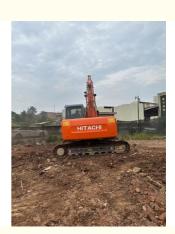

### Hitachi EX120 Second Hand Excavator Original Japan Used Hitachi 12 Tons **Excavator Hitachi 120 For Sale**

### **Product Specification**

Showroom Location: None · Operating Weight: 12T 0.6m<sup>3</sup> . Bucket Capacity: . Machine Weight: 12000 KG Hydraulic Cylinder Brand: Original • Hydraulic Pump Brand: Original Hydraulic Valve Brand: Original ISUZU . Engine Brand: 63KW • Power: • Machinery Test Report: Provided • Video Outgoing-inspection: Provided

Core Components: Pressure Vessel, Motor, Other, Bearing, Gear, Pump, Gearbox, Engine, PLC

2019

Year: . Working Hours: 0-2000