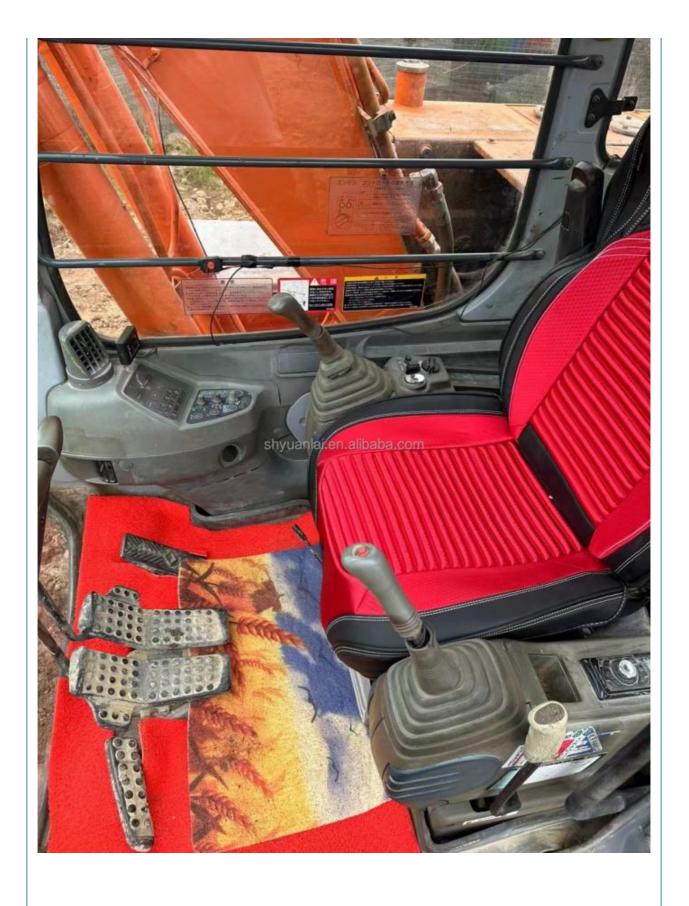

sic Information**

. Place of Origin: Japan Brand Name: Hitachi FQC2417101 · Certification: Model Number: EX120 • Minimum Order Quantity: 1 unit

• Price: \$11,000.00/units 1-4 units

. Delivery Time: 7days

• Payment Terms: L/C, D/A, D/P, T/T Supply Ability: 150 units per month



### **Product Specification**

Showroom Location: None · Operating Weight: 12T 0.6m<sup>3</sup> . Bucket Capacity: . Machine Weight: 12000 KG Hydraulic Cylinder Brand: Original • Hydraulic Pump Brand: Original Hydraulic Valve Brand: Original ISUZU . Engine Brand: 63KW • Power: • Machinery Test Report: Provided • Video Outgoing-inspection: Provided

Core Components: Pressure Vessel, Motor, Other, Bearing, Gear, Pump, Gearbox, Engine, PLC

2019

Year: . Working Hours: 0-2000



#### More Images























### **Company Introduction**

Shanghai Hehuang Construction Machinery Co., Ltd., since its establishment on January 15, 2013, after 10 years of development, now has nearly 150 employees, has a large marketing team, after-sales team, sales and service team covering the whole country and overseas. In the future, Shanghai Hehuang will continue to take the four-in-one service system of "machine sales, after-sales service, parts supply and information feedback" as the basis, and provide thoughtful services for the majority of excavator customers with the world's technology and excellent quality and perfect service, so as to promote the continuous development of China's construction machinery industry to a higher level. As



a second-hand excavator sales, Shanghai Hehuang takes "providing b