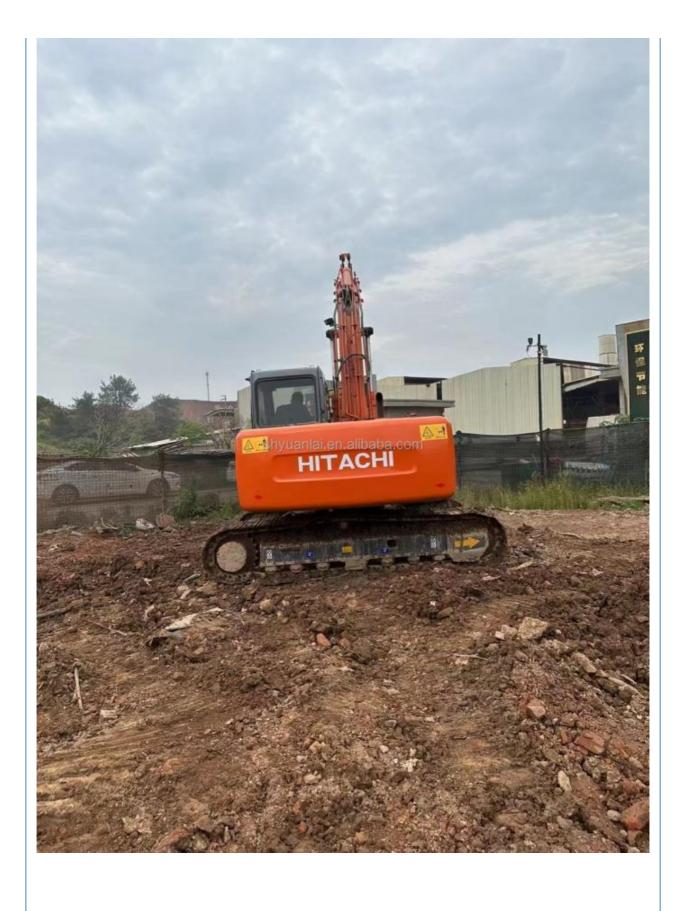

**Basic Information**

. Place of Origin: Japan Brand Name: Hitachi FQC2417101 · Certification: Model Number: EX120 • Minimum Order Quantity: 1 unit

• Price: \$11,000.00/units 1-4 units

. Delivery Time: 7days

• Payment Terms: L/C, D/A, D/P, T/T Supply Ability: 150 units per month



### **Product Specification**

Showroom Location: None · Operating Weight: 12T 0.6m<sup>3</sup> . Bucket Capacity: . Machine Weight: 12000 KG Hydraulic Cylinder Brand: Original • Hydraulic Pump Brand: Original Hydraulic Valve Brand: Original ISUZU . Engine Brand: 63KW • Power: • Machinery Test Report: Provided • Video Outgoing-inspection: Provided

Core Components: Pressure Vessel, Motor, Other, Bearing, Gear, Pump, Gearbox, Engine, PLC

2019

Year: . Working Hours: 0-2000



#### More Images























### **Company Introduction**

Shanghai Hehuang Construction Machinery Co., Ltd., since its establishment on January 15, 2013, after 10 years of development, now has nearly 150 employees, has a large marketing team, after-sales team, sales and service team covering the whole country and overseas. In the future, Shanghai Hehuang will continue to take the four-in-one service system of "machine sales, after-sales service, parts supply and information feedback" as the basis, and provide thoughtful services for the majority of excavator customers with the world's technology and excellent quality and perfect service, so as to promote the continuous development of China's construction machinery industry to a higher level. As



a second-hand excavator sales, Shanghai Hehuang takes "providi