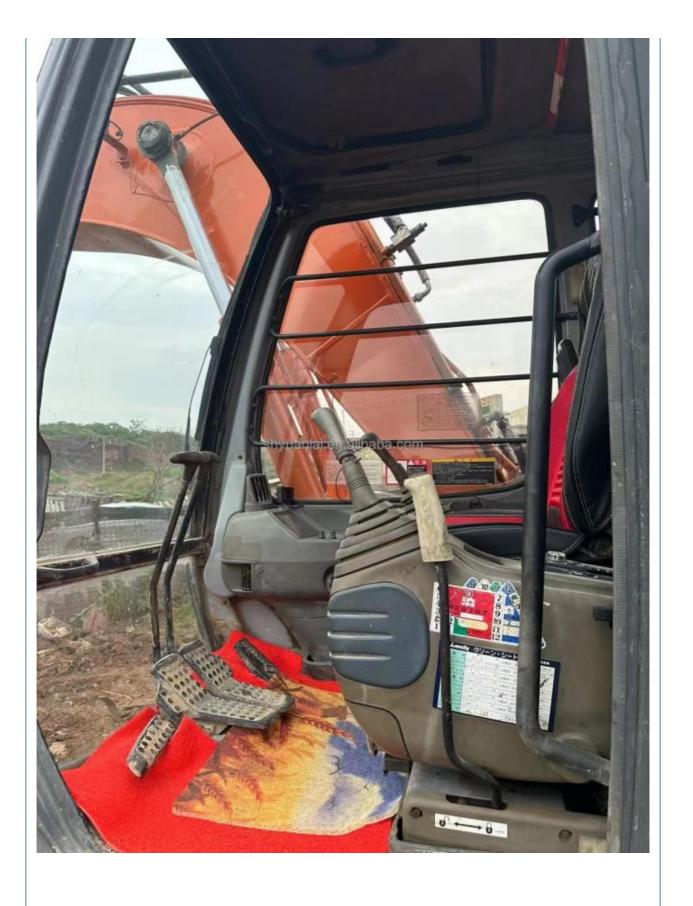

### **Basic Information**

. Place of Origin: Japan Brand Name: Hitachi FQC2417101 · Certification: Model Number: EX120 • Minimum Order Quantity: 1 unit

• Price: \$11,000.00/units 1-4 units

. Delivery Time: 7days

• Payment Terms: L/C, D/A, D/P, T/T Supply Ability: 150 units per month



### **Product Specification**

Showroom Location: None · Operating Weight: 12T 0.6m<sup>3</sup> . Bucket Capacity: . Machine Weight: 12000 KG Hydraulic Cylinder Brand: Original • Hydraulic Pump Brand: Original Hydraulic Valve Brand: Original ISUZU . Engine Brand: 63KW • Power: • Machinery Test Report: Provided • Video Outgoing-inspection: Provided

Core Components: Pressure Vessel, Motor, Other, Bearing, Gear, Pump, Gearbox, Engine, PLC

2019

Year: . Working Hours: 0-2000



#### More Images























### **Company Introduction**

Shanghai Hehuang Construction Machinery Co., Ltd., since its establishment on January 15, 2013, after 10 years of development, now has nearly 150 employees, has a large marketing team, after-sales team, sales and service team covering the whole country and overseas. In the future, Shanghai Hehuang will continue to take the four-in-one service system of "machine sales, after-sales service, parts supply and information feedback" as the basis, and provide thoughtful services for the majority of excavator customers with the world's technology and excellent quality and perfect service, so as to promote the continuous development of China's construction machinery industry to a higher level. As



a second-hand excavator sales, Shanghai Hehuang takes "pro