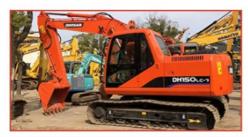

### Hitachi EX120 Second Hand Excavator Original Japan Used Hitachi 12 Tons **Excavator Hitachi 120 For Sale**

### **Product Specification**

Showroom Location: None · Operating Weight: 12T 0.6m<sup>3</sup> . Bucket Capacity: . Machine Weight: 12000 KG Hydraulic Cylinder Brand: Original • Hydraulic Pump Brand: Original Hydraulic Valve Brand: Original ISUZU . Engine Brand: 63KW • Power: • Machinery Test Report: Provided • Video Outgoing-inspection: Provided