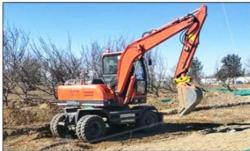

# 0.6m3 Original Hydraulic Valve EX120 Excavator ISUZU Engine

#### **Product Specification**

Showroom Location: None · Operating Weight: 12T 0.6m<sup>3</sup> • Bucket Capacity: • Machine Weight: 12000 KG Hydraulic Cylinder Brand: Original • Hydraulic Pump Brand: Original • Hydraulic Valve Brand: Original ISUZU . Engine Brand: 63KW • Power: • Machinery Test Report: Provided • Video Outgoing-inspection: Provided