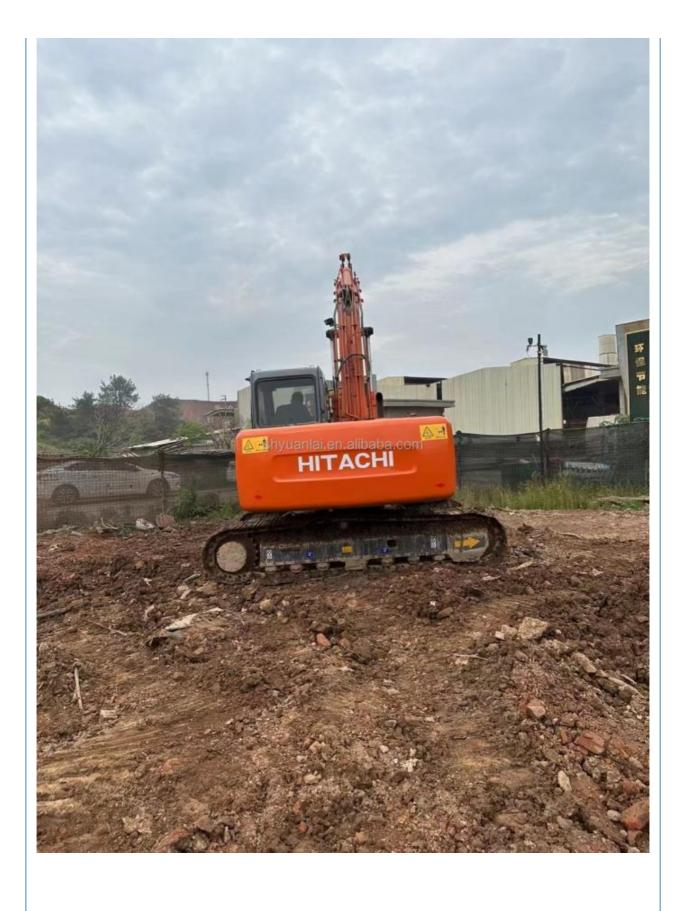

# 0.6m3 Original Hydraulic Valve EX120 Excavator ISUZU Engine

#### **Product Specification**

Showroom Location: None · Operating Weight: 12T 0.6m<sup>3</sup> • Bucket Capacity: • Machine Weight: 12000 KG Hydraulic Cylinder Brand: Original • Hydraulic Pump Brand: Original • Hydraulic Valve Brand: Original ISUZU . Engine Brand: 63KW • Power: • Machinery Test Report: Provided • Video Outgoing-inspection: Provided