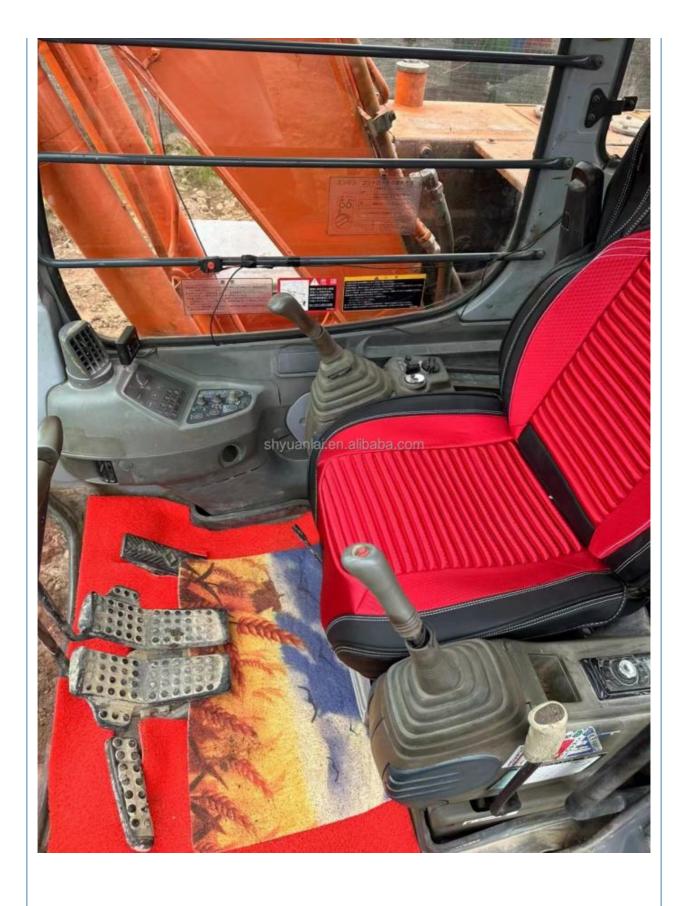

#### **Product Specification**

Showroom Location: None · Operating Weight: 12T 0.6m<sup>3</sup> • Bucket Capacity: • Machine Weight: 12000 KG Hydraulic Cylinder Brand: Original • Hydraulic Pump Brand: Original • Hydraulic Valve Brand: Original ISUZU . Engine Brand: 63KW • Power: • Machinery Test Report: Provided • Video Outgoing-inspection: Provided