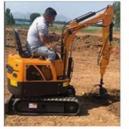

# 0.6m3 Original Hydraulic Valve EX120 Excavator ISUZU Engine

#### **Product Specification**

Showroom Location: None · Operating Weight: 12T 0.6m<sup>3</sup> • Bucket Capacity: • Machine Weight: 12000 KG Hydraulic Cylinder Brand: Original • Hydraulic Pump Brand: Original • Hydraulic Valve Brand: Original ISUZU . Engine Brand: 63KW • Power: • Machinery Test Report: Provided • Video Outgoing-inspection: Provided