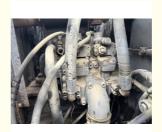

#### **Product Specification**

Showroom Location: None · Operating Weight: 12T 0.6m<sup>3</sup> • Bucket Capacity: • Machine Weight: 12000 KG Hydraulic Cylinder Brand: Original • Hydraulic Pump Brand: Original • Hydraulic Valve Brand: Original ISUZU . Engine Brand: 63KW • Power: • Machinery Test Report: Provided • Video Outgoing-inspection: Provided

 Core Components: Pressure Vessel, Motor, Other, Bearing, Gear, Pump, Gearbox, Engine, PLC

Year: 2019Working Hours: 0-2000