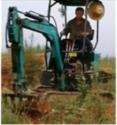

# 0.6m3 Original Hydraulic Valve EX120 Excavator ISUZU Engine

#### **Product Specification**

Showroom Location: None · Operating Weight: 12T 0.6m<sup>3</sup> • Bucket Capacity: • Machine Weight: 12000 KG Hydraulic Cylinder Brand: Original • Hydraulic Pump Brand: Original • Hydraulic Valve Brand: Original ISUZU . Engine Brand: 63KW • Power: • Machinery Test Report: Provided • Video Outgoing-inspection: Provided