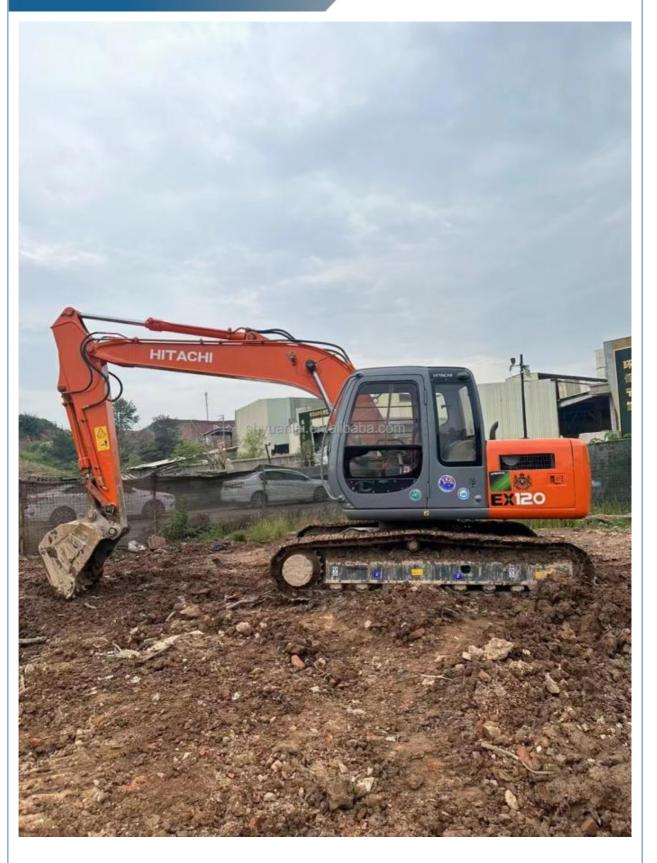

# 0.6m3 Original Hydraulic Valve EX120 Excavator ISUZU Engine

#### **Product Specification**

Showroom Location: None · Operating Weight: 12T 0.6m<sup>3</sup> • Bucket Capacity: • Machine Weight: 12000 KG Hydraulic Cylinder Brand: Original • Hydraulic Pump Brand: Original • Hydraulic Valve Brand: Original ISUZU . Engine Brand: 63KW • Power: • Machinery Test Report: Provided • Video Outgoing-inspection: Provided

 Core Components: Pressure Vessel, Motor, Other, Bearing, Gear, Pump, Gearbox, Engine, PLC

Year: 2019Working Hours: 0-2000