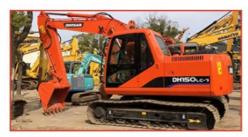

# 0.6m3 Original Hydraulic Valve EX120 Excavator ISUZU Engine

#### **Product Specification**

Showroom Location: None · Operating Weight: 12T 0.6m<sup>3</sup> • Bucket Capacity: • Machine Weight: 12000 KG Hydraulic Cylinder Brand: Original • Hydraulic Pump Brand: Original • Hydraulic Valve Brand: Original ISUZU . Engine Brand: 63KW • Power: • Machinery Test Report: Provided • Video Outgoing-inspection: Provided

 Core Components: Pressure Vessel, Motor, Other, Bearing, Gear, Pump, Gearbox, Engine, PLC

Year: 2019Working Hours: 0-2000