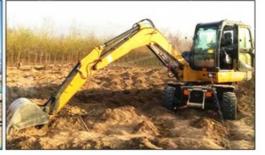

# 0.6m3 Original Hydraulic Valve EX120 Excavator ISUZU Engine

#### **Product Specification**

Showroom Location: None · Operating Weight: 12T 0.6m<sup>3</sup> • Bucket Capacity: • Machine Weight: 12000 KG Hydraulic Cylinder Brand: Original • Hydraulic Pump Brand: Original • Hydraulic Valve Brand: Original ISUZU . Engine Brand: 63KW • Power: • Machinery Test Report: Provided • Video Outgoing-inspection: Provided