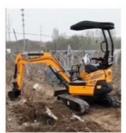

# 0.6m3 Original Hydraulic Valve EX120 Excavator ISUZU Engine

#### **Product Specification**

Showroom Location: None · Operating Weight: 12T 0.6m<sup>3</sup> • Bucket Capacity: • Machine Weight: 12000 KG Hydraulic Cylinder Brand: Original • Hydraulic Pump Brand: Original • Hydraulic Valve Brand: Original ISUZU . Engine Brand: 63KW • Power: • Machinery Test Report: Provided • Video Outgoing-inspection: Provided