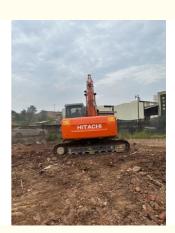

# 0.6m3 Original Hydraulic Valve EX120 Excavator ISUZU Engine

#### **Product Specification**

Showroom Location: None · Operating Weight: 12T 0.6m<sup>3</sup> • Bucket Capacity: • Machine Weight: 12000 KG Hydraulic Cylinder Brand: Original • Hydraulic Pump Brand: Original • Hydraulic Valve Brand: Original ISUZU . Engine Brand: 63KW • Power: • Machinery Test Report: Provided • Video Outgoing-inspection: Provided