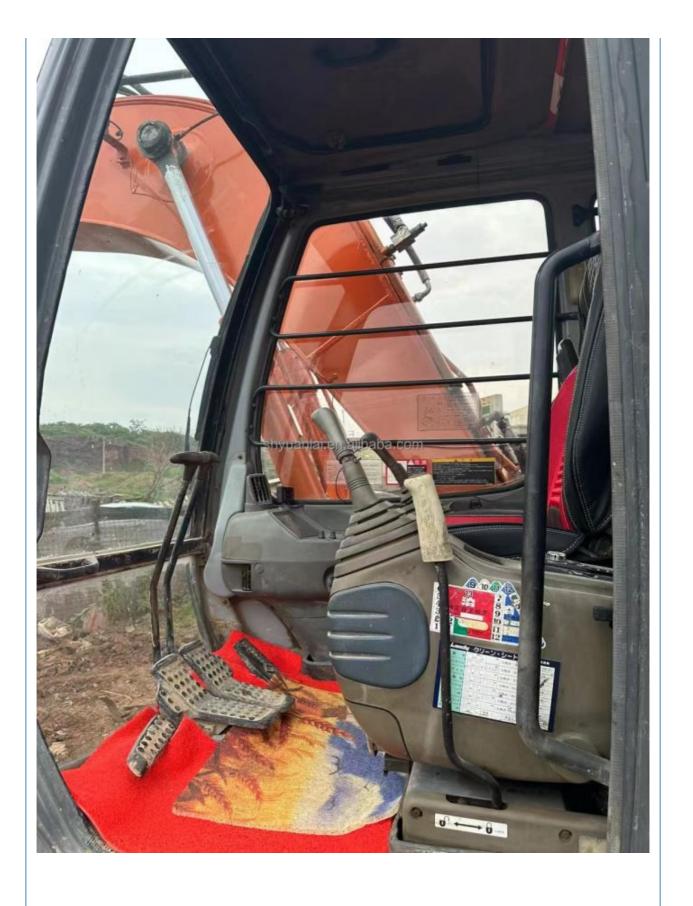

#### **Product Specification**

Showroom Location: None · Operating Weight: 12T 0.6m<sup>3</sup> • Bucket Capacity: • Machine Weight: 12000 KG Hydraulic Cylinder Brand: Original • Hydraulic Pump Brand: Original • Hydraulic Valve Brand: Original ISUZU . Engine Brand: 63KW • Power: • Machinery Test Report: Provided • Video Outgoing-inspection: Provided

 Core Components: Pressure Vessel, Motor, Other, Bearing, Gear, Pump, Gearbox, Engine, PLC

Year: 2019Working Hours: 0-2000