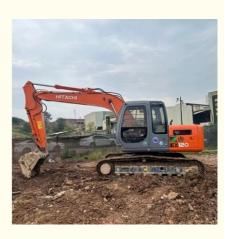

# 0.6m3 Original Hydraulic Valve EX120 Excavator ISUZU Engine

#### **Product Specification**

Showroom Location: None · Operating Weight: 12T 0.6m<sup>3</sup> • Bucket Capacity: • Machine Weight: 12000 KG Hydraulic Cylinder Brand: Original • Hydraulic Pump Brand: Original • Hydraulic Valve Brand: Original ISUZU . Engine Brand: 63KW • Power: • Machinery Test Report: Provided • Video Outgoing-inspection: Provided