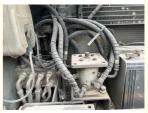

#### **Product Specification**

Showroom Location: None · Operating Weight: 12T 0.6m<sup>3</sup> • Bucket Capacity: • Machine Weight: 12000 KG Hydraulic Cylinder Brand: Original • Hydraulic Pump Brand: Original • Hydraulic Valve Brand: Original ISUZU . Engine Brand: 63KW • Power: • Machinery Test Report: Provided • Video Outgoing-inspection: Provided

 Core Components: Pressure Vessel, Motor, Other, Bearing, Gear, Pump, Gearbox, Engine, PLC

Year: 2019Working Hours: 0-2000