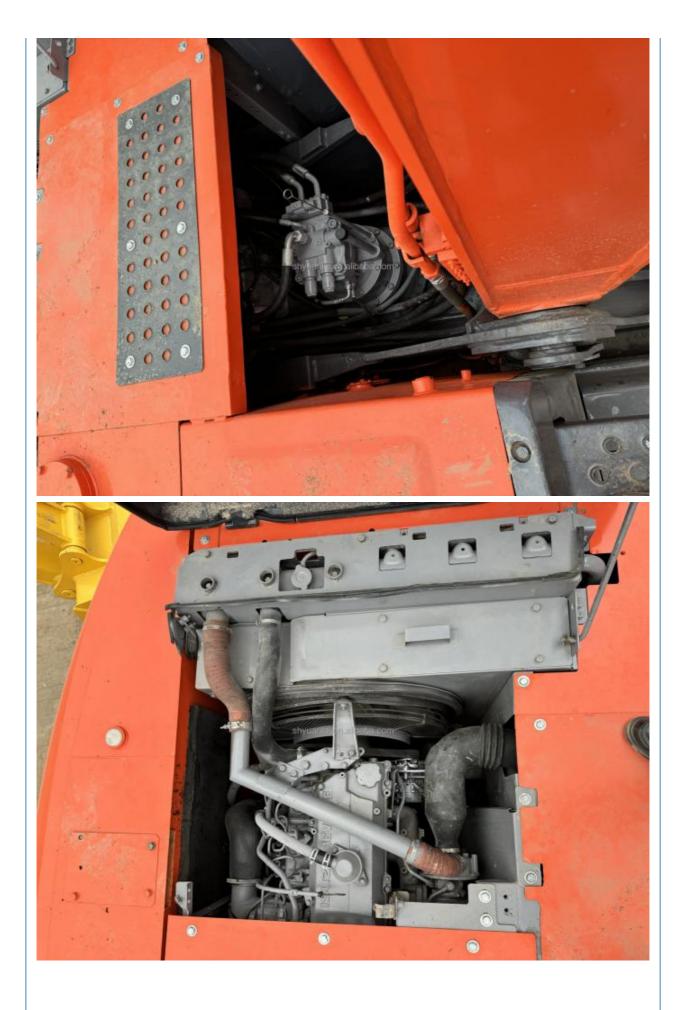

# Original Hydraulic Valve ZX200 Excavator With Low Working Hours And **Superior Performance**

### **Basic Information**

- Place of Origin:
- Price:
- Japan

None

20300

0.8m<sup>3</sup>

20000 KG

Original ISUZU

122KW

0-2000

\$24,000.00/units 1-4 units



### **Product Specification**

- Showroom Location:
- Operating Weight:
- Bucket Capacity:
- Machine Weight:
- Hydraulic Cylinder Brand: Original
- Hydraulic Pump Brand: Original
- Hydraulic Valve Brand:
- . Engine Brand:
- Power:
- Machinery Test Report: Provided
- Video Outgoing-inspection: Provided
- Core Components: Pressure Vessel, Motor, Other, Bearing, Gear, Pump, Gearbox, Engine, PLC 2019
- Year:
- Working Hours:



### More Images























# **Company Introduction**

Shanghai Hehuang Construction Machinery Co., Ltd., since its establishment on January 15, 2013, after 10 years of development, now has nearly 150 employees, has a large marketing team, after-sales team, sales and service team covering the whole country and overseas. In the future, Shanghai Hehuang will continue to take the four-in-one service system of "machine sales, after-sales service, parts supply and information feedback" as the basis, and provide thoughtful services for the majority of excavator customers with the world's technology and excellent quality and perfect service, so as to promote the continuous development of China's construction machinery industry to a higher level. As



a second-hand excavator sales, Shanghai Hehuang takes "providing ben