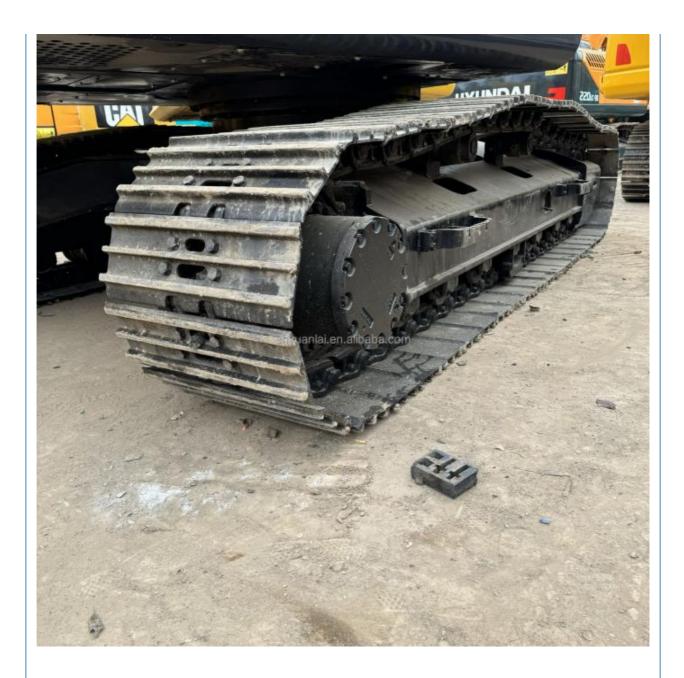

# Original Hydraulic Valve ZX200 Excavator With Low Working Hours And **Superior Performance**

### **Basic Information**

- Place of Origin:
- Price:
- Japan

None

20300

0.8m<sup>3</sup>

20000 KG

Original ISUZU

122KW

0-2000

\$24,000.00/units 1-4 units



### **Product Specification**

- Showroom Location:
- Operating Weight:
- Bucket Capacity:
- Machine Weight:
- Hydraulic Cylinder Brand: Original
- Hydraulic Pump Brand: Original
- Hydraulic Valve Brand:
- . Engine Brand:
- Power:
- Machinery Test Report: Provided
- Video Outgoing-inspection: Provided
- Core Components: Pressure Vessel, Motor, Other, Bearing, Gear, Pump, Gearbox, Engine, PLC 2019
- Year:
- Working Hours:



### More Images























# **Company Introduction**

Shanghai Hehuang Construction Machinery Co., Ltd., since its establishment on January 15, 2013, after 10 years of development, now has nearly 150 employees, has a large marketing team, after-sales team, sales and service team covering the whole country and overseas. In the future, Shanghai Hehuang will continue to take the four-in-one service system of "machine sales, after-sales service, parts supply and information feedback" as the basis, and provide thoughtful services for the majority of excavator customers with the world's technology and excellent quality and perfect service, so as to promote the continuous development of China's construction machinery industry to a higher level. As



a second-hand excavator sales, Shanghai Hehuang takes "providi