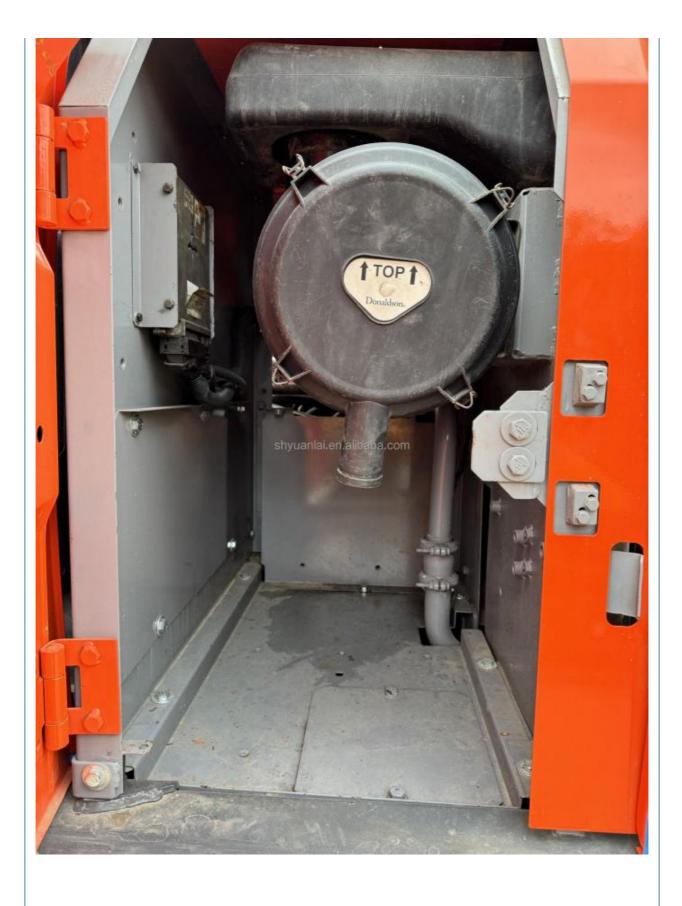

# Original Hydraulic Valve ZX200 Excavator With Low Working Hours And **Superior Performance**

### **Basic Information**

- Place of Origin:
- Price:
- Japan

None

20300

0.8m<sup>3</sup>

20000 KG

Original ISUZU

122KW

0-2000

\$24,000.00/units 1-4 units



### **Product Specification**

- Showroom Location:
- Operating Weight:
- Bucket Capacity:
- Machine Weight:
- Hydraulic Cylinder Brand: Original
- Hydraulic Pump Brand: Original
- Hydraulic Valve Brand:
- . Engine Brand:
- Power:
- Machinery Test Report: Provided
- Video Outgoing-inspection: Provided
- Core Components: Pressure Vessel, Motor, Other, Bearing, Gear, Pump, Gearbox, Engine, PLC 2019
- Year:
- Working Hours:



### More Images























# **Company Introduction**

Shanghai Hehuang Construction Machinery Co., Ltd., since its establishment on January 15, 2013, after 10 years of development, now has nearly 150 employees, has a large marketing team, after-sales team, sales and service team covering the whole country and overseas. In the future, Shanghai Hehuang will continue to take the four-in-one service system of "machine sales, after-sales service, parts supply and information feedback" as the basis, and provide thoughtful services for the majority of excavator customers with the world's technology and excellent quality and perfect service, so as to promote the continuous development of China's construction machinery industry to a higher level. As



a second-hand excavator sales, Shanghai Hehuang takes "providing