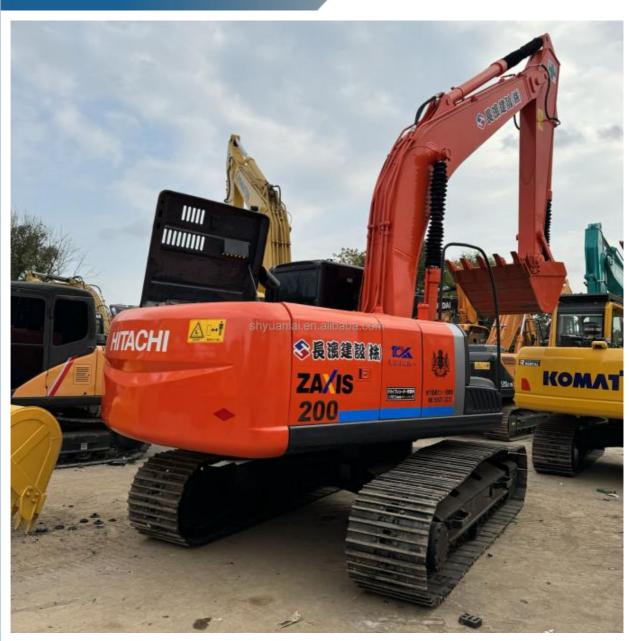

# Original Hydraulic Valve ZX200 Excavator With Low Working Hours And **Superior Performance**

### **Product Specification**

- Showroom Location:
- Operating Weight:
- Bucket Capacity:
- Machine Weight:
- Hydraulic Cylinder Brand: Original
- Hydraulic Pump Brand: Original
- Hydraulic Valve Brand:
- . Engine Brand:
- Power:
- Machinery Test Report: Provided
- Video Outgoing-inspection: Provided
- Core Components: Pressure Vessel, Motor, Other, Bearing, Gear, Pump, Gearbox, Engine, PLC 2019
- Year:
- Working Hours: