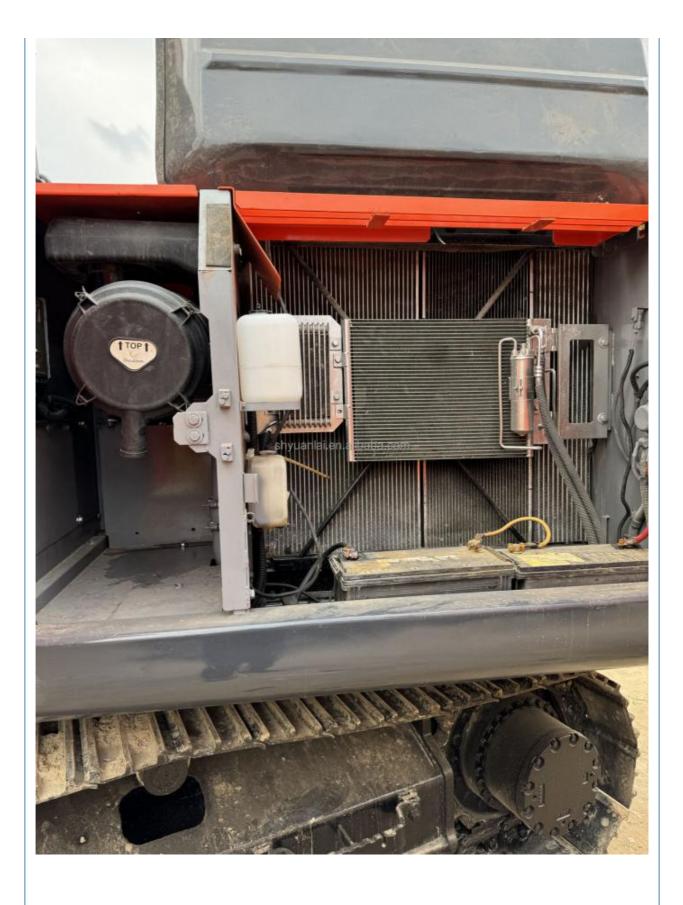

# Original Hydraulic Valve ZX200 Excavator With Low Working Hours And **Superior Performance**

### **Basic Information**

- Place of Origin:
- Price:
- Japan

None

20300

0.8m<sup>3</sup>

20000 KG

Original ISUZU

122KW

0-2000

\$24,000.00/units 1-4 units



### **Product Specification**

- Showroom Location:
- Operating Weight:
- Bucket Capacity:
- Machine Weight:
- Hydraulic Cylinder Brand: Original
- Hydraulic Pump Brand: Original
- Hydraulic Valve Brand:
- . Engine Brand:
- Power:
- Machinery Test Report: Provided
- Video Outgoing-inspection: Provided
- Core Components: Pressure Vessel, Motor, Other, Bearing, Gear, Pump, Gearbox, Engine, PLC 2019
- Year:
- Working Hours:



### More Images























# **Company Introduction**

Shanghai Hehuang Construction Machinery Co., Ltd., since its establishment on January 15, 2013, after 10 years of development, now has nearly 150 employees, has a large marketing team, after-sales team, sales and service team covering the whole country and overseas. In the future, Shanghai Hehuang will continue to take the four-in-one service system of "machine sales, after-sales service, parts supply and information feedback" as the basis, and provide thoughtful services for the majority of excavator customers with the world's technology and excellent quality and perfect service, so as to promote the continuous development of China's construction machinery industry to a higher level. As



a second-hand excavator sales, Shanghai Hehuang takes "providing b