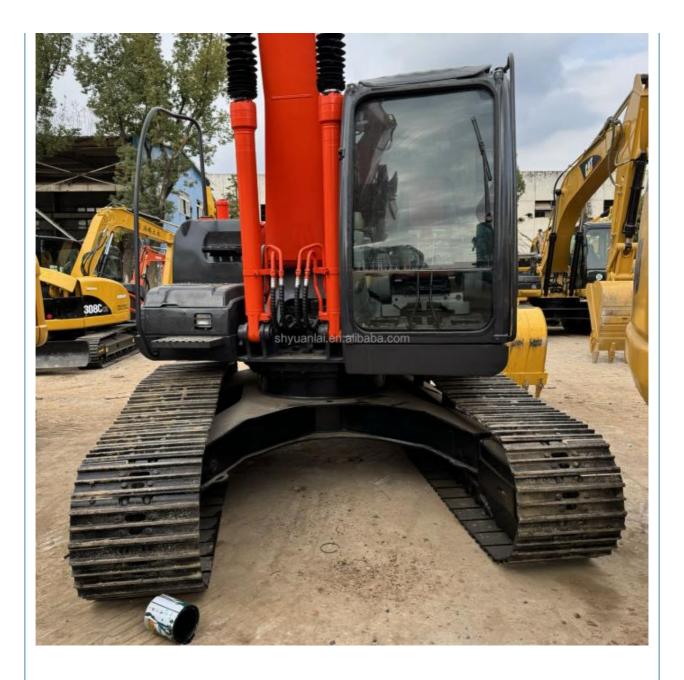

# Original Hydraulic Valve ZX200 Excavator With Low Working Hours And **Superior Performance**

### **Basic Information**

- Place of Origin:
- Price:
- Japan

None

20300

0.8m<sup>3</sup>

20000 KG

Original ISUZU

122KW

0-2000

\$24,000.00/units 1-4 units



### **Product Specification**

- Showroom Location:
- Operating Weight:
- Bucket Capacity:
- Machine Weight:
- Hydraulic Cylinder Brand: Original
- Hydraulic Pump Brand: Original
- Hydraulic Valve Brand:
- . Engine Brand:
- Power:
- Machinery Test Report: Provided
- Video Outgoing-inspection: Provided
- Core Components: Pressure Vessel, Motor, Other, Bearing, Gear, Pump, Gearbox, Engine, PLC 2019
- Year:
- Working Hours:



### More Images























# **Company Introduction**

Shanghai Hehuang Construction Machinery Co., Ltd., since its establishment on January 15, 2013, after 10 years of development, now has nearly 150 employees, has a large marketing team, after-sales team, sales and service team covering the whole country and overseas. In the future, Shanghai Hehuang will continue to take the four-in-one service system of "machine sales, after-sales service, parts supply and information feedback" as the basis, and provide thoughtful services for the majority of excavator customers with the world's technology and excellent quality and perfect service, so as to promote the continuous development of China's construction machinery industry to a higher level. As



a second-hand excavator sales, Shanghai Hehuang takes "pro