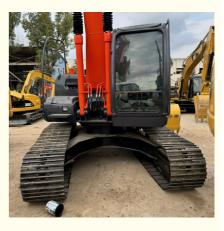

# Original Hydraulic Valve ZX200 Excavator With Low Working Hours And **Superior Performance**

### **Product Specification**

- Showroom Location:
- Operating Weight:
- Bucket Capacity:
- Machine Weight:
- Hydraulic Cylinder Brand: Original
- Hydraulic Pump Brand: Original
- Hydraulic Valve Brand:
- . Engine Brand:
- Power:
- Machinery Test Report: Provided
- Video Outgoing-inspection: Provided
- Core Components: Pressure Vessel, Motor, Other, Bearing, Gear, Pump, Gearbox, Engine, PLC 2019
- Year:
- Working Hours: