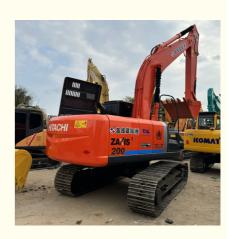

# Original Hydraulic Valve ZX200 Excavator With Low Working Hours And **Superior Performance**

### **Product Specification**

- Showroom Location:
- Operating Weight:
- Bucket Capacity:
- Machine Weight:
- Hydraulic Cylinder Brand: Original
- Hydraulic Pump Brand: Original
- Hydraulic Valve Brand:
- . Engine Brand:
- Power:
- Machinery Test Report: Provided
- Video Outgoing-inspection: Provided
- Core Components: Pressure Vessel, Motor, Other, Bearing, Gear, Pump, Gearbox, Engine, PLC 2019
- Year:
- Working Hours: