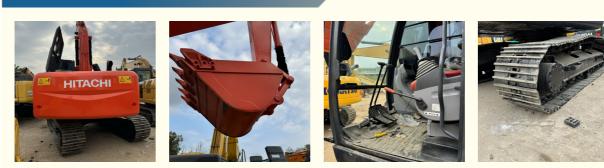

# Original Hydraulic Valve ZX200 Excavator With Low Working Hours And **Superior Performance**

### **Basic Information**

- Place of Origin:
- Price:
- Japan

None

20300

0.8m<sup>3</sup>

20000 KG

Original ISUZU

122KW

0-2000

\$24,000.00/units 1-4 units



### **Product Specification**

- Showroom Location:
- Operating Weight:
- Bucket Capacity:
- Machine Weight:
- Hydraulic Cylinder Brand: Original
- Hydraulic Pump Brand: Original
- Hydraulic Valve Brand:
- . Engine Brand:
- Power:
- Machinery Test Report: Provided
- Video Outgoing-inspection: Provided
- Core Components: Pressure Vessel, Motor, Other, Bearing, Gear, Pump, Gearbox, Engine, PLC 2019
- Year:
- Working Hours:



### More Images























# **Company Introduction**

Shanghai Hehuang Construction Machinery Co., Ltd., since its establishment on January 15, 2013, after 10 years of development, now has nearly 150 employees, has a large marketing team, after-sales team, sales and service team covering the whole country and overseas. In the future, Shanghai Hehuang will continue to take the four-in-one service system of "machine sales, after-sales service, parts supply and information feedback" as the basis, and provide thoughtful services for the majority of excavator customers with the world's technology and excellent quality and perfect service, so as to promote the continuous development of China's construction machinery industry to a higher level. As



a second-hand excavator sales, Shanghai Hehuang ta