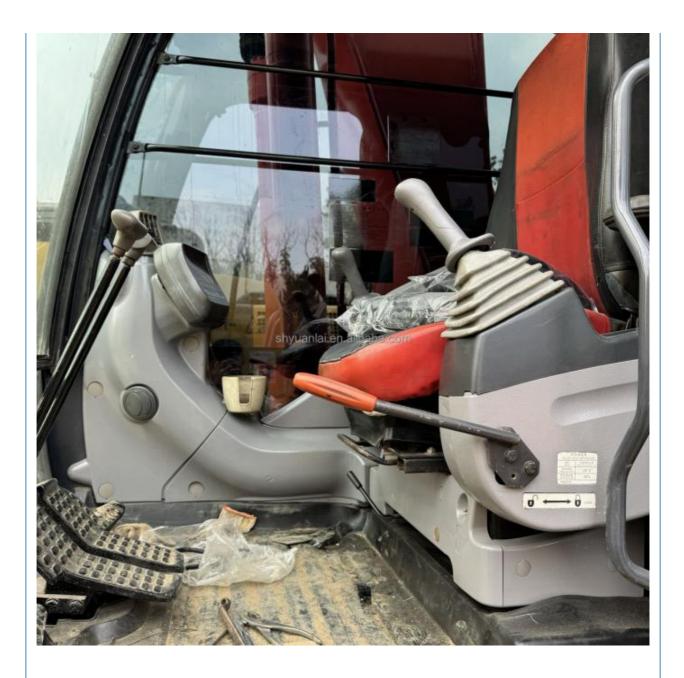

# Original Hydraulic Valve ZX200 Excavator With Low Working Hours And **Superior Performance**

### **Basic Information**

- Place of Origin:
- Price:
- Japan

None

20300

0.8m<sup>3</sup>

20000 KG

Original ISUZU

122KW

0-2000

\$24,000.00/units 1-4 units



### **Product Specification**

- Showroom Location:
- Operating Weight:
- Bucket Capacity:
- Machine Weight:
- Hydraulic Cylinder Brand: Original
- Hydraulic Pump Brand: Original
- Hydraulic Valve Brand:
- . Engine Brand:
- Power:
- Machinery Test Report: Provided
- Video Outgoing-inspection: Provided
- Core Components: Pressure Vessel, Motor, Other, Bearing, Gear, Pump, Gearbox, Engine, PLC 2019
- Year:
- Working Hours:



### More Images























# **Company Introduction**

Shanghai Hehuang Construction Machinery Co., Ltd., since its establishment on January 15, 2013, after 10 years of development, now has nearly 150 employees, has a large marketing team, after-sales team, sales and service team covering the whole country and overseas. In the future, Shanghai Hehuang will continue to take the four-in-one service system of "machine sales, after-sales service, parts supply and information feedback" as the basis, and provide thoughtful services for the majority of excavator customers with the world's technology and excellent quality and perfect service, so as to promote the continuous development of China's construction machinery industry to a higher level. As



a second-hand excavator sales, Shanghai Hehuang takes