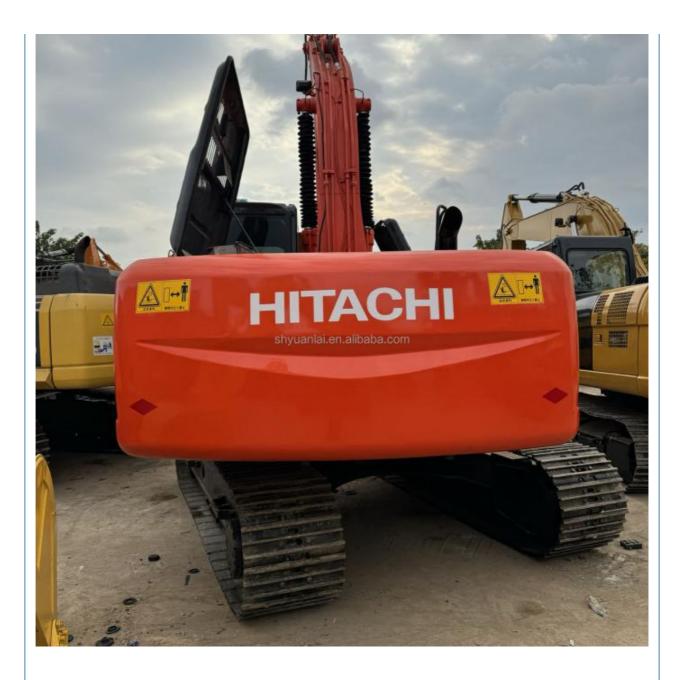

# Original Hydraulic Valve ZX200 Excavator With Low Working Hours And **Superior Performance**

### **Basic Information**

- Place of Origin:
- Price:
- Japan

None

20300

0.8m<sup>3</sup>

20000 KG

Original ISUZU

122KW

0-2000

\$24,000.00/units 1-4 units



### **Product Specification**

- Showroom Location:
- Operating Weight:
- Bucket Capacity:
- Machine Weight:
- Hydraulic Cylinder Brand: Original
- Hydraulic Pump Brand: Original
- Hydraulic Valve Brand:
- . Engine Brand:
- Power:
- Machinery Test Report: Provided
- Video Outgoing-inspection: Provided
- Core Components: Pressure Vessel, Motor, Other, Bearing, Gear, Pump, Gearbox, Engine, PLC 2019
- Year:
- Working Hours:



### More Images























# **Company Introduction**

Shanghai Hehuang Construction Machinery Co., Ltd., since its establishment on January 15, 2013, after 10 years of development, now has nearly 150 employees, has a large marketing team, after-sales team, sales and service team covering the whole country and overseas. In the future, Shanghai Hehuang will continue to take the four-in-one service system of "machine sales, after-sales service, parts supply and information feedback" as the basis, and provide thoughtful services for the majority of excavator customers with the world's technology and excellent quality and perfect service, so as to promote the continuous development of China's construction machinery industry to a higher level. As



a second-hand excavator sales, Shanghai Hehuang takes "p