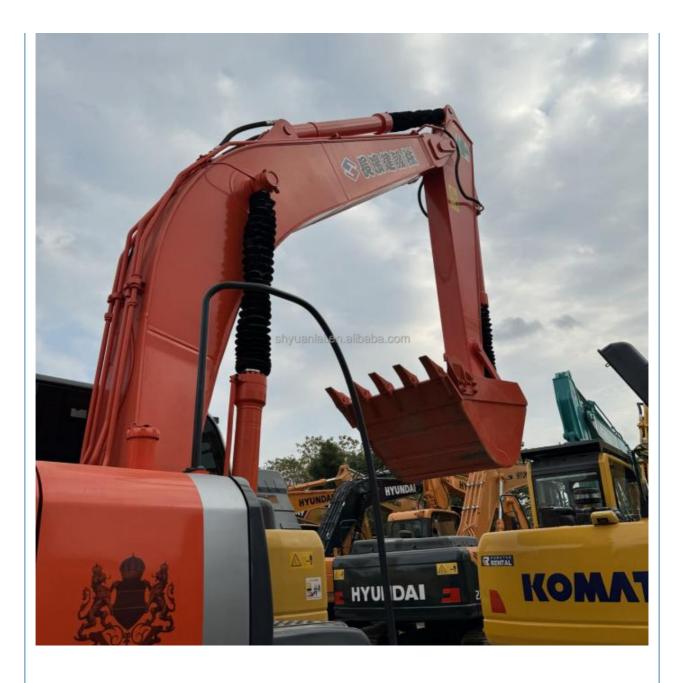

# Original Hydraulic Valve ZX200 Excavator With Low Working Hours And **Superior Performance**

### **Basic Information**

- Place of Origin:
- Price:
- Japan

None

20300

0.8m<sup>3</sup>

20000 KG

Original ISUZU

122KW

0-2000

\$24,000.00/units 1-4 units



### **Product Specification**

- Showroom Location:
- Operating Weight:
- Bucket Capacity:
- Machine Weight:
- Hydraulic Cylinder Brand: Original
- Hydraulic Pump Brand: Original
- Hydraulic Valve Brand:
- . Engine Brand:
- Power:
- Machinery Test Report: Provided
- Video Outgoing-inspection: Provided
- Core Components: Pressure Vessel, Motor, Other, Bearing, Gear, Pump, Gearbox, Engine, PLC 2019
- Year:
- Working Hours:



### More Images























# **Company Introduction**

Shanghai Hehuang Construction Machinery Co., Ltd., since its establishment on January 15, 2013, after 10 years of development, now has nearly 150 employees, has a large marketing team, after-sales team, sales and service team covering the whole country and overseas. In the future, Shanghai Hehuang will continue to take the four-in-one service system of "machine sales, after-sales service, parts supply and information feedback" as the basis, and provide thoughtful services for the majority of excavator customers with the world's technology and excellent quality and perfect service, so as to promote the continuous development of China's construction machinery industry to a higher level. As



a second-hand excavator sales, Shanghai Hehuang takes "provi