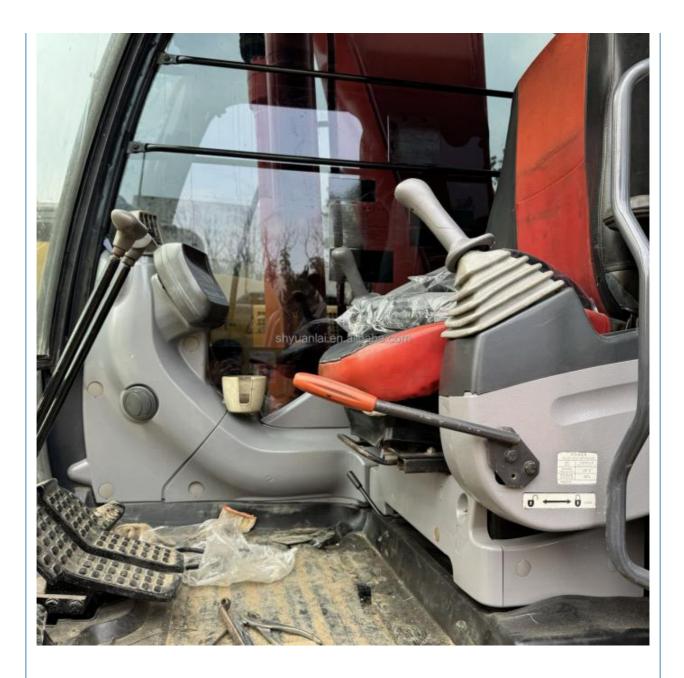

## 122KW Second Hand ZX200 Excavator 0.8m3 Bucket Capacity In Excellent Condition

### **Basic Information**

- Place of Origin:
- Price:
- Japan

None

20300

0.8m<sup>3</sup>

ISUZU

122KW

0-2000

20000 KG

\$24,000.00/units 1-4 units



### **Product Specification**

- Showroom Location:
- Operating Weight:
- Bucket Capacity:
- Machine Weight:
- Hydraulic Cylinder Brand: Original
- Hydraulic Pump Brand: Original Original
- Hydraulic Valve Brand:
- . Engine Brand:
- Power:
- Machinery Test Report: Provided
- Video Outgoing-inspection: Provided
- Core Components: Pressure Vessel, Motor, Other, Bearing, Gear, Pump, Gearbox, Engine, PLC 2019
- Year:
- Working Hours:



### More Images























### **Company Introduction**

Shanghai Hehuang Construction Machinery Co., Ltd., since its establishment on January 15, 2013, after 10 years of development, now has nearly 150 employees, has a large marketing team, after-sales team, sales and service team covering the whole country and overseas. In the future, Shanghai Hehuang will continue to take the four-in-one service system of "machine sales, after-sales service, parts supply and information feedback" as the basis, and provide thoughtful services for the majority of excavator customers with the world's technology and excellent quality and perfect service, so as to promote the continuous development of China's construction machinery industry to a higher level. As



a second-hand excavator sales, Shanghai Hehuang take