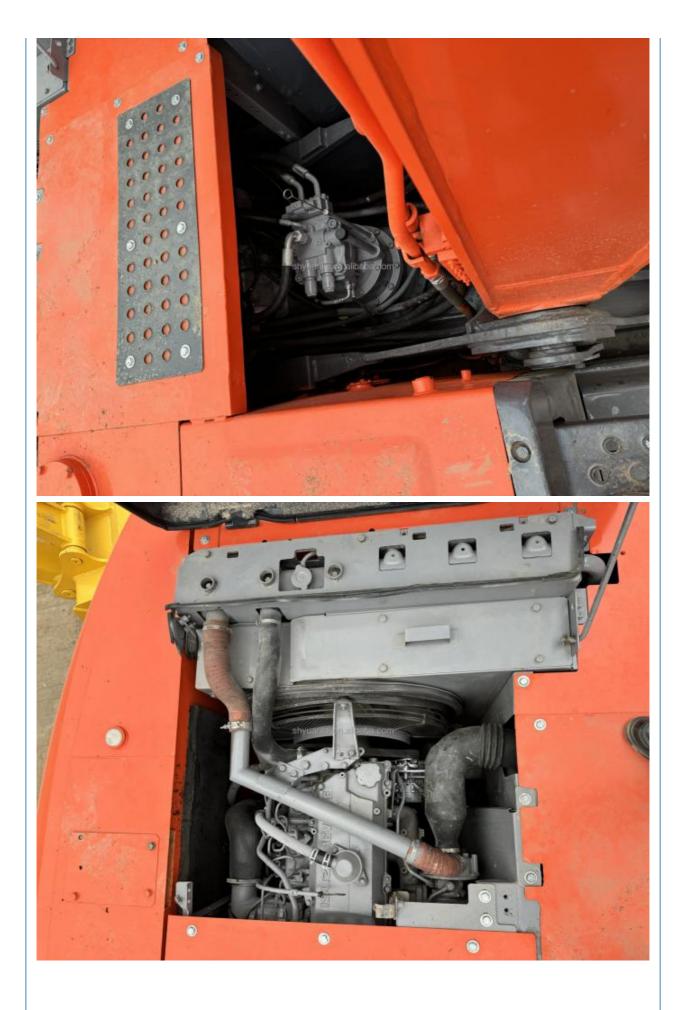

## 122KW Second Hand ZX200 Excavator 0.8m3 Bucket Capacity In Excellent Condition

### **Basic Information**

- Place of Origin:
- Price:
- Japan

None

20300

0.8m<sup>3</sup>

ISUZU

122KW

0-2000

20000 KG

\$24,000.00/units 1-4 units



### **Product Specification**

- Showroom Location:
- Operating Weight:
- Bucket Capacity:
- Machine Weight:
- Hydraulic Cylinder Brand: Original
- Hydraulic Pump Brand: Original Original
- Hydraulic Valve Brand:
- . Engine Brand:
- Power:
- Machinery Test Report: Provided
- Video Outgoing-inspection: Provided
- Core Components: Pressure Vessel, Motor, Other, Bearing, Gear, Pump, Gearbox, Engine, PLC 2019
- Year:
- Working Hours:



### More Images























### **Company Introduction**

Shanghai Hehuang Construction Machinery Co., Ltd., since its establishment on January 15, 2013, after 10 years of development, now has nearly 150 employees, has a large marketing team, after-sales team, sales and service team covering the whole country and overseas. In the future, Shanghai Hehuang will continue to take the four-in-one service system of "machine sales, after-sales service, parts supply and information feedback" as the basis, and provide thoughtful services for the majority of excavator customers with the world's technology and excellent quality and perfect service, so as to promote the continuous development of China's construction machinery industry to a higher level. As



a second-hand excavator sales, Shanghai Hehuang takes "providing b