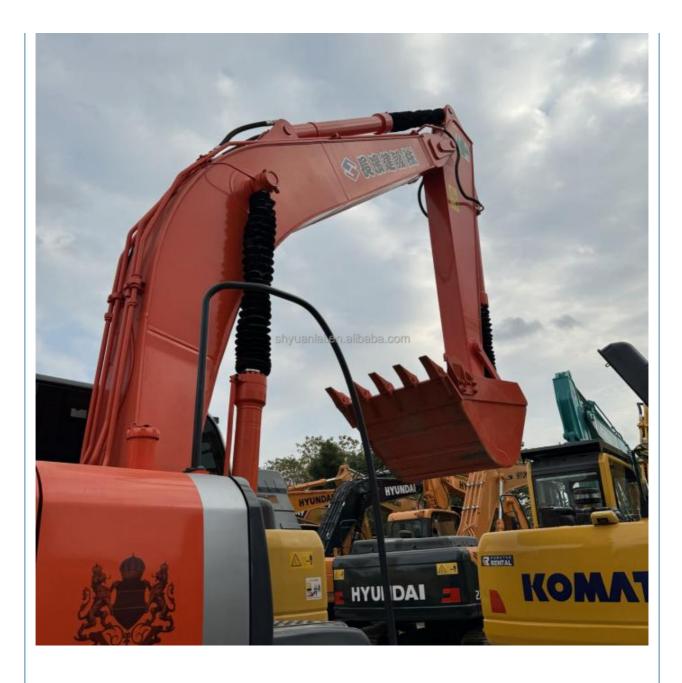

## 122KW Second Hand ZX200 Excavator 0.8m3 Bucket Capacity In Excellent Condition

### **Basic Information**

- Place of Origin:
- Price:
- Japan

None

20300

0.8m<sup>3</sup>

ISUZU

122KW

0-2000

20000 KG

\$24,000.00/units 1-4 units



### **Product Specification**

- Showroom Location:
- Operating Weight:
- Bucket Capacity:
- Machine Weight:
- Hydraulic Cylinder Brand: Original
- Hydraulic Pump Brand: Original Original
- Hydraulic Valve Brand:
- . Engine Brand:
- Power:
- Machinery Test Report: Provided
- Video Outgoing-inspection: Provided
- Core Components: Pressure Vessel, Motor, Other, Bearing, Gear, Pump, Gearbox, Engine, PLC 2019
- Year:
- Working Hours:



### More Images























### **Company Introduction**

Shanghai Hehuang Construction Machinery Co., Ltd., since its establishment on January 15, 2013, after 10 years of development, now has nearly 150 employees, has a large marketing team, after-sales team, sales and service team covering the whole country and overseas. In the future, Shanghai Hehuang will continue to take the four-in-one service system of "machine sales, after-sales service, parts supply and information feedback" as the basis, and provide thoughtful services for the majority of excavator customers with the world's technology and excellent quality and perfect service, so as to promote the continuous development of China's construction machinery industry to a higher level. As



a second-hand excavator sales, Shanghai Hehuang takes "pro