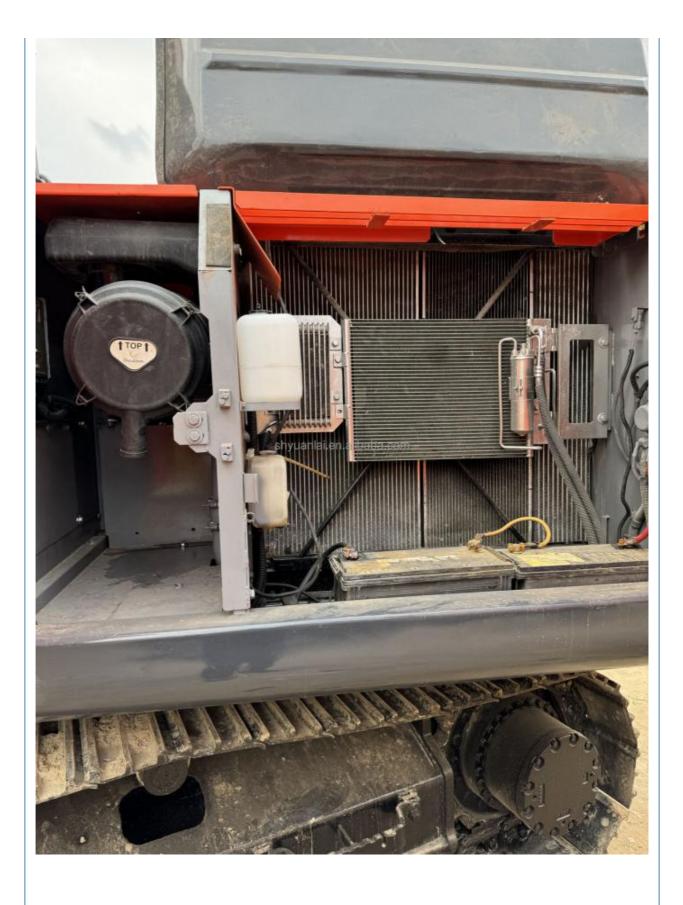

## 122KW Second Hand ZX200 Excavator 0.8m3 Bucket Capacity In Excellent Condition

### **Basic Information**

- Place of Origin:
- Price:
- Japan

None

20300

0.8m<sup>3</sup>

ISUZU

122KW

0-2000

20000 KG

\$24,000.00/units 1-4 units



### **Product Specification**

- Showroom Location:
- Operating Weight:
- Bucket Capacity:
- Machine Weight:
- Hydraulic Cylinder Brand: Original
- Hydraulic Pump Brand: Original Original
- Hydraulic Valve Brand:
- . Engine Brand:
- Power:
- Machinery Test Report: Provided
- Video Outgoing-inspection: Provided
- Core Components: Pressure Vessel, Motor, Other, Bearing, Gear, Pump, Gearbox, Engine, PLC 2019
- Year:
- Working Hours:



### More Images























### **Company Introduction**

Shanghai Hehuang Construction Machinery Co., Ltd., since its establishment on January 15, 2013, after 10 years of development, now has nearly 150 employees, has a large marketing team, after-sales team, sales and service team covering the whole country and overseas. In the future, Shanghai Hehuang will continue to take the four-in-one service system of "machine sales, after-sales service, parts supply and information feedback" as the basis, and provide thoughtful services for the majority of excavator customers with the world's technology and excellent quality and perfect service, so as to promote the continuous development of China's construction machinery industry to a higher level. As



a second-hand excavator sales, Shanghai Hehuang takes "providing