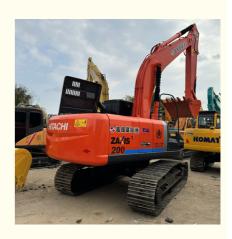

## 122KW Second Hand ZX200 Excavator 0.8m3 Bucket Capacity In Excellent Condition

### **Product Specification**

- Showroom Location:
- Operating Weight:
- Bucket Capacity:
- Machine Weight:
- Hydraulic Cylinder Brand: Original
- Hydraulic Pump Brand: Original Original
- Hydraulic Valve Brand:
- . Engine Brand:
- Power:
- Machinery Test Report: Provided
- Video Outgoing-inspection: Provided
- Core Components: Pressure Vessel, Motor, Other, Bearing, Gear, Pump, Gearbox, Engine, PLC 2019
- Year:
- Working Hours: