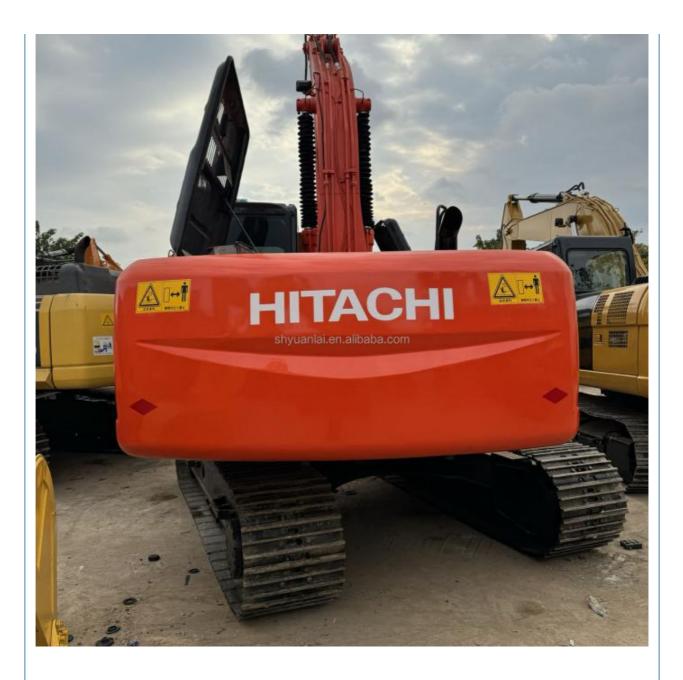

## 122KW Second Hand ZX200 Excavator 0.8m3 Bucket Capacity In Excellent Condition

### **Basic Information**

- Place of Origin:
- Price:
- Japan

None

20300

0.8m<sup>3</sup>

ISUZU

122KW

0-2000

20000 KG

\$24,000.00/units 1-4 units



### **Product Specification**

- Showroom Location:
- Operating Weight:
- Bucket Capacity:
- Machine Weight:
- Hydraulic Cylinder Brand: Original
- Hydraulic Pump Brand: Original Original
- Hydraulic Valve Brand:
- . Engine Brand:
- Power:
- Machinery Test Report: Provided
- Video Outgoing-inspection: Provided
- Core Components: Pressure Vessel, Motor, Other, Bearing, Gear, Pump, Gearbox, Engine, PLC 2019
- Year:
- Working Hours:



### More Images























### **Company Introduction**

Shanghai Hehuang Construction Machinery Co., Ltd., since its establishment on January 15, 2013, after 10 years of development, now has nearly 150 employees, has a large marketing team, after-sales team, sales and service team covering the whole country and overseas. In the future, Shanghai Hehuang will continue to take the four-in-one service system of "machine sales, after-sales service, parts supply and information feedback" as the basis, and provide thoughtful services for the majority of excavator customers with the world's technology and excellent quality and perfect service, so as to promote the continuous development of China's construction machinery industry to a higher level. As



a second-hand excavator sales, Shanghai Hehuang takes