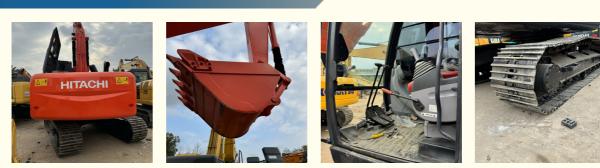

## 122KW Second Hand ZX200 Excavator 0.8m3 Bucket Capacity In Excellent Condition

### **Basic Information**

- Place of Origin:
- Price:
- Japan

None

20300

0.8m<sup>3</sup>

ISUZU

122KW

0-2000

20000 KG

\$24,000.00/units 1-4 units



### **Product Specification**

- Showroom Location:
- Operating Weight:
- Bucket Capacity:
- Machine Weight:
- Hydraulic Cylinder Brand: Original
- Hydraulic Pump Brand: Original Original
- Hydraulic Valve Brand:
- . Engine Brand:
- Power:
- Machinery Test Report: Provided
- Video Outgoing-inspection: Provided
- Core Components: Pressure Vessel, Motor, Other, Bearing, Gear, Pump, Gearbox, Engine, PLC 2019
- Year:
- Working Hours:



### More Images























### **Company Introduction**

Shanghai Hehuang Construction Machinery Co., Ltd., since its establishment on January 15, 2013, after 10 years of development, now has nearly 150 employees, has a large marketing team, after-sales team, sales and service team covering the whole country and overseas. In the future, Shanghai Hehuang will continue to take the four-in-one service system of "machine sales, after-sales service, parts supply and information feedback" as the basis, and provide thoughtful services for the majority of excavator customers with the world's technology and excellent quality and perfect service, so as to promote the continuous development of China's construction machinery industry to a higher level. As



a second-hand excavator sales, Shanghai Hehuang