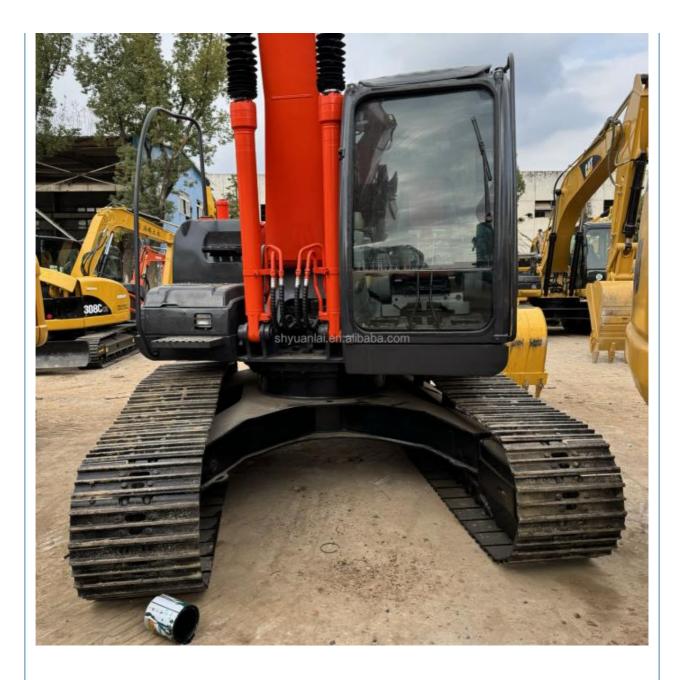

## 122KW Second Hand ZX200 Excavator 0.8m3 Bucket Capacity In Excellent Condition

### **Basic Information**

- Place of Origin:
- Price:
- Japan

None

20300

0.8m<sup>3</sup>

ISUZU

122KW

0-2000

20000 KG

\$24,000.00/units 1-4 units



### **Product Specification**

- Showroom Location:
- Operating Weight:
- Bucket Capacity:
- Machine Weight:
- Hydraulic Cylinder Brand: Original
- Hydraulic Pump Brand: Original Original
- Hydraulic Valve Brand:
- . Engine Brand:
- Power:
- Machinery Test Report: Provided
- Video Outgoing-inspection: Provided
- Core Components: Pressure Vessel, Motor, Other, Bearing, Gear, Pump, Gearbox, Engine, PLC 2019
- Year:
- Working Hours:



### More Images























### **Company Introduction**

Shanghai Hehuang Construction Machinery Co., Ltd., since its establishment on January 15, 2013, after 10 years of development, now has nearly 150 employees, has a large marketing team, after-sales team, sales and service team covering the whole country and overseas. In the future, Shanghai Hehuang will continue to take the four-in-one service system of "machine sales, after-sales service, parts supply and information feedback" as the basis, and provide thoughtful services for the majority of excavator customers with the world's technology and excellent quality and perfect service, so as to promote the continuous development of China's construction machinery industry to a higher level. As



a second-hand excavator sales, Shanghai Hehuang takes "p