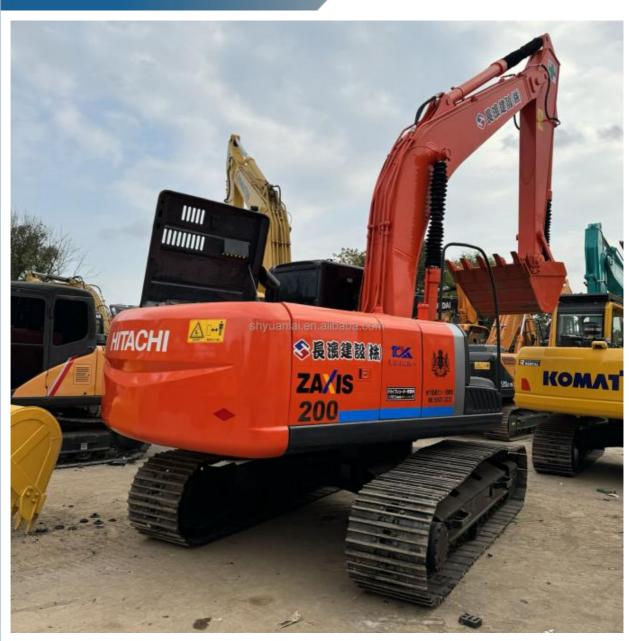

## 122KW Second Hand ZX200 Excavator 0.8m3 Bucket Capacity In Excellent Condition

### **Product Specification**

- Showroom Location:
- Operating Weight:
- Bucket Capacity:
- Machine Weight:
- Hydraulic Cylinder Brand: Original
- Hydraulic Pump Brand: Original Original
- Hydraulic Valve Brand:
- . Engine Brand:
- Power:
- Machinery Test Report: Provided
- Video Outgoing-inspection: Provided
- Core Components: Pressure Vessel, Motor, Other, Bearing, Gear, Pump, Gearbox, Engine, PLC 2019
- Year:
- Working Hours: