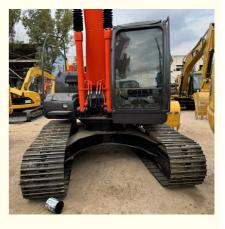

## 122KW Second Hand ZX200 Excavator 0.8m3 Bucket Capacity In Excellent Condition

### **Product Specification**

- Showroom Location:
- Operating Weight:
- Bucket Capacity:
- Machine Weight:
- Hydraulic Cylinder Brand: Original
- Hydraulic Pump Brand: Original Original
- Hydraulic Valve Brand:
- . Engine Brand:
- Power:
- Machinery Test Report: Provided
- Video Outgoing-inspection: Provided
- Core Components: Pressure Vessel, Motor, Other, Bearing, Gear, Pump, Gearbox, Engine, PLC 2019
- Year:
- Working Hours: