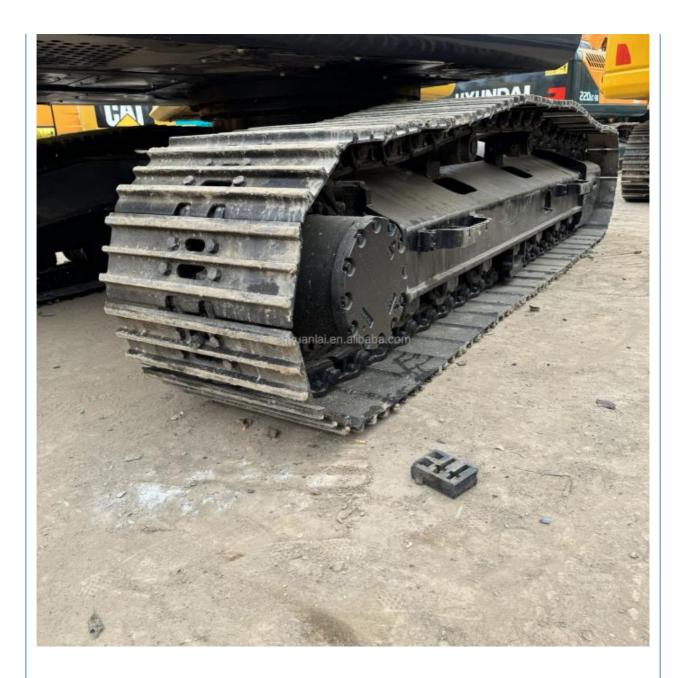

## 122KW Second Hand ZX200 Excavator 0.8m3 Bucket Capacity In Excellent Condition

### **Basic Information**

- Place of Origin:
- Price:
- Japan

None

20300

0.8m<sup>3</sup>

ISUZU

122KW

0-2000

20000 KG

\$24,000.00/units 1-4 units



### **Product Specification**

- Showroom Location:
- Operating Weight:
- Bucket Capacity:
- Machine Weight:
- Hydraulic Cylinder Brand: Original
- Hydraulic Pump Brand: Original Original
- Hydraulic Valve Brand:
- . Engine Brand:
- Power:
- Machinery Test Report: Provided
- Video Outgoing-inspection: Provided
- Core Components: Pressure Vessel, Motor, Other, Bearing, Gear, Pump, Gearbox, Engine, PLC 2019
- Year:
- Working Hours:



### More Images























### **Company Introduction**

Shanghai Hehuang Construction Machinery Co., Ltd., since its establishment on January 15, 2013, after 10 years of development, now has nearly 150 employees, has a large marketing team, after-sales team, sales and service team covering the whole country and overseas. In the future, Shanghai Hehuang will continue to take the four-in-one service system of "machine sales, after-sales service, parts supply and information feedback" as the basis, and provide thoughtful services for the majority of excavator customers with the world's technology and excellent quality and perfect service, so as to promote the continuous development of China's construction machinery industry to a higher level. As



a second-hand excavator sales, Shanghai Hehuang takes "provi