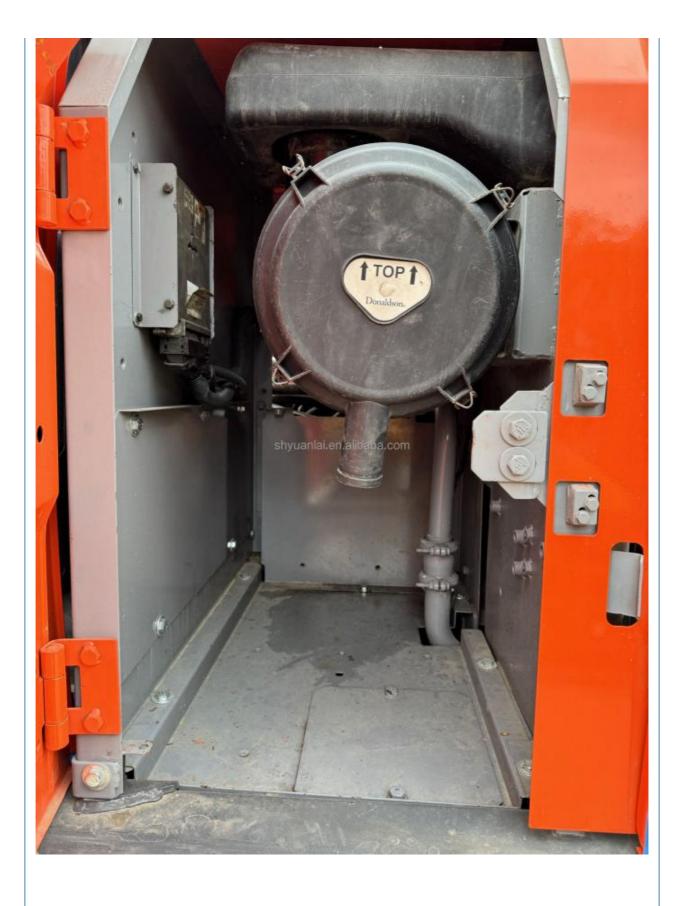

## 122KW Second Hand ZX200 Excavator 0.8m3 Bucket Capacity In Excellent Condition

### **Basic Information**

- Place of Origin:
- Price:
- Japan

None

20300

0.8m<sup>3</sup>

ISUZU

122KW

0-2000

20000 KG

\$24,000.00/units 1-4 units



### **Product Specification**

- Showroom Location:
- Operating Weight:
- Bucket Capacity:
- Machine Weight:
- Hydraulic Cylinder Brand: Original
- Hydraulic Pump Brand: Original Original
- Hydraulic Valve Brand:
- . Engine Brand:
- Power:
- Machinery Test Report: Provided
- Video Outgoing-inspection: Provided
- Core Components: Pressure Vessel, Motor, Other, Bearing, Gear, Pump, Gearbox, Engine, PLC 2019
- Year:
- Working Hours:



### More Images























### **Company Introduction**

Shanghai Hehuang Construction Machinery Co., Ltd., since its establishment on January 15, 2013, after 10 years of development, now has nearly 150 employees, has a large marketing team, after-sales team, sales and service team covering the whole country and overseas. In the future, Shanghai Hehuang will continue to take the four-in-one service system of "machine sales, after-sales service, parts supply and information feedback" as the basis, and provide thoughtful services for the majority of excavator customers with the world's technology and excellent quality and perfect service, so as to promote the continuous development of China's construction machinery industry to a higher level. As



a second-hand excavator sales, Shanghai Hehuang takes "providi