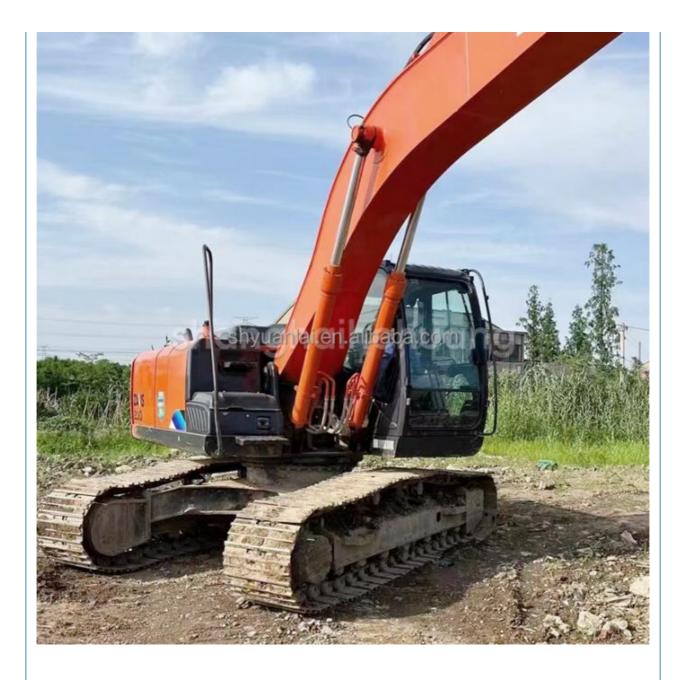

## ZX200 Excavator 98.4KW 0-2000 Working Hours Perfect for Your Construction Needs

### Basic Information

- Place of Origin:
- Price:
- Japan

None

20300

0.8m<sup>3</sup>

20000 KG

Original ISUZU

98.4KW

2019

0-2000

\$32,000.00/units 1-4 units

- Showroom Location:
- Operating Weight:
- Bucket Capacity:
- Machine Weight:
- Hydraulic Cylinder Brand: Original
- Hydraulic Pump Brand: Original
- Hydraulic Valve Brand:
- Engine Brand:
- Power:
- Machinery Test Report: Provided
- Video Outgoing-inspection: Provided
- Core Components: Pressure Vessel, Motor, Other, Bearing, Gear, Pump, Gearbox, Engine, PLC
- Year:
- Working Hours: