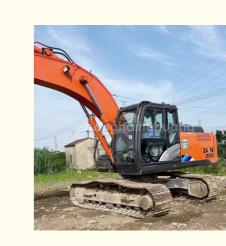

## ZX200 Excavator 98.4KW 0-2000 Working Hours Perfect for Your Construction Needs

### Basic Information

- Place of Origin:
- Price:
- Japan

None

20300

0.8m<sup>3</sup>

20000 KG

Original ISUZU

98.4KW

2019

0-2000

\$32,000.00/units 1-4 units

- Showroom Location:
- Operating Weight:
- Bucket Capacity:
- Machine Weight:
- Hydraulic Cylinder Brand: Original
- Hydraulic Pump Brand: Original
- Hydraulic Valve Brand:
- Engine Brand:
- Power:
- Machinery Test Report: Provided
- Video Outgoing-inspection: Provided
- Core Components: Pressure Vessel, Motor, Other, Bearing, Gear, Pump, Gearbox, Engine, PLC
- Year:
- Working Hours: