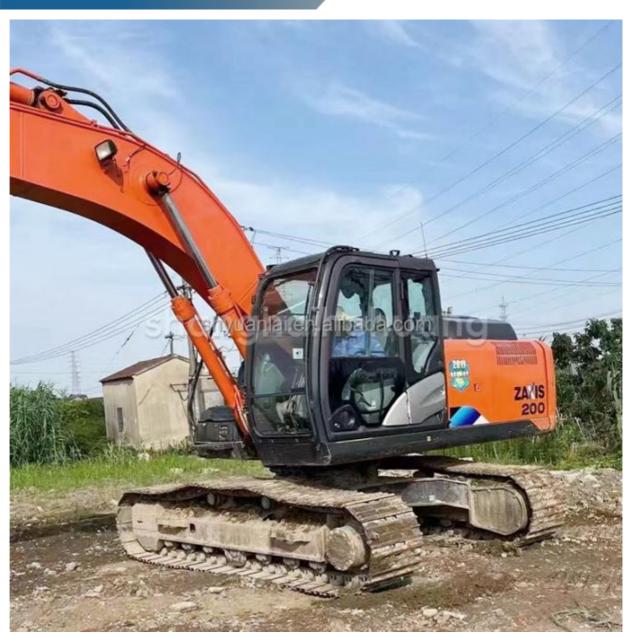

## ZX200 Excavator 98.4KW 0-2000 Working Hours Perfect for Your Construction Needs

### Basic Information

- Place of Origin:
- Price:
- Japan

None

20300

0.8m<sup>3</sup>

20000 KG

Original ISUZU

98.4KW

2019

0-2000

\$32,000.00/units 1-4 units

- Showroom Location:
- Operating Weight:
- Bucket Capacity:
- Machine Weight:
- Hydraulic Cylinder Brand: Original
- Hydraulic Pump Brand: Original
- Hydraulic Valve Brand:
- Engine Brand:
- Power:
- Machinery Test Report: Provided
- Video Outgoing-inspection: Provided
- Core Components: Pressure Vessel, Motor, Other, Bearing, Gear, Pump, Gearbox, Engine, PLC
- Year:
- Working Hours: