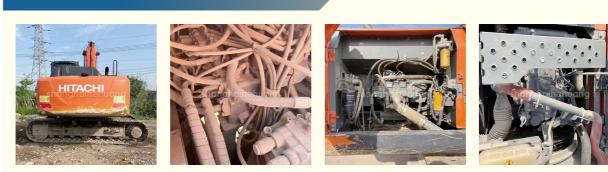

## ZX200 Excavator 98.4KW 0-2000 Working Hours Perfect for Your Construction Needs



### Basic Information

- Place of Origin:
- Price:
- Japan

None

20300

0.8m<sup>3</sup>

20000 KG

Original ISUZU

98.4KW

2019

0-2000

\$32,000.00/units 1-4 units



- Showroom Location:
- Operating Weight:
- Bucket Capacity:
- Machine Weight:
- Hydraulic Cylinder Brand: Original
- Hydraulic Pump Brand: Original
- Hydraulic Valve Brand:
- Engine Brand:
- Power:
- Machinery Test Report: Provided
- Video Outgoing-inspection: Provided
- Core Components: Pressure Vessel, Motor, Other, Bearing, Gear, Pump, Gearbox, Engine, PLC
- Year:
- Working Hours:



### More Images















### **Company Introduction**

Shanghai Hehuang Construction Machinery Co., Ltd., since its establishment on January 15, 2013, after 10 years of development, now has nearly 150 employees, has a large marketing team, after-sales team, sales and service team covering the whole country and overseas. In the future, Shanghai Hehuang will continue to take the four-in-one service system of "machine sales, after-sales service, parts supply and information feedback" as the basis, and provide thoughtful services for the majority of excavator customers with the world's technology and excellent quality and perfect service, so as to promote the continuous development of China's construction machinery industry to a higher level. As



a second-hand excavator sales, Shanghai Hehuang takes "p