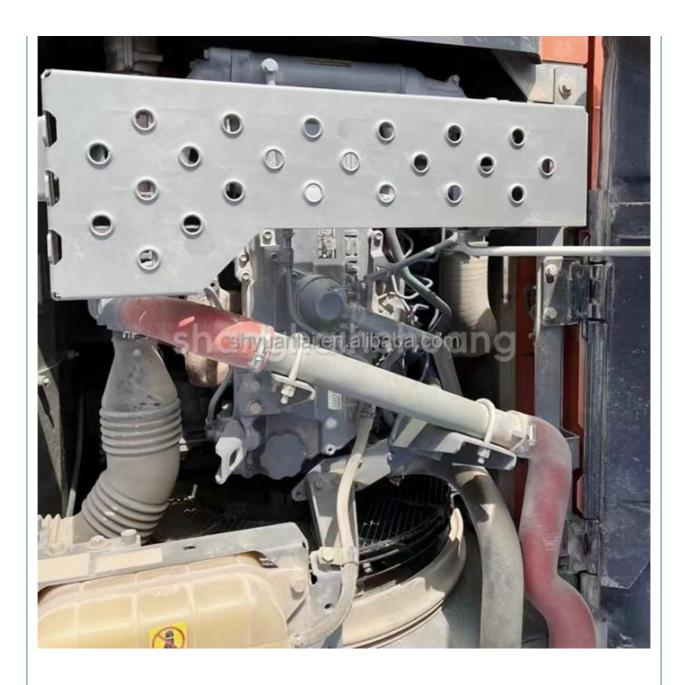

## ZX200 Excavator 98.4KW 0-2000 Working Hours Perfect for Your Construction Needs



### Basic Information

- Place of Origin:
- Price:
- Japan

None

20300

0.8m<sup>3</sup>

20000 KG

Original ISUZU

98.4KW

2019

0-2000

\$32,000.00/units 1-4 units



- Showroom Location:
- Operating Weight:
- Bucket Capacity:
- Machine Weight:
- Hydraulic Cylinder Brand: Original
- Hydraulic Pump Brand: Original
- Hydraulic Valve Brand:
- Engine Brand:
- Power:
- Machinery Test Report: Provided
- Video Outgoing-inspection: Provided
- Core Components: Pressure Vessel, Motor, Other, Bearing, Gear, Pump, Gearbox, Engine, PLC
- Year:
- Working Hours:



### More Images















### **Company Introduction**

Shanghai Hehuang Construction Machinery Co., Ltd., since its establishment on January 15, 2013, after 10 years of development, now has nearly 150 employees, has a large marketing team, after-sales team, sales and service team covering the whole country and overseas. In the future, Shanghai Hehuang will continue to take the four-in-one service system of "machine sales, after-sales service, parts supply and information feedback" as the basis, and provide thoughtful services for the majority of excavator customers with the world's technology and excellent quality and perfect service, so as to promote the continuous development of China's construction machinery industry to a higher level. As



a second-hand excavator sales, Shanghai Hehuang takes "providing ben