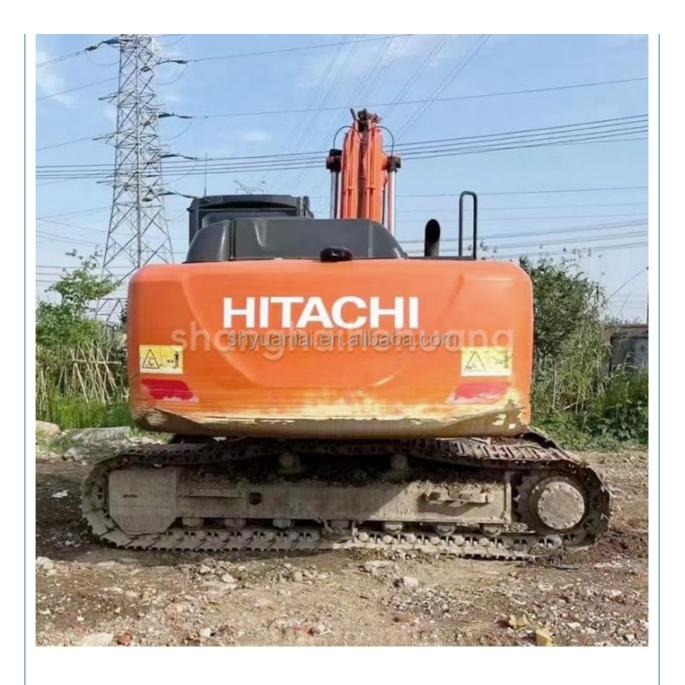

## ZX200 Excavator 98.4KW 0-2000 Working Hours Perfect for Your Construction Needs

### Basic Information

- Place of Origin:
- Price:
- Japan

None

20300

0.8m<sup>3</sup>

20000 KG

Original ISUZU

98.4KW

2019

0-2000

\$32,000.00/units 1-4 units

- Showroom Location:
- Operating Weight:
- Bucket Capacity:
- Machine Weight:
- Hydraulic Cylinder Brand: Original
- Hydraulic Pump Brand: Original
- Hydraulic Valve Brand:
- Engine Brand:
- Power:
- Machinery Test Report: Provided
- Video Outgoing-inspection: Provided
- Core Components: Pressure Vessel, Motor, Other, Bearing, Gear, Pump, Gearbox, Engine, PLC
- Year:
- Working Hours: