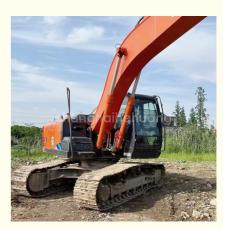

## ZX200 Excavator 98.4KW 0-2000 Working Hours Perfect for Your Construction Needs

### Basic Information

- Place of Origin:
- Price:
- Japan

None

20300

0.8m<sup>3</sup>

20000 KG

Original ISUZU

98.4KW

2019

0-2000

\$32,000.00/units 1-4 units

- Showroom Location:
- Operating Weight:
- Bucket Capacity:
- Machine Weight:
- Hydraulic Cylinder Brand: Original
- Hydraulic Pump Brand: Original
- Hydraulic Valve Brand:
- Engine Brand:
- Power:
- Machinery Test Report: Provided
- Video Outgoing-inspection: Provided
- Core Components: Pressure Vessel, Motor, Other, Bearing, Gear, Pump, Gearbox, Engine, PLC
- Year:
- Working Hours: