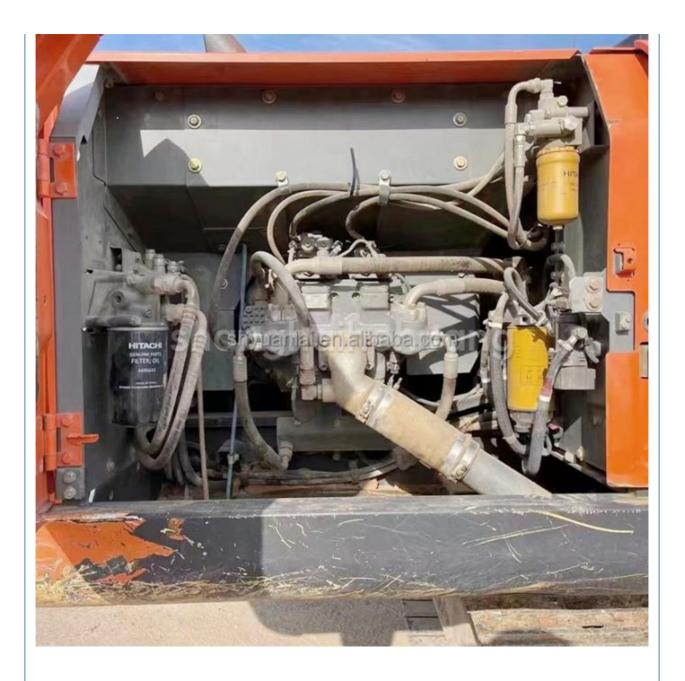

### Basic Information

- Place of Origin:
- Price:
- Japan

None

20300

0.8m<sup>3</sup>

20000 KG

Original ISUZU

98.4KW

2019

0-2000

\$32,000.00/units 1-4 units

- Showroom Location:
- Operating Weight:
- Bucket Capacity:
- Machine Weight:
- Hydraulic Cylinder Brand: Original
- Hydraulic Pump Brand: Original
- Hydraulic Valve Brand:
- Engine Brand:
- Power:
- Machinery Test Report: Provided
- Video Outgoing-inspection: Provided
- Core Components: Pressure Vessel, Motor, Other, Bearing, Gear, Pump, Gearbox, Engine, PLC
- Year:
- Working Hours: