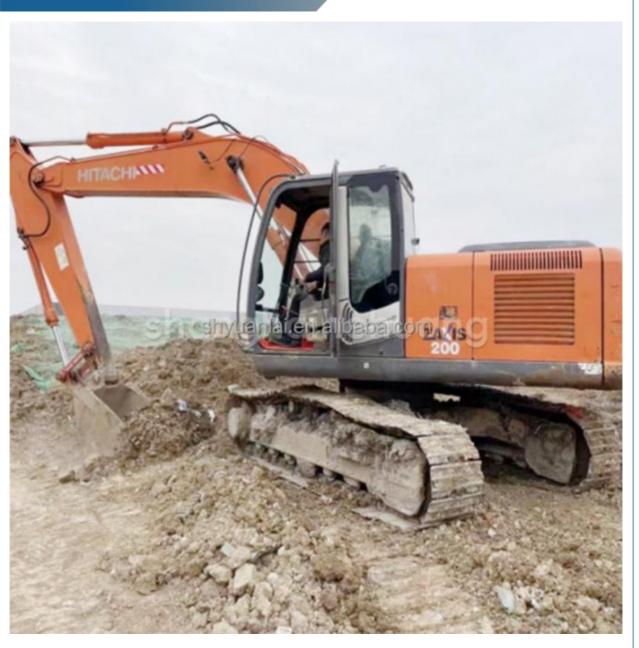

# ZX200-3 Excavator with Original Hydraulic Pump and 0-2000 Working Hours at Affordable

### **Product Specification**

Showroom Location: None · Operating Weight: 20300 0.8m<sup>3</sup> . Bucket Capacity: • Machine Weight: 20000 KG Hydraulic Cylinder Brand: Original • Hydraulic Pump Brand: Original Hydraulic Valve Brand: Original ISUZU . Engine Brand: 122KW • Power: • Machinery Test Report: Provided • Video Outgoing-inspection: Provided

 Core Components: Pressure Vessel, Motor, Other, Bearing, Gear, Pump, Gearbox, Engine, PLC

Year: 2019Working Hours: 0-2000