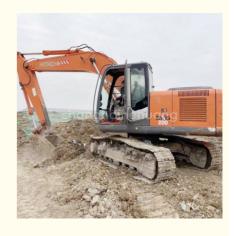

# ZX200-3 Excavator with Original Hydraulic Pump and 0-2000 Working Hours at Affordable

### **Product Specification**

Showroom Location: None · Operating Weight: 20300 0.8m<sup>3</sup> . Bucket Capacity: • Machine Weight: 20000 KG Hydraulic Cylinder Brand: Original • Hydraulic Pump Brand: Original Hydraulic Valve Brand: Original ISUZU . Engine Brand: 122KW • Power: • Machinery Test Report: Provided • Video Outgoing-inspection: Provided

 Core Components: Pressure Vessel, Motor, Other, Bearing, Gear, Pump, Gearbox, Engine, PLC

Year: 2019Working Hours: 0-2000