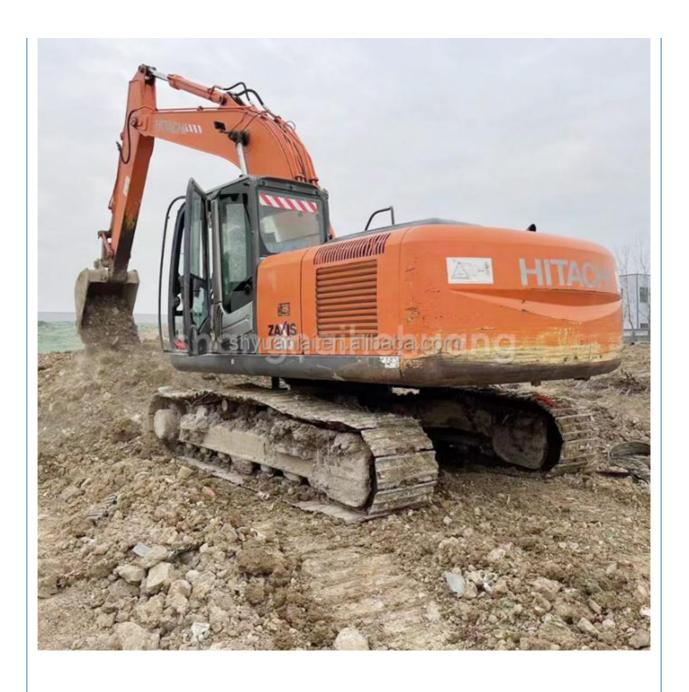

# ZX200-3 Excavator with Original Hydraulic Pump and 0-2000 Working Hours at Affordable

### **Product Specification**

Showroom Location: None · Operating Weight: 20300 0.8m<sup>3</sup> . Bucket Capacity: • Machine Weight: 20000 KG Hydraulic Cylinder Brand: Original • Hydraulic Pump Brand: Original Hydraulic Valve Brand: Original ISUZU . Engine Brand: 122KW • Power: • Machinery Test Report: Provided • Video Outgoing-inspection: Provided

 Core Components: Pressure Vessel, Motor, Other, Bearing, Gear, Pump, Gearbox, Engine, PLC

Year: 2019Working Hours: 0-2000