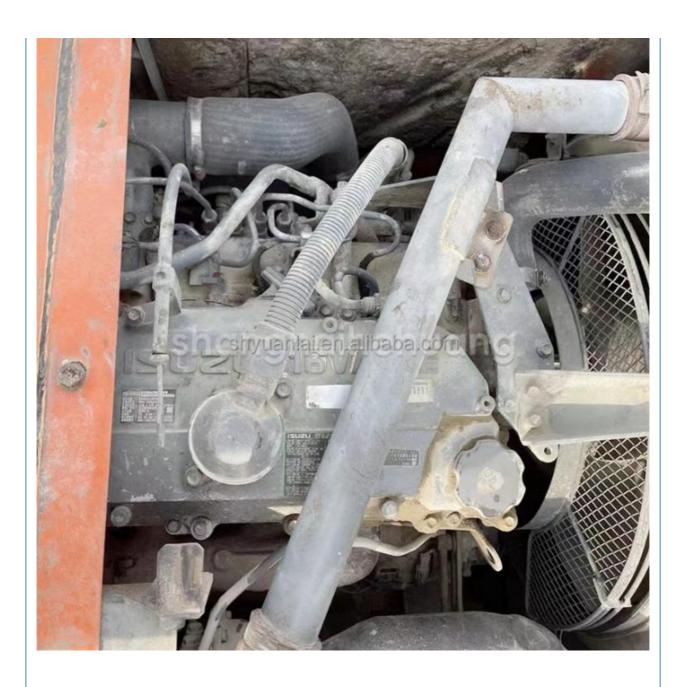

# ZX200-3 Excavator with Original Hydraulic Pump and 0-2000 Working Hours at Affordable

#### **Basic Information**

Place of Origin: Japan

• Price: \$21,000.00/units 1-4 units



### **Product Specification**

Showroom Location: None · Operating Weight: 20300 0.8m<sup>3</sup> . Bucket Capacity: • Machine Weight: 20000 KG Hydraulic Cylinder Brand: Original • Hydraulic Pump Brand: Original Hydraulic Valve Brand: Original ISUZU . Engine Brand: 122KW • Power: • Machinery Test Report: Provided • Video Outgoing-inspection: Provided

 Core Components: Pressure Vessel, Motor, Other, Bearing, Gear, Pump, Gearbox, Engine, PLC

Year: 2019Working Hours: 0-2000



### More Images

























### **Company Introduction**

Shanghai Hehuang Construction Machinery Co., Ltd., since its establishment on January 15, 2013, after 10 years of development, now has nearly 150 employees, has a large marketing team, after-sales team, sales and service team covering the whole country and overseas. In the future, Shanghai Hehuang will continue to take the four-in-one service system of "machine sales, after-sales service, parts supply and information feedback" as the basis, and provide thoughtful services for the majority of excavator customers with the world's technology and excellent quality and perfect service, so as to promote the continuous development of China's construction machinery industry to a higher level. As



a second-hand excavator sales, Shanghai Hehuang takes "providing b