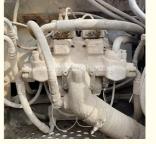

### **Product Specification**

Showroom Location: None · Operating Weight: 20300 0.8m<sup>3</sup> . Bucket Capacity: • Machine Weight: 20000 KG Hydraulic Cylinder Brand: Original • Hydraulic Pump Brand: Original Hydraulic Valve Brand: Original ISUZU . Engine Brand: 122KW • Power: • Machinery Test Report: Provided • Video Outgoing-inspection: Provided

 Core Components: Pressure Vessel, Motor, Other, Bearing, Gear, Pump, Gearbox, Engine, PLC

Year: 2019Working Hours: 0-2000