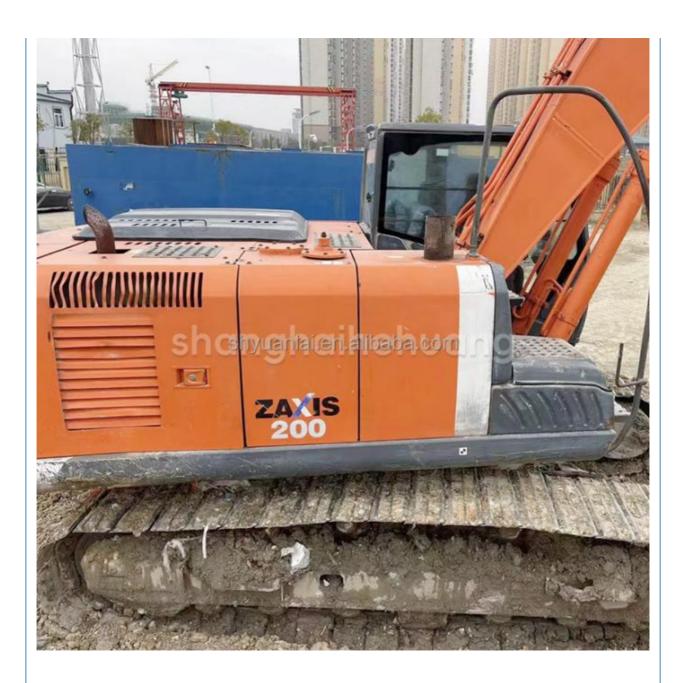

# ZX200-3 Excavator with Original Hydraulic Pump and 0-2000 Working Hours at Affordable

### **Product Specification**

Showroom Location: None · Operating Weight: 20300 0.8m<sup>3</sup> . Bucket Capacity: • Machine Weight: 20000 KG Hydraulic Cylinder Brand: Original • Hydraulic Pump Brand: Original Hydraulic Valve Brand: Original ISUZU . Engine Brand: 122KW • Power: • Machinery Test Report: Provided • Video Outgoing-inspection: Provided

 Core Components: Pressure Vessel, Motor, Other, Bearing, Gear, Pump, Gearbox, Engine, PLC

Year: 2019Working Hours: 0-2000