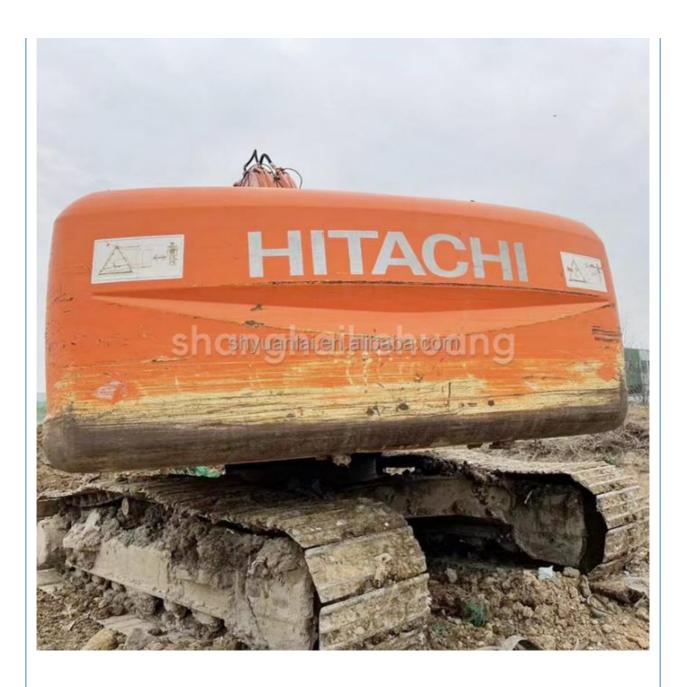

# ZX200-3 Excavator with Original Hydraulic Pump and 0-2000 Working Hours at Affordable

### **Product Specification**

Showroom Location: None · Operating Weight: 20300 0.8m<sup>3</sup> . Bucket Capacity: • Machine Weight: 20000 KG Hydraulic Cylinder Brand: Original • Hydraulic Pump Brand: Original Hydraulic Valve Brand: Original ISUZU . Engine Brand: 122KW • Power: • Machinery Test Report: Provided • Video Outgoing-inspection: Provided

 Core Components: Pressure Vessel, Motor, Other, Bearing, Gear, Pump, Gearbox, Engine, PLC

Year: 2019Working Hours: 0-2000