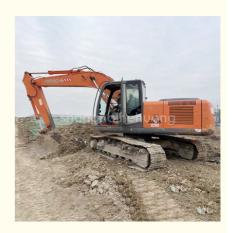

# ZX200-3 Excavator with Original Hydraulic Pump and 0-2000 Working Hours at Affordable

### **Product Specification**

Showroom Location: None · Operating Weight: 20300 0.8m<sup>3</sup> . Bucket Capacity: • Machine Weight: 20000 KG Hydraulic Cylinder Brand: Original • Hydraulic Pump Brand: Original Hydraulic Valve Brand: Original ISUZU . Engine Brand: 122KW • Power: • Machinery Test Report: Provided • Video Outgoing-inspection: Provided

 Core Components: Pressure Vessel, Motor, Other, Bearing, Gear, Pump, Gearbox, Engine, PLC

Year: 2019Working Hours: 0-2000