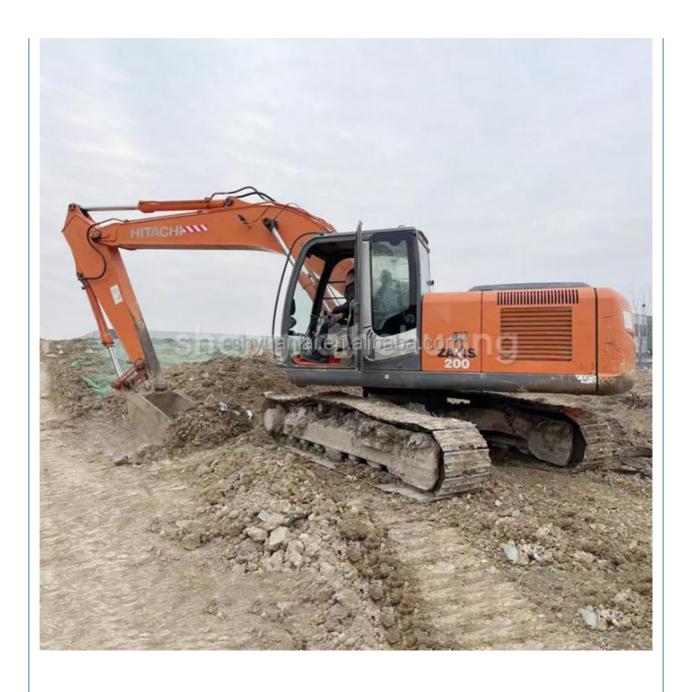

# ZX200-3 Excavator with Original Hydraulic Pump and 0-2000 Working Hours at Affordable

### **Product Specification**

Showroom Location: None · Operating Weight: 20300 0.8m<sup>3</sup> . Bucket Capacity: • Machine Weight: 20000 KG Hydraulic Cylinder Brand: Original • Hydraulic Pump Brand: Original Hydraulic Valve Brand: Original ISUZU . Engine Brand: 122KW • Power: • Machinery Test Report: Provided • Video Outgoing-inspection: Provided

 Core Components: Pressure Vessel, Motor, Other, Bearing, Gear, Pump, Gearbox, Engine, PLC

Year: 2019Working Hours: 0-2000