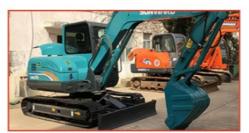

# ZX200-3 Excavator with Original Hydraulic Pump and 0-2000 Working Hours at Affordable

### **Product Specification**

Showroom Location: None · Operating Weight: 20300 0.8m<sup>3</sup> . Bucket Capacity: • Machine Weight: 20000 KG Hydraulic Cylinder Brand: Original • Hydraulic Pump Brand: Original Hydraulic Valve Brand: Original ISUZU . Engine Brand: 122KW • Power: • Machinery Test Report: Provided • Video Outgoing-inspection: Provided

 Core Components: Pressure Vessel, Motor, Other, Bearing, Gear, Pump, Gearbox, Engine, PLC

Year: 2019Working Hours: 0-2000