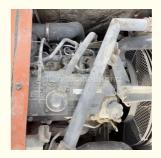

### **Product Specification**

Showroom Location: None · Operating Weight: 20300 0.8m<sup>3</sup> . Bucket Capacity: • Machine Weight: 20000 KG Hydraulic Cylinder Brand: Original • Hydraulic Pump Brand: Original Hydraulic Valve Brand: Original ISUZU . Engine Brand: 122KW • Power: • Machinery Test Report: Provided • Video Outgoing-inspection: Provided

 Core Components: Pressure Vessel, Motor, Other, Bearing, Gear, Pump, Gearbox, Engine, PLC

Year: 2019Working Hours: 0-2000