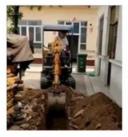

# ZX200-3 Excavator with Original Hydraulic Pump and 0-2000 Working Hours at Affordable

### **Product Specification**

Showroom Location: None · Operating Weight: 20300 0.8m<sup>3</sup> . Bucket Capacity: • Machine Weight: 20000 KG Hydraulic Cylinder Brand: Original • Hydraulic Pump Brand: Original Hydraulic Valve Brand: Original ISUZU . Engine Brand: 122KW • Power: • Machinery Test Report: Provided • Video Outgoing-inspection: Provided