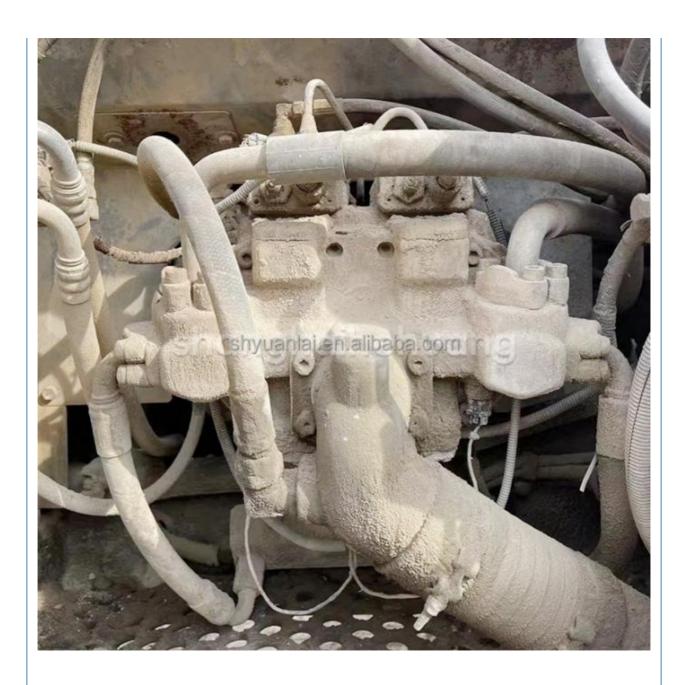

# ZX200-3 Excavator with Original Hydraulic Pump and 0-2000 Working Hours at Affordable

#### **Basic Information**

Place of Origin: Japan

• Price: \$21,000.00/units 1-4 units



### **Product Specification**

Showroom Location: None · Operating Weight: 20300 0.8m<sup>3</sup> . Bucket Capacity: • Machine Weight: 20000 KG Hydraulic Cylinder Brand: Original • Hydraulic Pump Brand: Original Hydraulic Valve Brand: Original ISUZU . Engine Brand: 122KW • Power: • Machinery Test Report: Provided • Video Outgoing-inspection: Provided

 Core Components: Pressure Vessel, Motor, Other, Bearing, Gear, Pump, Gearbox, Engine, PLC

Year: 2019Working Hours: 0-2000



### More Images

























### **Company Introduction**

Shanghai Hehuang Construction Machinery Co., Ltd., since its establishment on January 15, 2013, after 10 years of development, now has nearly 150 employees, has a large marketing team, after-sales team, sales and service team covering the whole country and overseas. In the future, Shanghai Hehuang will continue to take the four-in-one service system of "machine sales, after-sales service, parts supply and information feedback" as the basis, and provide thoughtful services for the majority of excavator customers with the world's technology and excellent quality and perfect service, so as to promote the continuous development of China's construction machinery industry to a higher level. As



a second-hand excavator sales, Shanghai Hehuang takes "providing ben