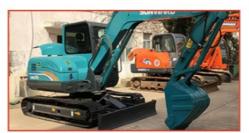

# Second Hand ZX200-3 Excavator With 0.8m3 Bucket Capacity And 122KW Power

### **Product Specification**

Showroom Location: None · Operating Weight: 20300 0.8m<sup>3</sup> . Bucket Capacity: • Machine Weight: 20000 KG Hydraulic Cylinder Brand: Original • Hydraulic Pump Brand: Original • Hydraulic Valve Brand: Original ISUZU . Engine Brand: 122KW • Power: • Machinery Test Report: Provided • Video Outgoing-inspection: Provided

 Core Components: Pressure Vessel, Motor, Other, Bearing, Gear, Pump, Gearbox, Engine, PLC

Year: 2019Working Hours: 0-2000