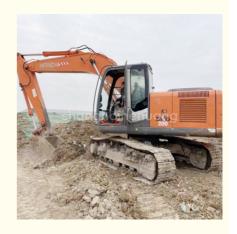

# Second Hand ZX200-3 Excavator With 0.8m3 Bucket Capacity And 122KW Power

### **Product Specification**

Showroom Location: None · Operating Weight: 20300 0.8m<sup>3</sup> . Bucket Capacity: • Machine Weight: 20000 KG Hydraulic Cylinder Brand: Original • Hydraulic Pump Brand: Original • Hydraulic Valve Brand: Original ISUZU . Engine Brand: 122KW • Power: • Machinery Test Report: Provided • Video Outgoing-inspection: Provided