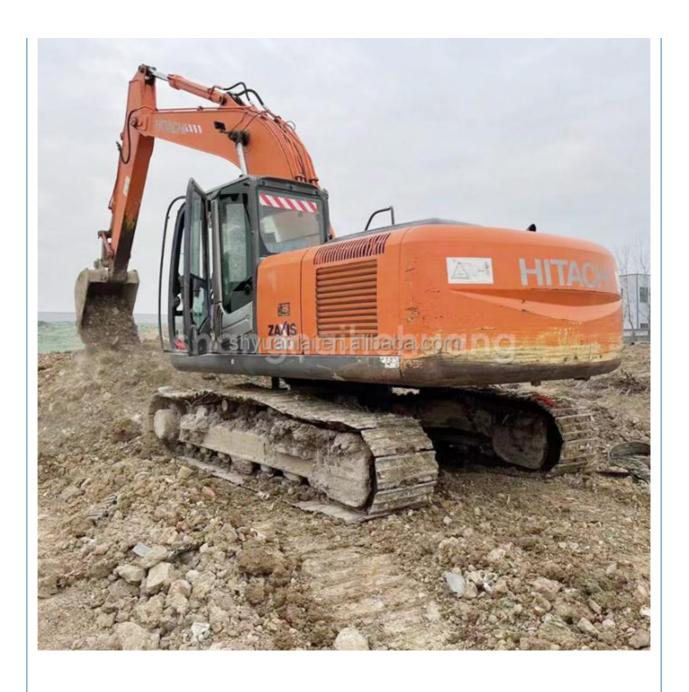

# Second Hand ZX200-3 Excavator With 0.8m3 Bucket Capacity And 122KW Power

### **Product Specification**

Showroom Location: None · Operating Weight: 20300 0.8m<sup>3</sup> . Bucket Capacity: • Machine Weight: 20000 KG Hydraulic Cylinder Brand: Original • Hydraulic Pump Brand: Original • Hydraulic Valve Brand: Original ISUZU . Engine Brand: 122KW • Power: • Machinery Test Report: Provided • Video Outgoing-inspection: Provided

### Customers report that a variety of terrains can be easily resolved