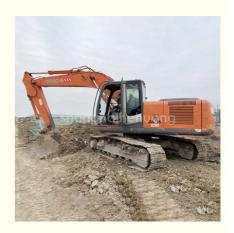

# Second Hand ZX200-3 Excavator With 0.8m3 Bucket Capacity And 122KW Power

### **Product Specification**

Showroom Location: None · Operating Weight: 20300 0.8m<sup>3</sup> . Bucket Capacity: • Machine Weight: 20000 KG Hydraulic Cylinder Brand: Original • Hydraulic Pump Brand: Original • Hydraulic Valve Brand: Original ISUZU . Engine Brand: 122KW • Power: • Machinery Test Report: Provided • Video Outgoing-inspection: Provided