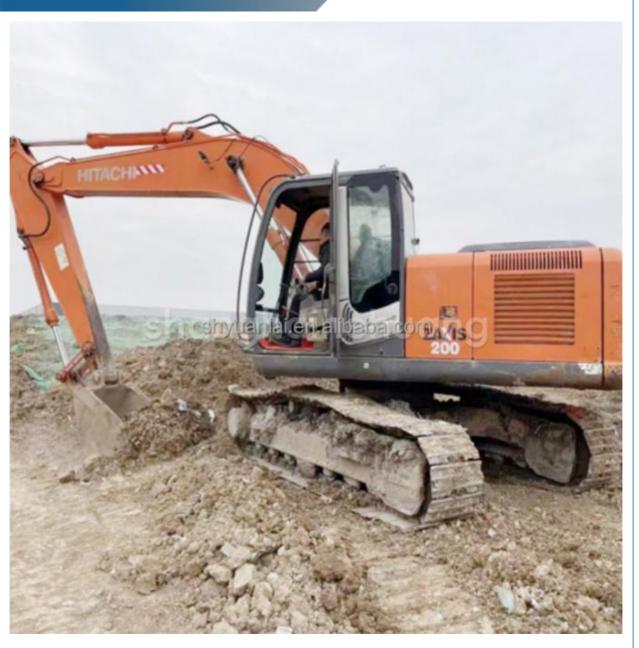

# Second Hand ZX200-3 Excavator With 0.8m3 Bucket Capacity And 122KW Power

### **Product Specification**

Showroom Location: None · Operating Weight: 20300 0.8m<sup>3</sup> . Bucket Capacity: • Machine Weight: 20000 KG Hydraulic Cylinder Brand: Original • Hydraulic Pump Brand: Original • Hydraulic Valve Brand: Original ISUZU . Engine Brand: 122KW • Power: • Machinery Test Report: Provided • Video Outgoing-inspection: Provided

 Core Components: Pressure Vessel, Motor, Other, Bearing, Gear, Pump, Gearbox, Engine, PLC

Year: 2019Working Hours: 0-2000