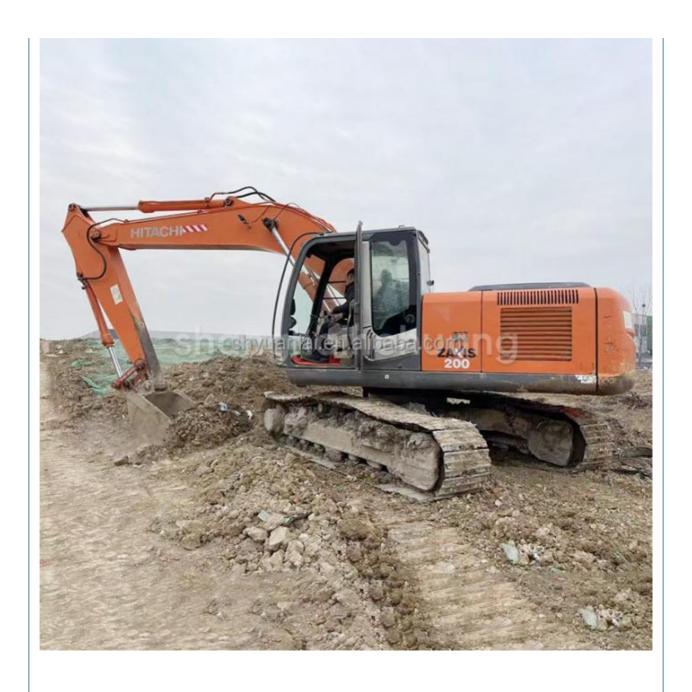

# Second Hand ZX200-3 Excavator With 0.8m3 Bucket Capacity And 122KW Power

### **Product Specification**

Showroom Location: None · Operating Weight: 20300 0.8m<sup>3</sup> . Bucket Capacity: • Machine Weight: 20000 KG Hydraulic Cylinder Brand: Original • Hydraulic Pump Brand: Original • Hydraulic Valve Brand: Original ISUZU . Engine Brand: 122KW • Power: • Machinery Test Report: Provided • Video Outgoing-inspection: Provided

 Core Components: Pressure Vessel, Motor, Other, Bearing, Gear, Pump, Gearbox, Engine, PLC

Year: 2019Working Hours: 0-2000