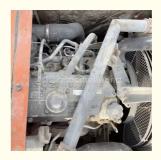

### **Product Specification**

Showroom Location: None · Operating Weight: 20300 0.8m<sup>3</sup> . Bucket Capacity: • Machine Weight: 20000 KG Hydraulic Cylinder Brand: Original • Hydraulic Pump Brand: Original • Hydraulic Valve Brand: Original ISUZU . Engine Brand: 122KW • Power: • Machinery Test Report: Provided • Video Outgoing-inspection: Provided

 Core Components: Pressure Vessel, Motor, Other, Bearing, Gear, Pump, Gearbox, Engine, PLC

Year: 2019Working Hours: 0-2000