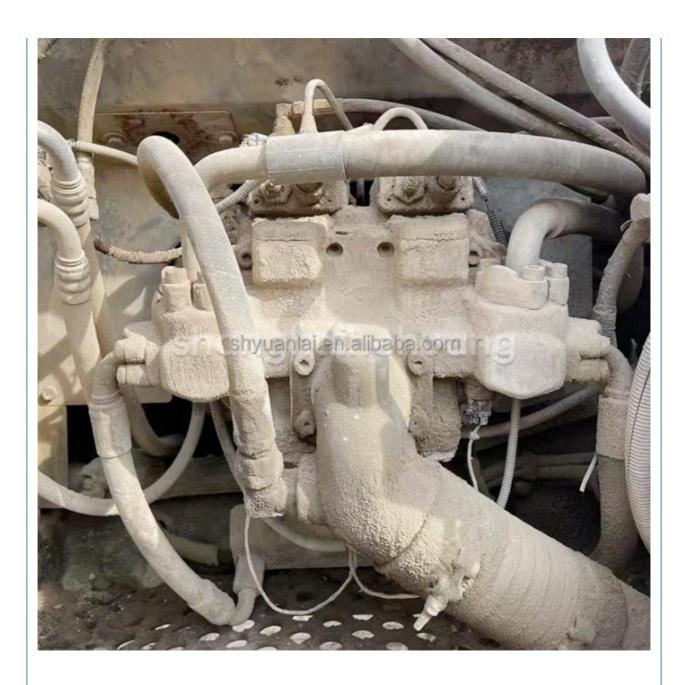

# Second Hand ZX200-3 Excavator With 0.8m3 Bucket Capacity And 122KW Power

#### **Basic Information**

Place of Origin: Japan

• Price: \$21,000.00/units 1-4 units



### **Product Specification**

Showroom Location: None · Operating Weight: 20300 0.8m<sup>3</sup> . Bucket Capacity: • Machine Weight: 20000 KG Hydraulic Cylinder Brand: Original • Hydraulic Pump Brand: Original • Hydraulic Valve Brand: Original ISUZU . Engine Brand: 122KW • Power: • Machinery Test Report: Provided • Video Outgoing-inspection: Provided

 Core Components: Pressure Vessel, Motor, Other, Bearing, Gear, Pump, Gearbox, Engine, PLC

Year: 2019Working Hours: 0-2000



### More Images

























### **Company Introduction**

Shanghai Hehuang Construction Machinery Co., Ltd., since its establishment on January 15, 2013, after 10 years of development, now has nearly 150 employees, has a large marketing team, after-sales team, sales and service team covering the whole country and overseas. In the future, Shanghai Hehuang will continue to take the four-in-one service system of "machine sales, after-sales service, parts supply and information feedback" as the basis, and provide thoughtful services for the majority of excavator customers with the world's technology and excellent quality and perfect service, so as to promote the continuous development of China's construction machinery industry to a higher level. As



a second-hand excavator sales, Shanghai Hehuang takes "providing ben