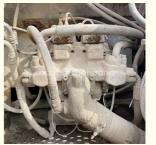

### **Product Specification**

Showroom Location: None · Operating Weight: 20300 0.8m<sup>3</sup> . Bucket Capacity: • Machine Weight: 20000 KG Hydraulic Cylinder Brand: Original • Hydraulic Pump Brand: Original • Hydraulic Valve Brand: Original ISUZU . Engine Brand: 122KW • Power: • Machinery Test Report: Provided • Video Outgoing-inspection: Provided

 Core Components: Pressure Vessel, Motor, Other, Bearing, Gear, Pump, Gearbox, Engine, PLC

Year: 2019Working Hours: 0-2000