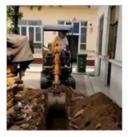

# Second Hand ZX200-3 Excavator With 0.8m3 Bucket Capacity And 122KW Power

### **Product Specification**

Showroom Location: None · Operating Weight: 20300 0.8m<sup>3</sup> . Bucket Capacity: • Machine Weight: 20000 KG Hydraulic Cylinder Brand: Original • Hydraulic Pump Brand: Original • Hydraulic Valve Brand: Original ISUZU . Engine Brand: 122KW • Power: • Machinery Test Report: Provided • Video Outgoing-inspection: Provided