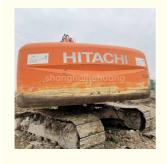

# Second Hand ZX200-3 Excavator With 0.8m3 Bucket Capacity And 122KW Power

### **Product Specification**

Showroom Location: None · Operating Weight: 20300 0.8m<sup>3</sup> . Bucket Capacity: • Machine Weight: 20000 KG Hydraulic Cylinder Brand: Original • Hydraulic Pump Brand: Original • Hydraulic Valve Brand: Original ISUZU . Engine Brand: 122KW • Power: • Machinery Test Report: Provided • Video Outgoing-inspection: Provided