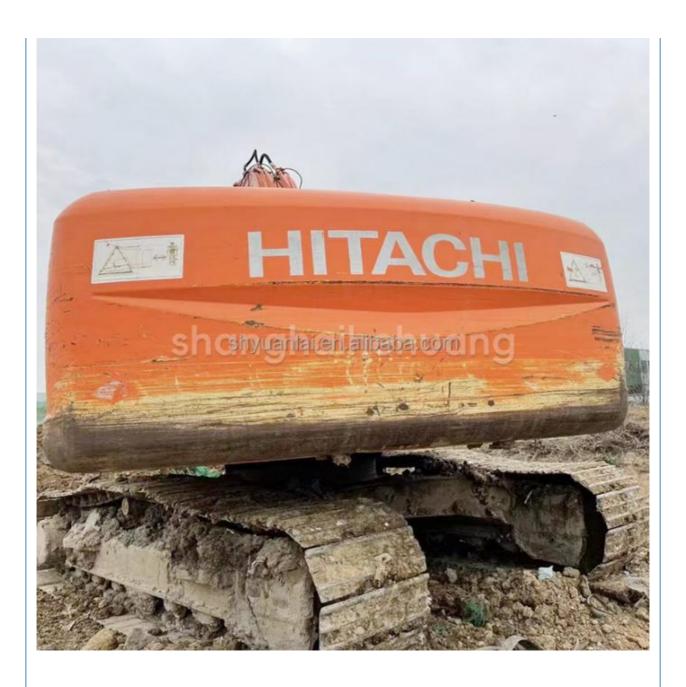

# Second Hand ZX200-3 Excavator With 0.8m3 Bucket Capacity And 122KW Power

### **Product Specification**

Showroom Location: None · Operating Weight: 20300 0.8m<sup>3</sup> . Bucket Capacity: • Machine Weight: 20000 KG Hydraulic Cylinder Brand: Original • Hydraulic Pump Brand: Original • Hydraulic Valve Brand: Original ISUZU . Engine Brand: 122KW • Power: • Machinery Test Report: Provided • Video Outgoing-inspection: Provided