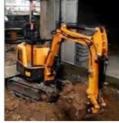

# Second Hand ZX200-3 Excavator With 0.8m3 Bucket Capacity And 122KW Power

### **Product Specification**

Showroom Location: None · Operating Weight: 20300 0.8m<sup>3</sup> . Bucket Capacity: • Machine Weight: 20000 KG Hydraulic Cylinder Brand: Original • Hydraulic Pump Brand: Original • Hydraulic Valve Brand: Original ISUZU . Engine Brand: 122KW • Power: • Machinery Test Report: Provided • Video Outgoing-inspection: Provided

 Core Components: Pressure Vessel, Motor, Other, Bearing, Gear, Pump, Gearbox, Engine, PLC

Year: 2019Working Hours: 0-2000