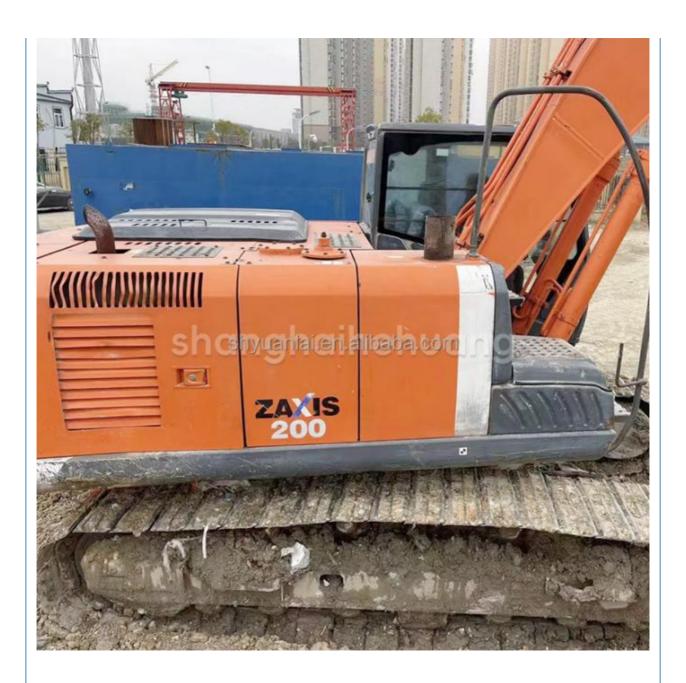

# Second Hand ZX200-3 Excavator With 0.8m3 Bucket Capacity And 122KW Power

### **Product Specification**

Showroom Location: None · Operating Weight: 20300 0.8m<sup>3</sup> . Bucket Capacity: • Machine Weight: 20000 KG Hydraulic Cylinder Brand: Original • Hydraulic Pump Brand: Original • Hydraulic Valve Brand: Original ISUZU . Engine Brand: 122KW • Power: • Machinery Test Report: Provided • Video Outgoing-inspection: Provided