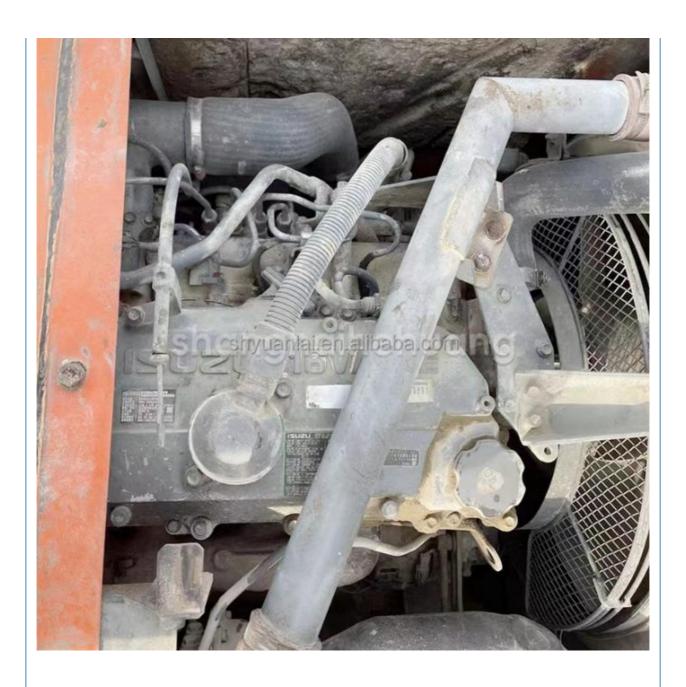

# Second Hand ZX200-3 Excavator With 0.8m3 Bucket Capacity And 122KW Power

#### **Basic Information**

Place of Origin: Japan

• Price: \$21,000.00/units 1-4 units



### **Product Specification**

Showroom Location: None · Operating Weight: 20300 0.8m<sup>3</sup> . Bucket Capacity: • Machine Weight: 20000 KG Hydraulic Cylinder Brand: Original • Hydraulic Pump Brand: Original • Hydraulic Valve Brand: Original ISUZU . Engine Brand: 122KW • Power: • Machinery Test Report: Provided • Video Outgoing-inspection: Provided

 Core Components: Pressure Vessel, Motor, Other, Bearing, Gear, Pump, Gearbox, Engine, PLC

Year: 2019Working Hours: 0-2000



### More Images

























### **Company Introduction**

Shanghai Hehuang Construction Machinery Co., Ltd., since its establishment on January 15, 2013, after 10 years of development, now has nearly 150 employees, has a large marketing team, after-sales team, sales and service team covering the whole country and overseas. In the future, Shanghai Hehuang will continue to take the four-in-one service system of "machine sales, after-sales service, parts supply and information feedback" as the basis, and provide thoughtful services for the majority of excavator customers with the world's technology and excellent quality and perfect service, so as to promote the continuous development of China's construction machinery industry to a higher level. As



a second-hand excavator sales, Shanghai Hehuang takes "providing b