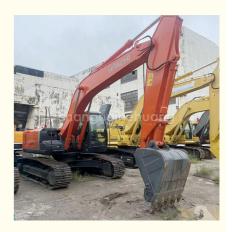

### **Product Specification**

Showroom Location: None · Operating Weight: 21100 0.91m<sup>3</sup> . Bucket Capacity: • Machine Weight: 21000 KG Hydraulic Cylinder Brand: Original • Hydraulic Pump Brand: Original • Hydraulic Valve Brand: Original ISUZU . Engine Brand: 110KW • Power: • Machinery Test Report: Provided • Video Outgoing-inspection: Provided

 Core Components: Pressure Vessel, Motor, Other, Bearing, Gear, Pump, Gearbox, Engine, PLC

Year: 2019Working Hours: 0-2000