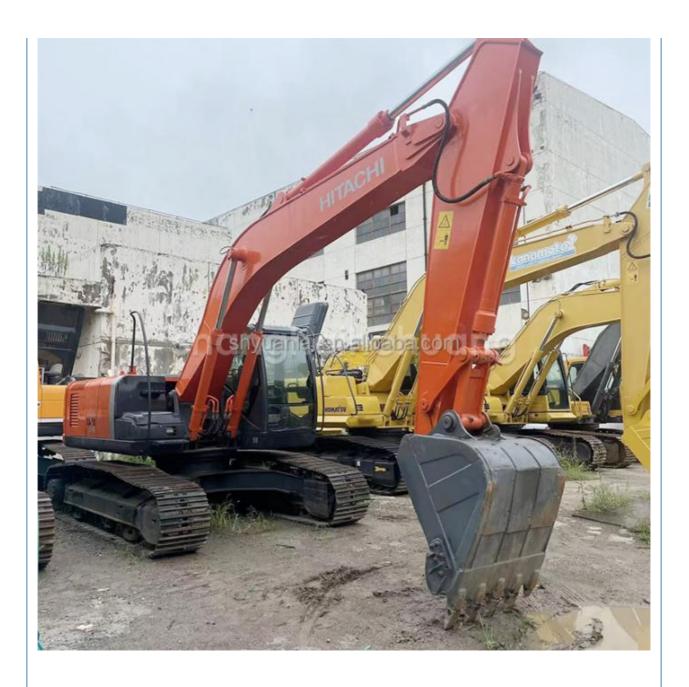

# Affordable Second Hand Hitachi ZX210 Excavator with 0.91m3 Bucket Capacity and Features

### **Product Specification**

Showroom Location: None · Operating Weight: 21100 0.91m<sup>3</sup> . Bucket Capacity: • Machine Weight: 21000 KG Hydraulic Cylinder Brand: Original • Hydraulic Pump Brand: Original • Hydraulic Valve Brand: Original ISUZU . Engine Brand: 110KW • Power: • Machinery Test Report: Provided • Video Outgoing-inspection: Provided

 Core Components: Pressure Vessel, Motor, Other, Bearing, Gear, Pump, Gearbox, Engine, PLC

Year: 2019Working Hours: 0-2000