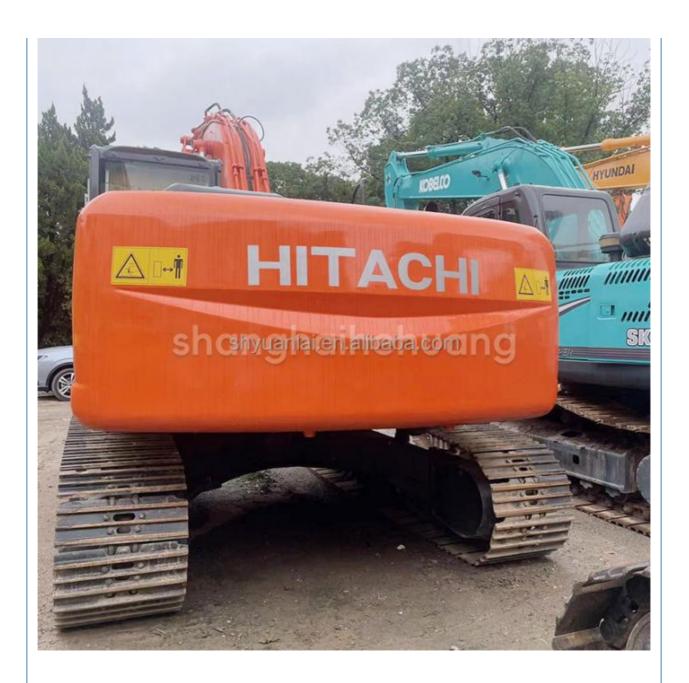

# Affordable Second Hand Hitachi ZX210 Excavator with 0.91m3 Bucket Capacity and Features

### **Product Specification**

Showroom Location: None · Operating Weight: 21100 0.91m<sup>3</sup> . Bucket Capacity: • Machine Weight: 21000 KG Hydraulic Cylinder Brand: Original • Hydraulic Pump Brand: Original • Hydraulic Valve Brand: Original ISUZU . Engine Brand: 110KW • Power: • Machinery Test Report: Provided • Video Outgoing-inspection: Provided

 Core Components: Pressure Vessel, Motor, Other, Bearing, Gear, Pump, Gearbox, Engine, PLC

Year: 2019Working Hours: 0-2000