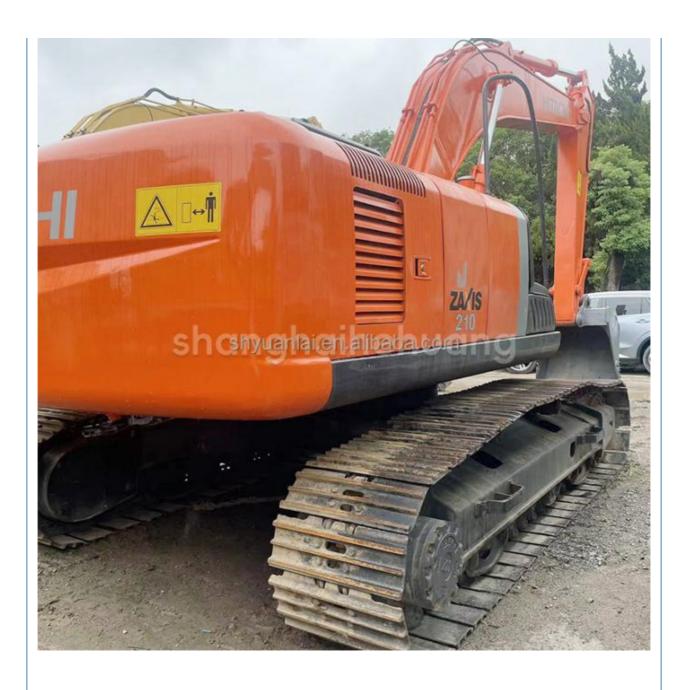

# Affordable Second Hand Hitachi ZX210 Excavator with 0.91m3 Bucket Capacity and Features

### **Product Specification**

Showroom Location: None · Operating Weight: 21100 0.91m<sup>3</sup> . Bucket Capacity: • Machine Weight: 21000 KG Hydraulic Cylinder Brand: Original • Hydraulic Pump Brand: Original • Hydraulic Valve Brand: Original ISUZU . Engine Brand: 110KW • Power: • Machinery Test Report: Provided • Video Outgoing-inspection: Provided

 Core Components: Pressure Vessel, Motor, Other, Bearing, Gear, Pump, Gearbox, Engine, PLC

Year: 2019Working Hours: 0-2000