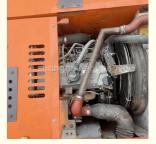

### **Product Specification**

Showroom Location: None · Operating Weight: 21100 0.91m<sup>3</sup> . Bucket Capacity: • Machine Weight: 21000 KG Hydraulic Cylinder Brand: Original • Hydraulic Pump Brand: Original • Hydraulic Valve Brand: Original ISUZU . Engine Brand: 110KW • Power: • Machinery Test Report: Provided • Video Outgoing-inspection: Provided

 Core Components: Pressure Vessel, Motor, Other, Bearing, Gear, Pump, Gearbox, Engine, PLC

Year: 2019Working Hours: 0-2000