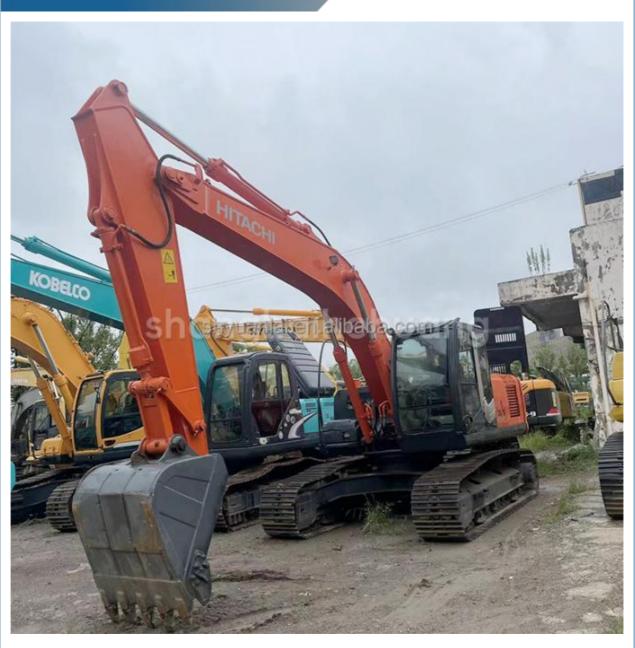

# Affordable Second Hand Hitachi ZX210 Excavator with 0.91m3 Bucket Capacity and Features

### **Product Specification**

Showroom Location: None · Operating Weight: 21100 0.91m<sup>3</sup> . Bucket Capacity: • Machine Weight: 21000 KG Hydraulic Cylinder Brand: Original • Hydraulic Pump Brand: Original • Hydraulic Valve Brand: Original ISUZU . Engine Brand: 110KW • Power: • Machinery Test Report: Provided • Video Outgoing-inspection: Provided

 Core Components: Pressure Vessel, Motor, Other, Bearing, Gear, Pump, Gearbox, Engine, PLC

Year: 2019Working Hours: 0-2000