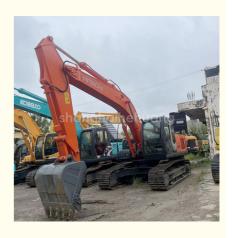

### **Product Specification**

Showroom Location: None · Operating Weight: 21100 0.91m<sup>3</sup> . Bucket Capacity: • Machine Weight: 21000 KG Hydraulic Cylinder Brand: Original • Hydraulic Pump Brand: Original • Hydraulic Valve Brand: Original ISUZU . Engine Brand: 110KW • Power: • Machinery Test Report: Provided • Video Outgoing-inspection: Provided

 Core Components: Pressure Vessel, Motor, Other, Bearing, Gear, Pump, Gearbox, Engine, PLC

Year: 2019Working Hours: 0-2000