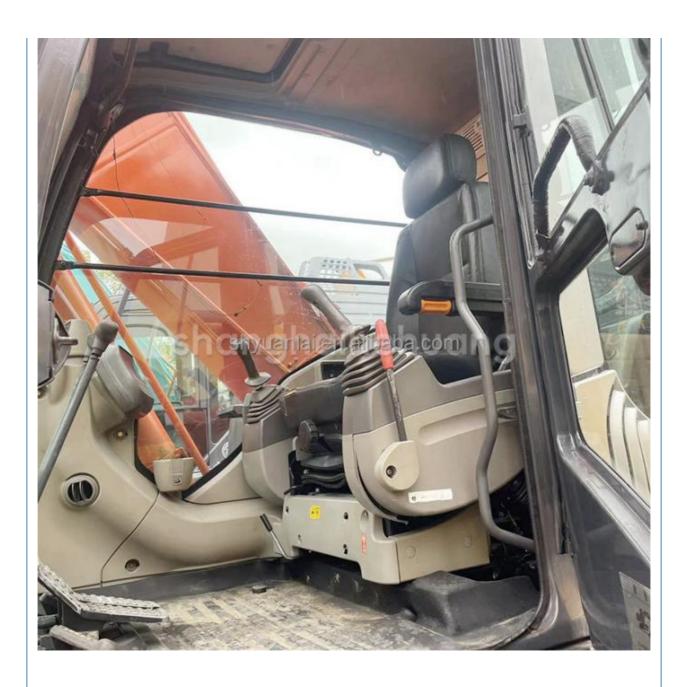

# Affordable Second Hand Hitachi ZX210 Excavator with 0.91m3 Bucket Capacity and Features

#### **Basic Information**

Place of Origin: Japan

• Price: \$26,000.00/units 1-4 units



### **Product Specification**

Showroom Location: None · Operating Weight: 21100 0.91m<sup>3</sup> . Bucket Capacity: • Machine Weight: 21000 KG Hydraulic Cylinder Brand: Original • Hydraulic Pump Brand: Original • Hydraulic Valve Brand: Original ISUZU . Engine Brand: 110KW • Power: • Machinery Test Report: Provided • Video Outgoing-inspection: Provided

 Core Components: Pressure Vessel, Motor, Other, Bearing, Gear, Pump, Gearbox, Engine, PLC

Year: 2019Working Hours: 0-2000



### More Images



























### **Company Introduction**

Shanghai Hehuang Construction Machinery Co., Ltd., since its establishment on January 15, 2013, after 10 years of development, now has nearly 150 employees, has a large marketing team, after-sales team, sales and service team covering the whole country and overseas. In the future, Shanghai Hehuang will continue to take the four-in-one service system of "machine sales, after-sales service, parts supply and information feedback" as the basis, and provide thoughtful services for the majority of excavator customers with the world's technology and excellent quality and perfect service, so as to promote the continuous development of China's construction machinery industry to a higher level. As



a second-hand excavator sales, Shanghai Hehuang takes "providing ben