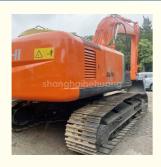

### **Product Specification**

Showroom Location: None · Operating Weight: 21100 0.91m<sup>3</sup> . Bucket Capacity: • Machine Weight: 21000 KG Hydraulic Cylinder Brand: Original • Hydraulic Pump Brand: Original • Hydraulic Valve Brand: Original ISUZU . Engine Brand: 110KW • Power: • Machinery Test Report: Provided • Video Outgoing-inspection: Provided

 Core Components: Pressure Vessel, Motor, Other, Bearing, Gear, Pump, Gearbox, Engine, PLC

Year: 2019Working Hours: 0-2000