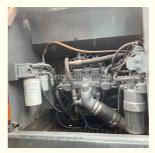

### **Product Specification**

Showroom Location: None · Operating Weight: 21100 0.91m<sup>3</sup> . Bucket Capacity: • Machine Weight: 21000 KG Hydraulic Cylinder Brand: Original • Hydraulic Pump Brand: Original • Hydraulic Valve Brand: Original ISUZU . Engine Brand: 110KW • Power: • Machinery Test Report: Provided • Video Outgoing-inspection: Provided

 Core Components: Pressure Vessel, Motor, Other, Bearing, Gear, Pump, Gearbox, Engine, PLC

Year: 2019Working Hours: 0-2000