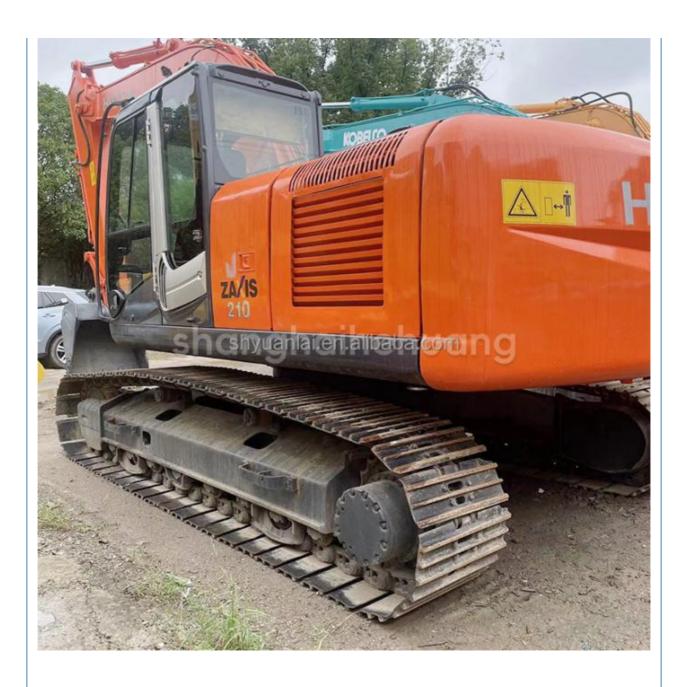

# Affordable Second Hand Hitachi ZX210 Excavator with 0.91m3 Bucket Capacity and Features

### **Product Specification**

Showroom Location: None · Operating Weight: 21100 0.91m<sup>3</sup> . Bucket Capacity: • Machine Weight: 21000 KG Hydraulic Cylinder Brand: Original • Hydraulic Pump Brand: Original • Hydraulic Valve Brand: Original ISUZU . Engine Brand: 110KW • Power: • Machinery Test Report: Provided • Video Outgoing-inspection: Provided

 Core Components: Pressure Vessel, Motor, Other, Bearing, Gear, Pump, Gearbox, Engine, PLC

Year: 2019Working Hours: 0-2000