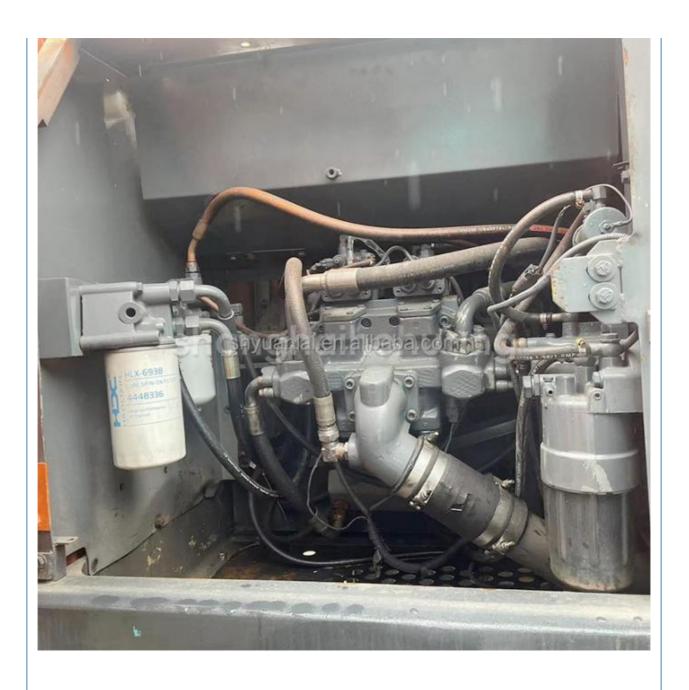

### **Product Specification**

Showroom Location: None · Operating Weight: 21100 0.91m<sup>3</sup> . Bucket Capacity: • Machine Weight: 21000 KG Hydraulic Cylinder Brand: Original • Hydraulic Pump Brand: Original • Hydraulic Valve Brand: Original ISUZU . Engine Brand: 110KW • Power: • Machinery Test Report: Provided • Video Outgoing-inspection: Provided

 Core Components: Pressure Vessel, Motor, Other, Bearing, Gear, Pump, Gearbox, Engine, PLC

Year: 2019Working Hours: 0-2000