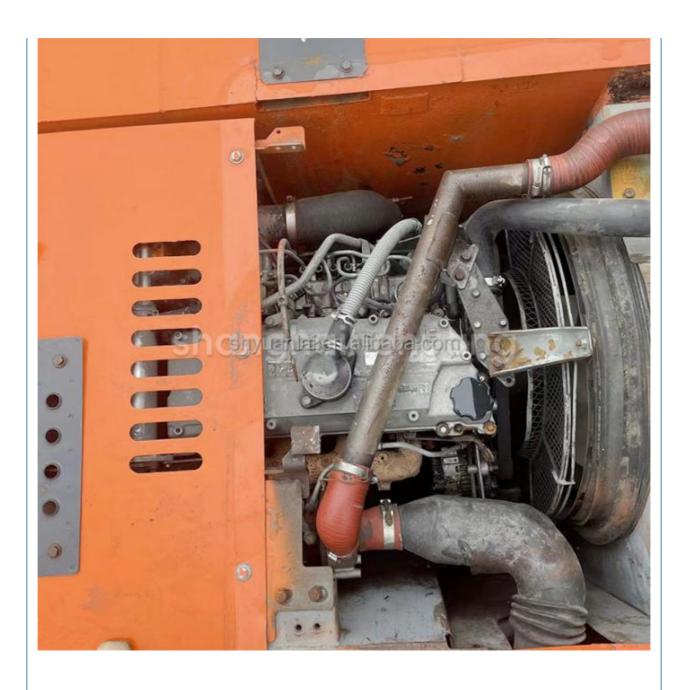

# Affordable Second Hand Hitachi ZX210 Excavator with 0.91m3 Bucket Capacity and Features

#### **Basic Information**

Place of Origin: Japan

• Price: \$26,000.00/units 1-4 units



### **Product Specification**

Showroom Location: None · Operating Weight: 21100 0.91m<sup>3</sup> . Bucket Capacity: • Machine Weight: 21000 KG Hydraulic Cylinder Brand: Original • Hydraulic Pump Brand: Original • Hydraulic Valve Brand: Original ISUZU . Engine Brand: 110KW • Power: • Machinery Test Report: Provided • Video Outgoing-inspection: Provided

 Core Components: Pressure Vessel, Motor, Other, Bearing, Gear, Pump, Gearbox, Engine, PLC

Year: 2019Working Hours: 0-2000



### More Images



























### **Company Introduction**

Shanghai Hehuang Construction Machinery Co., Ltd., since its establishment on January 15, 2013, after 10 years of development, now has nearly 150 employees, has a large marketing team, after-sales team, sales and service team covering the whole country and overseas. In the future, Shanghai Hehuang will continue to take the four-in-one service system of "machine sales, after-sales service, parts supply and information feedback" as the basis, and provide thoughtful services for the majority of excavator customers with the world's technology and excellent quality and perfect service, so as to promote the continuous development of China's construction machinery industry to a higher level. As



a second-hand excavator sales, Shanghai Hehuang takes "providing