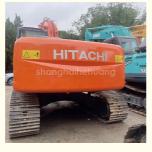

### **Product Specification**

Showroom Location: None · Operating Weight: 21100 0.91m<sup>3</sup> . Bucket Capacity: • Machine Weight: 21000 KG Hydraulic Cylinder Brand: Original • Hydraulic Pump Brand: Original • Hydraulic Valve Brand: Original ISUZU . Engine Brand: 110KW • Power: • Machinery Test Report: Provided • Video Outgoing-inspection: Provided

 Core Components: Pressure Vessel, Motor, Other, Bearing, Gear, Pump, Gearbox, Engine, PLC

Year: 2019Working Hours: 0-2000