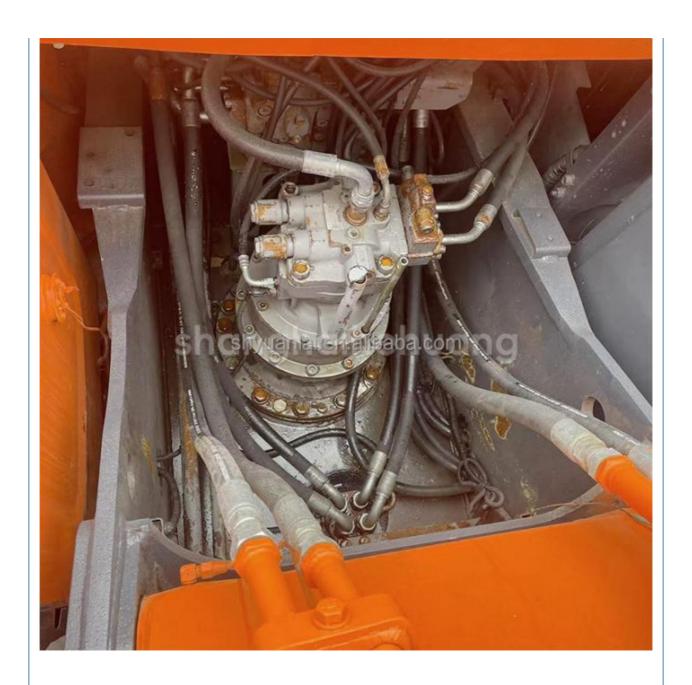

# Affordable Second Hand Hitachi ZX210 Excavator with 0.91m3 Bucket Capacity and Features

#### **Basic Information**

Place of Origin: Japan

• Price: \$26,000.00/units 1-4 units



### **Product Specification**

Showroom Location: None · Operating Weight: 21100 0.91m<sup>3</sup> . Bucket Capacity: • Machine Weight: 21000 KG Hydraulic Cylinder Brand: Original • Hydraulic Pump Brand: Original • Hydraulic Valve Brand: Original ISUZU . Engine Brand: 110KW • Power: • Machinery Test Report: Provided • Video Outgoing-inspection: Provided

 Core Components: Pressure Vessel, Motor, Other, Bearing, Gear, Pump, Gearbox, Engine, PLC

Year: 2019Working Hours: 0-2000



### More Images



























### **Company Introduction**

Shanghai Hehuang Construction Machinery Co., Ltd., since its establishment on January 15, 2013, after 10 years of development, now has nearly 150 employees, has a large marketing team, after-sales team, sales and service team covering the whole country and overseas. In the future, Shanghai Hehuang will continue to take the four-in-one service system of "machine sales, after-sales service, parts supply and information feedback" as the basis, and provide thoughtful services for the majority of excavator customers with the world's technology and excellent quality and perfect service, so as to promote the continuous development of China's construction machinery industry to a higher level. As



a second-hand excavator sales, Shanghai Hehuang takes "providing b