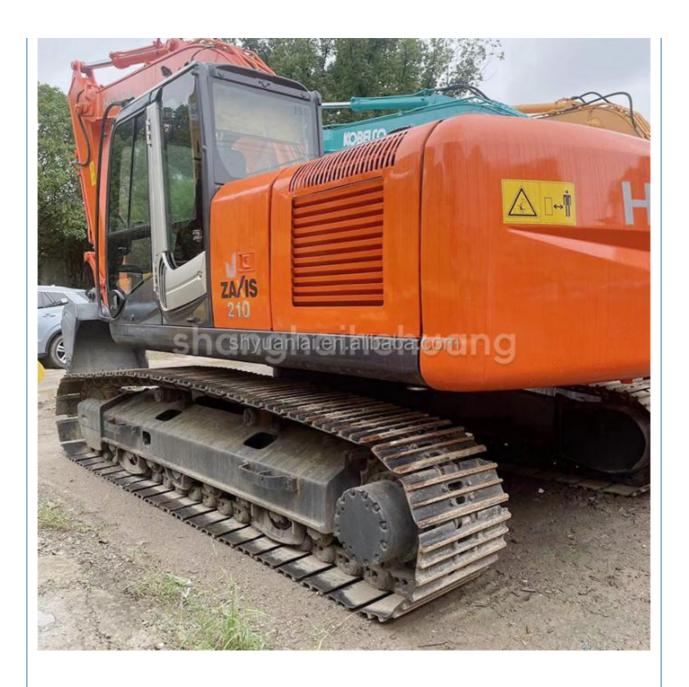

# 21000KG Machine Weight Second Hand Hitachi ZX210 Excavator With Original Hydraulic Valve

### **Product Specification**

Showroom Location: None · Operating Weight: 21100 0.91m<sup>3</sup> . Bucket Capacity: • Machine Weight: 21000 KG Hydraulic Cylinder Brand: Original • Hydraulic Pump Brand: Original Hydraulic Valve Brand: Original ISUZU . Engine Brand: 110KW • Power: • Machinery Test Report: Provided • Video Outgoing-inspection: Provided

 Core Components: Pressure Vessel, Motor, Other, Bearing, Gear, Pump, Gearbox, Engine, PLC

Year: 2019Working Hours: 0-2000