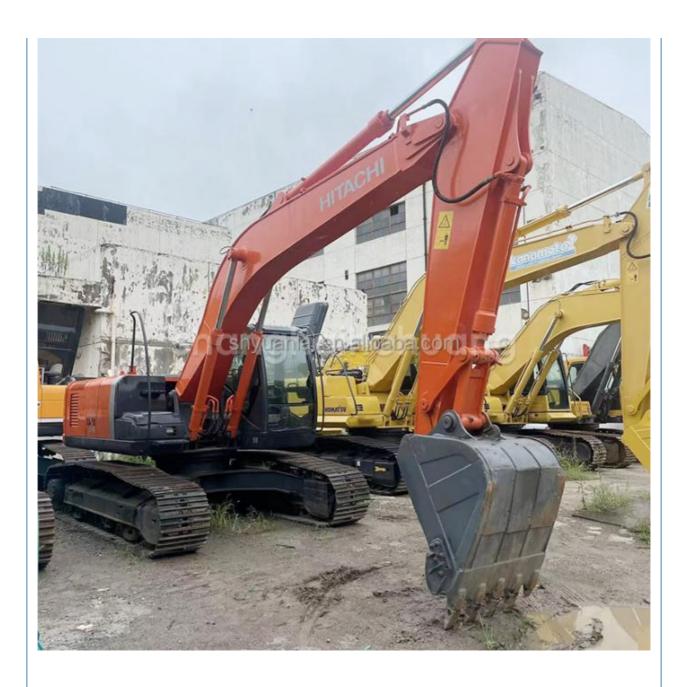

# 21000KG Machine Weight Second Hand Hitachi ZX210 Excavator With Original Hydraulic Valve

### **Product Specification**

Showroom Location: None · Operating Weight: 21100 0.91m<sup>3</sup> . Bucket Capacity: • Machine Weight: 21000 KG Hydraulic Cylinder Brand: Original • Hydraulic Pump Brand: Original Hydraulic Valve Brand: Original ISUZU . Engine Brand: 110KW • Power: • Machinery Test Report: Provided • Video Outgoing-inspection: Provided

 Core Components: Pressure Vessel, Motor, Other, Bearing, Gear, Pump, Gearbox, Engine, PLC

Year: 2019Working Hours: 0-2000