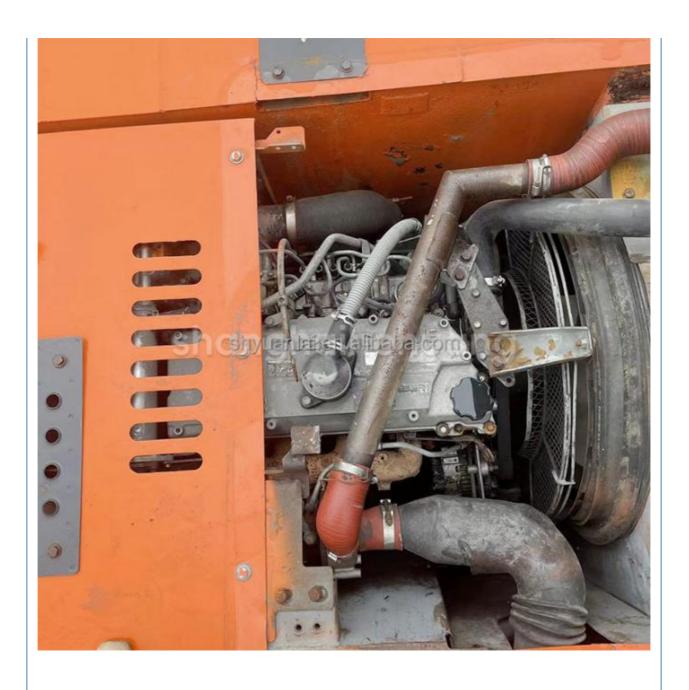

### **Product Specification**

Showroom Location: None · Operating Weight: 21100 0.91m<sup>3</sup> . Bucket Capacity: • Machine Weight: 21000 KG Hydraulic Cylinder Brand: Original • Hydraulic Pump Brand: Original Hydraulic Valve Brand: Original ISUZU . Engine Brand: 110KW • Power: • Machinery Test Report: Provided • Video Outgoing-inspection: Provided

 Core Components: Pressure Vessel, Motor, Other, Bearing, Gear, Pump, Gearbox, Engine, PLC

Year: 2019Working Hours: 0-2000