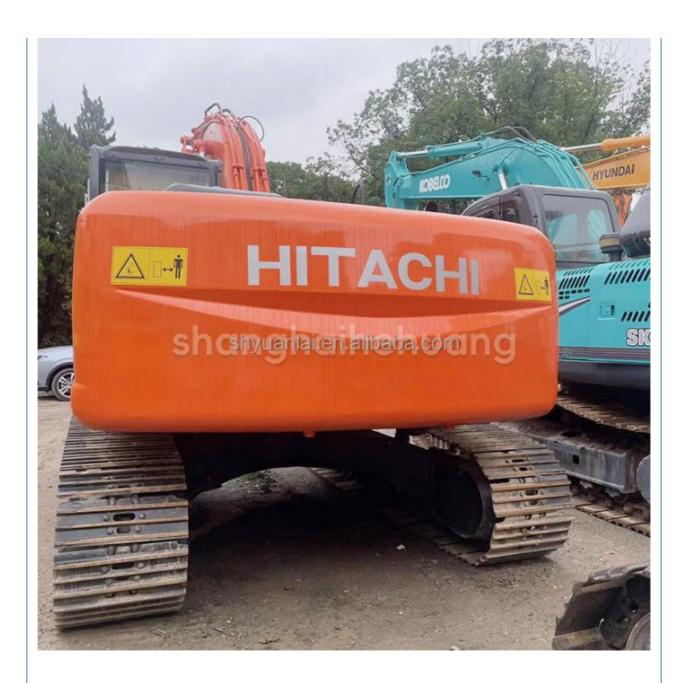

# 21000KG Machine Weight Second Hand Hitachi ZX210 Excavator With Original Hydraulic Valve

### **Product Specification**

Showroom Location: None · Operating Weight: 21100 0.91m<sup>3</sup> . Bucket Capacity: • Machine Weight: 21000 KG Hydraulic Cylinder Brand: Original • Hydraulic Pump Brand: Original Hydraulic Valve Brand: Original ISUZU . Engine Brand: 110KW • Power: • Machinery Test Report: Provided • Video Outgoing-inspection: Provided

 Core Components: Pressure Vessel, Motor, Other, Bearing, Gear, Pump, Gearbox, Engine, PLC

Year: 2019Working Hours: 0-2000