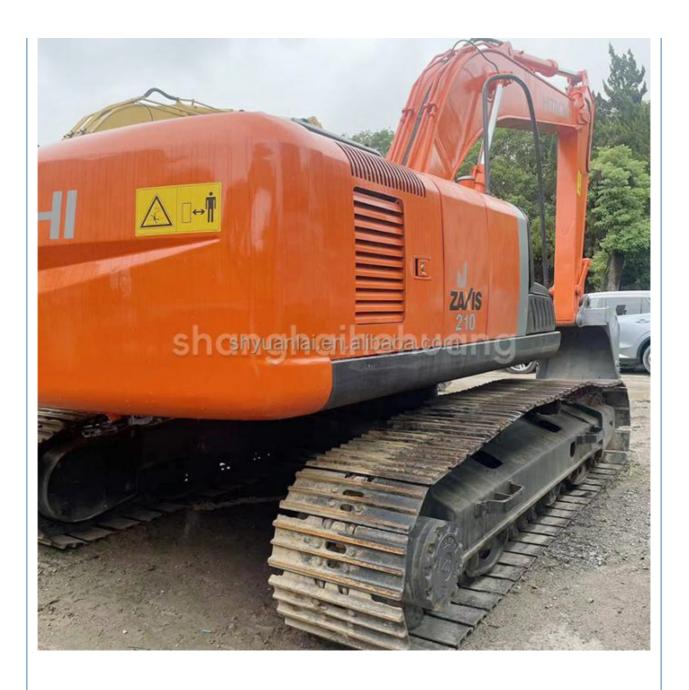

# 21000KG Machine Weight Second Hand Hitachi ZX210 Excavator With Original Hydraulic Valve

### **Product Specification**

Showroom Location: None · Operating Weight: 21100 0.91m<sup>3</sup> . Bucket Capacity: • Machine Weight: 21000 KG Hydraulic Cylinder Brand: Original • Hydraulic Pump Brand: Original Hydraulic Valve Brand: Original ISUZU . Engine Brand: 110KW • Power: • Machinery Test Report: Provided • Video Outgoing-inspection: Provided

 Core Components: Pressure Vessel, Motor, Other, Bearing, Gear, Pump, Gearbox, Engine, PLC

Year: 2019Working Hours: 0-2000