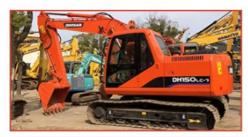

# 21000KG Machine Weight Second Hand Hitachi ZX210 Excavator With Original Hydraulic Valve

### **Product Specification**

Showroom Location: None · Operating Weight: 21100 0.91m<sup>3</sup> . Bucket Capacity: • Machine Weight: 21000 KG Hydraulic Cylinder Brand: Original • Hydraulic Pump Brand: Original Hydraulic Valve Brand: Original ISUZU . Engine Brand: 110KW • Power: • Machinery Test Report: Provided • Video Outgoing-inspection: Provided

 Core Components: Pressure Vessel, Motor, Other, Bearing, Gear, Pump, Gearbox, Engine, PLC

Year: 2019Working Hours: 0-2000