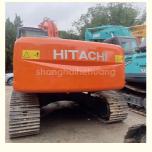

# 21000KG Machine Weight Second Hand Hitachi ZX210 Excavator With Original Hydraulic Valve

### **Product Specification**

Showroom Location: None · Operating Weight: 21100 0.91m<sup>3</sup> . Bucket Capacity: • Machine Weight: 21000 KG Hydraulic Cylinder Brand: Original • Hydraulic Pump Brand: Original Hydraulic Valve Brand: Original ISUZU . Engine Brand: 110KW • Power: • Machinery Test Report: Provided • Video Outgoing-inspection: Provided

### More Images