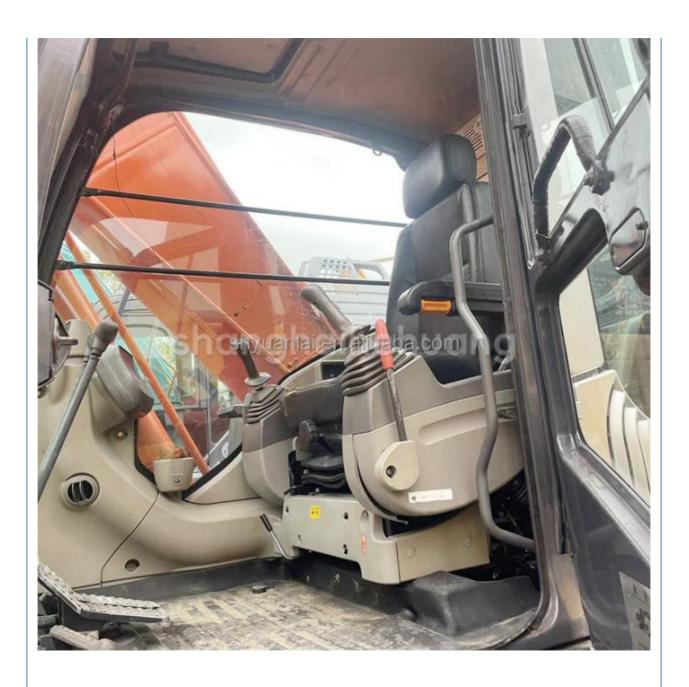

### **Product Specification**

Showroom Location: None · Operating Weight: 21100 0.91m<sup>3</sup> . Bucket Capacity: • Machine Weight: 21000 KG Hydraulic Cylinder Brand: Original • Hydraulic Pump Brand: Original Hydraulic Valve Brand: Original ISUZU . Engine Brand: 110KW • Power: • Machinery Test Report: Provided • Video Outgoing-inspection: Provided

 Core Components: Pressure Vessel, Motor, Other, Bearing, Gear, Pump, Gearbox, Engine, PLC

Year: 2019Working Hours: 0-2000