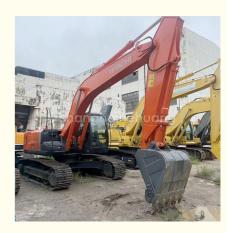

# 21000KG Machine Weight Second Hand Hitachi ZX210 Excavator With Original Hydraulic Valve

### **Product Specification**

Showroom Location: None · Operating Weight: 21100 0.91m<sup>3</sup> . Bucket Capacity: • Machine Weight: 21000 KG Hydraulic Cylinder Brand: Original • Hydraulic Pump Brand: Original Hydraulic Valve Brand: Original ISUZU . Engine Brand: 110KW • Power: • Machinery Test Report: Provided • Video Outgoing-inspection: Provided

### More Images