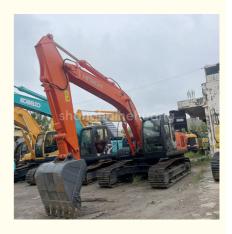

# 21000KG Machine Weight Second Hand Hitachi ZX210 Excavator With Original Hydraulic Valve

### **Product Specification**

Showroom Location: None · Operating Weight: 21100 0.91m<sup>3</sup> . Bucket Capacity: • Machine Weight: 21000 KG Hydraulic Cylinder Brand: Original • Hydraulic Pump Brand: Original Hydraulic Valve Brand: Original ISUZU . Engine Brand: 110KW • Power: • Machinery Test Report: Provided • Video Outgoing-inspection: Provided

### More Images