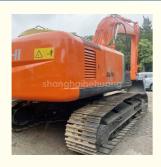

# 21000KG Machine Weight Second Hand Hitachi ZX210 Excavator With Original Hydraulic Valve

### **Product Specification**

Showroom Location: None · Operating Weight: 21100 0.91m<sup>3</sup> . Bucket Capacity: • Machine Weight: 21000 KG Hydraulic Cylinder Brand: Original • Hydraulic Pump Brand: Original Hydraulic Valve Brand: Original ISUZU . Engine Brand: 110KW • Power: • Machinery Test Report: Provided • Video Outgoing-inspection: Provided

### More Images