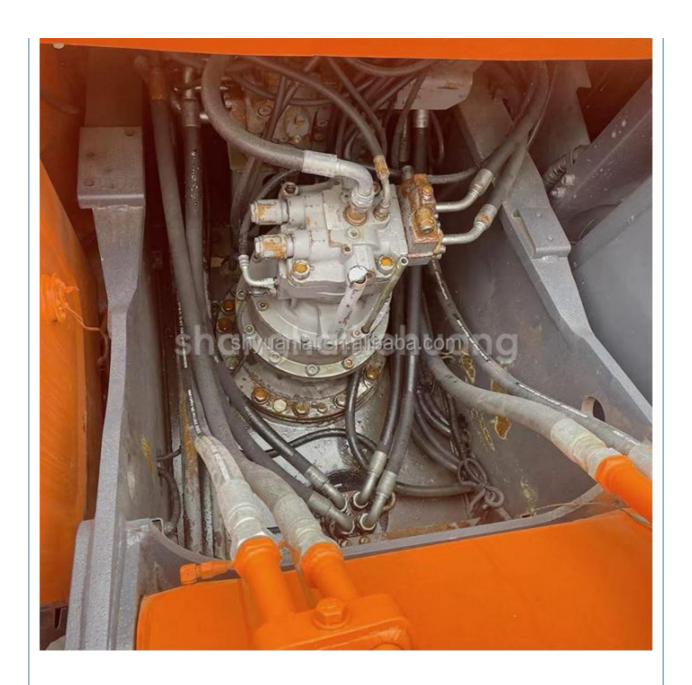

### **Product Specification**

Showroom Location: None · Operating Weight: 21100 0.91m<sup>3</sup> . Bucket Capacity: • Machine Weight: 21000 KG Hydraulic Cylinder Brand: Original • Hydraulic Pump Brand: Original Hydraulic Valve Brand: Original ISUZU . Engine Brand: 110KW • Power: • Machinery Test Report: Provided • Video Outgoing-inspection: Provided

 Core Components: Pressure Vessel, Motor, Other, Bearing, Gear, Pump, Gearbox, Engine, PLC

Year: 2019Working Hours: 0-2000