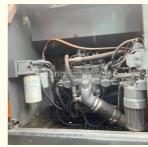

### **Product Specification**

Showroom Location: None · Operating Weight: 21100 0.91m<sup>3</sup> . Bucket Capacity: • Machine Weight: 21000 KG Hydraulic Cylinder Brand: Original • Hydraulic Pump Brand: Original Hydraulic Valve Brand: Original ISUZU . Engine Brand: 110KW • Power: • Machinery Test Report: Provided • Video Outgoing-inspection: Provided

 Core Components: Pressure Vessel, Motor, Other, Bearing, Gear, Pump, Gearbox, Engine, PLC

Year: 2019Working Hours: 0-2000