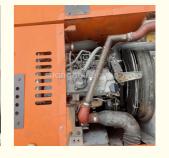

### **Product Specification**

Showroom Location: None · Operating Weight: 21100 0.91m<sup>3</sup> . Bucket Capacity: • Machine Weight: 21000 KG Hydraulic Cylinder Brand: Original • Hydraulic Pump Brand: Original Hydraulic Valve Brand: Original ISUZU . Engine Brand: 110KW • Power: • Machinery Test Report: Provided • Video Outgoing-inspection: Provided

 Core Components: Pressure Vessel, Motor, Other, Bearing, Gear, Pump, Gearbox, Engine, PLC

Year: 2019Working Hours: 0-2000