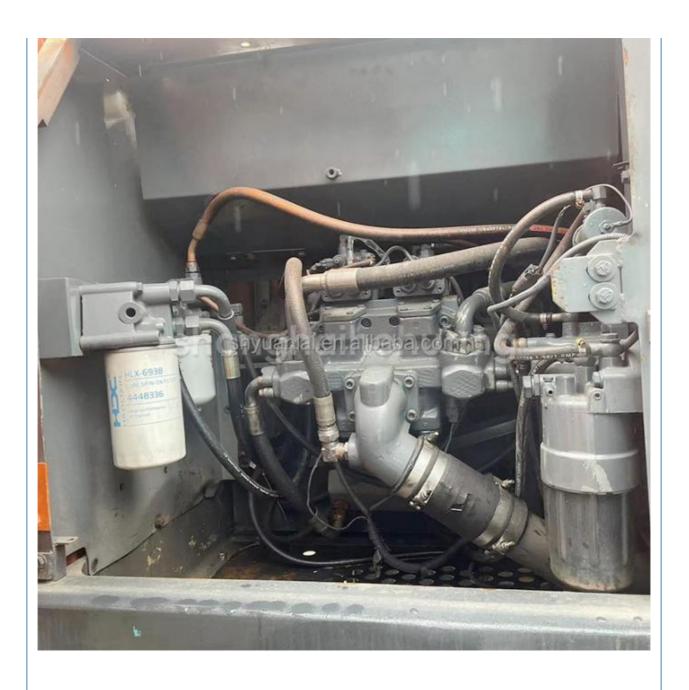

### **Product Specification**

Showroom Location: None · Operating Weight: 21100 0.91m<sup>3</sup> . Bucket Capacity: • Machine Weight: 21000 KG Hydraulic Cylinder Brand: Original • Hydraulic Pump Brand: Original Hydraulic Valve Brand: Original ISUZU . Engine Brand: 110KW • Power: • Machinery Test Report: Provided • Video Outgoing-inspection: Provided

 Core Components: Pressure Vessel, Motor, Other, Bearing, Gear, Pump, Gearbox, Engine, PLC

Year: 2019Working Hours: 0-2000