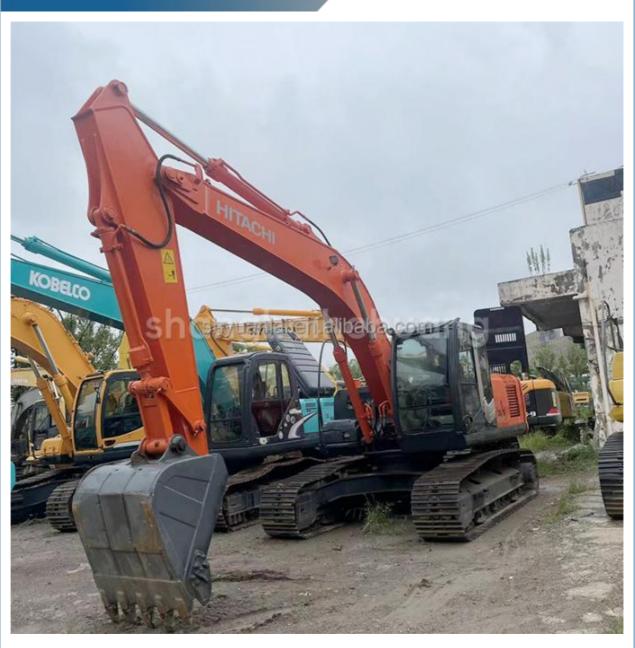

# 21000KG Machine Weight Second Hand Hitachi ZX210 Excavator With Original Hydraulic Valve

### **Product Specification**

Showroom Location: None · Operating Weight: 21100 0.91m<sup>3</sup> . Bucket Capacity: • Machine Weight: 21000 KG Hydraulic Cylinder Brand: Original • Hydraulic Pump Brand: Original Hydraulic Valve Brand: Original ISUZU . Engine Brand: 110KW • Power: • Machinery Test Report: Provided • Video Outgoing-inspection: Provided

 Core Components: Pressure Vessel, Motor, Other, Bearing, Gear, Pump, Gearbox, Engine, PLC

Year: 2019Working Hours: 0-2000