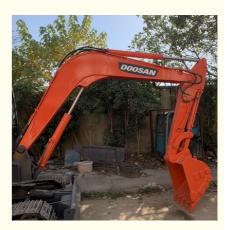

## Doosan DX75 DH80 Mini Excavator Original Color Used Doosan DX55 Working Hours 0-2000

for more products please visit us on used-excavator-machine.com

### Product Specification

- Showroom Location:
- Operating Weight:
- Bucket Capacity:
- Machine Weight:
- Hydraulic Cylinder Brand: Original
- Hydraulic Pump Brand: OriginalHydraulic Valve Brand: Original
- Engine Brand:
- Power:
- Machinery Test Report: Provided
- Video Outgoing-inspection: Provided
- Core Components: Pressure Vessel, Motor, Other, Bearing, Gear, Pump, Gearbox, Engine, PLC
  Year: 2020
  Working Hours: 0-2000