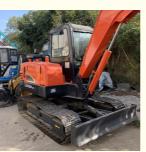

## Doosan DX75 DH80 Mini Excavator Original Color Used Doosan DX55 Working Hours 0-2000

for more products please visit us on used-excavator-machine.com

# Place of Origin:Price:

**Basic Information** 

South Korea

\$7,000.00/units 1-4 units



### Product Specification

- Showroom Location:
- Operating Weight:
- Bucket Capacity:
- Machine Weight:
- Hydraulic Cylinder Brand: Original
- Hydraulic Pump Brand: OriginalHydraulic Valve Brand: Original
- Engine Brand:
- Power:
- Machinery Test Report: Provided
- Video Outgoing-inspection: Provided
- Core Components: Pressure Vessel, Motor, Other, Bearing, Gear, Pump, Gearbox, Engine, PLC
  Year: 2020
  Working Hours: 0-2000

None

5500

0.21m<sup>3</sup>

5000 KG

YANMAR

36.2 KW



## More Images









## Product Description









#### FAQ

#### 1. who are we?

We are based in Shanghai, China, start from 2013,sell to Domestic Market(30.00%),Southeast Asia(15.00%),Eastern Europe(10.00%),Mid East(10.00%),Eastern Asia(5.00%),North America(5.00%),South America(5.00%),Oceania(5.00%),Central America(5.00%),Northern Europe(5.00%),Africa(5.00%),South Asia(0.00%),Western Europe(0.00%),Southern Europe(0.00%). There are total about 5-10 people in our office.

#### 2. how can we guarantee quality?

Always a pre-production sample before mass production;

Always final Inspection before shipment;

#### 3.what can you buy from us?

Used Excavator, Used Loader, Used Bulldozer, Used Forklift, Used Crane

#### 4. why should you buy from us not from other suppliers?

1. Our company is a large secon