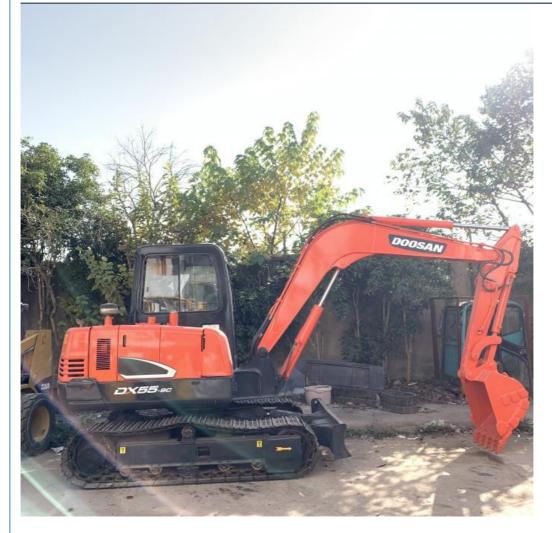

## Doosan DX75 DH80 Mini Excavator Original Color Used Doosan DX55 Working Hours 0-2000

for more products please visit us on used-excavator-machine.com

### Product Specification

- Showroom Location:
- Operating Weight:
- Bucket Capacity:
- Machine Weight:
- Hydraulic Cylinder Brand: Original
- Hydraulic Pump Brand: OriginalHydraulic Valve Brand: Original
- Engine Brand:
- Power:
- Machinery Test Report: Provided
- Video Outgoing-inspection: Provided
- Core Components: Pressure Vessel, Motor, Other, Bearing, Gear, Pump, Gearbox, Engine, PLC
  Year: 2020
  Working Hours: 0-2000

None

5500

0.21m<sup>3</sup>

5000 KG

YANMAR

36.2 KW