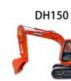

### Product Specification

- Showroom Location:
- Operating Weight:
- Bucket Capacity:
- Machine Weight:
- Hydraulic Cylinder Brand: Original
- Hydraulic Pump Brand: OriginalHydraulic Valve Brand: Original
- Engine Brand:
- Power:
- Machinery Test Report: Provided
- Video Outgoing-inspection: Provided
- Core Components: Pressure Vessel, Motor, Other, Bearing, Gear, Pump, Gearbox, Engine, PLC
  Year: 2020
  Working Hours: 0-2000

None

5500

0.21m<sup>3</sup>

5000 KG

YANMAR

36.2 KW