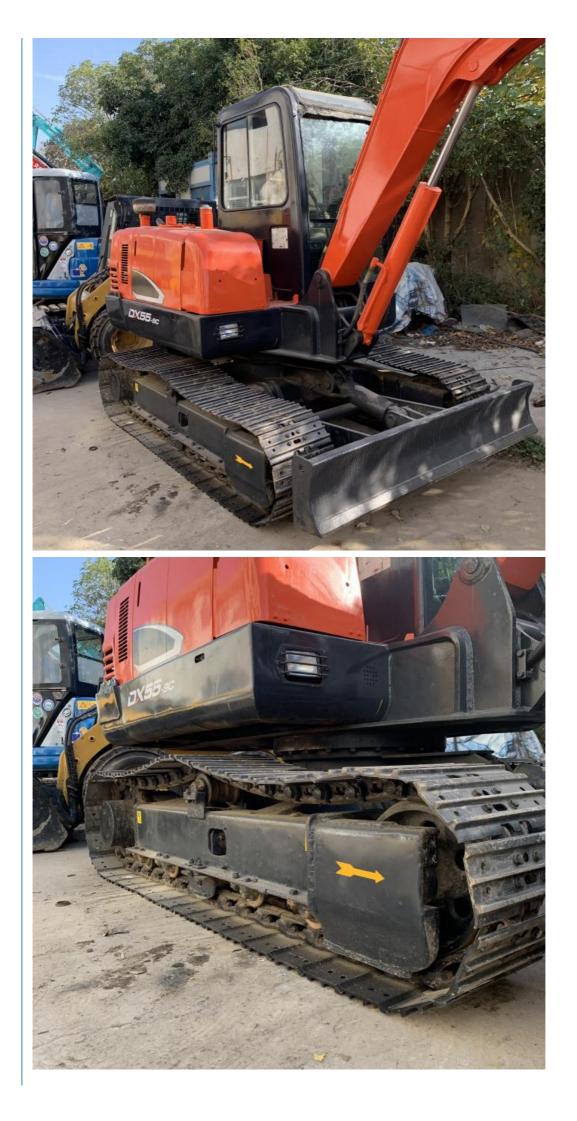

## Doosan DX75 DH80 Mini Excavator Original Color Used Doosan DX55 Working Hours 0-2000

for more products please visit us on used-excavator-machine.com

### Product Specification

- Showroom Location:
- Operating Weight:
- Bucket Capacity:
- Machine Weight:
- Hydraulic Cylinder Brand: Original
- Hydraulic Pump Brand: OriginalHydraulic Valve Brand: Original
- Engine Brand:
- Power:
- Machinery Test Report: Provided
- Video Outgoing-inspection: Provided
- Core Components: Pressure Vessel, Motor, Other, Bearing, Gear, Pump, Gearbox, Engine, PLC
  Year: 2020
  Working Hours: 0-2000

None

5500

0.21m<sup>3</sup>

5000 KG

YANMAR

36.2 KW