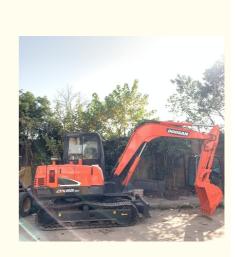

## Doosan DX75 DH80 Mini Excavator Original Color Used Doosan DX55 Working Hours 0-2000

for more products please visit us on used-excavator-machine.com

### Product Specification

- Showroom Location:
- Operating Weight:
- Bucket Capacity:
- Machine Weight:
- Hydraulic Cylinder Brand: Original
- Hydraulic Pump Brand: OriginalHydraulic Valve Brand: Original
- Engine Brand:
- Power:
- Machinery Test Report: Provided
- Video Outgoing-inspection: Provided
- Core Components: Pressure Vessel, Motor, Other, Bearing, Gear, Pump, Gearbox, Engine, PLC
  Year: 2020
  Working Hours: 0-2000