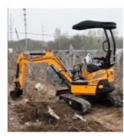

## Doosan DX75 DH80 Mini Excavator Original Color Used Doosan DX55 Working Hours 0-2000

for more products please visit us on used-excavator-machine.com

### Product Specification

- Showroom Location:
- Operating Weight:
- Bucket Capacity:
- Machine Weight:
- Hydraulic Cylinder Brand: Original
- Hydraulic Pump Brand: OriginalHydraulic Valve Brand: Original
- Engine Brand:
- Power:
- Machinery Test Report: Provided
- Video Outgoing-inspection: Provided
- Core Components: Pressure Vessel, Motor, Other, Bearing, Gear, Pump, Gearbox, Engine, PLC
  Year: 2020
  Working Hours: 0-2000