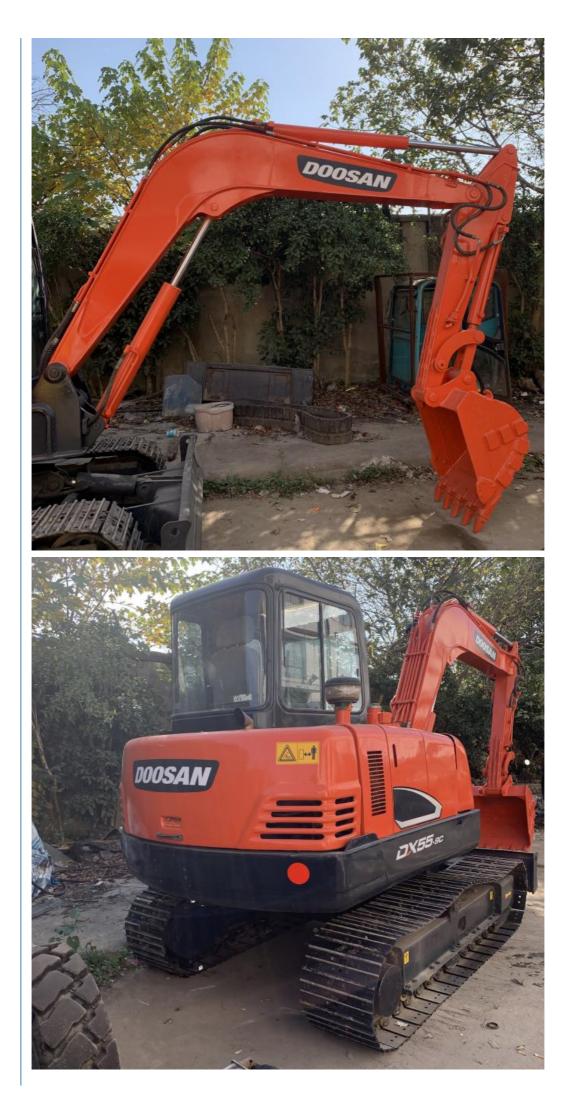

## Doosan DX75 DH80 Mini Excavator Original Color Used Doosan DX55 Working Hours 0-2000

for more products please visit us on used-excavator-machine.com

### Product Specification

- Showroom Location:
- Operating Weight:
- Bucket Capacity:
- Machine Weight:
- Hydraulic Cylinder Brand: Original
- Hydraulic Pump Brand: OriginalHydraulic Valve Brand: Original
- Engine Brand:
- Power:
- Machinery Test Report: Provided
- Video Outgoing-inspection: Provided
- Core Components: Pressure Vessel, Motor, Other, Bearing, Gear, Pump, Gearbox, Engine, PLC
  Year: 2020
  Working Hours: 0-2000

None

5500

0.21m<sup>3</sup>

5000 KG

YANMAR

36.2 KW