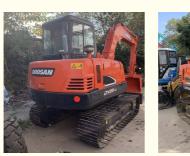

## Doosan DX75 DH80 Mini Excavator Original Color Used Doosan DX55 Working Hours 0-2000

for more products please visit us on used-excavator-machine.com

# Place of Origin:Price:

**Basic Information** 

South Korea

\$7,000.00/units 1-4 units



### Product Specification

- Showroom Location:
- Operating Weight:
- Bucket Capacity:
- Machine Weight:
- Hydraulic Cylinder Brand: Original
- Hydraulic Pump Brand: OriginalHydraulic Valve Brand: Original
- Engine Brand:
- Power:
- Machinery Test Report: Provided
- Video Outgoing-inspection: Provided
- Core Components: Pressure Vessel, Motor, Other, Bearing, Gear, Pump, Gearbox, Engine, PLC
  Year: 2020
  Working Hours: 0-2000

None

5500

0.21m<sup>3</sup>

5000 KG

YANMAR

36.2 KW



## More Images









## Product Description









#### FAQ

#### 1. who are we?

We are based in Shanghai, China, start from 2013,sell to Domestic Market(30.00%),Southeast Asia(15.00%),Eastern Europe(10.00%),Mid East(10.00%),Eastern Asia(5.00%),North America(5.00%),South America(5.00%),Oceania(5.00%),Central America(5.00%),Northern Europe(5.00%),Africa(5.00%),South Asia(0.00%),Western Europe(0.00%),Southern Europe(0.00%). There are total about 5-10 people in our office.

#### 2. how can we guarantee quality?

Always a pre-production sample before mass production;

Always final Inspection before shipment;

#### 3.what can you buy from us?

Used Excavator, Used Loader, Used Bulldozer, Used Forklift, Used Crane

#### 4. why should you buy from us not from other suppliers?

1. Our company is a large sec