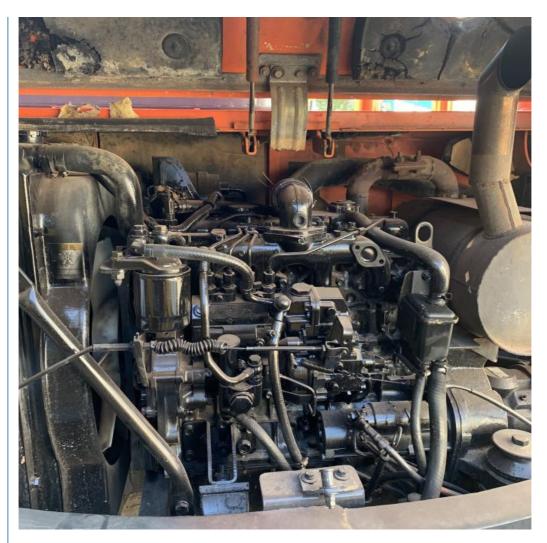

### Product Specification

- Showroom Location:
- Operating Weight:
- Bucket Capacity:
- Machine Weight:
- Hydraulic Cylinder Brand: Original
- Hydraulic Pump Brand: OriginalHydraulic Valve Brand: Original
- Engine Brand:
- Power:
- Machinery Test Report: Provided
- Video Outgoing-inspection: Provided
- Core Components: Pressure Vessel, Motor, Other, Bearing, Gear, Pump, Gearbox, Engine, PLC
  Year: 2020
  Working Hours: 0-2000

None

5500

0.21m<sup>3</sup>

5000 KG

YANMAR

36.2 KW