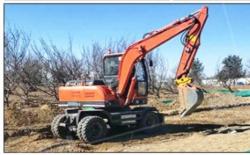

# Used Doosan DX55 DH80 Mini Excavator Original Doosan DX75 DH80 DX55 with 36.2 KW

#### **Product Specification**

Showroom Location: None · Operating Weight: 5500 0.21m<sup>3</sup> . Bucket Capacity: • Machine Weight: 5000 KG Hydraulic Cylinder Brand: Original • Hydraulic Pump Brand: Original • Hydraulic Valve Brand: Original YANMAR . Engine Brand: 36.2 KW • Power: • Machinery Test Report: Provided • Video Outgoing-inspection: Provided

 Core Components: Pressure Vessel, Motor, Other, Bearing, Gear, Pump, Gearbox, Engine, PLC

Year: 2020Working Hours: 0-2000