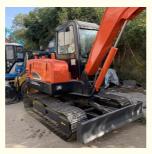

# Used Doosan DX55 DH80 Mini Excavator Original Doosan DX75 DH80 DX55 with 36.2 KW

#### **Product Specification**

Showroom Location: None · Operating Weight: 5500 0.21m<sup>3</sup> . Bucket Capacity: • Machine Weight: 5000 KG Hydraulic Cylinder Brand: Original • Hydraulic Pump Brand: Original • Hydraulic Valve Brand: Original YANMAR . Engine Brand: 36.2 KW • Power: • Machinery Test Report: Provided • Video Outgoing-inspection: Provided