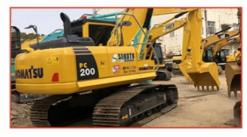

# Used Doosan DX55 DH80 Mini Excavator Original Doosan DX75 DH80 DX55 with 36.2 KW

#### **Product Specification**

Showroom Location: None · Operating Weight: 5500 0.21m<sup>3</sup> . Bucket Capacity: • Machine Weight: 5000 KG Hydraulic Cylinder Brand: Original • Hydraulic Pump Brand: Original • Hydraulic Valve Brand: Original YANMAR . Engine Brand: 36.2 KW • Power: • Machinery Test Report: Provided • Video Outgoing-inspection: Provided