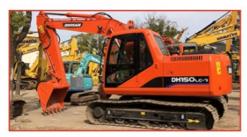

# Used Doosan DX55 DH80 Mini Excavator Original Doosan DX75 DH80 DX55 with 36.2 KW

#### **Product Specification**

Showroom Location: None · Operating Weight: 5500 0.21m<sup>3</sup> . Bucket Capacity: • Machine Weight: 5000 KG Hydraulic Cylinder Brand: Original • Hydraulic Pump Brand: Original • Hydraulic Valve Brand: Original YANMAR . Engine Brand: 36.2 KW • Power: • Machinery Test Report: Provided • Video Outgoing-inspection: Provided