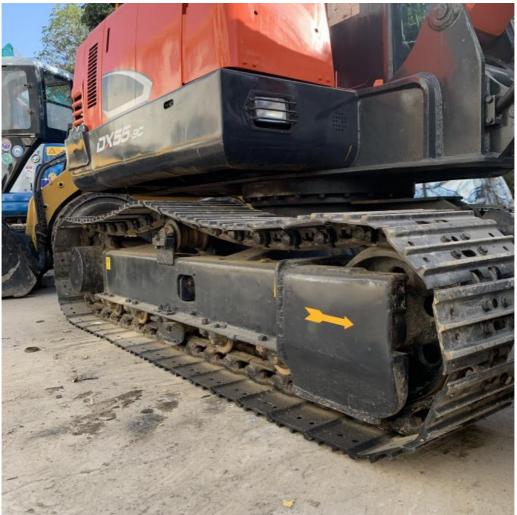

#### **Product Specification**

Showroom Location: None · Operating Weight: 5500 0.21m<sup>3</sup> . Bucket Capacity: • Machine Weight: 5000 KG Hydraulic Cylinder Brand: Original • Hydraulic Pump Brand: Original • Hydraulic Valve Brand: Original YANMAR . Engine Brand: 36.2 KW • Power: • Machinery Test Report: Provided • Video Outgoing-inspection: Provided

 Core Components: Pressure Vessel, Motor, Other, Bearing, Gear, Pump, Gearbox, Engine, PLC

Year: 2020Working Hours: 0-2000