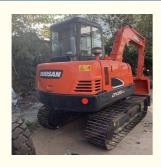

# Used Doosan DX55 DH80 Mini Excavator Original Doosan DX75 DH80 DX55 with 36.2 KW

#### **Product Specification**

Showroom Location: None · Operating Weight: 5500 0.21m<sup>3</sup> . Bucket Capacity: • Machine Weight: 5000 KG Hydraulic Cylinder Brand: Original • Hydraulic Pump Brand: Original • Hydraulic Valve Brand: Original YANMAR . Engine Brand: 36.2 KW • Power: • Machinery Test Report: Provided • Video Outgoing-inspection: Provided