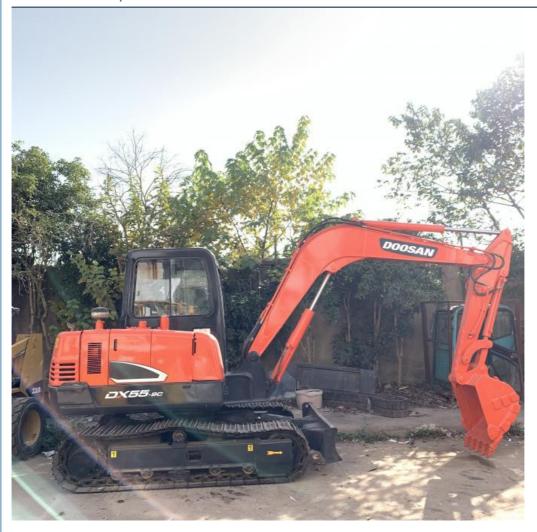

# Used Doosan DX55 DH80 Mini Excavator Original Doosan DX75 DH80 DX55 with 36.2 KW

#### **Product Specification**

Showroom Location: None · Operating Weight: 5500 0.21m<sup>3</sup> . Bucket Capacity: • Machine Weight: 5000 KG Hydraulic Cylinder Brand: Original • Hydraulic Pump Brand: Original • Hydraulic Valve Brand: Original YANMAR . Engine Brand: 36.2 KW • Power: • Machinery Test Report: Provided • Video Outgoing-inspection: Provided

 Core Components: Pressure Vessel, Motor, Other, Bearing, Gear, Pump, Gearbox, Engine, PLC

Year: 2020Working Hours: 0-2000