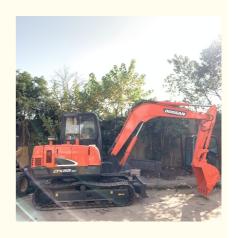

# Used Doosan DX55 DH80 Mini Excavator Original Doosan DX75 DH80 DX55 with 36.2 KW

#### **Product Specification**

Showroom Location: None · Operating Weight: 5500 0.21m<sup>3</sup> . Bucket Capacity: • Machine Weight: 5000 KG Hydraulic Cylinder Brand: Original • Hydraulic Pump Brand: Original • Hydraulic Valve Brand: Original YANMAR . Engine Brand: 36.2 KW • Power: • Machinery Test Report: Provided • Video Outgoing-inspection: Provided