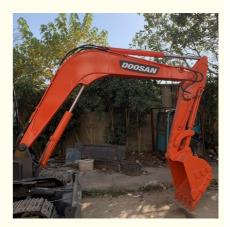

# Used Doosan DX55 DH80 Mini Excavator Original Doosan DX75 DH80 DX55 with 36.2 KW

#### **Product Specification**

Showroom Location: None · Operating Weight: 5500 0.21m<sup>3</sup> . Bucket Capacity: • Machine Weight: 5000 KG Hydraulic Cylinder Brand: Original • Hydraulic Pump Brand: Original • Hydraulic Valve Brand: Original YANMAR . Engine Brand: 36.2 KW • Power: • Machinery Test Report: Provided • Video Outgoing-inspection: Provided