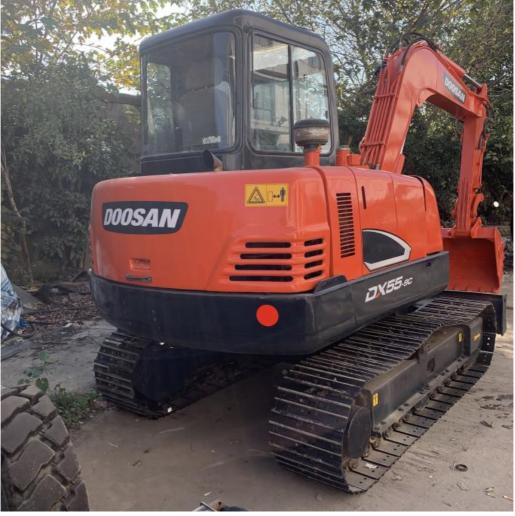

# Used Doosan DX55 DH80 Mini Excavator Original Doosan DX75 DH80 DX55 with 36.2 KW

#### **Product Specification**

Showroom Location: None · Operating Weight: 5500 0.21m<sup>3</sup> . Bucket Capacity: • Machine Weight: 5000 KG Hydraulic Cylinder Brand: Original • Hydraulic Pump Brand: Original • Hydraulic Valve Brand: Original YANMAR . Engine Brand: 36.2 KW • Power: • Machinery Test Report: Provided • Video Outgoing-inspection: Provided

 Core Components: Pressure Vessel, Motor, Other, Bearing, Gear, Pump, Gearbox, Engine, PLC

Year: 2020Working Hours: 0-2000