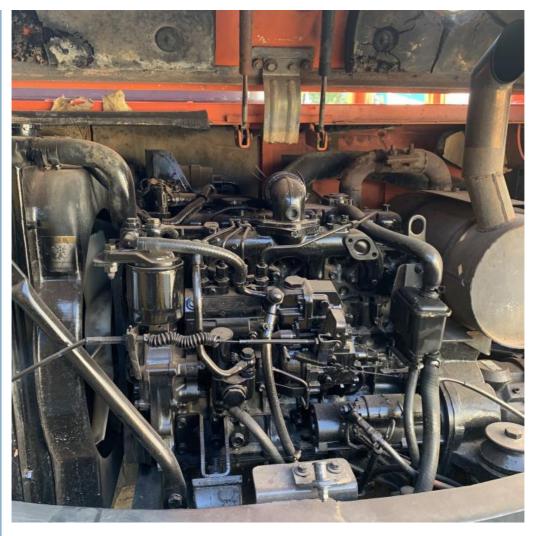

#### **Product Specification**

Showroom Location: None · Operating Weight: 5500 0.21m<sup>3</sup> . Bucket Capacity: • Machine Weight: 5000 KG Hydraulic Cylinder Brand: Original • Hydraulic Pump Brand: Original • Hydraulic Valve Brand: Original YANMAR . Engine Brand: 36.2 KW • Power: • Machinery Test Report: Provided • Video Outgoing-inspection: Provided