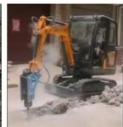

# Used Doosan DX55 DH80 Mini Excavator Original Doosan DX75 DH80 DX55 with 36.2 KW

#### **Product Specification**

Showroom Location: None · Operating Weight: 5500 0.21m<sup>3</sup> . Bucket Capacity: • Machine Weight: 5000 KG Hydraulic Cylinder Brand: Original • Hydraulic Pump Brand: Original • Hydraulic Valve Brand: Original YANMAR . Engine Brand: 36.2 KW • Power: • Machinery Test Report: Provided • Video Outgoing-inspection: Provided

# Meet your every need —

Digging a trench in the orchard

Crushing and demolition

House construction

**Urban construction** 

**Rural transformation** 

Wasteland cultivation of grass

**Grab handling** 