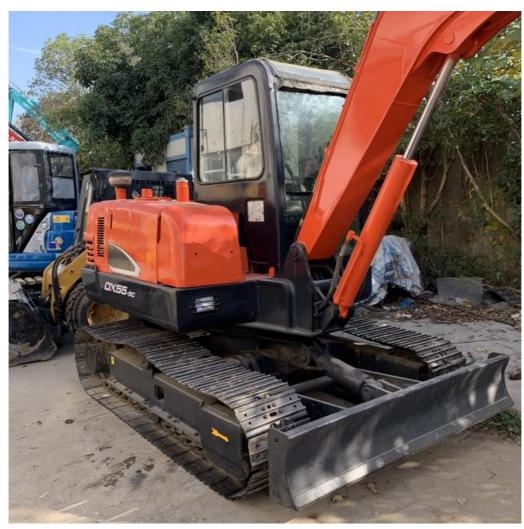

# Used Doosan DX55 DH80 Mini Excavator Original Doosan DX75 DH80 DX55 with 36.2 KW

#### **Product Specification**

Showroom Location: None · Operating Weight: 5500 0.21m<sup>3</sup> . Bucket Capacity: • Machine Weight: 5000 KG Hydraulic Cylinder Brand: Original • Hydraulic Pump Brand: Original • Hydraulic Valve Brand: Original YANMAR . Engine Brand: 36.2 KW • Power: • Machinery Test Report: Provided • Video Outgoing-inspection: Provided

 Core Components: Pressure Vessel, Motor, Other, Bearing, Gear, Pump, Gearbox, Engine, PLC

Year: 2020Working Hours: 0-2000