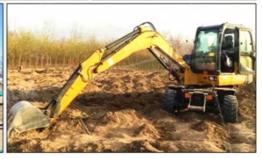

# Used Doosan DX55 DH80 Mini Excavator Original Doosan DX75 DH80 DX55 with 36.2 KW

#### **Product Specification**

Showroom Location: None · Operating Weight: 5500 0.21m<sup>3</sup> . Bucket Capacity: • Machine Weight: 5000 KG Hydraulic Cylinder Brand: Original • Hydraulic Pump Brand: Original • Hydraulic Valve Brand: Original YANMAR . Engine Brand: 36.2 KW • Power: • Machinery Test Report: Provided • Video Outgoing-inspection: Provided