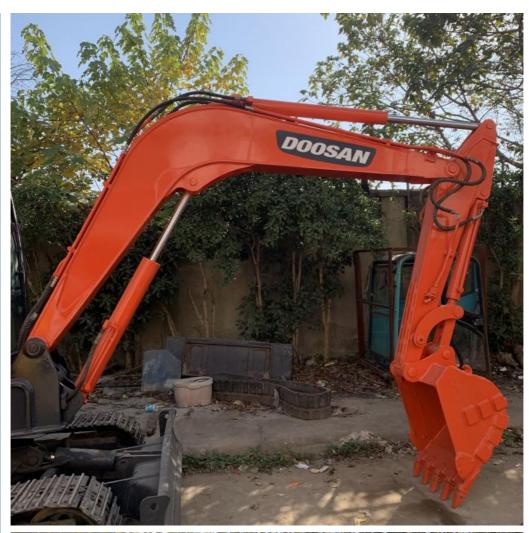

# Used Doosan DX55 DH80 Mini Excavator Original Doosan DX75 DH80 DX55 with 36.2 KW

#### **Product Specification**

Showroom Location: None · Operating Weight: 5500 0.21m<sup>3</sup> . Bucket Capacity: • Machine Weight: 5000 KG Hydraulic Cylinder Brand: Original • Hydraulic Pump Brand: Original • Hydraulic Valve Brand: Original YANMAR . Engine Brand: 36.2 KW • Power: • Machinery Test Report: Provided • Video Outgoing-inspection: Provided