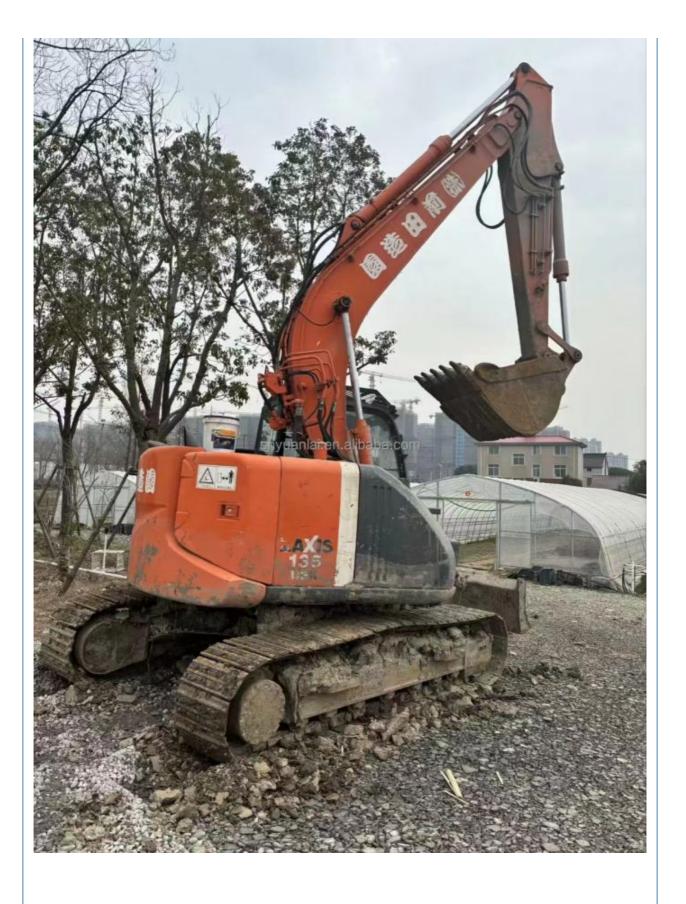

# Original Hydraulic Valve Used Hitachi ZX130 Crawler Excavator ZX120 ZX130US 13Ton Japan

## **Product Specification**

Showroom Location: None · Operating Weight: 12500 0.59m<sup>3</sup> . Bucket Capacity: • Machine Weight: 13000 KG Hydraulic Cylinder Brand: Original • Hydraulic Pump Brand: Original Hydraulic Valve Brand: Original ISUZU . Engine Brand: 93KW • Power: • Machinery Test Report: Provided • Video Outgoing-inspection: Provided

 Core Components: Pressure Vessel, Motor, Other, Bearing, Gear, Pump, Gearbox, Engine, PLC

Year: 2021Working Hours: 0-2000