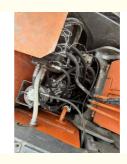

# Original Hydraulic Valve Used Hitachi ZX130 Crawler Excavator ZX120 ZX130US 13Ton Japan

## **Product Specification**

Showroom Location: None · Operating Weight: 12500 0.59m<sup>3</sup> . Bucket Capacity: • Machine Weight: 13000 KG Hydraulic Cylinder Brand: Original • Hydraulic Pump Brand: Original Hydraulic Valve Brand: Original ISUZU . Engine Brand: 93KW • Power: • Machinery Test Report: Provided • Video Outgoing-inspection: Provided