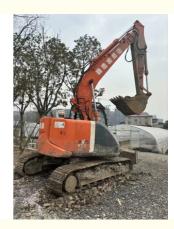

# Original Hydraulic Valve Used Hitachi ZX130 Crawler Excavator ZX120 ZX130US 13Ton Japan

## **Product Specification**

Showroom Location: None · Operating Weight: 12500 0.59m<sup>3</sup> . Bucket Capacity: • Machine Weight: 13000 KG Hydraulic Cylinder Brand: Original • Hydraulic Pump Brand: Original Hydraulic Valve Brand: Original ISUZU . Engine Brand: 93KW • Power: • Machinery Test Report: Provided • Video Outgoing-inspection: Provided

 Core Components: Pressure Vessel, Motor, Other, Bearing, Gear, Pump, Gearbox, Engine, PLC

Year: 2021Working Hours: 0-2000