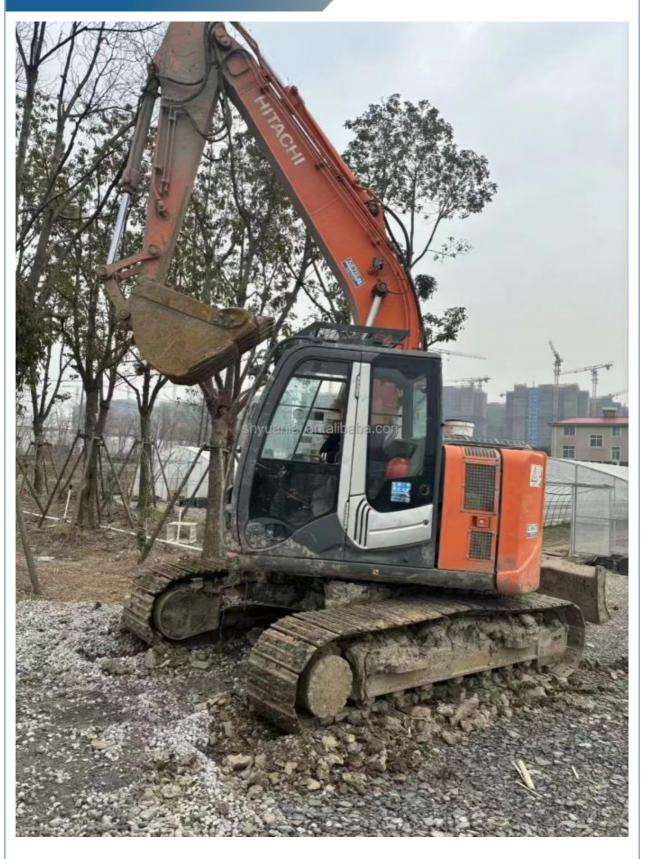

# Original Hydraulic Valve Used Hitachi ZX130 Crawler Excavator ZX120 ZX130US 13Ton Japan

## **Product Specification**

Showroom Location: None · Operating Weight: 12500 0.59m<sup>3</sup> . Bucket Capacity: • Machine Weight: 13000 KG Hydraulic Cylinder Brand: Original • Hydraulic Pump Brand: Original Hydraulic Valve Brand: Original ISUZU . Engine Brand: 93KW • Power: • Machinery Test Report: Provided • Video Outgoing-inspection: Provided