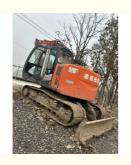

# Original Hydraulic Valve Used Hitachi ZX130 Crawler Excavator ZX120 ZX130US 13Ton Japan

## **Product Specification**

Showroom Location: None · Operating Weight: 12500 0.59m<sup>3</sup> . Bucket Capacity: • Machine Weight: 13000 KG Hydraulic Cylinder Brand: Original • Hydraulic Pump Brand: Original Hydraulic Valve Brand: Original ISUZU . Engine Brand: 93KW • Power: • Machinery Test Report: Provided • Video Outgoing-inspection: Provided

 Core Components: Pressure Vessel, Motor, Other, Bearing, Gear, Pump, Gearbox, Engine, PLC

Year: 2021Working Hours: 0-2000