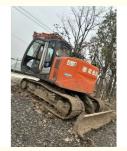

# Original Hydraulic Valve Used Hitachi ZX130 Crawler Excavator ZX120 ZX130US 13Ton Japan

## **Product Specification**

Showroom Location: None · Operating Weight: 12500 0.59m<sup>3</sup> . Bucket Capacity: • Machine Weight: 13000 KG Hydraulic Cylinder Brand: Original • Hydraulic Pump Brand: Original Hydraulic Valve Brand: Original ISUZU . Engine Brand: 93KW • Power: • Machinery Test Report: Provided • Video Outgoing-inspection: Provided