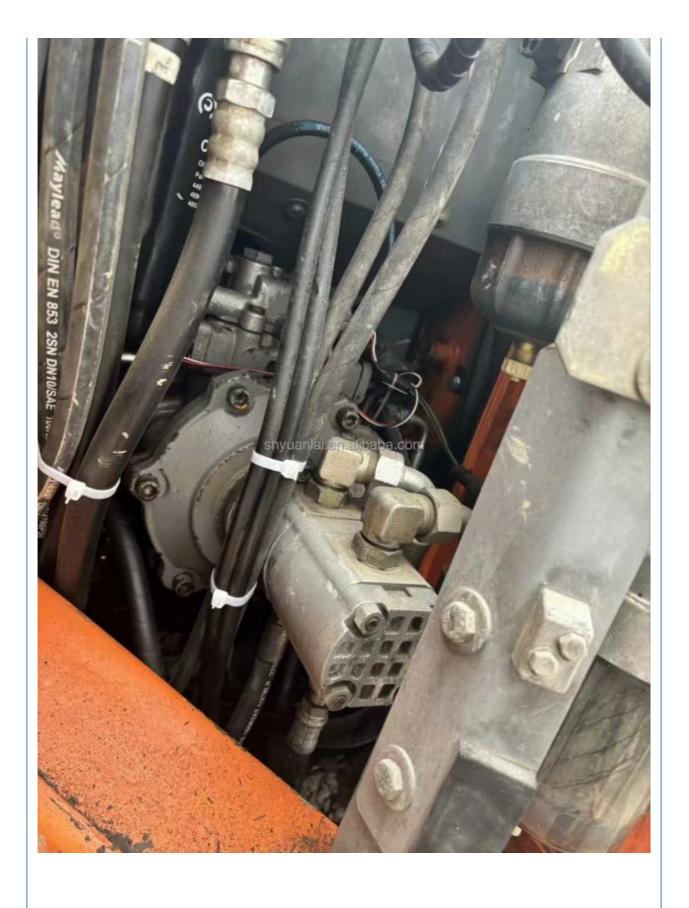

## **Product Specification**

Showroom Location: None · Operating Weight: 12500 0.59m<sup>3</sup> . Bucket Capacity: • Machine Weight: 13000 KG Hydraulic Cylinder Brand: Original • Hydraulic Pump Brand: Original Hydraulic Valve Brand: Original ISUZU . Engine Brand: 93KW • Power: • Machinery Test Report: Provided • Video Outgoing-inspection: Provided