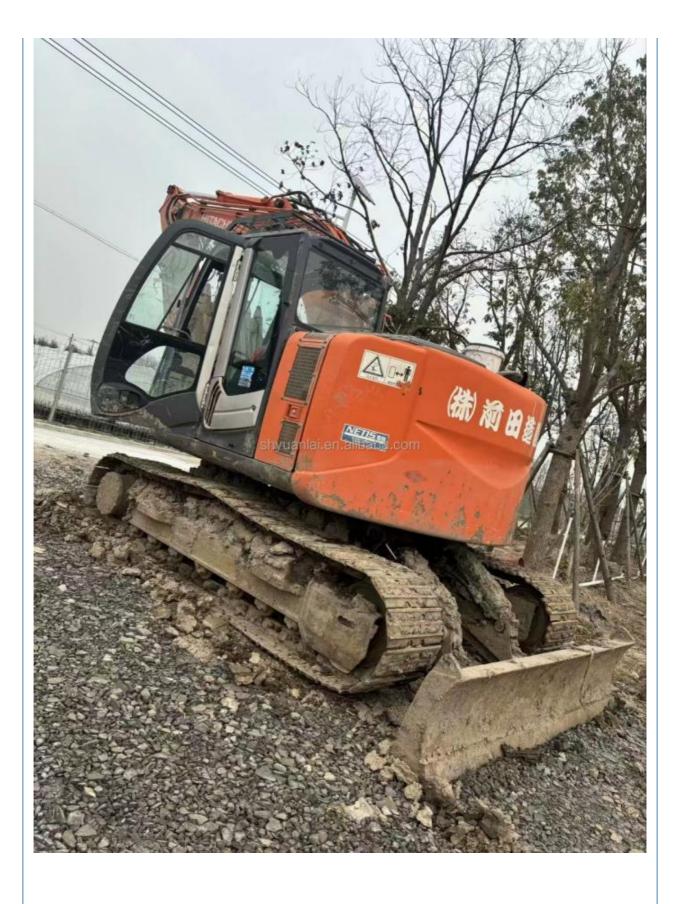

# Original Hydraulic Valve Used Hitachi ZX130 Crawler Excavator ZX120 ZX130US 13Ton Japan

## **Product Specification**

Showroom Location: None · Operating Weight: 12500 0.59m<sup>3</sup> . Bucket Capacity: • Machine Weight: 13000 KG Hydraulic Cylinder Brand: Original • Hydraulic Pump Brand: Original Hydraulic Valve Brand: Original ISUZU . Engine Brand: 93KW • Power: • Machinery Test Report: Provided • Video Outgoing-inspection: Provided

 Core Components: Pressure Vessel, Motor, Other, Bearing, Gear, Pump, Gearbox, Engine, PLC

Year: 2021Working Hours: 0-2000