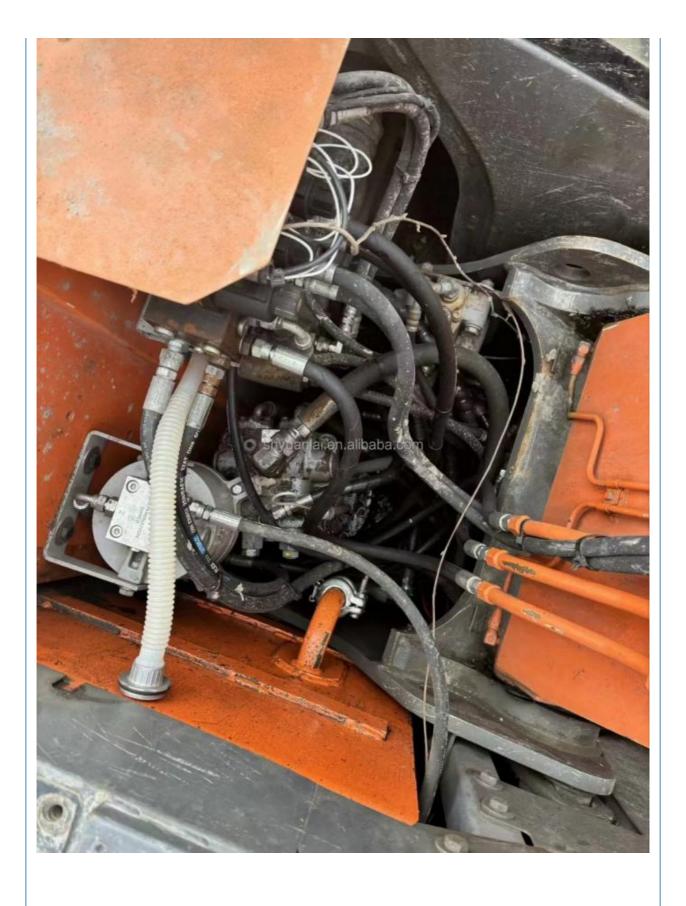

## **Product Specification**

Showroom Location: None · Operating Weight: 12500 0.59m<sup>3</sup> . Bucket Capacity: • Machine Weight: 13000 KG Hydraulic Cylinder Brand: Original • Hydraulic Pump Brand: Original Hydraulic Valve Brand: Original ISUZU . Engine Brand: 93KW • Power: • Machinery Test Report: Provided • Video Outgoing-inspection: Provided