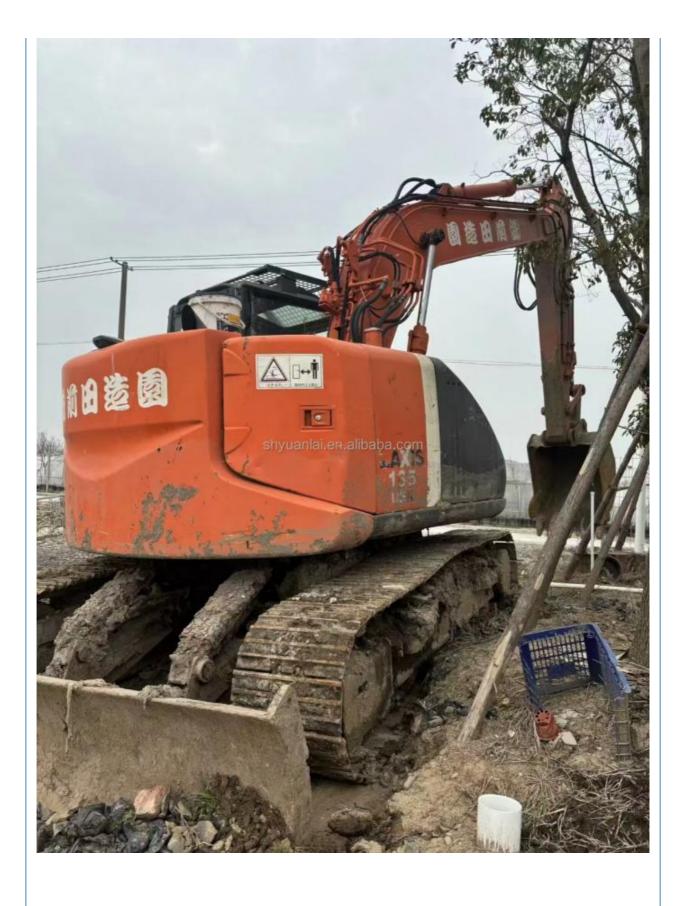

# Original Hydraulic Valve Used Hitachi ZX130 Crawler Excavator ZX120 ZX130US 13Ton Japan

## **Product Specification**

Showroom Location: None · Operating Weight: 12500 0.59m<sup>3</sup> . Bucket Capacity: • Machine Weight: 13000 KG Hydraulic Cylinder Brand: Original • Hydraulic Pump Brand: Original Hydraulic Valve Brand: Original ISUZU . Engine Brand: 93KW • Power: • Machinery Test Report: Provided • Video Outgoing-inspection: Provided