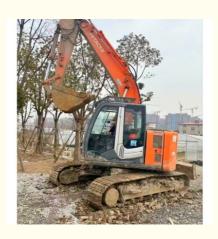

# Original Hydraulic Valve Used Hitachi ZX130 Crawler Excavator ZX120 ZX130US 13Ton Japan

## **Product Specification**

Showroom Location: None · Operating Weight: 12500 0.59m<sup>3</sup> . Bucket Capacity: • Machine Weight: 13000 KG Hydraulic Cylinder Brand: Original • Hydraulic Pump Brand: Original Hydraulic Valve Brand: Original ISUZU . Engine Brand: 93KW • Power: • Machinery Test Report: Provided • Video Outgoing-inspection: Provided

 Core Components: Pressure Vessel, Motor, Other, Bearing, Gear, Pump, Gearbox, Engine, PLC

Year: 2021Working Hours: 0-2000