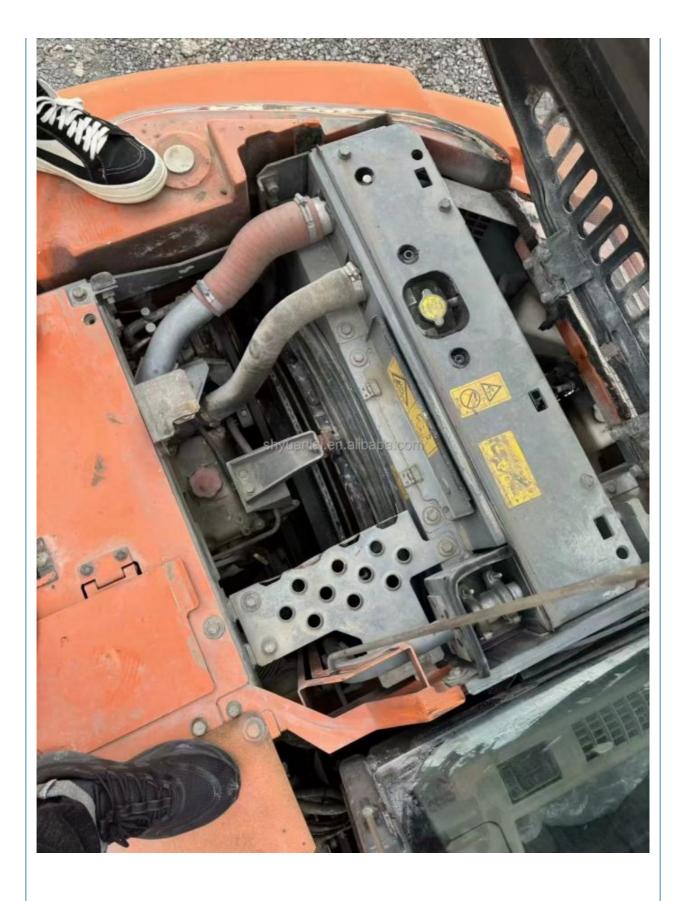

# Original Hydraulic Valve Used Hitachi ZX130 Crawler Excavator ZX120 ZX130US 13Ton Japan

## **Product Specification**

Showroom Location: None · Operating Weight: 12500 0.59m<sup>3</sup> . Bucket Capacity: • Machine Weight: 13000 KG Hydraulic Cylinder Brand: Original • Hydraulic Pump Brand: Original Hydraulic Valve Brand: Original ISUZU . Engine Brand: 93KW • Power: • Machinery Test Report: Provided • Video Outgoing-inspection: Provided

 Core Components: Pressure Vessel, Motor, Other, Bearing, Gear, Pump, Gearbox, Engine, PLC

Year: 2021Working Hours: 0-2000