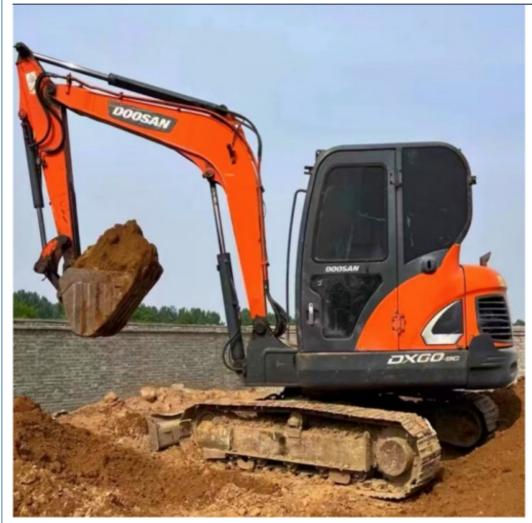

# Few Working Hours Original Doosan Dx60 Used Excavator in Good Condition from South Korea

## Product Specification

**Basic Information** 

• Place of Origin:

• Price:

• Showroom Location: None • Operating Weight: 5700 0.21m<sup>3</sup> Bucket Capacity: • Machine Weight: 6 KG • Hydraulic Cylinder Brand: Original • Hydraulic Pump Brand: Original • Hydraulic Valve Brand: Original YANMAR . Engine Brand: 39.7KW • Power: • Machinery Test Report: Provided • Video Outgoing-inspection: Provided Core Components: Pressure Vessel, Motor, Other, Bearing, Gear, Pump, Gearbox, Engine, PLC • Year: 2020

### More Images

Working Hours: