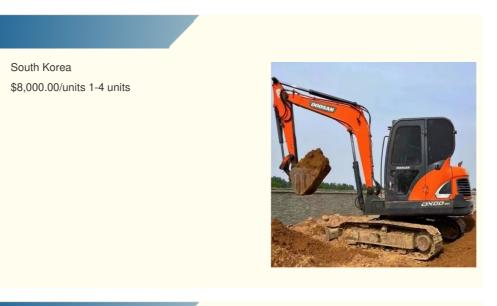

# Few Working Hours Original Doosan Dx60 Used Excavator in Good Condition from South Korea

## Product Specification

**Basic Information** 

• Place of Origin:

• Price:

• Showroom Location: None • Operating Weight: 5700 0.21m<sup>3</sup> Bucket Capacity: • Machine Weight: 6 KG • Hydraulic Cylinder Brand: Original • Hydraulic Pump Brand: Original • Hydraulic Valve Brand: Original YANMAR . Engine Brand: 39.7KW • Power: • Machinery Test Report: Provided • Video Outgoing-inspection: Provided Core Components: Pressure Vessel, Motor, Other, Bearing, Gear, Pump, Gearbox, Engine, PLC • Year: 2020