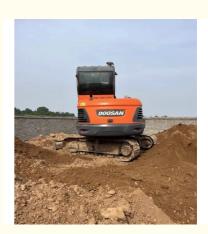

# Few Working Hours Original Doosan Dx60 Used Excavator in Good Condition from South Korea



## Product Specification

**Basic Information** 

• Place of Origin:

• Price:

• Showroom Location: None • Operating Weight: 5700 0.21m<sup>3</sup> Bucket Capacity: • Machine Weight: 6 KG • Hydraulic Cylinder Brand: Original • Hydraulic Pump Brand: Original • Hydraulic Valve Brand: Original YANMAR . Engine Brand: 39.7KW • Power: • Machinery Test Report: Provided • Video Outgoing-inspection: Provided Core Components: Pressure Vessel, Motor, Other, Bearing, Gear, Pump, Gearbox, Engine, PLC • Year: 2020

0-2000



### More Images

Working Hours:









## **Product Description**











### FAQ

#### 1. who are we?

We are based in Shanghai, China, start from 2013,sell to Domestic Market(30.00%),Southeast Asia(15.00%),Eastern Europe(10.00%),Mid East(10.00%),Eastern Asia(5.00%),North America(5.00%),South America(5.00%),Oceania(5.00%),Central America(5.00%),Northern Europe(5.00%),Africa(5.00%),South Asia(0.00%),Western Europe(0.00%),Southern Europe(0.00%). There are total about 5-10 people in our office.

#### 2. how can we guarantee quality?

Always a pre-production sample before mass production;

Always final Inspection before shipment;

#### 3.what can you buy from us?

Used Excavator, Used Loader, Used Bulldozer, Used Forklift, Used Crane

#### 4. why should you buy from us not from other s