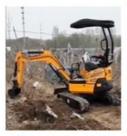

# Few Working Hours Original Doosan Dx60 Used Excavator in Good Condition from South Korea

## Product Specification

**Basic Information** 

• Place of Origin:

• Price:

• Showroom Location: None • Operating Weight: 5700 0.21m<sup>3</sup> Bucket Capacity: • Machine Weight: 6 KG • Hydraulic Cylinder Brand: Original • Hydraulic Pump Brand: Original • Hydraulic Valve Brand: Original YANMAR . Engine Brand: 39.7KW • Power: • Machinery Test Report: Provided • Video Outgoing-inspection: Provided Core Components: Pressure Vessel, Motor, Other, Bearing, Gear, Pump, Gearbox, Engine, PLC • Year: 2020