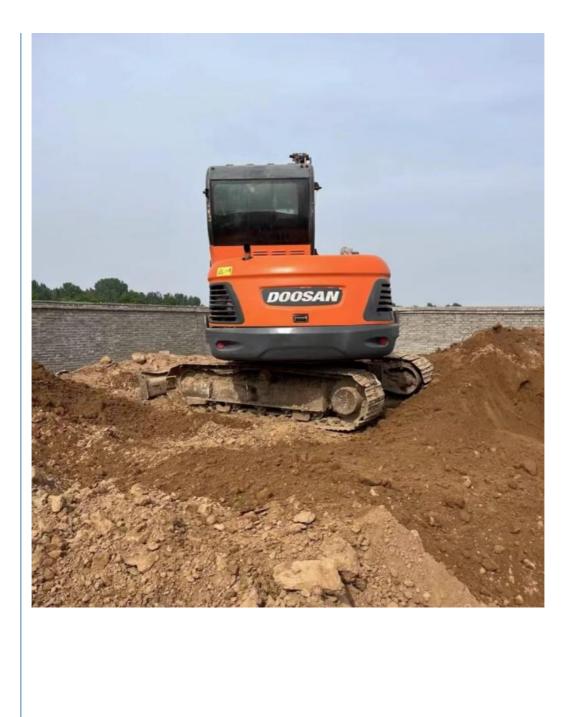

# Few Working Hours Original Doosan Dx60 Used Excavator in Good Condition from South Korea



## Product Specification

**Basic Information** 

• Place of Origin:

• Price:

• Showroom Location: None • Operating Weight: 5700 0.21m<sup>3</sup> Bucket Capacity: • Machine Weight: 6 KG • Hydraulic Cylinder Brand: Original • Hydraulic Pump Brand: Original • Hydraulic Valve Brand: Original YANMAR . Engine Brand: 39.7KW • Power: • Machinery Test Report: Provided • Video Outgoing-inspection: Provided Core Components: Pressure Vessel, Motor, Other, Bearing, Gear, Pump, Gearbox, Engine, PLC • Year: 2020

0-2000



### More Images

Working Hours:









## **Product Description**











### FAQ

#### 1. who are we?

We are based in Shanghai, China, start from 2013,sell to Domestic Market(30.00%),Southeast Asia(15.00%),Eastern Europe(10.00%),Mid East(10.00%),Eastern Asia(5.00%),North America(5.00%),South America(5.00%),Oceania(5.00%),Central America(5.00%),Northern Europe(5.00%),Africa(5.00%),South Asia(0.00%),Western Europe(0.00%),Southern Europe(0.00%). There are total about 5-10 people in our office.

#### 2. how can we guarantee quality?

Always a pre-production sample before mass production;

Always final Inspection before shipment;

#### 3.what can you buy from us?

Used Excavator, Used Loader, Used Bulldozer, Used Forklift, Used Crane

#### 4. why should you buy from us not from other suppliers?

1. Our company is a large second-hand excavator exporter in Sh