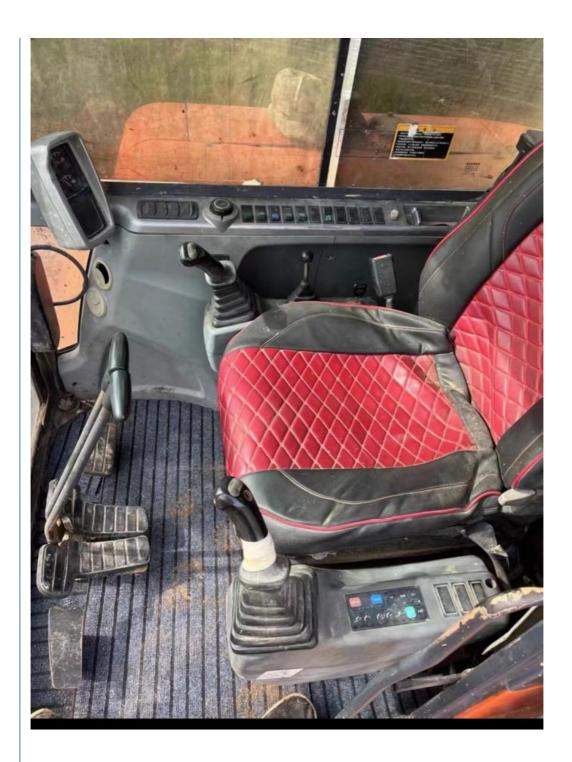

# Few Working Hours Original Doosan Dx60 Used Excavator in Good Condition from South Korea

## Product Specification

**Basic Information** 

• Place of Origin:

• Price:

• Showroom Location: None • Operating Weight: 5700 0.21m<sup>3</sup> Bucket Capacity: • Machine Weight: 6 KG • Hydraulic Cylinder Brand: Original • Hydraulic Pump Brand: Original • Hydraulic Valve Brand: Original YANMAR . Engine Brand: 39.7KW • Power: • Machinery Test Report: Provided • Video Outgoing-inspection: Provided Core Components: Pressure Vessel, Motor, Other, Bearing, Gear, Pump, Gearbox, Engine, PLC • Year: 2020

### More Images

Working Hours: