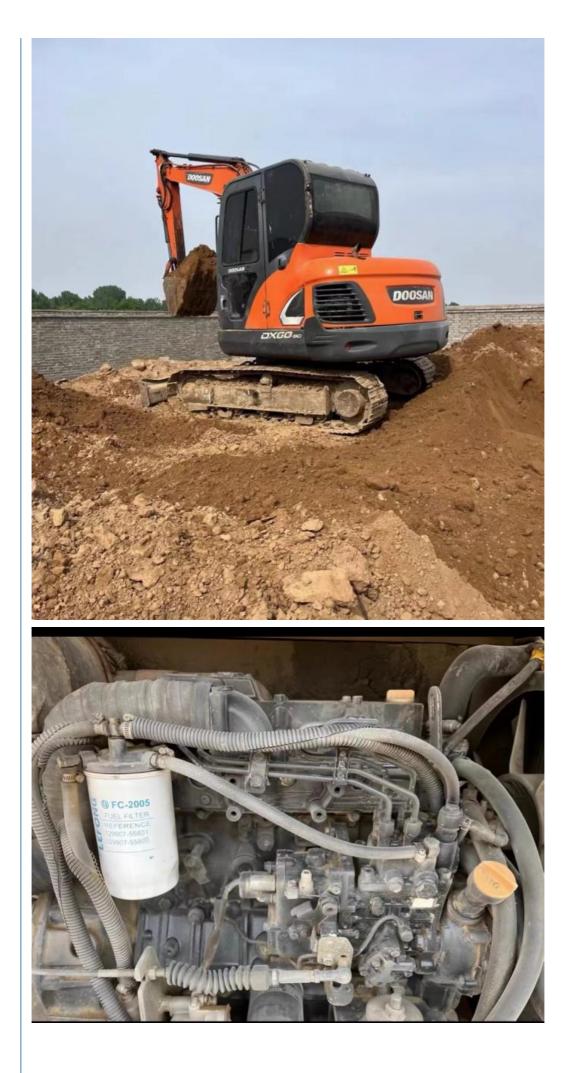

# Few Working Hours Original Doosan Dx60 Used Excavator in Good Condition from South Korea

## Product Specification

**Basic Information** 

• Place of Origin:

• Price:

• Showroom Location: None • Operating Weight: 5700 0.21m<sup>3</sup> Bucket Capacity: • Machine Weight: 6 KG • Hydraulic Cylinder Brand: Original • Hydraulic Pump Brand: Original • Hydraulic Valve Brand: Original YANMAR . Engine Brand: 39.7KW • Power: • Machinery Test Report: Provided • Video Outgoing-inspection: Provided Core Components: Pressure Vessel, Motor, Other, Bearing, Gear, Pump, Gearbox, Engine, PLC • Year: 2020

### More Images

Working Hours: