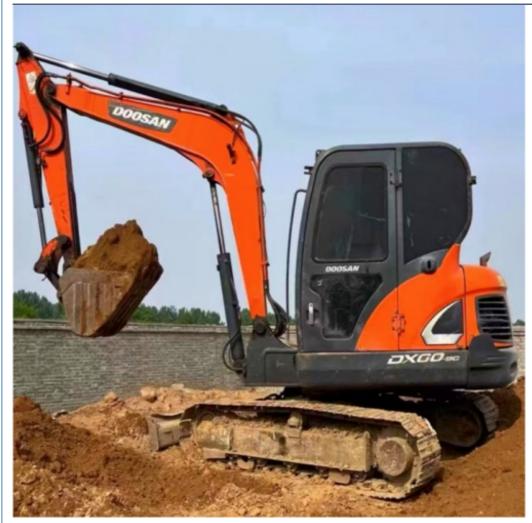

# 0.21m3 Doosan Dx60 Used Excavator Original Color 5700KG YANMAR Engine

## **Product Specification**

**Basic Information** 

• Place of Origin:

• Price:

• Showroom Location: None • Operating Weight: 5700 0.21m<sup>3</sup> Bucket Capacity: 6 KG • Machine Weight: • Hydraulic Cylinder Brand: Original • Hydraulic Pump Brand: Original • Hydraulic Valve Brand: Original YANMAR . Engine Brand: 39.7KW • Power: • Machinery Test Report: Provided • Video Outgoing-inspection: Provided • Core Components: Pressure Vessel, Motor, Other, Bearing, Gear, Pump, Gearbox, Engine, PLC • Year: 2020

## More Images

Working Hours: