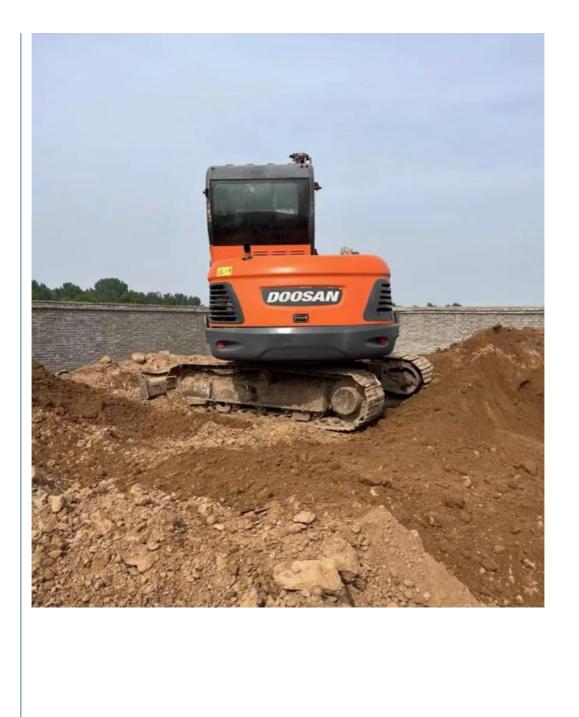

South Korea

\$8,000.00/units 1-4 units

# 0.21m3 Doosan Dx60 Used Excavator Original Color 5700KG YANMAR Engine



## **Product Specification**

**Basic Information** 

• Place of Origin:

• Price:

• Showroom Location: None • Operating Weight: 5700 0.21m<sup>3</sup> Bucket Capacity: 6 KG • Machine Weight: • Hydraulic Cylinder Brand: Original • Hydraulic Pump Brand: Original • Hydraulic Valve Brand: Original YANMAR . Engine Brand: 39.7KW • Power: • Machinery Test Report: Provided • Video Outgoing-inspection: Provided • Core Components: Pressure Vessel, Motor, Other, Bearing, Gear, Pump, Gearbox, Engine, PLC • Year: 2020

0-2000



## More Images

Working Hours:









# **Product Description**











#### FAQ

#### 1. who are we?

We are based in Shanghai, China, start from 2013,sell to Domestic Market(30.00%),Southeast Asia(15.00%),Eastern Europe(10.00%),Mid East(10.00%),Eastern Asia(5.00%),North America(5.00%),South America(5.00%),Oceania(5.00%),Central America(5.00%),Northern Europe(5.00%),Africa(5.00%),South Asia(0.00%),Western Europe(0.00%),Southern Europe(0.00%). There are total about 5-10 people in our office.

#### 2. how can we guarantee quality?

Always a pre-production sample before mass production;

Always final Inspection before shipment;

#### 3.what can you buy from us?

Used Excavator, Used Loader, Used Bulldozer, Used Forklift, Used Crane

#### 4. why should you buy from us not from other suppliers?

1. Our company is a large second-hand excavator exporter in S