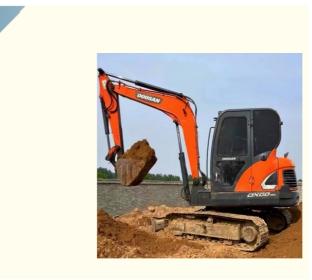

# 0.21m3 Doosan Dx60 Used Excavator Original Color 5700KG YANMAR Engine

## **Product Specification**

**Basic Information** 

• Place of Origin:

• Price:

• Showroom Location: None • Operating Weight: 5700 0.21m<sup>3</sup> Bucket Capacity: 6 KG • Machine Weight: • Hydraulic Cylinder Brand: Original • Hydraulic Pump Brand: Original • Hydraulic Valve Brand: Original YANMAR . Engine Brand: 39.7KW • Power: • Machinery Test Report: Provided • Video Outgoing-inspection: Provided • Core Components: Pressure Vessel, Motor, Other, Bearing, Gear, Pump, Gearbox, Engine, PLC • Year: 2020