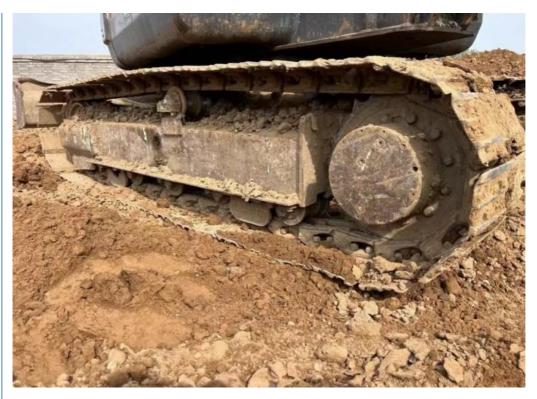

South Korea

\$8,000.00/units 1-4 units

# 0.21m3 Doosan Dx60 Used Excavator Original Color 5700KG YANMAR Engine



## **Product Specification**

**Basic Information** 

• Place of Origin:

• Price:

• Showroom Location: None • Operating Weight: 5700 0.21m<sup>3</sup> Bucket Capacity: 6 KG • Machine Weight: • Hydraulic Cylinder Brand: Original • Hydraulic Pump Brand: Original • Hydraulic Valve Brand: Original YANMAR . Engine Brand: 39.7KW • Power: • Machinery Test Report: Provided • Video Outgoing-inspection: Provided • Core Components: Pressure Vessel, Motor, Other, Bearing, Gear, Pump, Gearbox, Engine, PLC • Year: 2020

0-2000



## More Images

Working Hours:









# **Product Description**











#### FAQ

#### 1. who are we?

We are based in Shanghai, China, start from 2013,sell to Domestic Market(30.00%),Southeast Asia(15.00%),Eastern Europe(10.00%),Mid East(10.00%),Eastern Asia(5.00%),North America(5.00%),South America(5.00%),Oceania(5.00%),Central America(5.00%),Northern Europe(5.00%),Africa(5.00%),South Asia(0.00%),Western Europe(0.00%),Southern Europe(0.00%). There are total about 5-10 people in our office.

#### 2. how can we guarantee quality?

Always a pre-production sample before mass production;

Always final Inspection before shipment;

#### 3.what can you buy from us?

Used Excavator, Used Loader, Used Bulldozer, Used Forklift, Used Crane

#### 4. why should you buy from us not from other suppliers?

1. Our company is a large second-hand excavator exporter in Shangha