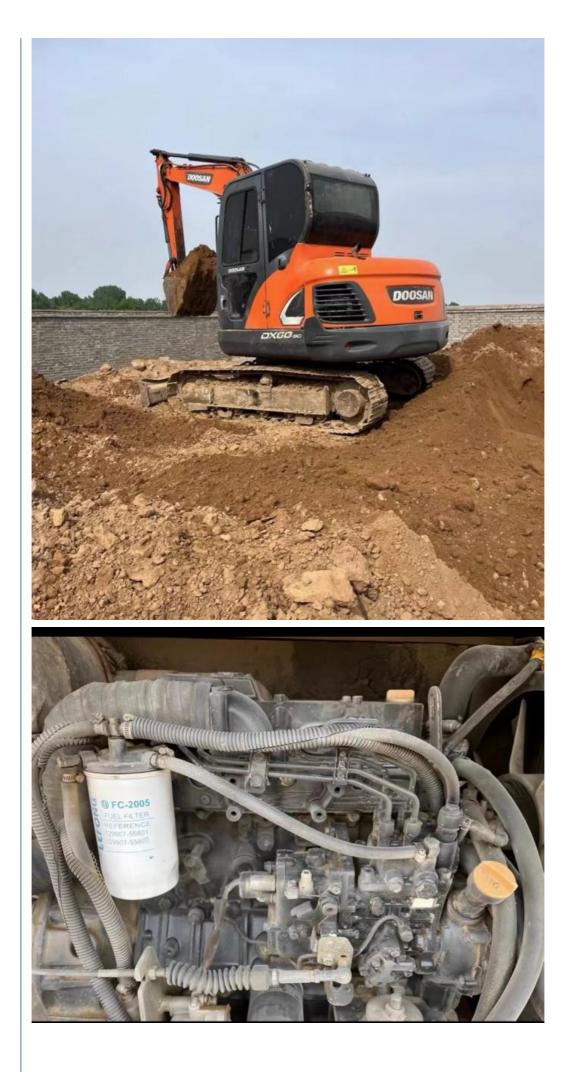

# 0.21m3 Doosan Dx60 Used Excavator Original Color 5700KG YANMAR Engine

## **Product Specification**

**Basic Information** 

• Place of Origin:

• Price:

• Showroom Location: None • Operating Weight: 5700 0.21m<sup>3</sup> Bucket Capacity: 6 KG • Machine Weight: • Hydraulic Cylinder Brand: Original • Hydraulic Pump Brand: Original • Hydraulic Valve Brand: Original YANMAR . Engine Brand: 39.7KW • Power: • Machinery Test Report: Provided • Video Outgoing-inspection: Provided • Core Components: Pressure Vessel, Motor, Other, Bearing, Gear, Pump, Gearbox, Engine, PLC • Year: 2020

## More Images

Working Hours: