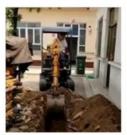

# 0.21m3 Doosan Dx60 Used Excavator Original Color 5700KG YANMAR Engine

## **Product Specification**

**Basic Information** 

• Place of Origin:

• Price:

• Showroom Location: None • Operating Weight: 5700 0.21m<sup>3</sup> Bucket Capacity: 6 KG • Machine Weight: • Hydraulic Cylinder Brand: Original • Hydraulic Pump Brand: Original • Hydraulic Valve Brand: Original YANMAR . Engine Brand: 39.7KW • Power: • Machinery Test Report: Provided • Video Outgoing-inspection: Provided • Core Components: Pressure Vessel, Motor, Other, Bearing, Gear, Pump, Gearbox, Engine, PLC • Year: 2020

## More Images

Working Hours: