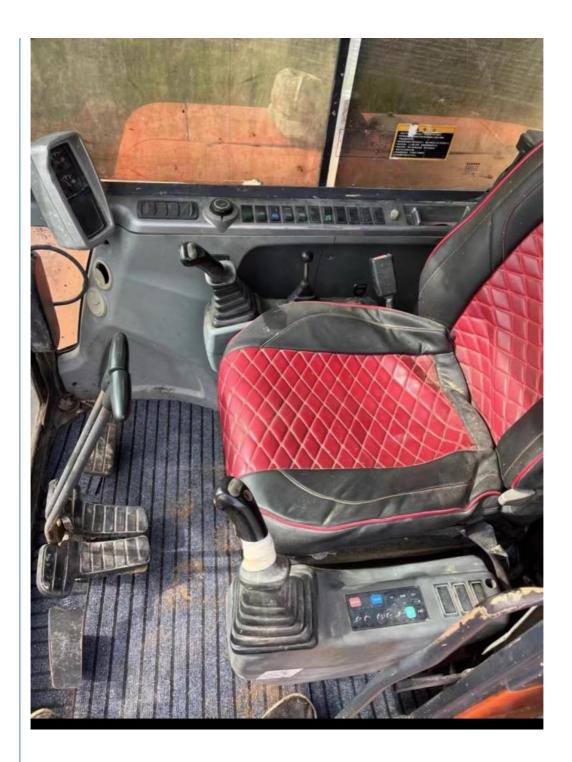

South Korea

\$8,000.00/units 1-4 units

# 0.21m3 Doosan Dx60 Used Excavator Original Color 5700KG YANMAR Engine



## **Product Specification**

**Basic Information** 

• Place of Origin:

• Price:

• Showroom Location: None • Operating Weight: 5700 0.21m<sup>3</sup> Bucket Capacity: 6 KG • Machine Weight: • Hydraulic Cylinder Brand: Original • Hydraulic Pump Brand: Original • Hydraulic Valve Brand: Original YANMAR . Engine Brand: 39.7KW • Power: • Machinery Test Report: Provided • Video Outgoing-inspection: Provided • Core Components: Pressure Vessel, Motor, Other, Bearing, Gear, Pump, Gearbox, Engine, PLC • Year: 2020

0-2000



## More Images

Working Hours:









# **Product Description**











#### FAQ

#### 1. who are we?

We are based in Shanghai, China, start from 2013,sell to Domestic Market(30.00%),Southeast Asia(15.00%),Eastern Europe(10.00%),Mid East(10.00%),Eastern Asia(5.00%),North America(5.00%),South America(5.00%),Oceania(5.00%),Central America(5.00%),Northern Europe(5.00%),Africa(5.00%),South Asia(0.00%),Western Europe(0.00%),Southern Europe(0.00%). There are total about 5-10 people in our office.

#### 2. how can we guarantee quality?

Always a pre-production sample before mass production;

Always final Inspection before shipment;

#### 3.what can you buy from us?

Used Excavator, Used Loader, Used Bulldozer, Used Forklift, Used Crane

#### 4. why should you buy from us not from other suppliers?

1. Our company is a large second-hand excavator exporter in Shang