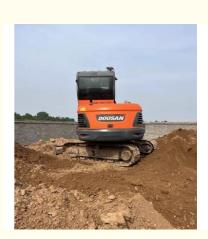

South Korea

\$8,000.00/units 1-4 units

# 0.21m3 Doosan Dx60 Used Excavator Original Color 5700KG YANMAR Engine



## **Product Specification**

**Basic Information** 

• Place of Origin:

• Price:

• Showroom Location: None • Operating Weight: 5700 0.21m<sup>3</sup> Bucket Capacity: 6 KG • Machine Weight: • Hydraulic Cylinder Brand: Original • Hydraulic Pump Brand: Original • Hydraulic Valve Brand: Original YANMAR . Engine Brand: 39.7KW • Power: • Machinery Test Report: Provided • Video Outgoing-inspection: Provided • Core Components: Pressure Vessel, Motor, Other, Bearing, Gear, Pump, Gearbox, Engine, PLC • Year: 2020

0-2000



## More Images

Working Hours:









# **Product Description**











#### FAQ

#### 1. who are we?

We are based in Shanghai, China, start from 2013,sell to Domestic Market(30.00%),Southeast Asia(15.00%),Eastern Europe(10.00%),Mid East(10.00%),Eastern Asia(5.00%),North America(5.00%),South America(5.00%),Oceania(5.00%),Central America(5.00%),Northern Europe(5.00%),Africa(5.00%),South Asia(0.00%),Western Europe(0.00%),Southern Europe(0.00%). There are total about 5-10 people in our office.

#### 2. how can we guarantee quality?

Always a pre-production sample before mass production;

Always final Inspection before shipment;

#### 3.what can you buy from us?

Used Excavator, Used Loader, Used Bulldozer, Used Forklift, Used Crane

#### 4. why should you buy from us not from other su