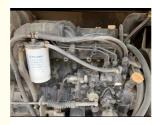

## **Product Specification**

**Basic Information** 

• Place of Origin:

• Price:

• Showroom Location: None • Operating Weight: 5700 0.21m<sup>3</sup> Bucket Capacity: 6 KG • Machine Weight: • Hydraulic Cylinder Brand: Original • Hydraulic Pump Brand: Original • Hydraulic Valve Brand: Original YANMAR . Engine Brand: 39.7KW • Power: • Machinery Test Report: Provided • Video Outgoing-inspection: Provided • Core Components: Pressure Vessel, Motor, Other, Bearing, Gear, Pump, Gearbox, Engine, PLC • Year: 2020