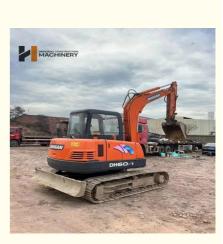

# 6 Ton Doosan DH60-7 Second-hand Excavator with Other Hydraulic Cylinder

## **Product Specification**

• Showroom Location: None • Operating Weight: 5550 Bucket Capacity: 0.2m<sup>3</sup> • Machine Weight: 6 KG • Hydraulic Cylinder Brand: Other, Original • Hydraulic Pump Brand: Original • Hydraulic Valve Brand: Original YANMAR . Engine Brand: 38.1KW • Power: • Machinery Test Report: Provided • Video Outgoing-inspection: Provided Core Components: Pressure Vessel, Motor, Other, Bearing, Gear, Pump, Gearbox, Engine, PLC • Year: 2020