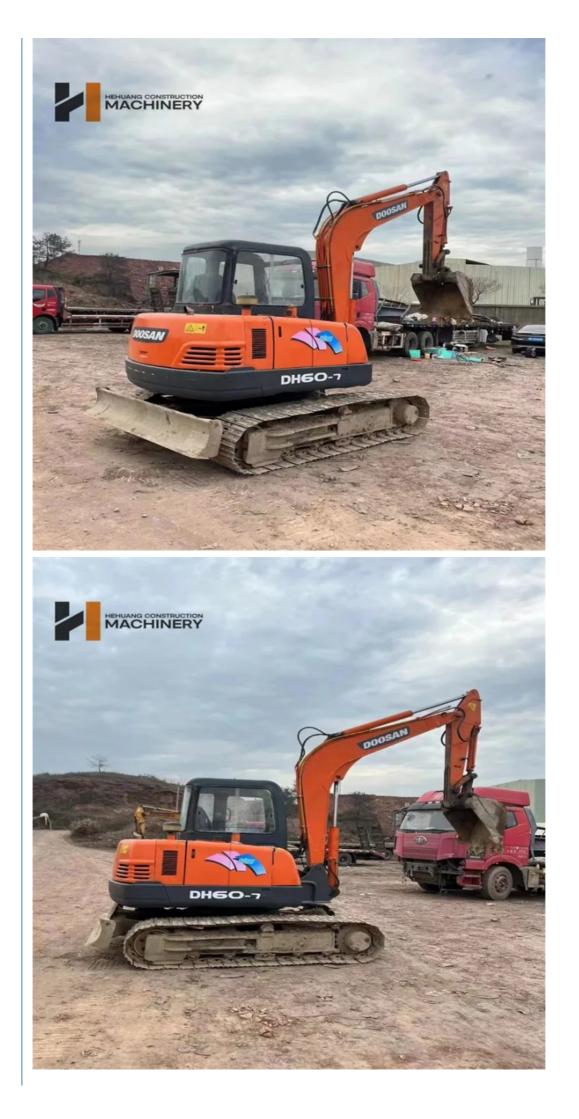

DH60-7

1unit

7 days

# 6 Ton Doosan DH60-7 Second-hand Excavator with Other Hydraulic Cylinder

## **Basic Information**

- Place of Origin:
- Brand Name:
- Certification:
- Model Number:
- Minimum Order Quantity:
- Price:
- Delivery Time:
- Payment Terms:
- Supply Ability:



## **Product Specification**

• Showroom Location: None • Operating Weight: 5550 Bucket Capacity: 0.2m<sup>3</sup> • Machine Weight: 6 KG • Hydraulic Cylinder Brand: Other, Original • Hydraulic Pump Brand: Original • Hydraulic Valve Brand: Original YANMAR . Engine Brand: 38.1KW • Power: • Machinery Test Report: Provided • Video Outgoing-inspection: Provided Core Components: Pressure Vessel, Motor, Other, Bearing, Gear, Pump, Gearbox, Engine, PLC • Year: 2020

0-2000



### More Images

Working Hours:



















### FAQ

#### 1. who are we?

We are based in Shanghai, China, start from 2013,sell to Domestic Market(30.00%),Southeast Asia(15.00%),Eastern Europe(10.00%),Mid East(10.00%),Eastern Asia(5.00%),North America(5.00%),South America(5.00%),Oceania(5.00%),Central America(5.00%),Northern Europe(5.00%),Africa(5.00%),South Asia(0.00%),Western Europe(0.00%),Southern Europe(0.00%). There are total about 5-10 people in our office.

#### 2. how can we guarantee quality?

Always a pre-production sample before mass production;

Always final Inspection before shipment;

#### 3.what can you buy from us?

Used Excavator, Used Loader, Used Bulldozer, Used Forklift, Used Crane

#### 4. why should you buy from us not from other suppliers?

1. Our company is a large second-hand excavator exporter in Shan