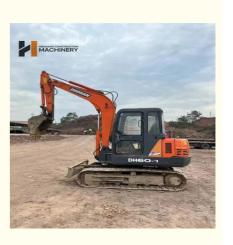

# 6 Ton Doosan DH60-7 Second-hand Excavator with Other Hydraulic Cylinder

## **Product Specification**

• Showroom Location: None • Operating Weight: 5550 Bucket Capacity: 0.2m<sup>3</sup> • Machine Weight: 6 KG • Hydraulic Cylinder Brand: Other, Original • Hydraulic Pump Brand: Original • Hydraulic Valve Brand: Original YANMAR . Engine Brand: 38.1KW • Power: • Machinery Test Report: Provided • Video Outgoing-inspection: Provided Core Components: Pressure Vessel, Motor, Other, Bearing, Gear, Pump, Gearbox, Engine, PLC • Year: 2020