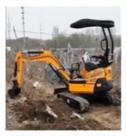

# 6 Ton Doosan DH60-7 Second-hand Excavator with Other Hydraulic Cylinder

# Customers report that a variety of terrains can be easily resolved

Application scenarios

#### - Meet your every need -\_

Digging a trench in the orchard

**Crushing and** demolition

House construction

**Urban construction** 

**Rural transformation** 

Wasteland cultivation of grass

Grab handling

Rotary drill pits

Vineyard excavation

Landscape construction

**Mountain forest** reclamation

**Road construction** 