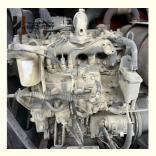

## **Product Specification**

• Showroom Location: None • Operating Weight: 5550 Bucket Capacity: 0.2m<sup>3</sup> • Machine Weight: 6 KG • Hydraulic Cylinder Brand: Other, Original • Hydraulic Pump Brand: Original • Hydraulic Valve Brand: Original YANMAR . Engine Brand: 38.1KW • Power: • Machinery Test Report: Provided • Video Outgoing-inspection: Provided Core Components: Pressure Vessel, Motor, Other, Bearing, Gear, Pump, Gearbox, Engine, PLC • Year: 2020

### More Images

Working Hours: