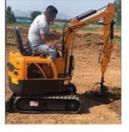

# 6 Ton Doosan DH60-7 Second-hand Excavator with Other Hydraulic Cylinder

# Customers report that a variety of terrains can be easily resolved

Application scenarios

#### - Meet your every need -\_

Digging a trench in the orchard

**Crushing and** demolition

House construction

**Urban construction** 

**Rural transformation** 

Wasteland cultivation of grass

Grab handling

Rotary drill pits

Vineyard excavation

Landscape construction

**Mountain forest** reclamation

**Road construction** 