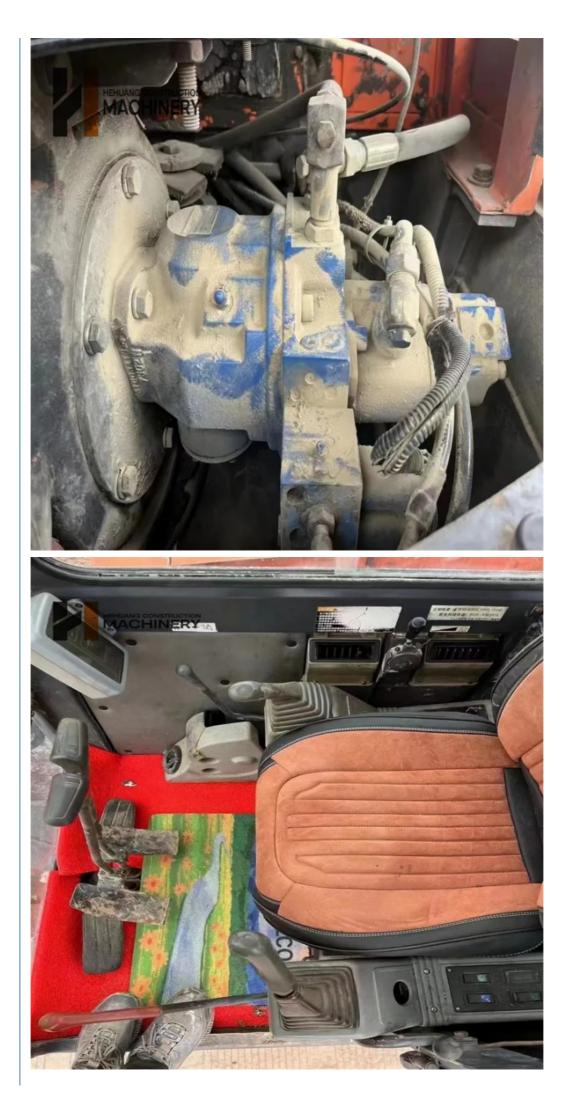

## **Product Specification**

• Showroom Location: None • Operating Weight: 5550 Bucket Capacity: 0.2m<sup>3</sup> • Machine Weight: 6 KG • Hydraulic Cylinder Brand: Other, Original • Hydraulic Pump Brand: Original • Hydraulic Valve Brand: Original YANMAR . Engine Brand: 38.1KW • Power: • Machinery Test Report: Provided • Video Outgoing-inspection: Provided Core Components: Pressure Vessel, Motor, Other, Bearing, Gear, Pump, Gearbox, Engine, PLC • Year: 2020

### More Images

Working Hours: