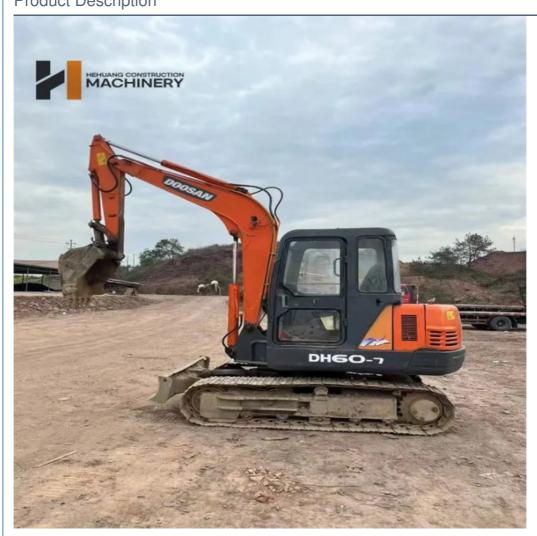

# 6 Ton Doosan DH60-7 Second-hand Excavator with Other Hydraulic Cylinder

## **Basic Information**

- Place of Origin:
- Brand Name:
- Certification:
- Model Number:
- Minimum Order Quantity:
- Price:
- Delivery Time:
- Payment Terms:
- Supply Ability:

## **Product Specification**

• Showroom Location: None • Operating Weight: 5550 Bucket Capacity: 0.2m<sup>3</sup> • Machine Weight: 6 KG • Hydraulic Cylinder Brand: Other, Original • Hydraulic Pump Brand: Original • Hydraulic Valve Brand: Original YANMAR . Engine Brand: 38.1KW • Power: • Machinery Test Report: Provided • Video Outgoing-inspection: Provided Core Components: Pressure Vessel, Motor, Other, Bearing, Gear, Pump, Gearbox, Engine, PLC • Year: 2020