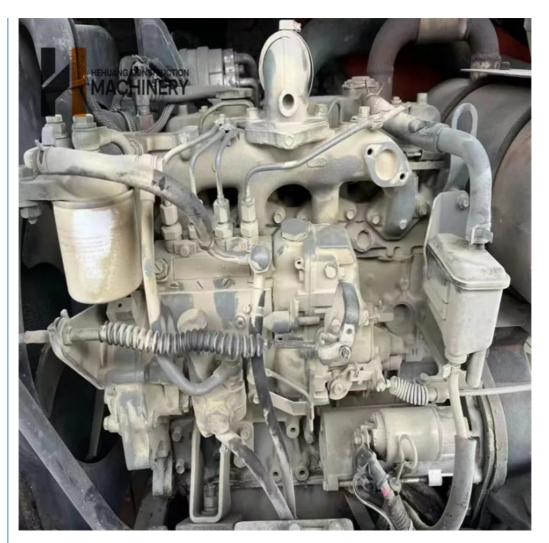

## **Product Specification**

• Showroom Location: None • Operating Weight: 5550 Bucket Capacity: 0.2m<sup>3</sup> • Machine Weight: 6 KG • Hydraulic Cylinder Brand: Other, Original • Hydraulic Pump Brand: Original • Hydraulic Valve Brand: Original YANMAR . Engine Brand: 38.1KW • Power: • Machinery Test Report: Provided • Video Outgoing-inspection: Provided Core Components: Pressure Vessel, Motor, Other, Bearing, Gear, Pump, Gearbox, Engine, PLC • Year: 2020

### More Images

Working Hours: