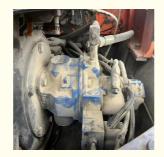

## **Product Specification**

• Showroom Location: None • Operating Weight: 5550 Bucket Capacity: 0.2m<sup>3</sup> • Machine Weight: 6 KG • Hydraulic Cylinder Brand: Other, Original • Hydraulic Pump Brand: Original • Hydraulic Valve Brand: Original YANMAR . Engine Brand: 38.1KW • Power: • Machinery Test Report: Provided • Video Outgoing-inspection: Provided Core Components: Pressure Vessel, Motor, Other, Bearing, Gear, Pump, Gearbox, Engine, PLC • Year: 2020