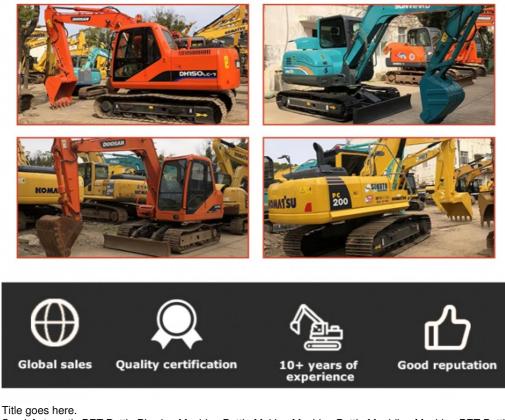

# 6 Ton Doosan DH60-7 Second-hand Excavator with Other Hydraulic Cylinder

## **Basic Information**

- Place of Origin:
- Brand Name:
- Certification:
- Model Number:
- Minimum Order Quantity:
- Price:
- Delivery Time:
- Payment Terms:
- Supply Ability:

## **Product Specification**

• Showroom Location: None • Operating Weight: 5550 Bucket Capacity: 0.2m<sup>3</sup> • Machine Weight: 6 KG • Hydraulic Cylinder Brand: Other, Original • Hydraulic Pump Brand: Original • Hydraulic Valve Brand: Original YANMAR . Engine Brand: 38.1KW • Power: • Machinery Test Report: Provided • Video Outgoing-inspection: Provided Core Components: Pressure Vessel, Motor, Other, Bearing, Gear, Pump, Gearbox, Engine, PLC • Year: 2020