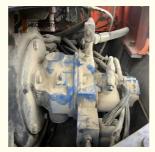

# **Product Specification**

- Showroom Location:
- Operating Weight:
- Bucket Capacity:
- Machine Weight:
- Hydraulic Cylinder Brand:
- Hydraulic Pump Brand: Original
- Hydraulic Valve Brand:
- Engine Brand:
- Power:
- Machinery Test Report: Provided
- Video Outgoing-inspection: Provided
- Core Components: Pressure Vessel, Motor, Other, Bearing, Gear, Pump, Gearbox, Engine, PLC
  Year: 2020

0-2000

None

5550

0.2m<sup>3</sup>

6 KG

Original YANMAR

38.1KW

Other, Original