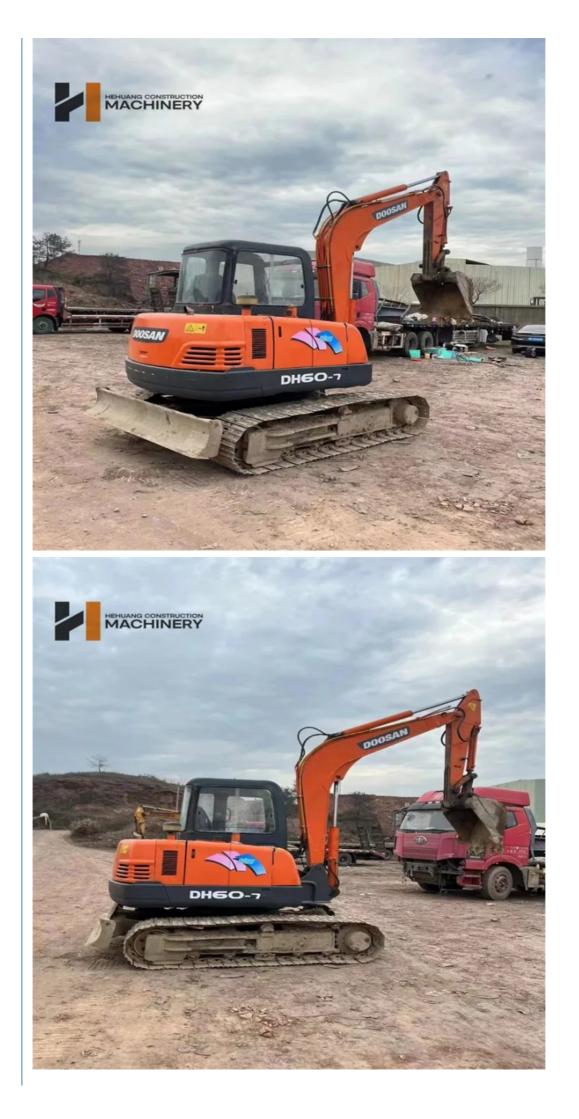

# Doosan DH60-7 6 Ton Second Hand Excavator Original Hydraulic Pump

for more products please visit us on used-excavator-machine.com

# **Product Specification**

- Showroom Location:
- Operating Weight:
- Bucket Capacity:
- Machine Weight:
- Hydraulic Cylinder Brand:
- Hydraulic Pump Brand: Original
- Hydraulic Valve Brand:
- Engine Brand:
- Power:
- Machinery Test Report: Provided
- Video Outgoing-inspection: Provided
- Core Components: Pressure Vessel, Motor, Other, Bearing, Gear, Pump, Gearbox, Engine, PLC
  Year: 2020

# More Images

Working Hours: