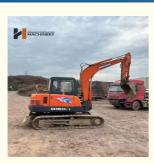

# Doosan DH60-7 6 Ton Second Hand Excavator Original Hydraulic Pump

for more products please visit us on used-excavator-machine.com

# **Product Specification**

- Showroom Location:
- Operating Weight:
- Bucket Capacity:
- Machine Weight:
- Hydraulic Cylinder Brand:
- Hydraulic Pump Brand: Original
- Hydraulic Valve Brand:
- Engine Brand:
- Power:
- Machinery Test Report: Provided
- Video Outgoing-inspection: Provided
- Core Components: Pressure Vessel, Motor, Other, Bearing, Gear, Pump, Gearbox, Engine, PLC
  Year: 2020

0-2000

None

5550

0.2m<sup>3</sup>

6 KG

Original YANMAR

38.1KW

Other, Original