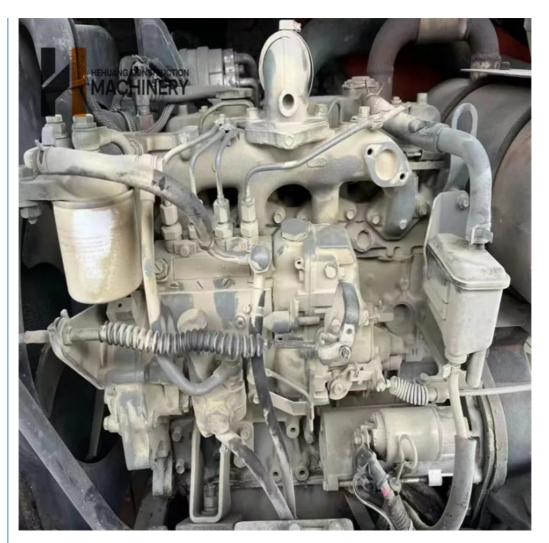

# **Product Specification**

- Showroom Location:
- Operating Weight:
- Bucket Capacity:
- Machine Weight:
- Hydraulic Cylinder Brand:
- Hydraulic Pump Brand: Original
- Hydraulic Valve Brand:
- Engine Brand:
- Power:
- Machinery Test Report: Provided
- Video Outgoing-inspection: Provided
- Core Components: Pressure Vessel, Motor, Other, Bearing, Gear, Pump, Gearbox, Engine, PLC
  Year: 2020

0-2000

None

5550

0.2m<sup>3</sup>

6 KG

Original YANMAR

38.1KW

Other, Original

# More Images

Working Hours: