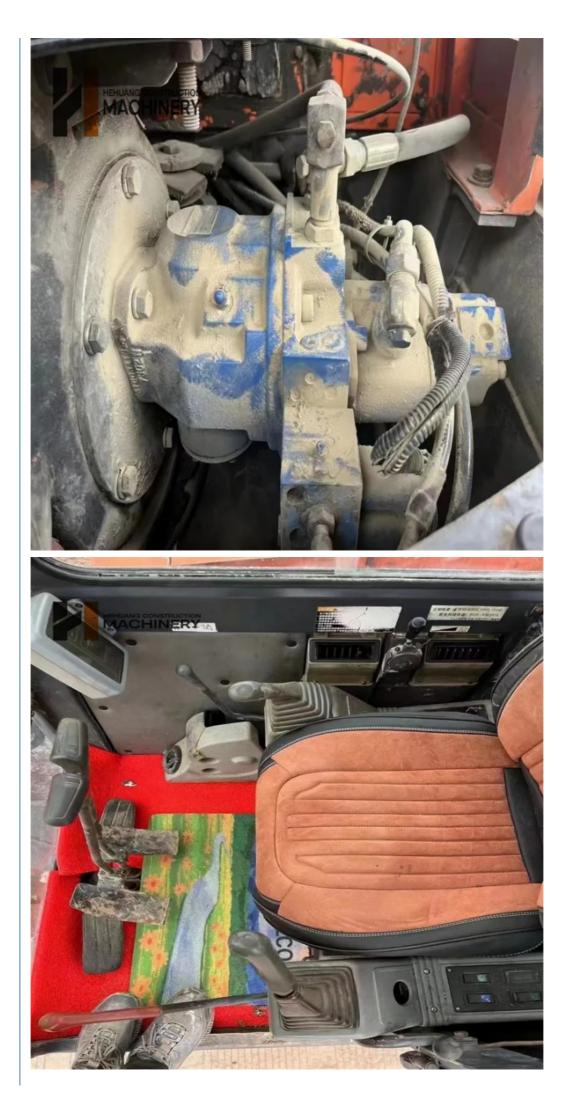

# Doosan DH60-7 6 Ton Second Hand Excavator Original Hydraulic Pump

for more products please visit us on used-excavator-machine.com

# **Product Specification**

- Showroom Location:
- Operating Weight:
- Bucket Capacity:
- Machine Weight:
- Hydraulic Cylinder Brand:
- Hydraulic Pump Brand: Original
- Hydraulic Valve Brand:
- Engine Brand:
- Power:
- Machinery Test Report: Provided
- Video Outgoing-inspection: Provided
- Core Components: Pressure Vessel, Motor, Other, Bearing, Gear, Pump, Gearbox, Engine, PLC
  Year: 2020

# More Images

Working Hours: