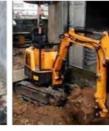

# Doosan DH60-7 6 Ton Second Hand Excavator Original Hydraulic Pump

for more products please visit us on used-excavator-machine.com

# **Product Specification**

- Showroom Location:
- Operating Weight:
- Bucket Capacity:
- Machine Weight:
- Hydraulic Cylinder Brand:
- Hydraulic Pump Brand: Original
- Hydraulic Valve Brand:
- Engine Brand:
- Power:
- Machinery Test Report: Provided
- Video Outgoing-inspection: Provided
- Core Components: Pressure Vessel, Motor, Other, Bearing, Gear, Pump, Gearbox, Engine, PLC
  Year: 2020

0-2000

None

5550

0.2m<sup>3</sup>

6 KG

Original YANMAR

38.1KW

Other, Original