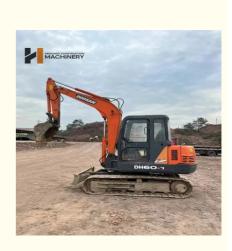

# Doosan DH60-7 6 Ton Second Hand Excavator Original Hydraulic Pump

for more products please visit us on used-excavator-machine.com

# **Product Specification**

- Showroom Location:
- Operating Weight:
- Bucket Capacity:
- Machine Weight:
- Hydraulic Cylinder Brand:
- Hydraulic Pump Brand: Original
- Hydraulic Valve Brand:
- Engine Brand:
- Power:
- Machinery Test Report: Provided
- Video Outgoing-inspection: Provided
- Core Components: Pressure Vessel, Motor, Other, Bearing, Gear, Pump, Gearbox, Engine, PLC
  Year: 2020

0-2000

None

5550

0.2m<sup>3</sup>

6 KG

Original YANMAR

38.1KW

Other, Original