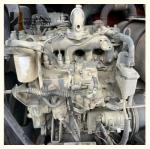

# Doosan DH60-7 6 Ton Second Hand Excavator Original Hydraulic Pump

for more products please visit us on used-excavator-machine.com

# **Product Specification**

- Showroom Location:
- Operating Weight:
- Bucket Capacity:
- Machine Weight:
- Hydraulic Cylinder Brand:
- Hydraulic Pump Brand: Original
- Hydraulic Valve Brand:
- Engine Brand:
- Power:
- Machinery Test Report: Provided
- Video Outgoing-inspection: Provided
- Core Components: Pressure Vessel, Motor, Other, Bearing, Gear, Pump, Gearbox, Engine, PLC
  Year: 2020