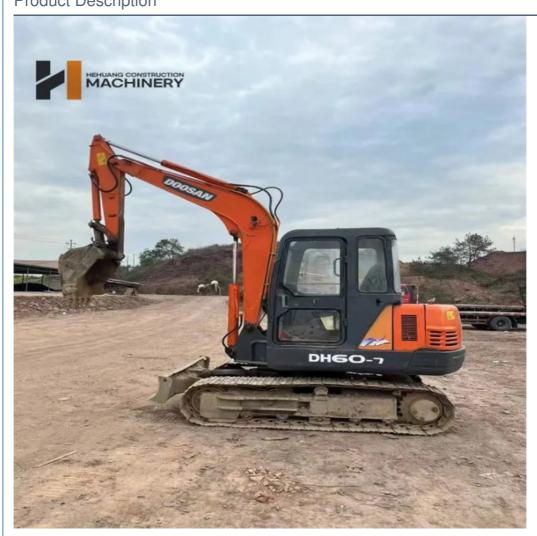

# Doosan DH60-7 6 Ton Second Hand Excavator Original Hydraulic Pump

for more products please visit us on used-excavator-machine.com

# **Product Specification**

- Showroom Location:
- Operating Weight:
- Bucket Capacity:
- Machine Weight:
- Hydraulic Cylinder Brand:
- Hydraulic Pump Brand: Original
- Hydraulic Valve Brand:
- Engine Brand:
- Power:
- Machinery Test Report: Provided
- Video Outgoing-inspection: Provided
- Core Components: Pressure Vessel, Motor, Other, Bearing, Gear, Pump, Gearbox, Engine, PLC
  Year: 2020

# More Images

Working Hours: