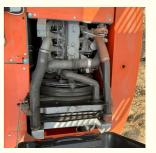

## **Product Specification**

Showroom Location: None
Operating Weight: 12tan
Bucket Capacity: 0.52m³
Machine Weight: 12000 KG
Hydraulic Cylinder Brand: Original

• Hydraulic Pump Brand: Nabtesco, Original

Hydraulic Valve Brand: Original
 Engine Brand: ISUZU
 Power: 93KW
 Machinery Test Report: Provided
 Video Outgoing-inspection: Provided

• Core Components: Pressure Vessel, Motor, Other, Bearing,

Gear, Pump, Gearbox, Engine, PLC