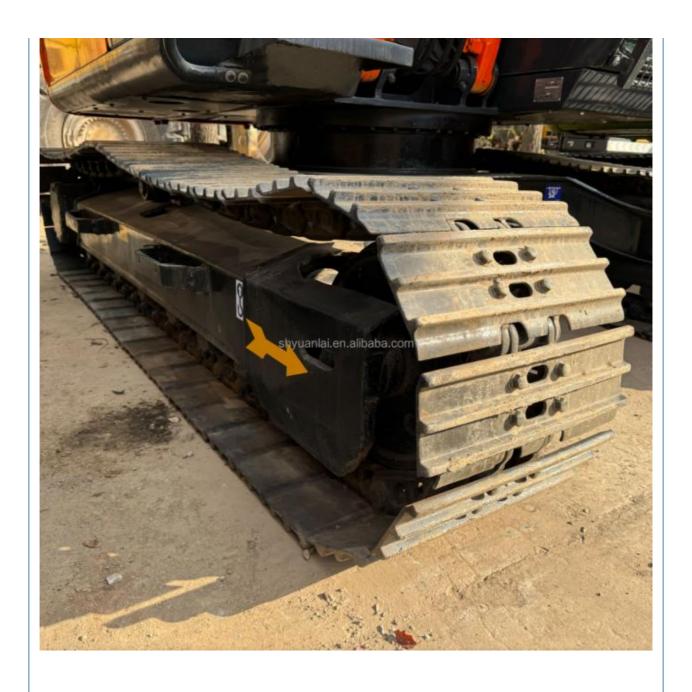

## **Product Specification**

Showroom Location: None
Operating Weight: 12tan
Bucket Capacity: 0.52m³
Machine Weight: 12000 KG
Hydraulic Cylinder Brand: Original

• Hydraulic Pump Brand: Nabtesco, Original