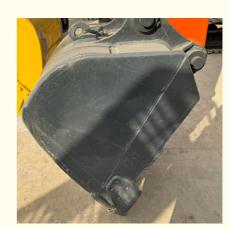

## **Product Specification**

Showroom Location: None
Operating Weight: 12tan
Bucket Capacity: 0.52m³
Machine Weight: 12000 KG
Hydraulic Cylinder Brand: Original

• Hydraulic Pump Brand: Nabtesco, Original