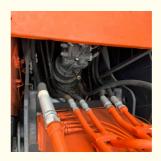

## **Product Specification**

Showroom Location: None
Operating Weight: 12tan
Bucket Capacity: 0.52m³
Machine Weight: 12000 KG
Hydraulic Cylinder Brand: Original

• Hydraulic Pump Brand: Nabtesco, Original

Hydraulic Valve Brand: Original
 Engine Brand: ISUZU
 Power: 93KW
 Machinery Test Report: Provided
 Video Outgoing-inspection: Provided

• Core Components: Pressure Vessel, Motor, Other, Bearing,

Gear, Pump, Gearbox, Engine, PLC