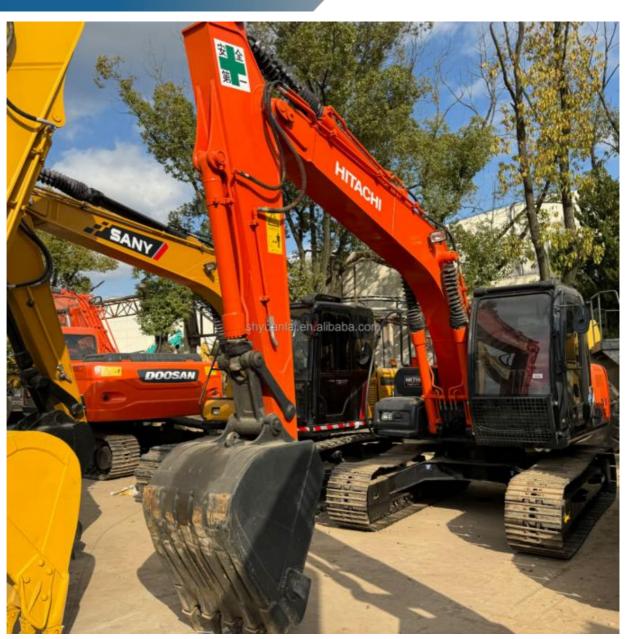

# 12tan High Comfort and Safety Hitachi Excavator ZX50 Used for High Precision Operations

## **Product Specification**

Showroom Location: None
Operating Weight: 12tan
Bucket Capacity: 0.52m³
Machine Weight: 12000 KG
Hydraulic Cylinder Brand: Original

• Hydraulic Pump Brand: Nabtesco, Original