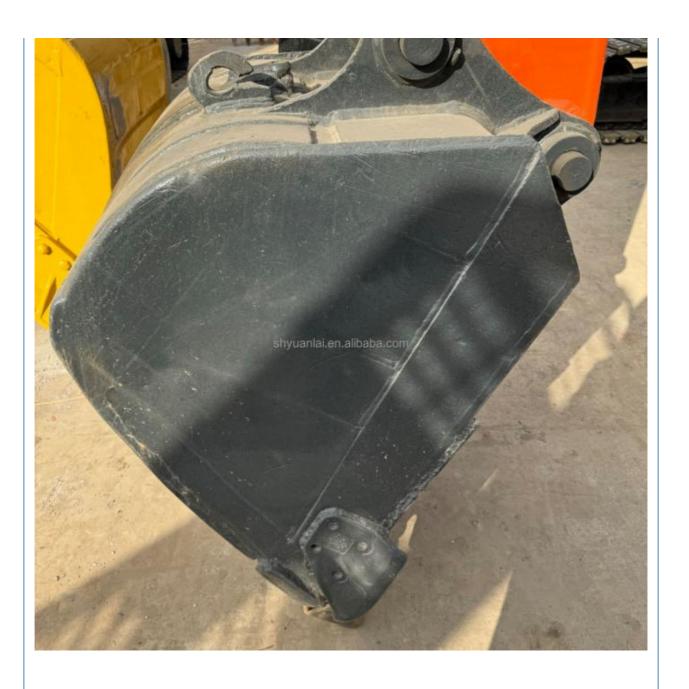

## **Product Specification**

Showroom Location: None
Operating Weight: 12tan
Bucket Capacity: 0.52m³
Machine Weight: 12000 KG
Hydraulic Cylinder Brand: Original

• Hydraulic Pump Brand: Nabtesco, Original