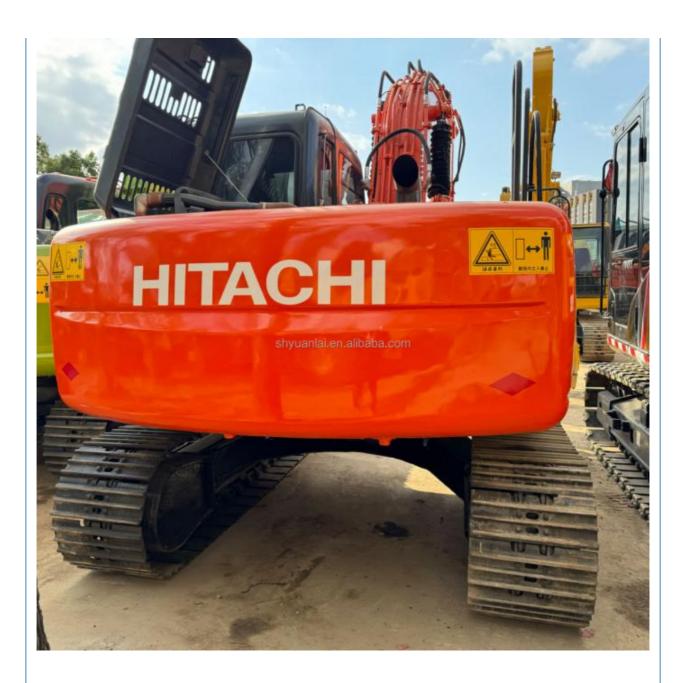

# 12tan High Comfort and Safety Hitachi Excavator ZX50 Used for High Precision Operations

Hydraulic Valve Brand: Original
 Engine Brand: ISUZU
 Power: 93KW
 Machinery Test Report: Provided
 Video Outgoing-inspection: Provided

• Core Components: Pressure Vessel, Motor, Other, Bearing,

Gear, Pump, Gearbox, Engine, PLC