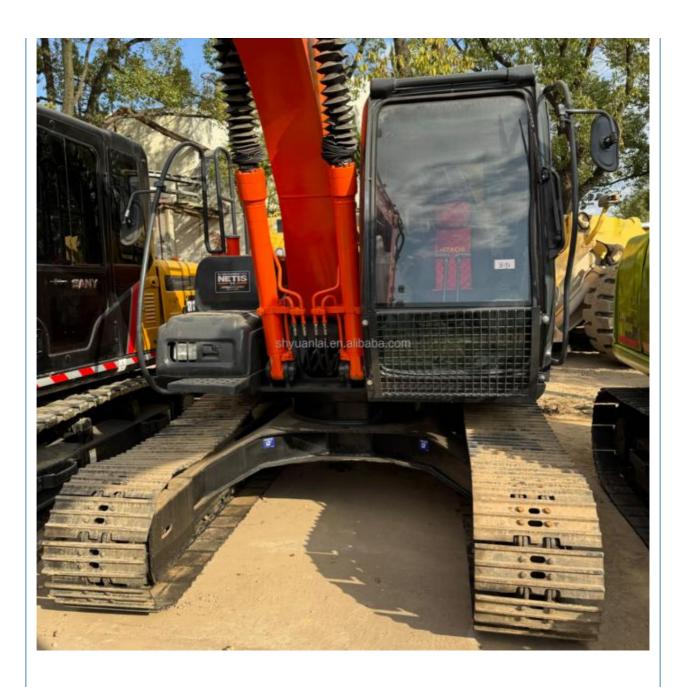

# 12tan High Comfort and Safety Hitachi Excavator ZX50 Used for High Precision Operations

## **Product Specification**

Showroom Location: None
Operating Weight: 12tan
Bucket Capacity: 0.52m³
Machine Weight: 12000 KG
Hydraulic Cylinder Brand: Original

• Hydraulic Pump Brand: Nabtesco, Original