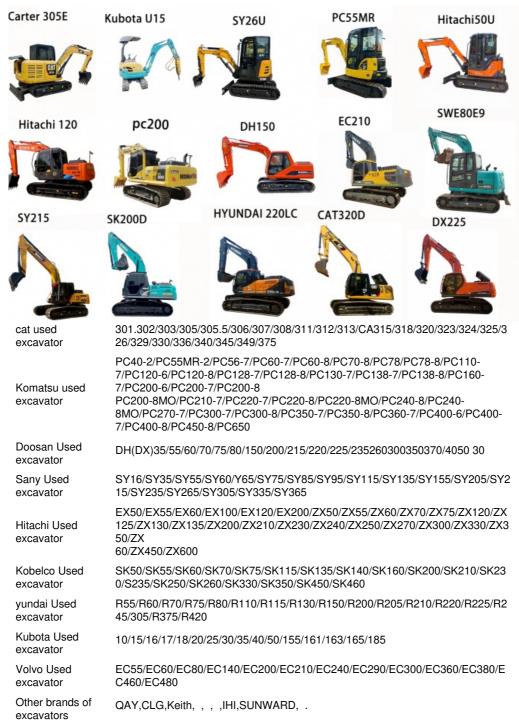

# 12tan High Comfort and Safety Hitachi Excavator ZX50 Used for High Precision Operations

### **Basic Information**

Place of Origin: Japan

• Price: \$19,000.00/units 1-2 units

## **Product Specification**

Showroom Location: None
Operating Weight: 12tan
Bucket Capacity: 0.52m³
Machine Weight: 12000 KG
Hydraulic Cylinder Brand: Original

• Hydraulic Pump Brand: Nabtesco, Original

Hydraulic Valve Brand: Original
 Engine Brand: ISUZU
 Power: 93KW
 Machinery Test Report: Provided
 Video Outgoing-inspection: Provided

• Core Components: Pressure Vessel, Motor, Other, Bearing,

Gear, Pump, Gearbox, Engine, PLC

Year: 2019Working Hours: 0-2000