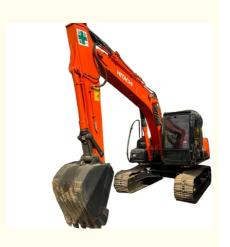

# 12tan High Comfort and Safety Hitachi Excavator ZX50 Used for High Precision Operations

### **Basic Information**

Place of Origin: Japan

• Price: \$19,000.00/units 1-2 units

## **Product Specification**

Showroom Location: None
Operating Weight: 12tan
Bucket Capacity: 0.52m³
Machine Weight: 12000 KG
Hydraulic Cylinder Brand: Original

• Hydraulic Pump Brand: Nabtesco, Original

Hydraulic Valve Brand: Original
 Engine Brand: ISUZU
 Power: 93KW
 Machinery Test Report: Provided
 Video Outgoing-inspection: Provided

• Core Components: Pressure Vessel, Motor, Other, Bearing,

Gear, Pump, Gearbox, Engine, PLC

Year: 2019Working Hours: 0-2000