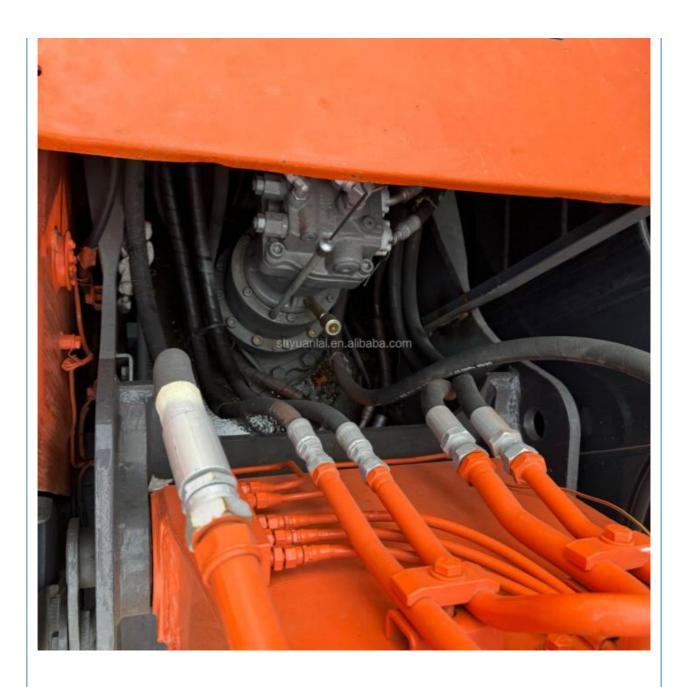

Hydraulic Valve Brand: Original
 Engine Brand: ISUZU
 Power: 93KW
 Machinery Test Report: Provided
 Video Outgoing-inspection: Provided

• Core Components: Pressure Vessel, Motor, Other, Bearing,

Gear, Pump, Gearbox, Engine, PLC