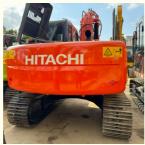

# 12tan High Comfort and Safety Hitachi Excavator ZX50 Used for High Precision Operations

## **Product Specification**

Showroom Location: None
Operating Weight: 12tan
Bucket Capacity: 0.52m³
Machine Weight: 12000 KG
Hydraulic Cylinder Brand: Original

• Hydraulic Pump Brand: Nabtesco, Original

Hydraulic Valve Brand: Original
 Engine Brand: ISUZU
 Power: 93KW
 Machinery Test Report: Provided
 Video Outgoing-inspection: Provided

• Core Components: Pressure Vessel, Motor, Other, Bearing,

Gear, Pump, Gearbox, Engine, PLC