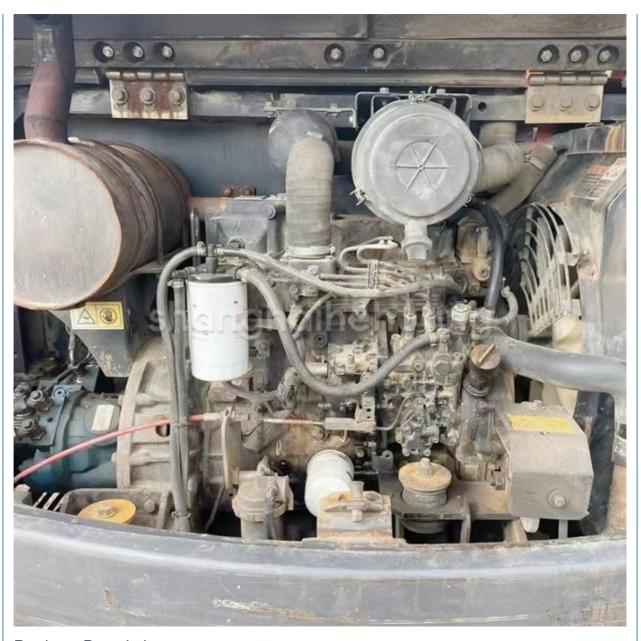

### **Product Specification**

Showroom Location: None · Operating Weight: 5550 0.2m<sup>3</sup> . Bucket Capacity: • Machine Weight: 6 KG Hydraulic Cylinder Brand: Original • Hydraulic Pump Brand: Original Hydraulic Valve Brand: Original YANMAR . Engine Brand: 38.1KW • Power: • Machinery Test Report: Provided • Video Outgoing-inspection: Provided