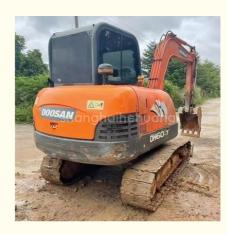

# DH60-7 Mini Digger Second Hand Used Crawler Excavator With Original Hydraulic Cylinder

### **Product Specification**

Showroom Location: None · Operating Weight: 5550 0.2m<sup>3</sup> . Bucket Capacity: • Machine Weight: 6 KG Hydraulic Cylinder Brand: Original • Hydraulic Pump Brand: Original Hydraulic Valve Brand: Original YANMAR . Engine Brand: 38.1KW • Power: • Machinery Test Report: Provided • Video Outgoing-inspection: Provided