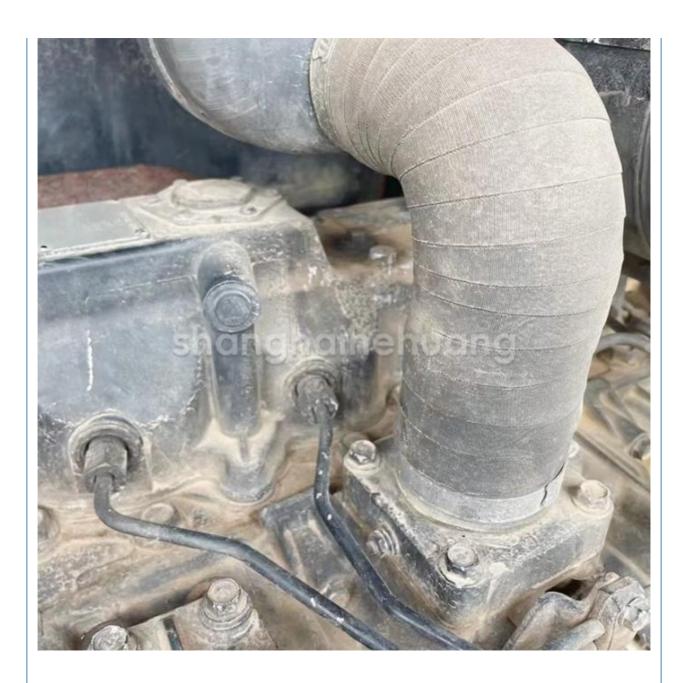

### **Product Specification**

Showroom Location: None · Operating Weight: 5550 0.2m<sup>3</sup> . Bucket Capacity: • Machine Weight: 6 KG Hydraulic Cylinder Brand: Original • Hydraulic Pump Brand: Original Hydraulic Valve Brand: Original YANMAR . Engine Brand: 38.1KW • Power: • Machinery Test Report: Provided • Video Outgoing-inspection: Provided