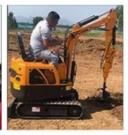

# DH60-7 Mini Digger Second Hand Used Crawler Excavator With Original Hydraulic Cylinder

### **Product Specification**

Showroom Location: None · Operating Weight: 5550 0.2m<sup>3</sup> . Bucket Capacity: • Machine Weight: 6 KG Hydraulic Cylinder Brand: Original • Hydraulic Pump Brand: Original Hydraulic Valve Brand: Original YANMAR . Engine Brand: 38.1KW • Power: • Machinery Test Report: Provided • Video Outgoing-inspection: Provided