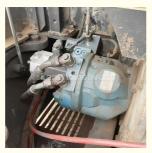

### **Product Specification**

Showroom Location: None · Operating Weight: 5550 0.2m<sup>3</sup> . Bucket Capacity: • Machine Weight: 6 KG Hydraulic Cylinder Brand: Original • Hydraulic Pump Brand: Original Hydraulic Valve Brand: Original YANMAR . Engine Brand: 38.1KW • Power: • Machinery Test Report: Provided • Video Outgoing-inspection: Provided