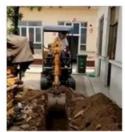

# DH60-7 Mini Digger Second Hand Used Crawler Excavator With Original Hydraulic Cylinder

### **Product Specification**

Showroom Location: None · Operating Weight: 5550 0.2m<sup>3</sup> . Bucket Capacity: • Machine Weight: 6 KG Hydraulic Cylinder Brand: Original • Hydraulic Pump Brand: Original Hydraulic Valve Brand: Original YANMAR . Engine Brand: 38.1KW • Power: • Machinery Test Report: Provided • Video Outgoing-inspection: Provided