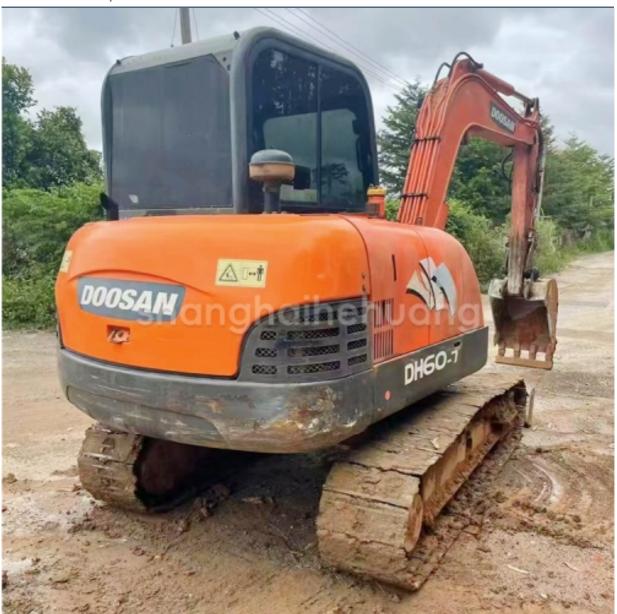

# DH60-7 Mini Digger Second Hand Used Crawler Excavator With Original Hydraulic Cylinder

### **Product Specification**

Showroom Location: None · Operating Weight: 5550 0.2m<sup>3</sup> . Bucket Capacity: • Machine Weight: 6 KG Hydraulic Cylinder Brand: Original • Hydraulic Pump Brand: Original Hydraulic Valve Brand: Original YANMAR . Engine Brand: 38.1KW • Power: • Machinery Test Report: Provided • Video Outgoing-inspection: Provided

 Core Components: Pressure Vessel, Motor, Other, Bearing, Gear, Pump, Gearbox, Engine, PLC

Year: 2020Working Hours: 0-2000