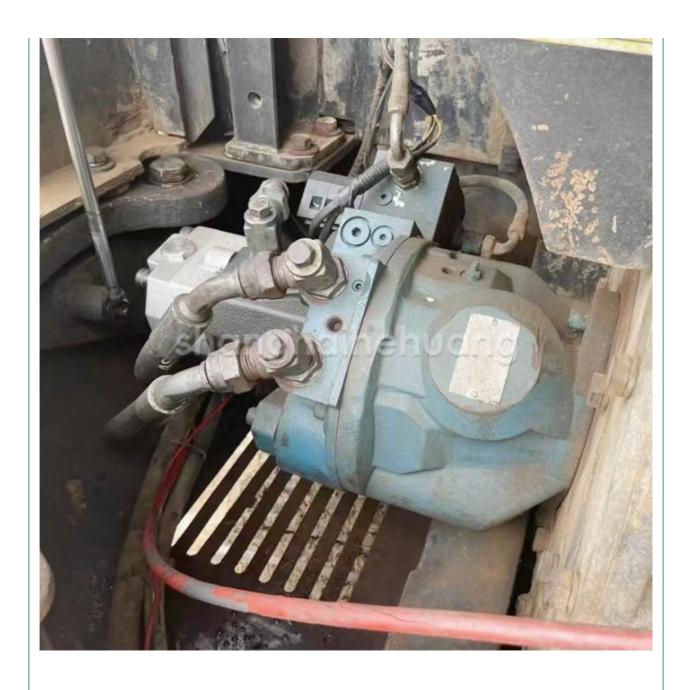

### **Product Specification**

Showroom Location: None · Operating Weight: 5550 0.2m<sup>3</sup> . Bucket Capacity: • Machine Weight: 6 KG Hydraulic Cylinder Brand: Original • Hydraulic Pump Brand: Original Hydraulic Valve Brand: Original YANMAR . Engine Brand: 38.1KW • Power: • Machinery Test Report: Provided • Video Outgoing-inspection: Provided