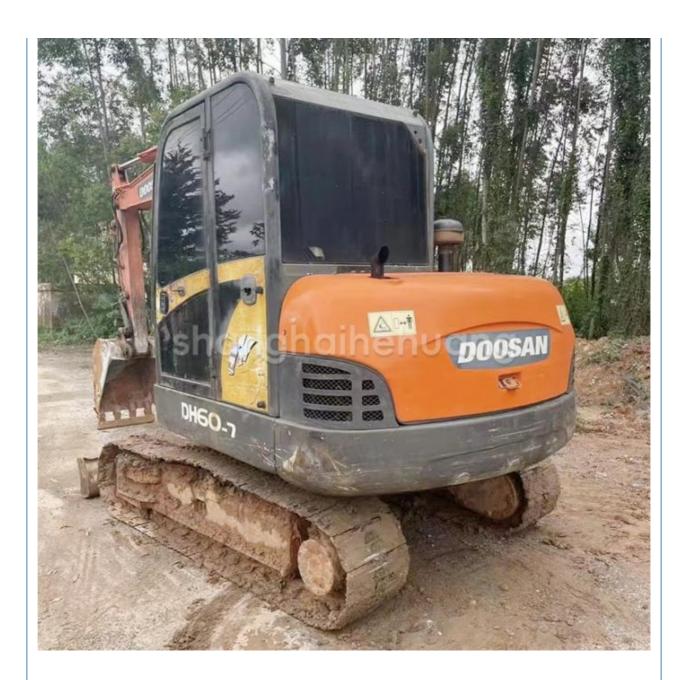

# DH60-7 Mini Digger Second Hand Used Crawler Excavator With Original Hydraulic Cylinder

### **Product Specification**

Showroom Location: None · Operating Weight: 5550 0.2m<sup>3</sup> . Bucket Capacity: • Machine Weight: 6 KG Hydraulic Cylinder Brand: Original • Hydraulic Pump Brand: Original Hydraulic Valve Brand: Original YANMAR . Engine Brand: 38.1KW • Power: • Machinery Test Report: Provided • Video Outgoing-inspection: Provided

 Core Components: Pressure Vessel, Motor, Other, Bearing, Gear, Pump, Gearbox, Engine, PLC

Year: 2020Working Hours: 0-2000