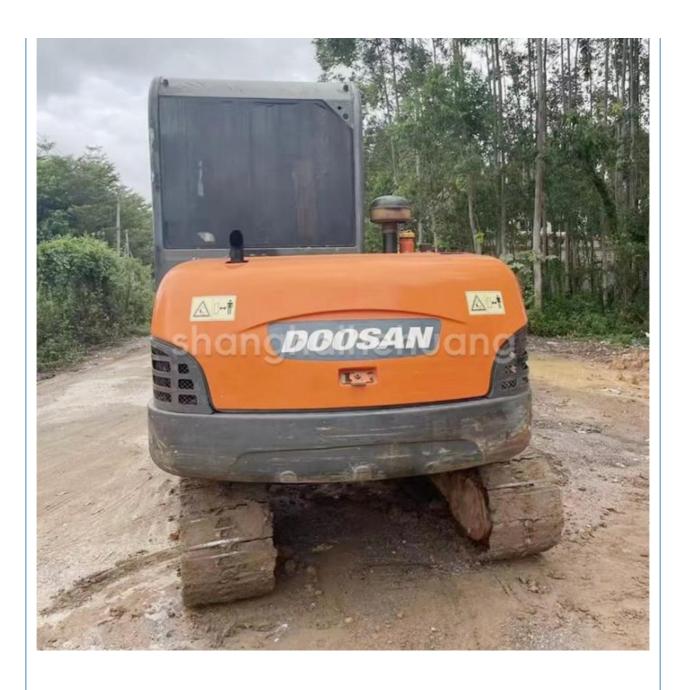

# DH60-7 Mini Digger Second Hand Used Crawler Excavator With Original Hydraulic Cylinder

### **Product Specification**

Showroom Location: None · Operating Weight: 5550 0.2m<sup>3</sup> . Bucket Capacity: • Machine Weight: 6 KG Hydraulic Cylinder Brand: Original • Hydraulic Pump Brand: Original Hydraulic Valve Brand: Original YANMAR . Engine Brand: 38.1KW • Power: • Machinery Test Report: Provided • Video Outgoing-inspection: Provided

 Core Components: Pressure Vessel, Motor, Other, Bearing, Gear, Pump, Gearbox, Engine, PLC

Year: 2020Working Hours: 0-2000