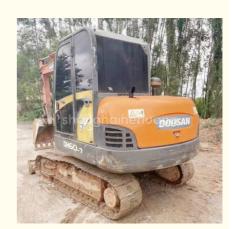

# DH60-7 Mini Digger Second Hand Used Crawler Excavator With Original Hydraulic Cylinder

### **Product Specification**

Showroom Location: None · Operating Weight: 5550 0.2m<sup>3</sup> . Bucket Capacity: • Machine Weight: 6 KG Hydraulic Cylinder Brand: Original • Hydraulic Pump Brand: Original Hydraulic Valve Brand: Original YANMAR . Engine Brand: 38.1KW • Power: • Machinery Test Report: Provided • Video Outgoing-inspection: Provided