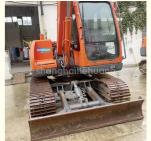

## Used Engineering Doosan DX75 Crawler Excavator With 7350kg Operating Weight

### **Product Specification**

Showroom Location: None · Operating Weight: 7350 0.28m<sup>3</sup> . Bucket Capacity: • Machine Weight: 7 KG Hydraulic Cylinder Brand: Original • Hydraulic Pump Brand: Original Hydraulic Valve Brand: Original YANMAR . Engine Brand: 39.7KW • Power: • Machinery Test Report: Provided • Video Outgoing-inspection: Provided

 Core Components: Pressure Vessel, Motor, Other, Bearing, Gear, Pump, Gearbox, Engine, PLC

Year: 2020Working Hours: 0-2000