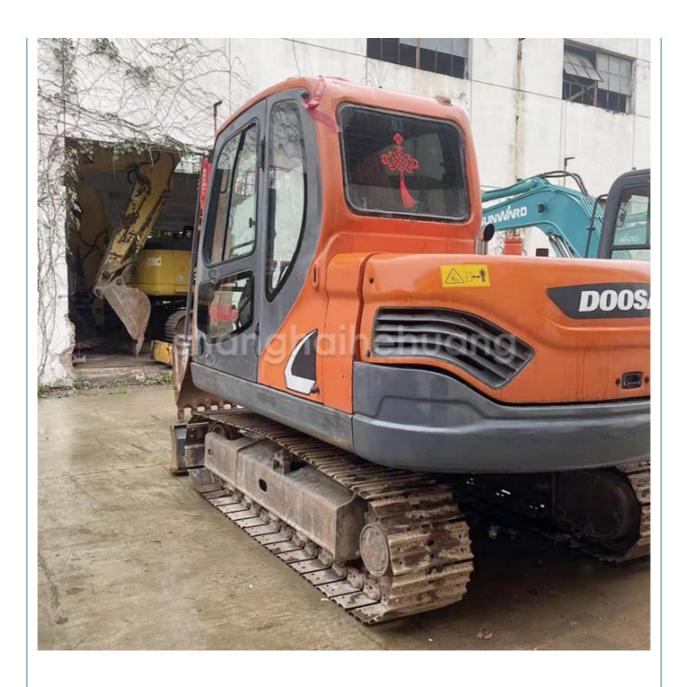

## Used Engineering Doosan DX75 Crawler Excavator With 7350kg Operating Weight

#### **Basic Information**

Place of Origin: South Korea

• Price: \$13,000.00/units 1-4 units



### **Product Specification**

Showroom Location: None · Operating Weight: 7350 0.28m<sup>3</sup> . Bucket Capacity: • Machine Weight: 7 KG Hydraulic Cylinder Brand: Original • Hydraulic Pump Brand: Original Hydraulic Valve Brand: Original YANMAR . Engine Brand: 39.7KW • Power: • Machinery Test Report: Provided • Video Outgoing-inspection: Provided

 Core Components: Pressure Vessel, Motor, Other, Bearing, Gear, Pump, Gearbox, Engine, PLC

Year: 2020Working Hours: 0-2000



### More Images









## **Product Description**













### **Products Description**

Hyundai used excavator

Kubota used excavator

|                       | CAT308/CAT311/CAT312/CAT313/CA315/CA |
|-----------------------|--------------------------------------|
| Carter used excavator | T318/CAT320/CAT323/CAT324/CAT325/CAT |
|                       | 326/CAT329/CAT330/CAT336/C           |
|                       | ΔΤΩΛΟ/ΟΔΤΩΛΕ/ΟΔΤΩΛΟ/ΟΔΤΩ75           |

| Doosan used excavator | DH(DX)35/55/60/70/75/80/150/200/215/220/2 |
|-----------------------|-------------------------------------------|
| Doosan used excavator | 25/225260200250270/4050 20                |

25/235260300350370/4050 30

SY16/SY35/SY55/SY60/Y65/SY75/SY85/SY9
Sany used excavator 5/SY115/SY135/SY155/SY205/SY215/SY235/

SY265/SY305/SY335/SY365

CAT303/CAT305/CAT305.5/CAT306/C