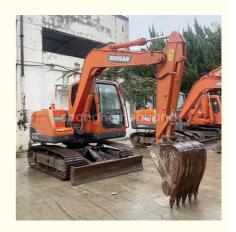

## Used Engineering Doosan DX75 Crawler Excavator With 7350kg Operating Weight

### **Product Specification**

Showroom Location: None · Operating Weight: 7350 0.28m<sup>3</sup> . Bucket Capacity: • Machine Weight: 7 KG Hydraulic Cylinder Brand: Original • Hydraulic Pump Brand: Original Hydraulic Valve Brand: Original YANMAR . Engine Brand: 39.7KW • Power: • Machinery Test Report: Provided • Video Outgoing-inspection: Provided

 Core Components: Pressure Vessel, Motor, Other, Bearing, Gear, Pump, Gearbox, Engine, PLC

Year: 2020Working Hours: 0-2000