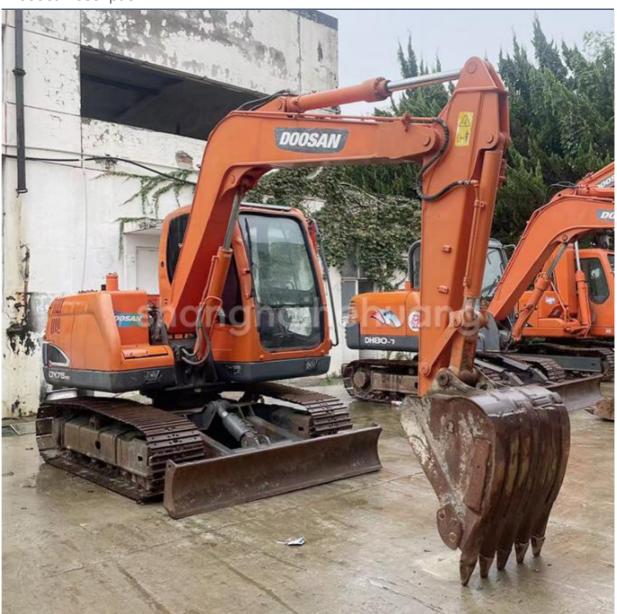

## Used Engineering Doosan DX75 Crawler Excavator With 7350kg Operating Weight

### **Product Specification**

Showroom Location: None · Operating Weight: 7350 0.28m<sup>3</sup> . Bucket Capacity: • Machine Weight: 7 KG Hydraulic Cylinder Brand: Original • Hydraulic Pump Brand: Original Hydraulic Valve Brand: Original YANMAR . Engine Brand: 39.7KW • Power: • Machinery Test Report: Provided • Video Outgoing-inspection: Provided

 Core Components: Pressure Vessel, Motor, Other, Bearing, Gear, Pump, Gearbox, Engine, PLC

Year: 2020Working Hours: 0-2000