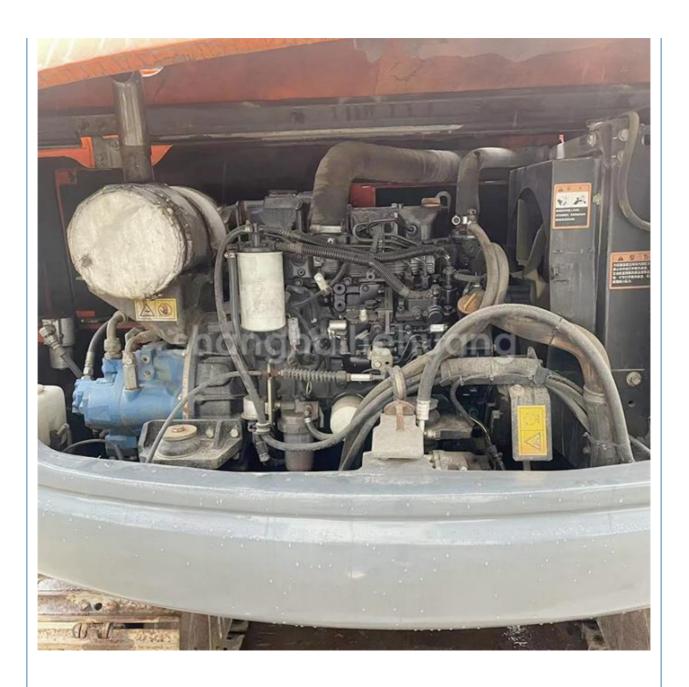

## Used Engineering Doosan DX75 Crawler Excavator With 7350kg Operating Weight

#### **Basic Information**

Place of Origin: South Korea

• Price: \$13,000.00/units 1-4 units



### **Product Specification**

Showroom Location: None · Operating Weight: 7350 0.28m<sup>3</sup> . Bucket Capacity: • Machine Weight: 7 KG Hydraulic Cylinder Brand: Original • Hydraulic Pump Brand: Original Hydraulic Valve Brand: Original YANMAR . Engine Brand: 39.7KW • Power: • Machinery Test Report: Provided • Video Outgoing-inspection: Provided

 Core Components: Pressure Vessel, Motor, Other, Bearing, Gear, Pump, Gearbox, Engine, PLC

Year: 2020Working Hours: 0-2000



### More Images









## **Product Description**













### **Products Description**

Hyundai used excavator

Kubota used excavator

|                       | CAT308/CAT311/CAT312/CAT313/CA315/CA |
|-----------------------|--------------------------------------|
| Carter used excavator | T318/CAT320/CAT323/CAT324/CAT325/CAT |
|                       | 326/CAT329/CAT330/CAT336/C           |
|                       | ΔΤΩΛΟ/ΟΔΤΩΛΕ/ΟΔΤΩΛΟ/ΟΔΤΩ75           |

| Doosan used excavator | DH(DX)35/55/60/70/75/80/150/200/215/220/2 |
|-----------------------|-------------------------------------------|
| Doosan used excavator | 25/225260200250270/4050 20                |

25/235260300350370/4050 30

SY16/SY35/SY55/SY60/Y65/SY75/SY85/SY9
Sany used excavator 5/SY115/SY135/SY155/SY205/SY215/SY235/

SY265/SY305/SY335/SY365

CAT303/CAT305/CAT305.5/CAT306