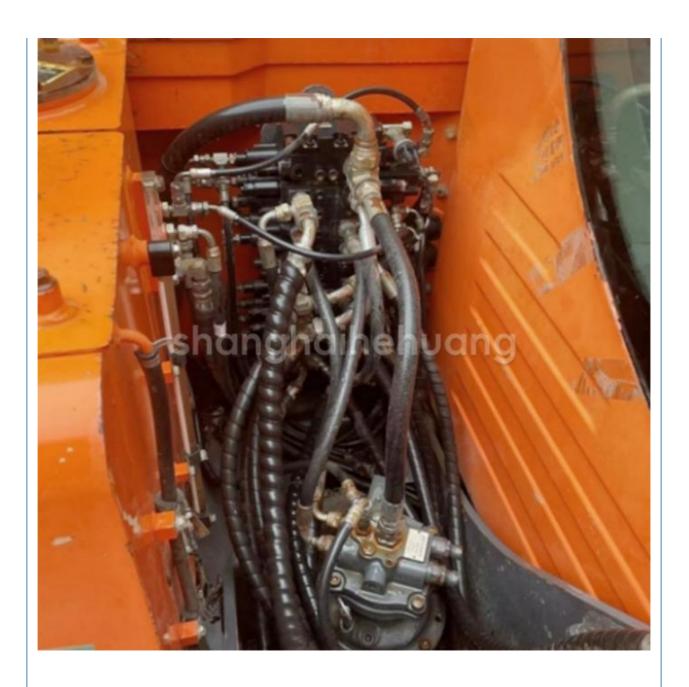

## Used Engineering Doosan DX75 Crawler Excavator With 7350kg Operating Weight

#### **Basic Information**

Place of Origin: South Korea

• Price: \$13,000.00/units 1-4 units



### **Product Specification**

Showroom Location: None · Operating Weight: 7350 0.28m<sup>3</sup> . Bucket Capacity: • Machine Weight: 7 KG Hydraulic Cylinder Brand: Original • Hydraulic Pump Brand: Original Hydraulic Valve Brand: Original YANMAR . Engine Brand: 39.7KW • Power: • Machinery Test Report: Provided • Video Outgoing-inspection: Provided

 Core Components: Pressure Vessel, Motor, Other, Bearing, Gear, Pump, Gearbox, Engine, PLC

Year: 2020Working Hours: 0-2000



### More Images









## **Product Description**













### **Products Description**

Hyundai used excavator

Kubota used excavator

|                       | CAT308/CAT311/CAT312/CAT313/CA315/CA |
|-----------------------|--------------------------------------|
| Carter used excavator | T318/CAT320/CAT323/CAT324/CAT325/CAT |
|                       | 326/CAT329/CAT330/CAT336/C           |
|                       | ΔΤΩΛΟ/ΟΔΤΩΛΕ/ΟΔΤΩΛΟ/ΟΔΤΩ75           |

| Doosan used excavator | DH(DX)35/55/60/70/75/80/150/200/215/220/2 |
|-----------------------|-------------------------------------------|
| Doosan used excavator | 25/225260200250270/4050 20                |

25/235260300350370/4050 30

SY16/SY35/SY55/SY60/Y65/SY75/SY85/SY9
Sany used excavator 5/SY115/SY135/SY155/SY205/SY215/SY235/

SY265/SY305/SY335/SY365

CAT303/CAT305/CAT305.5/CAT3