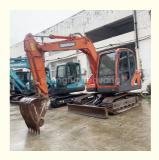

## Used Engineering Doosan DX75 Crawler Excavator With 7350kg Operating Weight

### **Product Specification**

Showroom Location: None · Operating Weight: 7350 0.28m<sup>3</sup> . Bucket Capacity: • Machine Weight: 7 KG Hydraulic Cylinder Brand: Original • Hydraulic Pump Brand: Original Hydraulic Valve Brand: Original YANMAR . Engine Brand: 39.7KW • Power: • Machinery Test Report: Provided • Video Outgoing-inspection: Provided

 Core Components: Pressure Vessel, Motor, Other, Bearing, Gear, Pump, Gearbox, Engine, PLC

Year: 2020Working Hours: 0-2000