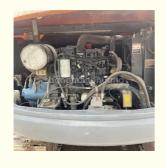

### **Product Specification**

Showroom Location: None · Operating Weight: 7350 0.28m<sup>3</sup> . Bucket Capacity: • Machine Weight: 7 KG Hydraulic Cylinder Brand: Original • Hydraulic Pump Brand: Original Hydraulic Valve Brand: Original YANMAR . Engine Brand: 39.7KW • Power: • Machinery Test Report: Provided • Video Outgoing-inspection: Provided

 Core Components: Pressure Vessel, Motor, Other, Bearing, Gear, Pump, Gearbox, Engine, PLC

Year: 2020Working Hours: 0-2000