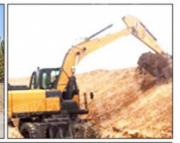

## Used Engineering Doosan DX75 Crawler Excavator With 7350kg Operating Weight

### **Product Specification**

Showroom Location: None · Operating Weight: 7350 0.28m<sup>3</sup> . Bucket Capacity: • Machine Weight: 7 KG Hydraulic Cylinder Brand: Original • Hydraulic Pump Brand: Original Hydraulic Valve Brand: Original YANMAR . Engine Brand: 39.7KW • Power: • Machinery Test Report: Provided • Video Outgoing-inspection: Provided

 Core Components: Pressure Vessel, Motor, Other, Bearing, Gear, Pump, Gearbox, Engine, PLC

Year: 2020Working Hours: 0-2000