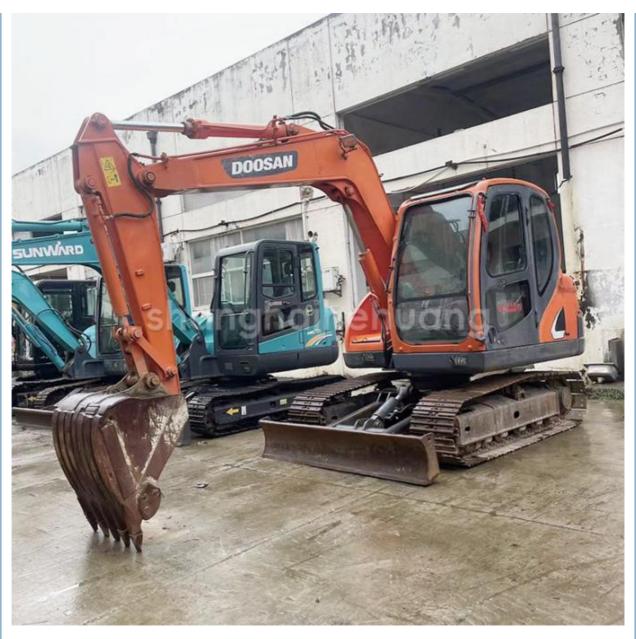

## Used Engineering Doosan DX75 Crawler Excavator With 7350kg Operating Weight

#### **Basic Information**

Place of Origin: South Korea

• Price: \$13,000.00/units 1-4 units



### **Product Specification**

Showroom Location: None · Operating Weight: 7350 0.28m<sup>3</sup> . Bucket Capacity: • Machine Weight: 7 KG Hydraulic Cylinder Brand: Original • Hydraulic Pump Brand: Original Hydraulic Valve Brand: Original YANMAR . Engine Brand: 39.7KW • Power: • Machinery Test Report: Provided • Video Outgoing-inspection: Provided

 Core Components: Pressure Vessel, Motor, Other, Bearing, Gear, Pump, Gearbox, Engine, PLC

Year: 2020Working Hours: 0-2000



### More Images









## **Product Description**













### **Products Description**

Hyundai used excavator

Kubota used excavator

|                       | CAT308/CAT311/CAT312/CAT313/CA315/CA |
|-----------------------|--------------------------------------|
| Carter used excavator | T318/CAT320/CAT323/CAT324/CAT325/CAT |
|                       | 326/CAT329/CAT330/CAT336/C           |
|                       | ΔΤΩΛΟ/ΟΔΤΩΛΕ/ΟΔΤΩΛΟ/ΟΔΤΩ75           |

| Doosan used excavator | DH(DX)35/55/60/70/75/80/150/200/215/220/2 |
|-----------------------|-------------------------------------------|
| Doosan used excavator | 25/225260200250270/4050 20                |

25/235260300350370/4050 30

SY16/SY35/SY55/SY60/Y65/SY75/SY85/SY9
Sany used excavator 5/SY115/SY135/SY155/SY205/SY215/SY235/

SY265/SY305/SY335/SY365

CAT303/CAT305/CAT305.5/CAT306/CAT