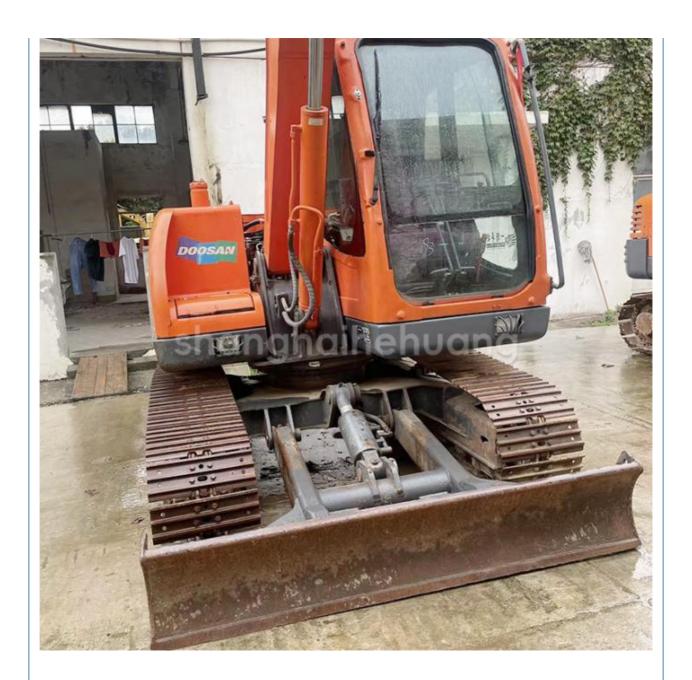

## Used Engineering Doosan DX75 Crawler Excavator With 7350kg Operating Weight

### **Product Specification**

Showroom Location: None · Operating Weight: 7350 0.28m<sup>3</sup> . Bucket Capacity: • Machine Weight: 7 KG Hydraulic Cylinder Brand: Original • Hydraulic Pump Brand: Original Hydraulic Valve Brand: Original YANMAR . Engine Brand: 39.7KW • Power: • Machinery Test Report: Provided • Video Outgoing-inspection: Provided

 Core Components: Pressure Vessel, Motor, Other, Bearing, Gear, Pump, Gearbox, Engine, PLC

Year: 2020Working Hours: 0-2000