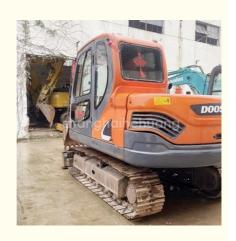

## Used Engineering Doosan DX75 Crawler Excavator With 7350kg Operating Weight

### **Product Specification**

Showroom Location: None · Operating Weight: 7350 0.28m<sup>3</sup> . Bucket Capacity: • Machine Weight: 7 KG Hydraulic Cylinder Brand: Original • Hydraulic Pump Brand: Original Hydraulic Valve Brand: Original YANMAR . Engine Brand: 39.7KW • Power: • Machinery Test Report: Provided • Video Outgoing-inspection: Provided

 Core Components: Pressure Vessel, Motor, Other, Bearing, Gear, Pump, Gearbox, Engine, PLC

Year: 2020Working Hours: 0-2000