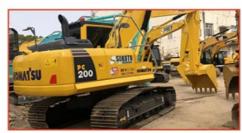

# Original Hydraulic Cylinder DOOSAN DX60w Wheel Excavator With 0.21m3 Bucket Capacity

#### **Product Specification**

Showroom Location: None · Operating Weight: 5700 0.21m<sup>3</sup> . Bucket Capacity: • Machine Weight: 6 KG Hydraulic Cylinder Brand: Original • Hydraulic Pump Brand: Original Hydraulic Valve Brand: Original YANMAR . Engine Brand: 39.7KW • Power: • Machinery Test Report: Provided • Video Outgoing-inspection: Provided