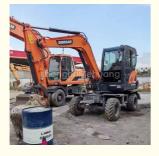

# Original Hydraulic Cylinder DOOSAN DX60w Wheel Excavator With 0.21m3 Bucket Capacity

#### **Product Specification**

Showroom Location: None · Operating Weight: 5700 0.21m<sup>3</sup> . Bucket Capacity: • Machine Weight: 6 KG Hydraulic Cylinder Brand: Original • Hydraulic Pump Brand: Original Hydraulic Valve Brand: Original YANMAR . Engine Brand: 39.7KW • Power: • Machinery Test Report: Provided • Video Outgoing-inspection: Provided