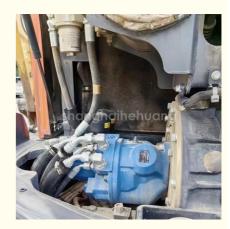

#### **Product Specification**

Showroom Location: None · Operating Weight: 5700 0.21m<sup>3</sup> . Bucket Capacity: • Machine Weight: 6 KG Hydraulic Cylinder Brand: Original • Hydraulic Pump Brand: Original Hydraulic Valve Brand: Original YANMAR . Engine Brand: 39.7KW • Power: • Machinery Test Report: Provided • Video Outgoing-inspection: Provided