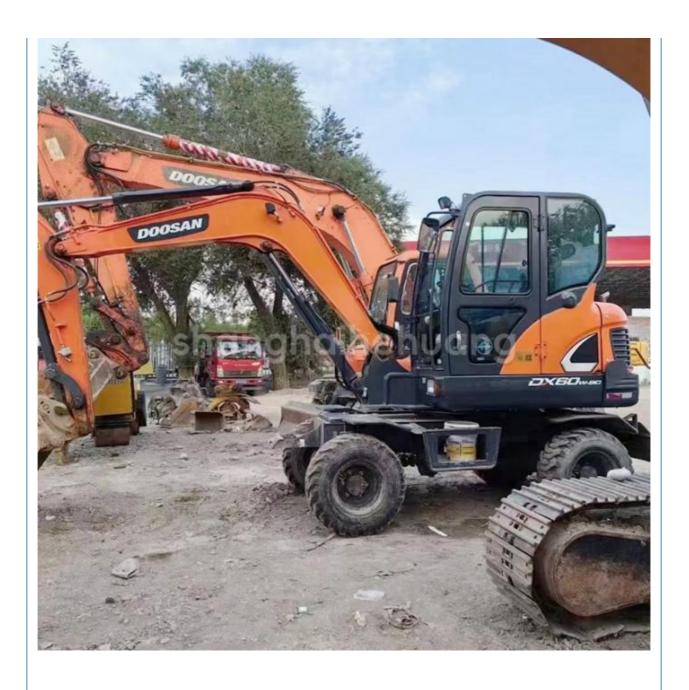

# Original Hydraulic Cylinder DOOSAN DX60w Wheel Excavator With 0.21m3 Bucket Capacity

#### **Product Specification**

Showroom Location: None · Operating Weight: 5700 0.21m<sup>3</sup> . Bucket Capacity: • Machine Weight: 6 KG Hydraulic Cylinder Brand: Original • Hydraulic Pump Brand: Original Hydraulic Valve Brand: Original YANMAR . Engine Brand: 39.7KW • Power: • Machinery Test Report: Provided • Video Outgoing-inspection: Provided