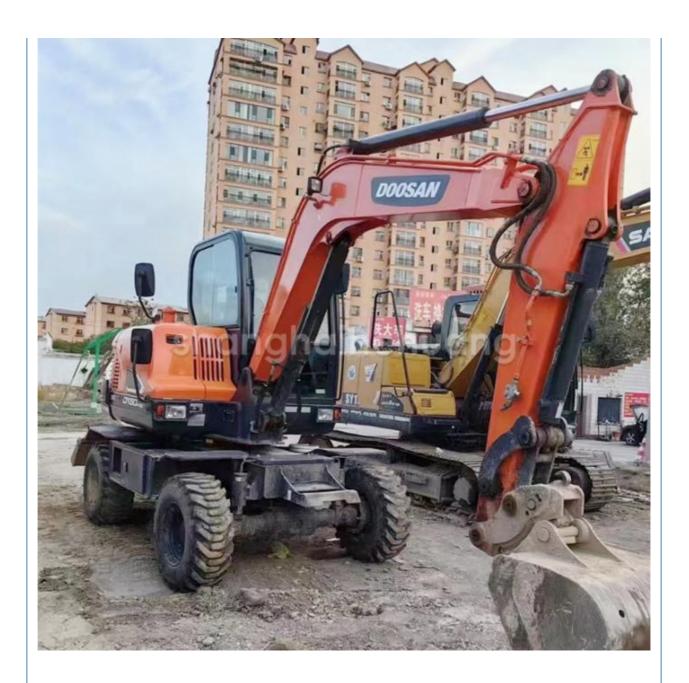

# Original Hydraulic Cylinder DOOSAN DX60w Wheel Excavator With 0.21m3 Bucket Capacity

#### **Product Specification**

Showroom Location: None · Operating Weight: 5700 0.21m<sup>3</sup> . Bucket Capacity: • Machine Weight: 6 KG Hydraulic Cylinder Brand: Original • Hydraulic Pump Brand: Original Hydraulic Valve Brand: Original YANMAR . Engine Brand: 39.7KW • Power: • Machinery Test Report: Provided • Video Outgoing-inspection: Provided