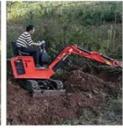

# Original Hydraulic Cylinder DOOSAN DX60w Wheel Excavator With 0.21m3 Bucket Capacity

# Application scenarios

# Meet your every need —

Digging a trench in the orchard

Crushing and

House construction

**Urban construction** 

**Rural transformation** 

Wasteland cultivation of grass

**Grab handling** 