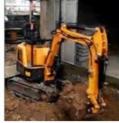

# Original Hydraulic Cylinder DOOSAN DX60w Wheel Excavator With 0.21m3 Bucket Capacity

#### **Product Specification**

Showroom Location: None · Operating Weight: 5700 0.21m<sup>3</sup> . Bucket Capacity: • Machine Weight: 6 KG Hydraulic Cylinder Brand: Original • Hydraulic Pump Brand: Original Hydraulic Valve Brand: Original YANMAR . Engine Brand: 39.7KW • Power: • Machinery Test Report: Provided • Video Outgoing-inspection: Provided