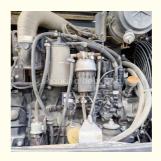

#### **Product Specification**

Showroom Location: None · Operating Weight: 5700 0.21m<sup>3</sup> . Bucket Capacity: • Machine Weight: 6 KG Hydraulic Cylinder Brand: Original • Hydraulic Pump Brand: Original Hydraulic Valve Brand: Original YANMAR . Engine Brand: 39.7KW • Power: • Machinery Test Report: Provided • Video Outgoing-inspection: Provided

 Core Components: Pressure Vessel, Motor, Other, Bearing, Gear, Pump, Gearbox, Engine, PLC

Year: 2020Working Hours: 0-2000