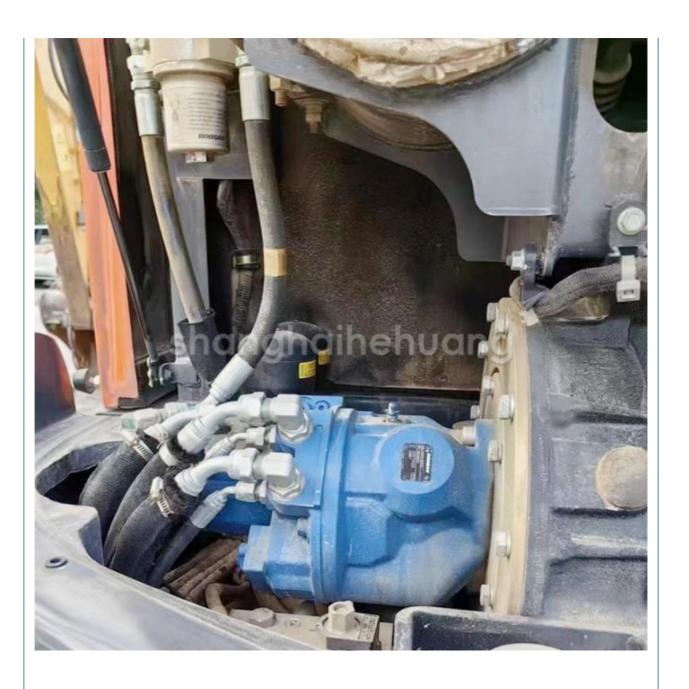

#### **Product Specification**

Showroom Location: None · Operating Weight: 5700 0.21m<sup>3</sup> . Bucket Capacity: • Machine Weight: 6 KG Hydraulic Cylinder Brand: Original • Hydraulic Pump Brand: Original Hydraulic Valve Brand: Original YANMAR . Engine Brand: 39.7KW • Power: • Machinery Test Report: Provided • Video Outgoing-inspection: Provided

 Core Components: Pressure Vessel, Motor, Other, Bearing, Gear, Pump, Gearbox, Engine, PLC

Year: 2020Working Hours: 0-2000