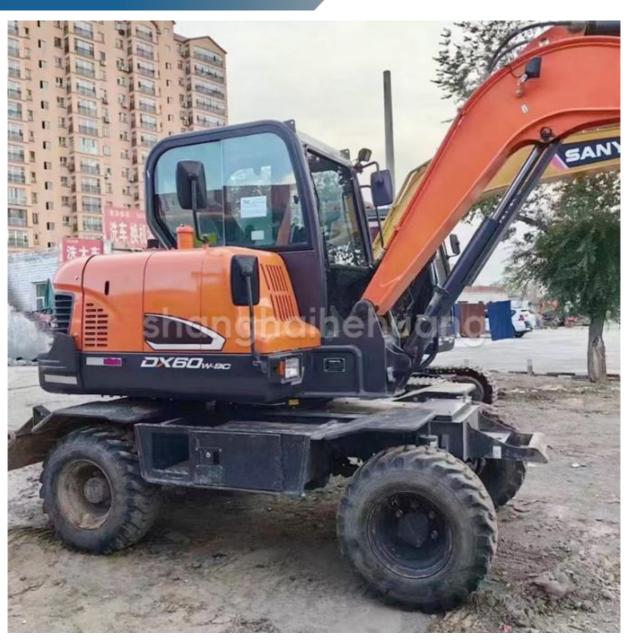

# Original Hydraulic Cylinder DOOSAN DX60w Wheel Excavator With 0.21m3 Bucket Capacity

#### **Product Specification**

Showroom Location: None · Operating Weight: 5700 0.21m<sup>3</sup> . Bucket Capacity: • Machine Weight: 6 KG Hydraulic Cylinder Brand: Original • Hydraulic Pump Brand: Original Hydraulic Valve Brand: Original YANMAR . Engine Brand: 39.7KW • Power: • Machinery Test Report: Provided • Video Outgoing-inspection: Provided