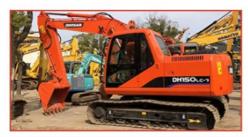

# Original Hydraulic Cylinder DOOSAN DX60w Wheel Excavator With 0.21m3 Bucket Capacity

#### **Product Specification**

Showroom Location: None · Operating Weight: 5700 0.21m<sup>3</sup> . Bucket Capacity: • Machine Weight: 6 KG Hydraulic Cylinder Brand: Original • Hydraulic Pump Brand: Original Hydraulic Valve Brand: Original YANMAR . Engine Brand: 39.7KW • Power: • Machinery Test Report: Provided • Video Outgoing-inspection: Provided