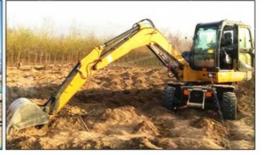

# Original Hydraulic Cylinder DOOSAN DX60w Wheel Excavator With 0.21m3 Bucket Capacity

#### **Product Specification**

Showroom Location: None · Operating Weight: 5700 0.21m<sup>3</sup> . Bucket Capacity: • Machine Weight: 6 KG Hydraulic Cylinder Brand: Original • Hydraulic Pump Brand: Original Hydraulic Valve Brand: Original YANMAR . Engine Brand: 39.7KW • Power: • Machinery Test Report: Provided • Video Outgoing-inspection: Provided

 Core Components: Pressure Vessel, Motor, Other, Bearing, Gear, Pump, Gearbox, Engine, PLC

Year: 2020Working Hours: 0-2000