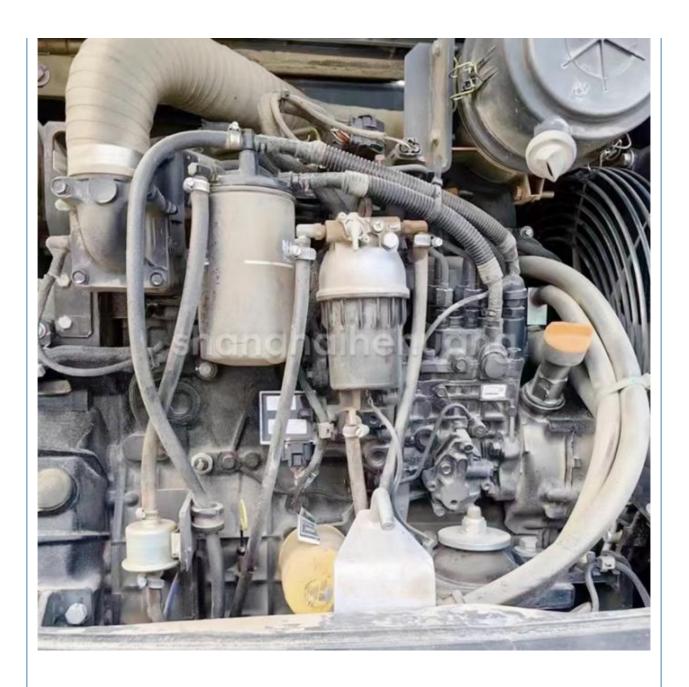

#### **Product Specification**

Showroom Location: None · Operating Weight: 5700 0.21m<sup>3</sup> . Bucket Capacity: • Machine Weight: 6 KG Hydraulic Cylinder Brand: Original • Hydraulic Pump Brand: Original Hydraulic Valve Brand: Original YANMAR . Engine Brand: 39.7KW • Power: • Machinery Test Report: Provided • Video Outgoing-inspection: Provided

 Core Components: Pressure Vessel, Motor, Other, Bearing, Gear, Pump, Gearbox, Engine, PLC

Year: 2020Working Hours: 0-2000