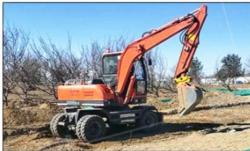

# Original Hydraulic Cylinder DOOSAN DX60w Wheel Excavator With 0.21m3 Bucket Capacity

#### **Product Specification**

Showroom Location: None · Operating Weight: 5700 0.21m<sup>3</sup> . Bucket Capacity: • Machine Weight: 6 KG Hydraulic Cylinder Brand: Original • Hydraulic Pump Brand: Original Hydraulic Valve Brand: Original YANMAR . Engine Brand: 39.7KW • Power: • Machinery Test Report: Provided • Video Outgoing-inspection: Provided