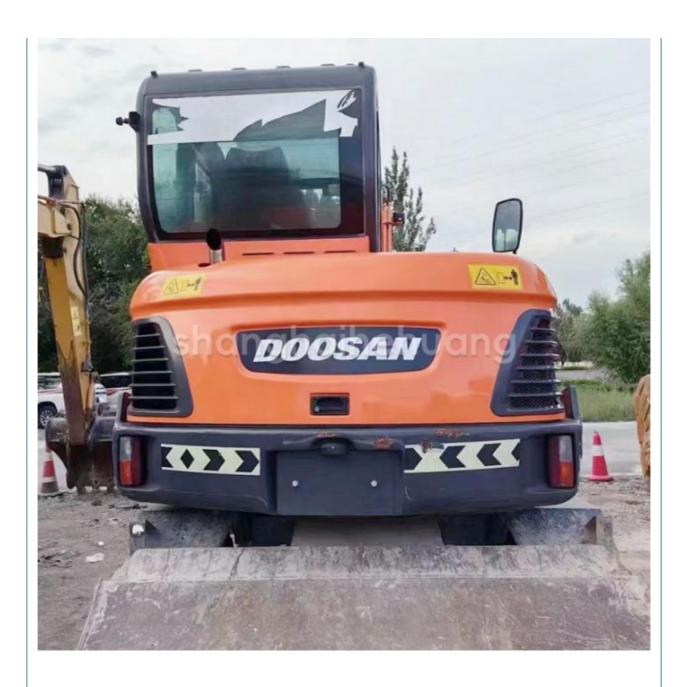

# Original Hydraulic Cylinder DOOSAN DX60w Wheel Excavator With 0.21m3 Bucket Capacity

#### **Product Specification**

Showroom Location: None · Operating Weight: 5700 0.21m<sup>3</sup> . Bucket Capacity: • Machine Weight: 6 KG Hydraulic Cylinder Brand: Original • Hydraulic Pump Brand: Original Hydraulic Valve Brand: Original YANMAR . Engine Brand: 39.7KW • Power: • Machinery Test Report: Provided • Video Outgoing-inspection: Provided