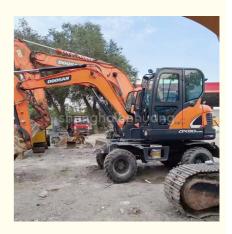

# Original Hydraulic Cylinder DOOSAN DX60w Wheel Excavator With 0.21m3 Bucket Capacity

#### **Product Specification**

Showroom Location: None · Operating Weight: 5700 0.21m<sup>3</sup> . Bucket Capacity: • Machine Weight: 6 KG Hydraulic Cylinder Brand: Original • Hydraulic Pump Brand: Original Hydraulic Valve Brand: Original YANMAR . Engine Brand: 39.7KW • Power: • Machinery Test Report: Provided • Video Outgoing-inspection: Provided