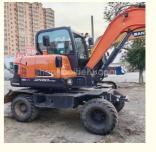

# Original Hydraulic Cylinder DOOSAN DX60w Wheel Excavator With 0.21m3 Bucket Capacity

#### **Product Specification**

Showroom Location: None · Operating Weight: 5700 0.21m<sup>3</sup> . Bucket Capacity: • Machine Weight: 6 KG Hydraulic Cylinder Brand: Original • Hydraulic Pump Brand: Original Hydraulic Valve Brand: Original YANMAR . Engine Brand: 39.7KW • Power: • Machinery Test Report: Provided • Video Outgoing-inspection: Provided