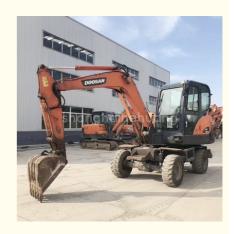

## Used Construction Machinery Rubber Wheel Excavator Doosan DX60W 5700kg Machine Weight

### **Product Specification**

Showroom Location: None · Operating Weight: 5700kg . Bucket Capacity: 0.21m<sup>3</sup> • Machine Weight: 6 KG Hydraulic Cylinder Brand: Original • Hydraulic Pump Brand: Original Hydraulic Valve Brand: Original YANMAR . Engine Brand: 39.7KW • Power: • Machinery Test Report: Provided • Video Outgoing-inspection: Provided

 Core Components: Pressure Vessel, Motor, Other, Bearing, Gear, Pump, Gearbox, Engine, PLC

Year: 2019Working Hours: 0-2000