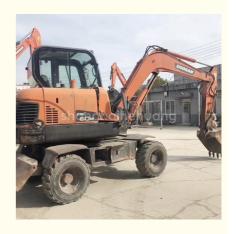

## Used Construction Machinery Rubber Wheel Excavator Doosan DX60W 5700kg Machine Weight

### **Product Specification**

Showroom Location: None · Operating Weight: 5700kg . Bucket Capacity: 0.21m<sup>3</sup> • Machine Weight: 6 KG Hydraulic Cylinder Brand: Original • Hydraulic Pump Brand: Original Hydraulic Valve Brand: Original YANMAR . Engine Brand: 39.7KW • Power: • Machinery Test Report: Provided • Video Outgoing-inspection: Provided

 Core Components: Pressure Vessel, Motor, Other, Bearing, Gear, Pump, Gearbox, Engine, PLC

Year: 2019Working Hours: 0-2000