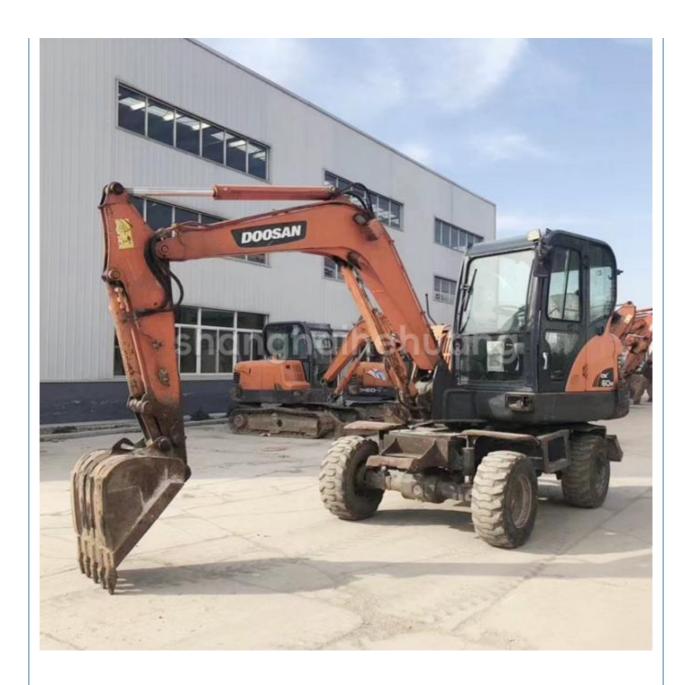

## Used Construction Machinery Rubber Wheel Excavator Doosan DX60W 5700kg Machine Weight

### **Product Specification**

Showroom Location: None · Operating Weight: 5700kg . Bucket Capacity: 0.21m<sup>3</sup> • Machine Weight: 6 KG Hydraulic Cylinder Brand: Original • Hydraulic Pump Brand: Original Hydraulic Valve Brand: Original YANMAR . Engine Brand: 39.7KW • Power: • Machinery Test Report: Provided • Video Outgoing-inspection: Provided

 Core Components: Pressure Vessel, Motor, Other, Bearing, Gear, Pump, Gearbox, Engine, PLC

Year: 2019Working Hours: 0-2000