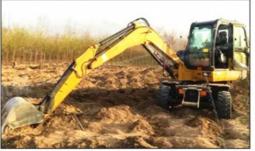

## Used Construction Machinery Rubber Wheel Excavator Doosan DX60W 5700kg Machine Weight

### **Product Specification**

Showroom Location: None · Operating Weight: 5700kg . Bucket Capacity: 0.21m<sup>3</sup> • Machine Weight: 6 KG Hydraulic Cylinder Brand: Original • Hydraulic Pump Brand: Original Hydraulic Valve Brand: Original YANMAR . Engine Brand: 39.7KW • Power: • Machinery Test Report: Provided • Video Outgoing-inspection: Provided

 Core Components: Pressure Vessel, Motor, Other, Bearing, Gear, Pump, Gearbox, Engine, PLC

Year: 2019Working Hours: 0-2000