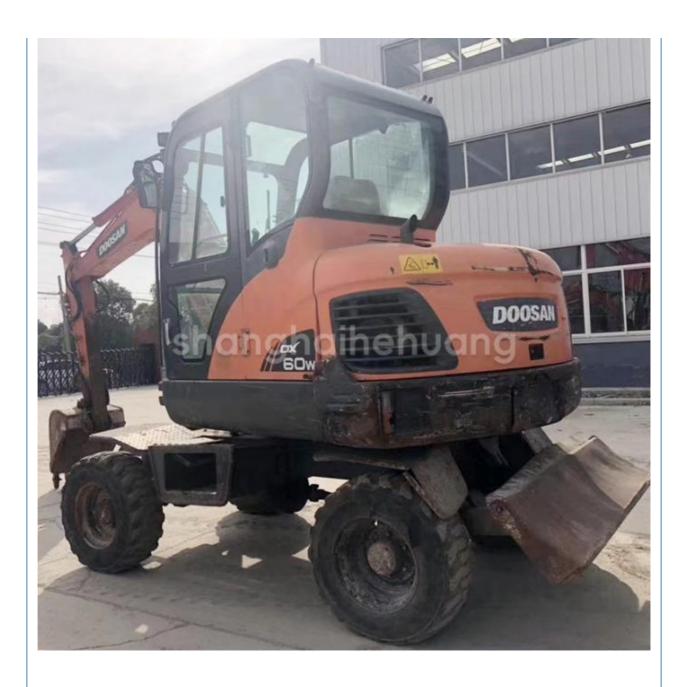

## Used Construction Machinery Rubber Wheel Excavator Doosan DX60W 5700kg Machine Weight

### **Product Specification**

Showroom Location: None · Operating Weight: 5700kg . Bucket Capacity: 0.21m<sup>3</sup> • Machine Weight: 6 KG Hydraulic Cylinder Brand: Original • Hydraulic Pump Brand: Original Hydraulic Valve Brand: Original YANMAR . Engine Brand: 39.7KW • Power: • Machinery Test Report: Provided • Video Outgoing-inspection: Provided

 Core Components: Pressure Vessel, Motor, Other, Bearing, Gear, Pump, Gearbox, Engine, PLC

Year: 2019Working Hours: 0-2000