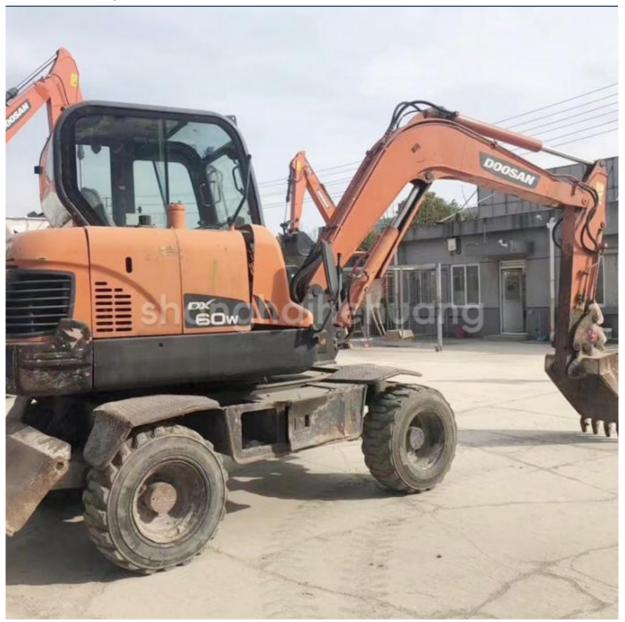

## Used Construction Machinery Rubber Wheel Excavator Doosan DX60W 5700kg Machine Weight

### **Product Specification**

Showroom Location: None · Operating Weight: 5700kg . Bucket Capacity: 0.21m<sup>3</sup> • Machine Weight: 6 KG Hydraulic Cylinder Brand: Original • Hydraulic Pump Brand: Original Hydraulic Valve Brand: Original YANMAR . Engine Brand: 39.7KW • Power: • Machinery Test Report: Provided • Video Outgoing-inspection: Provided

 Core Components: Pressure Vessel, Motor, Other, Bearing, Gear, Pump, Gearbox, Engine, PLC

Year: 2019Working Hours: 0-2000