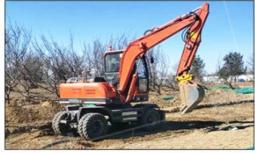

## Used Construction Machinery Rubber Wheel Excavator Doosan DX60W 5700kg Machine Weight

### **Product Specification**

Showroom Location: None · Operating Weight: 5700kg . Bucket Capacity: 0.21m<sup>3</sup> • Machine Weight: 6 KG Hydraulic Cylinder Brand: Original • Hydraulic Pump Brand: Original Hydraulic Valve Brand: Original YANMAR . Engine Brand: 39.7KW • Power: • Machinery Test Report: Provided • Video Outgoing-inspection: Provided

 Core Components: Pressure Vessel, Motor, Other, Bearing, Gear, Pump, Gearbox, Engine, PLC

Year: 2019Working Hours: 0-2000