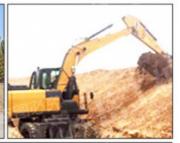

## Used Construction Machinery Rubber Wheel Excavator Doosan DX60W 5700kg Machine Weight

### **Product Specification**

Showroom Location: None · Operating Weight: 5700kg . Bucket Capacity: 0.21m<sup>3</sup> • Machine Weight: 6 KG Hydraulic Cylinder Brand: Original • Hydraulic Pump Brand: Original Hydraulic Valve Brand: Original YANMAR . Engine Brand: 39.7KW • Power: • Machinery Test Report: Provided • Video Outgoing-inspection: Provided

 Core Components: Pressure Vessel, Motor, Other, Bearing, Gear, Pump, Gearbox, Engine, PLC

Year: 2019Working Hours: 0-2000