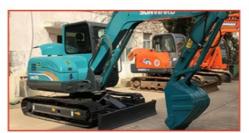

# 8 Ton Second Hand Doosan 80 Excavator With Original Hydraulic Valve

### **Product Specification**

Showroom Location: None · Operating Weight: 7830 0.28m<sup>3</sup> . Bucket Capacity: • Machine Weight: 8000 KG **ORIGINAL**  Hydraulic Cylinder Brand: • Hydraulic Pump Brand: **ORIGINAL**  Hydraulic Valve Brand: **ORIGINAL** YANMAR • Engine Brand: 41.4KW • Power: • Machinery Test Report: Provided • Video Outgoing-inspection: Provided

 Core Components: Pressure Vessel, Motor, Other, Bearing, Gear, Pump, Gearbox, Engine, PLC

Year: 2019Working Hours: 0-2000