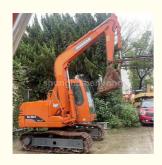

# 8 Ton Second Hand Doosan 80 Excavator With Original Hydraulic Valve

### **Product Specification**

Showroom Location: None · Operating Weight: 7830 0.28m<sup>3</sup> . Bucket Capacity: • Machine Weight: 8000 KG **ORIGINAL**  Hydraulic Cylinder Brand: • Hydraulic Pump Brand: **ORIGINAL**  Hydraulic Valve Brand: **ORIGINAL** YANMAR • Engine Brand: 41.4KW • Power: • Machinery Test Report: Provided • Video Outgoing-inspection: Provided

#### More Images