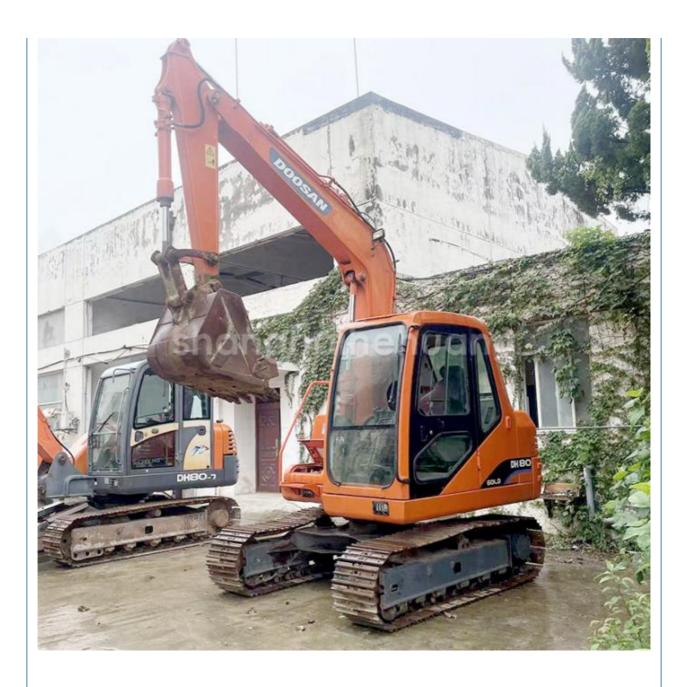

# 8 Ton Second Hand Doosan 80 Excavator With Original Hydraulic Valve

### **Product Specification**

Showroom Location: None · Operating Weight: 7830 0.28m<sup>3</sup> . Bucket Capacity: • Machine Weight: 8000 KG **ORIGINAL**  Hydraulic Cylinder Brand: • Hydraulic Pump Brand: **ORIGINAL**  Hydraulic Valve Brand: **ORIGINAL** YANMAR • Engine Brand: 41.4KW • Power: • Machinery Test Report: Provided • Video Outgoing-inspection: Provided

 Core Components: Pressure Vessel, Motor, Other, Bearing, Gear, Pump, Gearbox, Engine, PLC

Year: 2019Working Hours: 0-2000