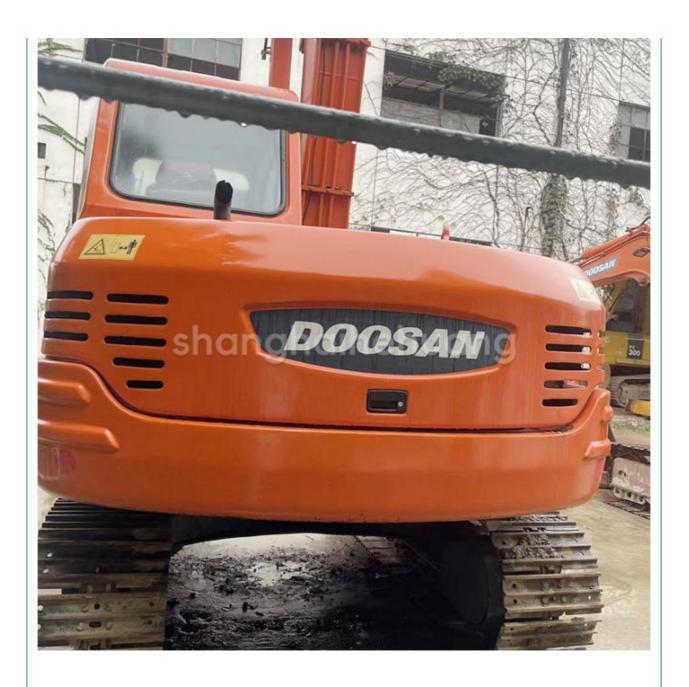

# 8 Ton Second Hand Doosan 80 Excavator With Original Hydraulic Valve

### **Product Specification**

Showroom Location: None · Operating Weight: 7830 0.28m<sup>3</sup> . Bucket Capacity: • Machine Weight: 8000 KG **ORIGINAL**  Hydraulic Cylinder Brand: • Hydraulic Pump Brand: **ORIGINAL**  Hydraulic Valve Brand: **ORIGINAL** YANMAR • Engine Brand: 41.4KW • Power: • Machinery Test Report: Provided • Video Outgoing-inspection: Provided

 Core Components: Pressure Vessel, Motor, Other, Bearing, Gear, Pump, Gearbox, Engine, PLC

Year: 2019Working Hours: 0-2000