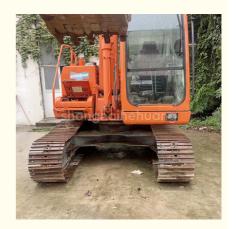

# 8 Ton Second Hand Doosan 80 Excavator With Original Hydraulic Valve

### **Product Specification**

Showroom Location: None · Operating Weight: 7830 0.28m<sup>3</sup> . Bucket Capacity: • Machine Weight: 8000 KG **ORIGINAL**  Hydraulic Cylinder Brand: • Hydraulic Pump Brand: **ORIGINAL**  Hydraulic Valve Brand: **ORIGINAL** YANMAR • Engine Brand: 41.4KW • Power: • Machinery Test Report: Provided • Video Outgoing-inspection: Provided

#### More Images