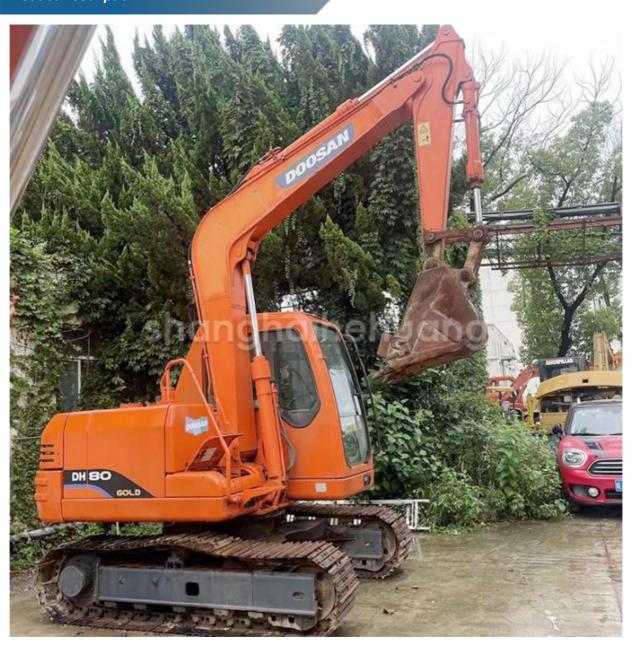

# 8 Ton Second Hand Doosan 80 Excavator With Original Hydraulic Valve

### **Product Specification**

Showroom Location: None · Operating Weight: 7830 0.28m<sup>3</sup> . Bucket Capacity: • Machine Weight: 8000 KG **ORIGINAL**  Hydraulic Cylinder Brand: • Hydraulic Pump Brand: **ORIGINAL**  Hydraulic Valve Brand: **ORIGINAL** YANMAR • Engine Brand: 41.4KW • Power: • Machinery Test Report: Provided • Video Outgoing-inspection: Provided

 Core Components: Pressure Vessel, Motor, Other, Bearing, Gear, Pump, Gearbox, Engine, PLC

Year: 2019Working Hours: 0-2000