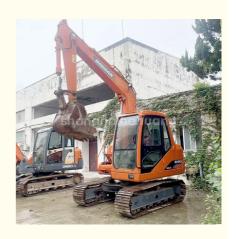

# 8 Ton Second Hand Doosan 80 Excavator With Original Hydraulic Valve

### **Product Specification**

Showroom Location: None · Operating Weight: 7830 0.28m<sup>3</sup> . Bucket Capacity: • Machine Weight: 8000 KG **ORIGINAL**  Hydraulic Cylinder Brand: • Hydraulic Pump Brand: **ORIGINAL**  Hydraulic Valve Brand: **ORIGINAL** YANMAR • Engine Brand: 41.4KW • Power: • Machinery Test Report: Provided • Video Outgoing-inspection: Provided

#### More Images