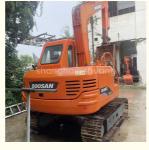

# 8 Ton Second Hand Doosan 80 Excavator With Original Hydraulic Valve

### **Product Specification**

Showroom Location: None · Operating Weight: 7830 0.28m<sup>3</sup> . Bucket Capacity: • Machine Weight: 8000 KG **ORIGINAL**  Hydraulic Cylinder Brand: • Hydraulic Pump Brand: **ORIGINAL**  Hydraulic Valve Brand: **ORIGINAL** YANMAR • Engine Brand: 41.4KW • Power: • Machinery Test Report: Provided • Video Outgoing-inspection: Provided

#### More Images