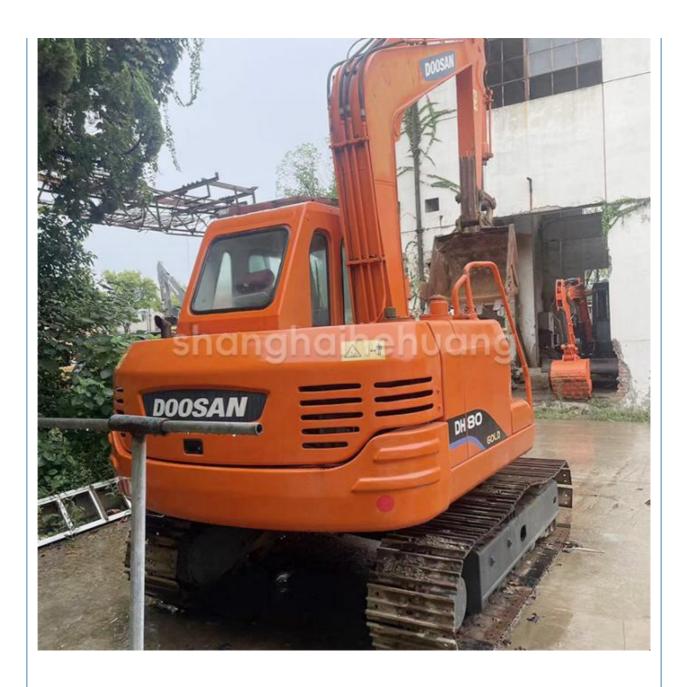

# 8 Ton Second Hand Doosan 80 Excavator With Original Hydraulic Valve

### **Product Specification**

Showroom Location: None · Operating Weight: 7830 0.28m<sup>3</sup> . Bucket Capacity: • Machine Weight: 8000 KG **ORIGINAL**  Hydraulic Cylinder Brand: • Hydraulic Pump Brand: **ORIGINAL**  Hydraulic Valve Brand: **ORIGINAL** YANMAR • Engine Brand: 41.4KW • Power: • Machinery Test Report: Provided • Video Outgoing-inspection: Provided

 Core Components: Pressure Vessel, Motor, Other, Bearing, Gear, Pump, Gearbox, Engine, PLC

Year: 2019Working Hours: 0-2000