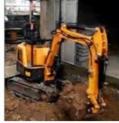

# 8 Ton Second Hand Doosan 80 Excavator With Original Hydraulic Valve

### **Product Specification**

Showroom Location: None · Operating Weight: 7830 0.28m<sup>3</sup> . Bucket Capacity: • Machine Weight: 8000 KG **ORIGINAL**  Hydraulic Cylinder Brand: • Hydraulic Pump Brand: **ORIGINAL**  Hydraulic Valve Brand: **ORIGINAL** YANMAR • Engine Brand: 41.4KW • Power: • Machinery Test Report: Provided • Video Outgoing-inspection: Provided

 Core Components: Pressure Vessel, Motor, Other, Bearing, Gear, Pump, Gearbox, Engine, PLC

Year: 2019Working Hours: 0-2000