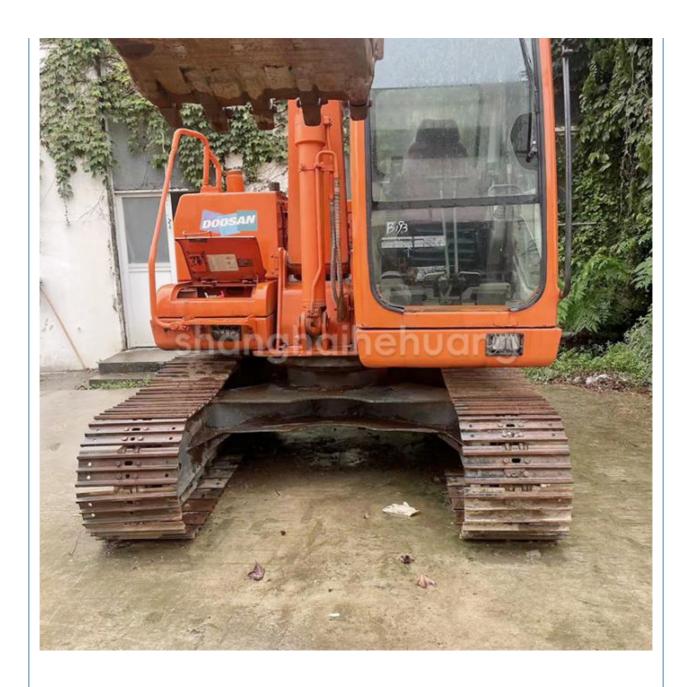

# 8 Ton Second Hand Doosan 80 Excavator With Original Hydraulic Valve

### **Product Specification**

Showroom Location: None · Operating Weight: 7830 0.28m<sup>3</sup> . Bucket Capacity: • Machine Weight: 8000 KG **ORIGINAL**  Hydraulic Cylinder Brand: • Hydraulic Pump Brand: **ORIGINAL**  Hydraulic Valve Brand: **ORIGINAL** YANMAR • Engine Brand: 41.4KW • Power: • Machinery Test Report: Provided • Video Outgoing-inspection: Provided

 Core Components: Pressure Vessel, Motor, Other, Bearing, Gear, Pump, Gearbox, Engine, PLC

Year: 2019Working Hours: 0-2000