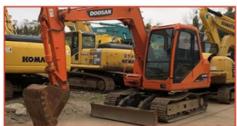

# Doushan DH60-7 Tracked Excavator Used Doosan Dh60-7 Excavator

#### **Basic Information**

Place of Origin: South Korea

• Price: \$46,000.00/units 1-4 units

#### **Product Specification**

Showroom Location: None · Operating Weight: 5550 0.2m<sup>3</sup> • Bucket Capacity: • Machine Weight: 6000 KG Hydraulic Cylinder Brand: Original • Hydraulic Pump Brand: Original Hydraulic Valve Brand: Original YANMAR • Engine Brand: 38.1KW • Power: Provided • Machinery Test Report: • Video Outgoing-inspection: Provided

 Core Components: Pressure Vessel, Motor, Other, Bearing, Gear, Pump, Gearbox, Engine, PLC

Year: 2019Working Hours: 0-2000