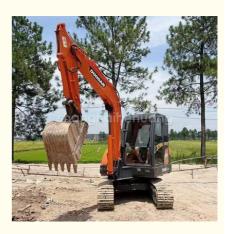

# Doushan DH60-7 Tracked Excavator Used Doosan Dh60-7 Excavator

#### **Product Specification**

Showroom Location: None · Operating Weight: 5550 0.2m<sup>3</sup> • Bucket Capacity: • Machine Weight: 6000 KG Hydraulic Cylinder Brand: Original • Hydraulic Pump Brand: Original Hydraulic Valve Brand: Original YANMAR • Engine Brand: 38.1KW • Power: Provided • Machinery Test Report: • Video Outgoing-inspection: Provided

 Core Components: Pressure Vessel, Motor, Other, Bearing, Gear, Pump, Gearbox, Engine, PLC

Year: 2019Working Hours: 0-2000