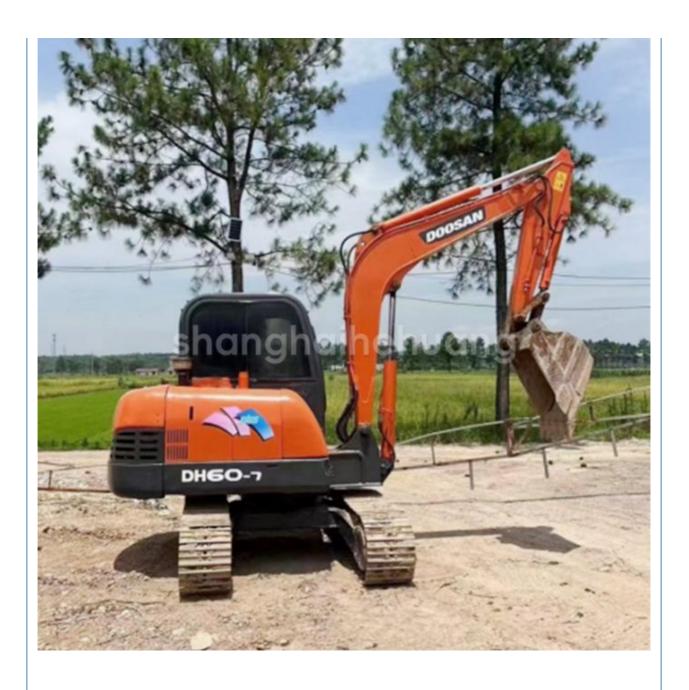

# Doushan DH60-7 Tracked Excavator Used Doosan Dh60-7 Excavator

#### **Product Specification**

Showroom Location: None · Operating Weight: 5550 0.2m<sup>3</sup> • Bucket Capacity: • Machine Weight: 6000 KG Hydraulic Cylinder Brand: Original • Hydraulic Pump Brand: Original Hydraulic Valve Brand: Original YANMAR • Engine Brand: 38.1KW • Power: Provided • Machinery Test Report: • Video Outgoing-inspection: Provided

 Core Components: Pressure Vessel, Motor, Other, Bearing, Gear, Pump, Gearbox, Engine, PLC

Year: 2019Working Hours: 0-2000