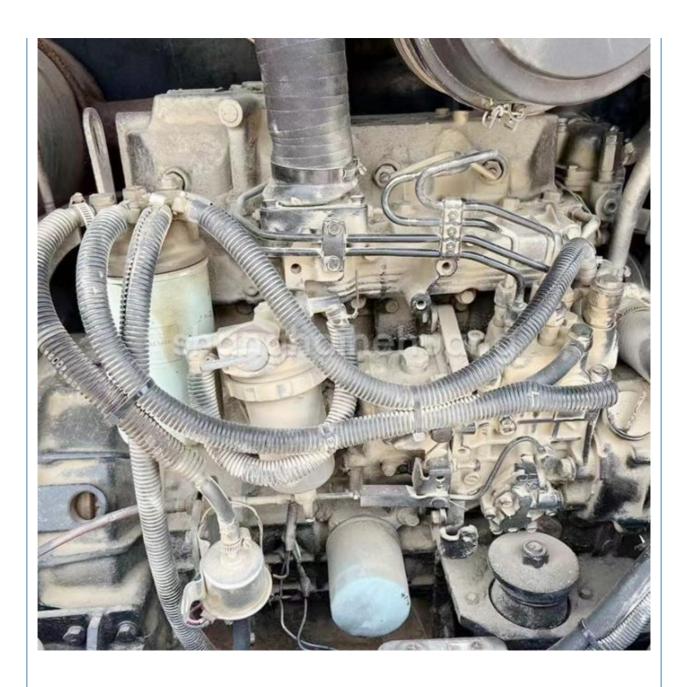

#### **Product Specification**

Showroom Location: None · Operating Weight: 5550 0.2m<sup>3</sup> • Bucket Capacity: • Machine Weight: 6000 KG Hydraulic Cylinder Brand: Original • Hydraulic Pump Brand: Original Hydraulic Valve Brand: Original YANMAR • Engine Brand: 38.1KW • Power: Provided • Machinery Test Report: • Video Outgoing-inspection: Provided

 Core Components: Pressure Vessel, Motor, Other, Bearing, Gear, Pump, Gearbox, Engine, PLC

Year: 2019Working Hours: 0-2000