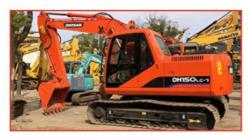

# Doushan DH60-7 Tracked Excavator Used Doosan Dh60-7 Excavator

#### **Product Specification**

Showroom Location: None · Operating Weight: 5550 0.2m<sup>3</sup> • Bucket Capacity: • Machine Weight: 6000 KG Hydraulic Cylinder Brand: Original • Hydraulic Pump Brand: Original Hydraulic Valve Brand: Original YANMAR • Engine Brand: 38.1KW • Power: Provided • Machinery Test Report: • Video Outgoing-inspection: Provided

 Core Components: Pressure Vessel, Motor, Other, Bearing, Gear, Pump, Gearbox, Engine, PLC

Year: 2019Working Hours: 0-2000