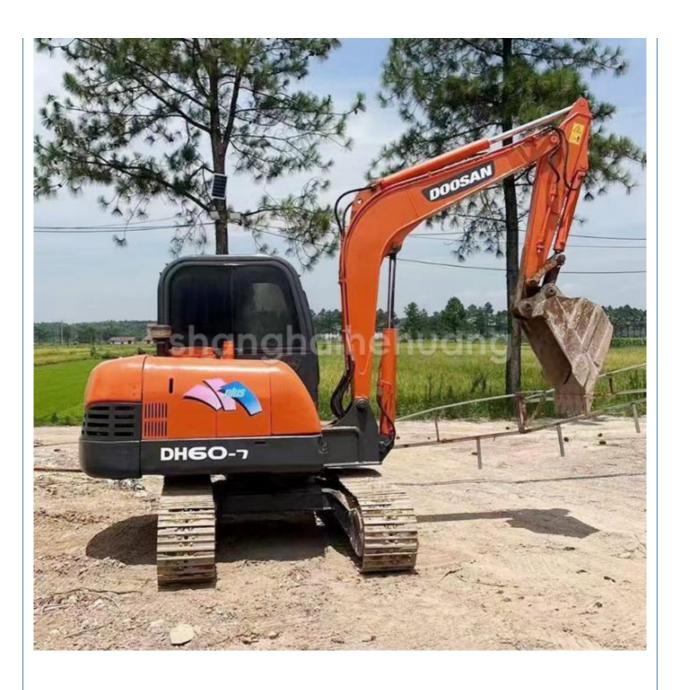

# Doushan DH60-7 Tracked Excavator Used Doosan Dh60-7 Excavator

#### **Product Specification**

Showroom Location: None · Operating Weight: 5550 0.2m<sup>3</sup> • Bucket Capacity: • Machine Weight: 6000 KG Hydraulic Cylinder Brand: Original • Hydraulic Pump Brand: Original Hydraulic Valve Brand: Original YANMAR • Engine Brand: 38.1KW • Power: Provided • Machinery Test Report: • Video Outgoing-inspection: Provided

 Core Components: Pressure Vessel, Motor, Other, Bearing, Gear, Pump, Gearbox, Engine, PLC

Year: 2019Working Hours: 0-2000