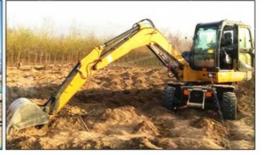

# Doushan DH60-7 Tracked Excavator Used Doosan Dh60-7 Excavator

#### **Product Specification**

Showroom Location: None · Operating Weight: 5550 0.2m<sup>3</sup> • Bucket Capacity: • Machine Weight: 6000 KG Hydraulic Cylinder Brand: Original • Hydraulic Pump Brand: Original Hydraulic Valve Brand: Original YANMAR • Engine Brand: 38.1KW • Power: Provided • Machinery Test Report: • Video Outgoing-inspection: Provided

 Core Components: Pressure Vessel, Motor, Other, Bearing, Gear, Pump, Gearbox, Engine, PLC

Year: 2019Working Hours: 0-2000