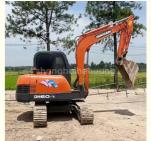

# Doushan DH60-7 Tracked Excavator Used Doosan Dh60-7 Excavator

#### **Product Specification**

Showroom Location: None · Operating Weight: 5550 0.2m<sup>3</sup> • Bucket Capacity: • Machine Weight: 6000 KG Hydraulic Cylinder Brand: Original • Hydraulic Pump Brand: Original Hydraulic Valve Brand: Original YANMAR • Engine Brand: 38.1KW • Power: Provided • Machinery Test Report: • Video Outgoing-inspection: Provided

 Core Components: Pressure Vessel, Motor, Other, Bearing, Gear, Pump, Gearbox, Engine, PLC

Year: 2019Working Hours: 0-2000