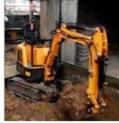

# Doushan DH60-7 Tracked Excavator Used Doosan Dh60-7 Excavator

#### **Product Specification**

Showroom Location: None · Operating Weight: 5550 0.2m<sup>3</sup> • Bucket Capacity: • Machine Weight: 6000 KG Hydraulic Cylinder Brand: Original • Hydraulic Pump Brand: Original Hydraulic Valve Brand: Original YANMAR • Engine Brand: 38.1KW • Power: Provided • Machinery Test Report: • Video Outgoing-inspection: Provided

 Core Components: Pressure Vessel, Motor, Other, Bearing, Gear, Pump, Gearbox, Engine, PLC

Year: 2019Working Hours: 0-2000