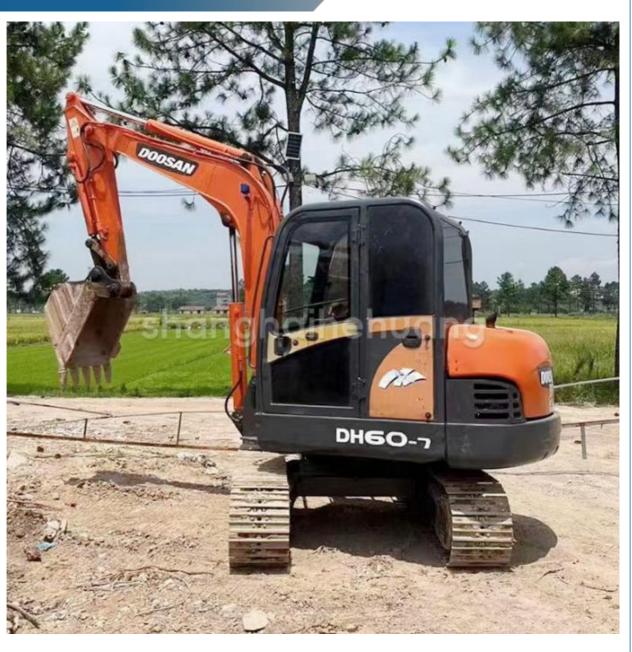

# Doushan DH60-7 Tracked Excavator Used Doosan Dh60-7 Excavator

#### **Product Specification**

Showroom Location: None · Operating Weight: 5550 0.2m<sup>3</sup> • Bucket Capacity: • Machine Weight: 6000 KG Hydraulic Cylinder Brand: Original • Hydraulic Pump Brand: Original Hydraulic Valve Brand: Original YANMAR • Engine Brand: 38.1KW • Power: Provided • Machinery Test Report: • Video Outgoing-inspection: Provided

 Core Components: Pressure Vessel, Motor, Other, Bearing, Gear, Pump, Gearbox, Engine, PLC

Year: 2019Working Hours: 0-2000