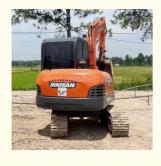

# Doushan DH60-7 Tracked Excavator Used Doosan Dh60-7 Excavator

#### **Product Specification**

Showroom Location: None · Operating Weight: 5550 0.2m<sup>3</sup> • Bucket Capacity: • Machine Weight: 6000 KG Hydraulic Cylinder Brand: Original • Hydraulic Pump Brand: Original Hydraulic Valve Brand: Original YANMAR • Engine Brand: 38.1KW • Power: Provided • Machinery Test Report: • Video Outgoing-inspection: Provided

 Core Components: Pressure Vessel, Motor, Other, Bearing, Gear, Pump, Gearbox, Engine, PLC

Year: 2019Working Hours: 0-2000