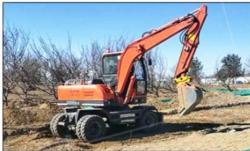

# Doushan DH60-7 Tracked Excavator Used Doosan Dh60-7 Excavator

#### **Product Specification**

Showroom Location: None · Operating Weight: 5550 0.2m<sup>3</sup> • Bucket Capacity: • Machine Weight: 6000 KG Hydraulic Cylinder Brand: Original • Hydraulic Pump Brand: Original Hydraulic Valve Brand: Original YANMAR • Engine Brand: 38.1KW • Power: Provided • Machinery Test Report: • Video Outgoing-inspection: Provided

 Core Components: Pressure Vessel, Motor, Other, Bearing, Gear, Pump, Gearbox, Engine, PLC

Year: 2019Working Hours: 0-2000