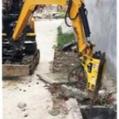

# Doushan DH60-7 Tracked Excavator Used Doosan Dh60-7 Excavator

#### **Product Specification**

Showroom Location: None · Operating Weight: 5550 0.2m<sup>3</sup> • Bucket Capacity: • Machine Weight: 6000 KG Hydraulic Cylinder Brand: Original • Hydraulic Pump Brand: Original Hydraulic Valve Brand: Original YANMAR • Engine Brand: 38.1KW • Power: Provided • Machinery Test Report: • Video Outgoing-inspection: Provided

 Core Components: Pressure Vessel, Motor, Other, Bearing, Gear, Pump, Gearbox, Engine, PLC

Year: 2019Working Hours: 0-2000