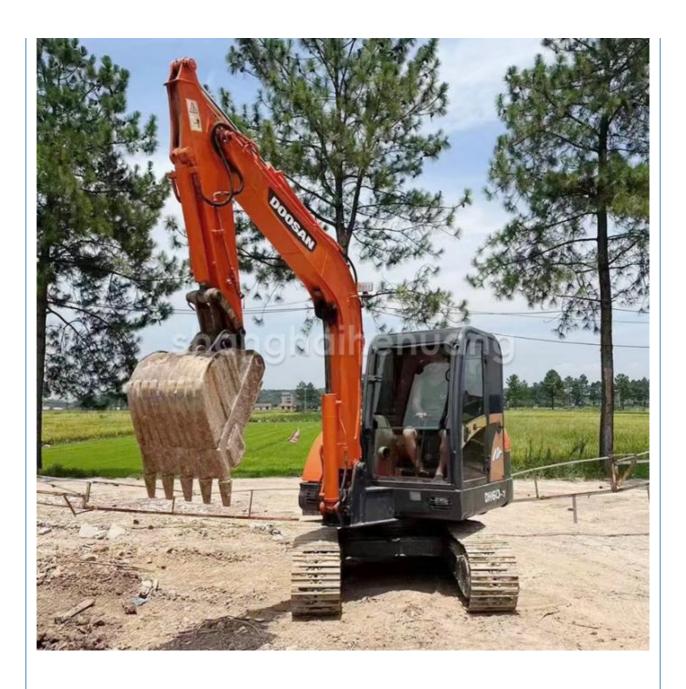

# Doushan DH60-7 Tracked Excavator Used Doosan Dh60-7 Excavator

#### **Product Specification**

Showroom Location: None · Operating Weight: 5550 0.2m<sup>3</sup> • Bucket Capacity: • Machine Weight: 6000 KG Hydraulic Cylinder Brand: Original • Hydraulic Pump Brand: Original Hydraulic Valve Brand: Original YANMAR • Engine Brand: 38.1KW • Power: Provided • Machinery Test Report: • Video Outgoing-inspection: Provided

 Core Components: Pressure Vessel, Motor, Other, Bearing, Gear, Pump, Gearbox, Engine, PLC

Year: 2019Working Hours: 0-2000