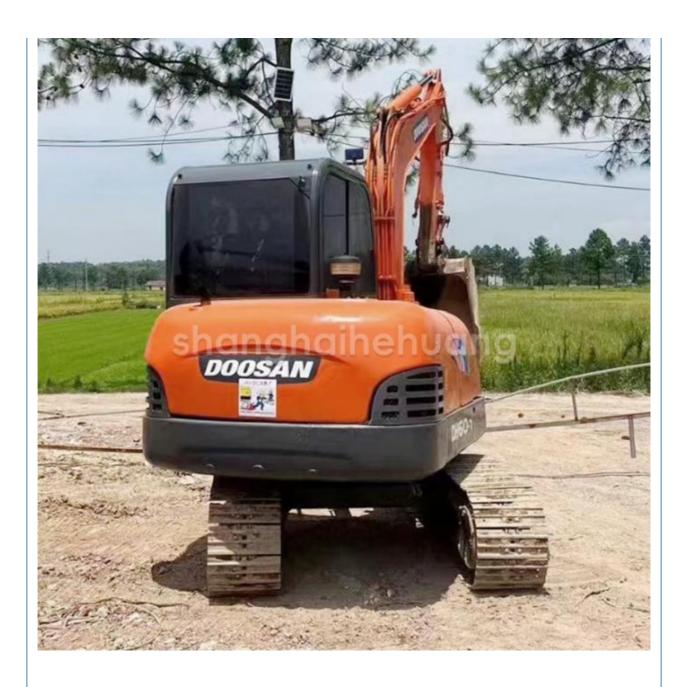

# Doushan DH60-7 Tracked Excavator Used Doosan Dh60-7 Excavator

#### **Product Specification**

Showroom Location: None · Operating Weight: 5550 0.2m<sup>3</sup> • Bucket Capacity: • Machine Weight: 6000 KG Hydraulic Cylinder Brand: Original • Hydraulic Pump Brand: Original Hydraulic Valve Brand: Original YANMAR • Engine Brand: 38.1KW • Power: Provided • Machinery Test Report: • Video Outgoing-inspection: Provided

 Core Components: Pressure Vessel, Motor, Other, Bearing, Gear, Pump, Gearbox, Engine, PLC

Year: 2019Working Hours: 0-2000