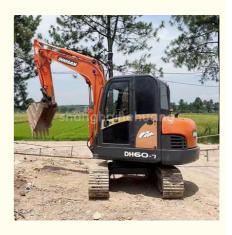

# Doushan DH60-7 Tracked Excavator Used Doosan Dh60-7 Excavator

#### **Product Specification**

Showroom Location: None · Operating Weight: 5550 0.2m<sup>3</sup> • Bucket Capacity: • Machine Weight: 6000 KG Hydraulic Cylinder Brand: Original • Hydraulic Pump Brand: Original Hydraulic Valve Brand: Original YANMAR • Engine Brand: 38.1KW • Power: Provided • Machinery Test Report: • Video Outgoing-inspection: Provided

 Core Components: Pressure Vessel, Motor, Other, Bearing, Gear, Pump, Gearbox, Engine, PLC

Year: 2019Working Hours: 0-2000