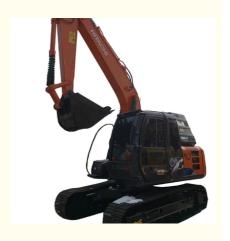

# High Precision Hitachi Excavator ZX130 Comfortable Safe and Durable for Heavy-Duty Work

### **Product Specification**

Showroom Location: None · Operating Weight: 12500 0.59m<sup>3</sup> . Bucket Capacity: • Machine Weight: 13000 KG Hydraulic Cylinder Brand: Parker • Hydraulic Pump Brand: Original • Hydraulic Valve Brand: Original ISUZU . Engine Brand: 93KW • Power: • Machinery Test Report: Provided • Video Outgoing-inspection: Provided

 Core Components: Pressure Vessel, Motor, Other, Bearing, Gear, Pump, Gearbox, Engine, PLC

Year: 2020Working Hours: 0-2000