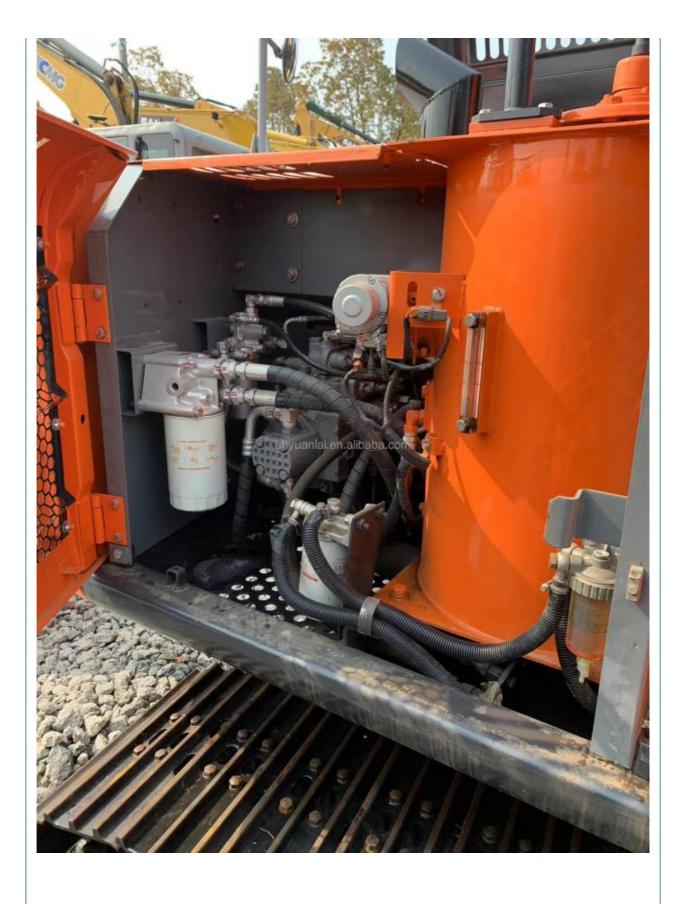

### **Product Specification**

Showroom Location: None · Operating Weight: 12500 0.59m<sup>3</sup> . Bucket Capacity: • Machine Weight: 13000 KG Hydraulic Cylinder Brand: Parker • Hydraulic Pump Brand: Original • Hydraulic Valve Brand: Original ISUZU . Engine Brand: 93KW • Power: • Machinery Test Report: Provided • Video Outgoing-inspection: Provided

 Core Components: Pressure Vessel, Motor, Other, Bearing, Gear, Pump, Gearbox, Engine, PLC

Year: 2020Working Hours: 0-2000