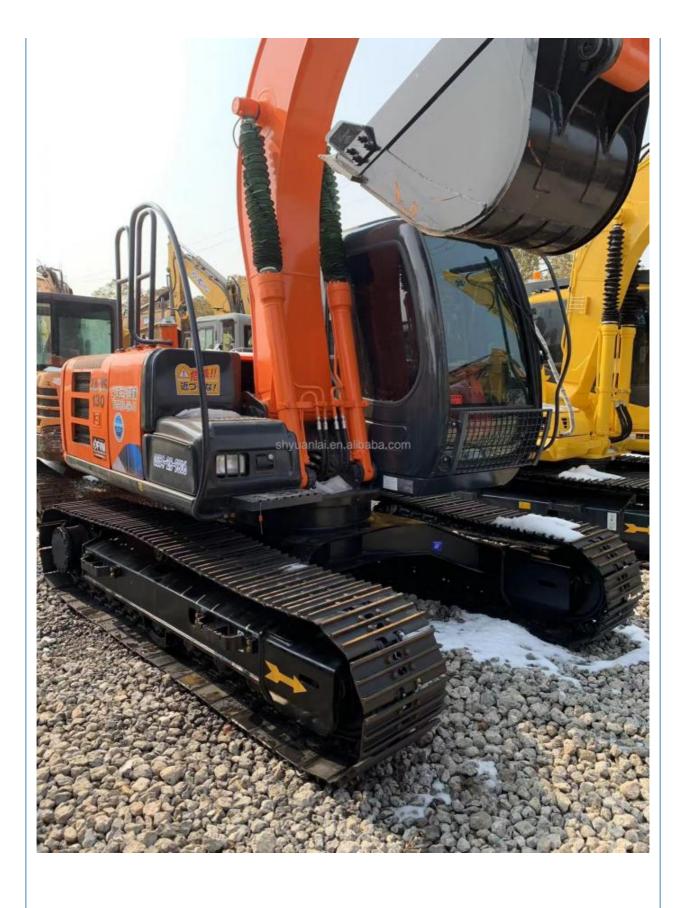

# High Precision Hitachi Excavator ZX130 Comfortable Safe and Durable for Heavy-Duty Work

### **Product Specification**

Showroom Location: None · Operating Weight: 12500 0.59m<sup>3</sup> . Bucket Capacity: • Machine Weight: 13000 KG Hydraulic Cylinder Brand: Parker • Hydraulic Pump Brand: Original • Hydraulic Valve Brand: Original ISUZU . Engine Brand: 93KW • Power: • Machinery Test Report: Provided • Video Outgoing-inspection: Provided

 Core Components: Pressure Vessel, Motor, Other, Bearing, Gear, Pump, Gearbox, Engine, PLC

Year: 2020Working Hours: 0-2000