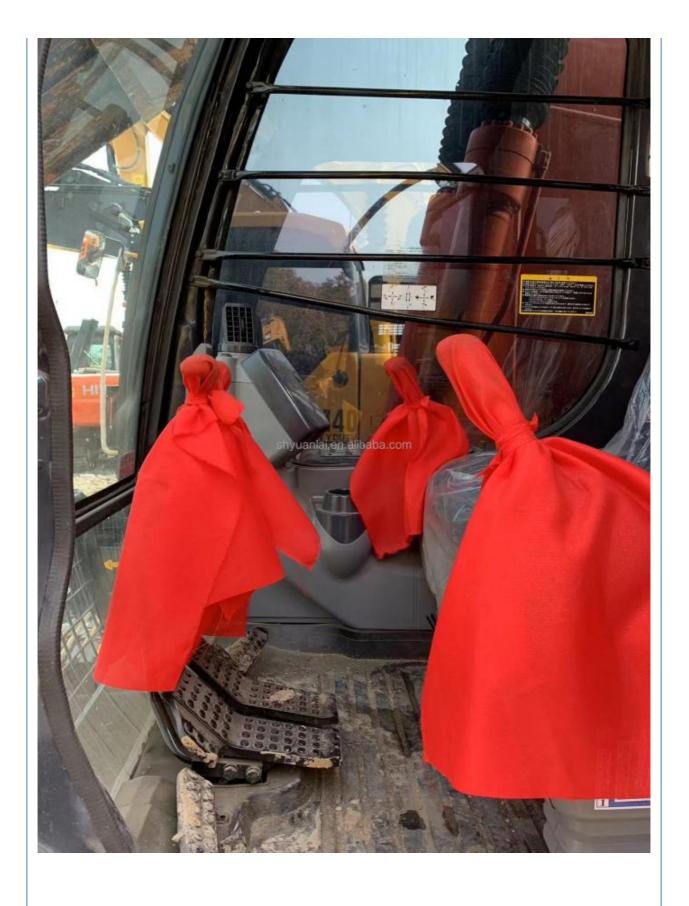

# High Precision Hitachi Excavator ZX130 Comfortable Safe and Durable for Heavy-Duty Work

### **Product Specification**

Showroom Location: None · Operating Weight: 12500 0.59m<sup>3</sup> . Bucket Capacity: • Machine Weight: 13000 KG Hydraulic Cylinder Brand: Parker • Hydraulic Pump Brand: Original • Hydraulic Valve Brand: Original ISUZU . Engine Brand: 93KW • Power: • Machinery Test Report: Provided • Video Outgoing-inspection: Provided