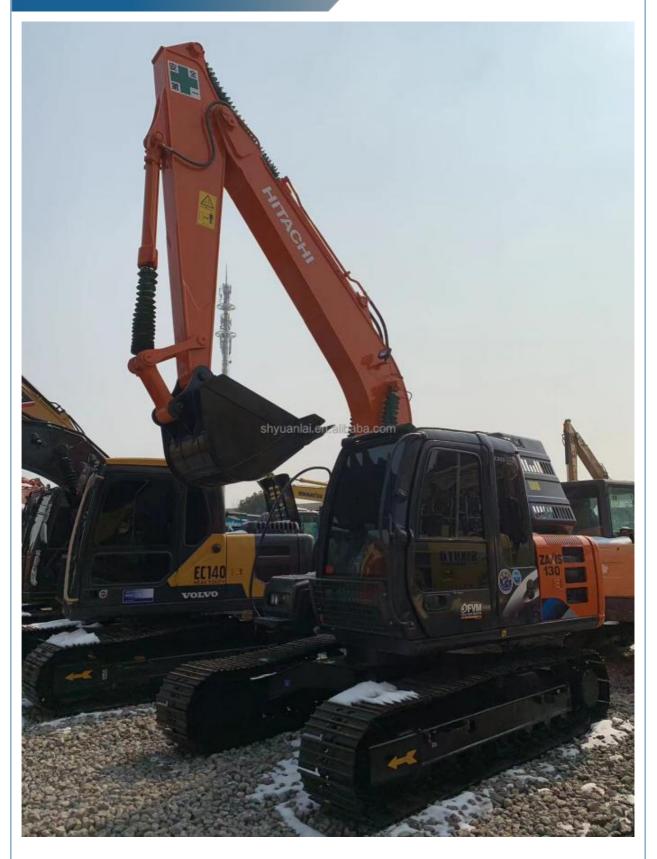

# High Precision Hitachi Excavator ZX130 Comfortable Safe and Durable for Heavy-Duty Work

### **Product Specification**

Showroom Location: None · Operating Weight: 12500 0.59m<sup>3</sup> . Bucket Capacity: • Machine Weight: 13000 KG Hydraulic Cylinder Brand: Parker • Hydraulic Pump Brand: Original • Hydraulic Valve Brand: Original ISUZU . Engine Brand: 93KW • Power: • Machinery Test Report: Provided • Video Outgoing-inspection: Provided