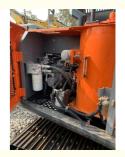

### **Product Specification**

Showroom Location: None · Operating Weight: 12500 0.59m<sup>3</sup> . Bucket Capacity: • Machine Weight: 13000 KG Hydraulic Cylinder Brand: Parker • Hydraulic Pump Brand: Original • Hydraulic Valve Brand: Original ISUZU . Engine Brand: 93KW • Power: • Machinery Test Report: Provided • Video Outgoing-inspection: Provided

 Core Components: Pressure Vessel, Motor, Other, Bearing, Gear, Pump, Gearbox, Engine, PLC

Year: 2020Working Hours: 0-2000