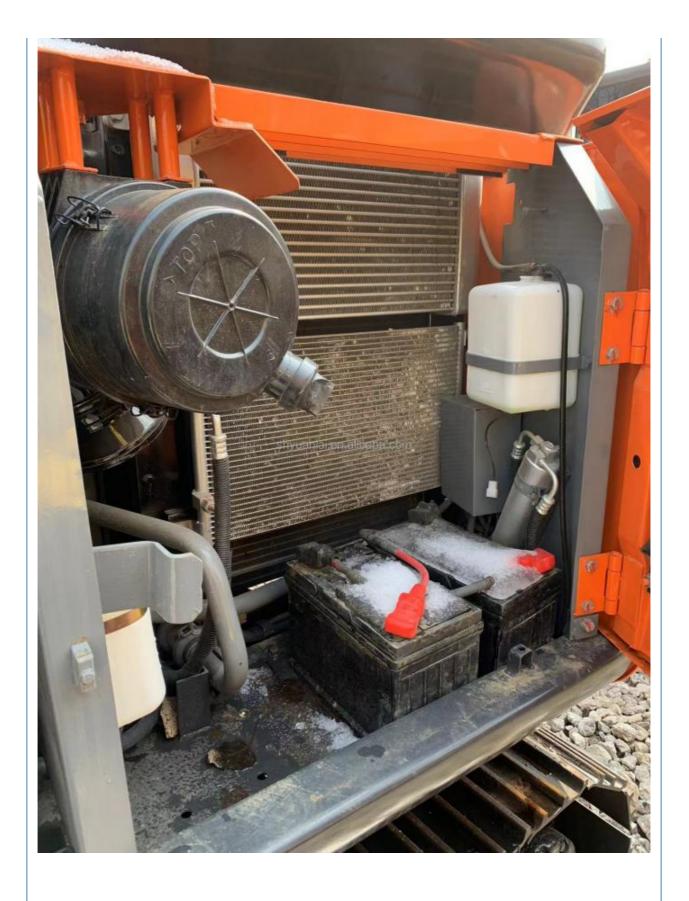

# High Precision Hitachi Excavator ZX130 Comfortable Safe and Durable for Heavy-Duty Work

### **Product Specification**

Showroom Location: None · Operating Weight: 12500 0.59m<sup>3</sup> . Bucket Capacity: • Machine Weight: 13000 KG Hydraulic Cylinder Brand: Parker • Hydraulic Pump Brand: Original • Hydraulic Valve Brand: Original ISUZU . Engine Brand: 93KW • Power: • Machinery Test Report: Provided • Video Outgoing-inspection: Provided