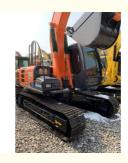

# High Precision Hitachi Excavator ZX130 Comfortable Safe and Durable for Heavy-Duty Work

### **Product Specification**

Showroom Location: None · Operating Weight: 12500 0.59m<sup>3</sup> . Bucket Capacity: • Machine Weight: 13000 KG Hydraulic Cylinder Brand: Parker • Hydraulic Pump Brand: Original • Hydraulic Valve Brand: Original ISUZU . Engine Brand: 93KW • Power: • Machinery Test Report: Provided • Video Outgoing-inspection: Provided