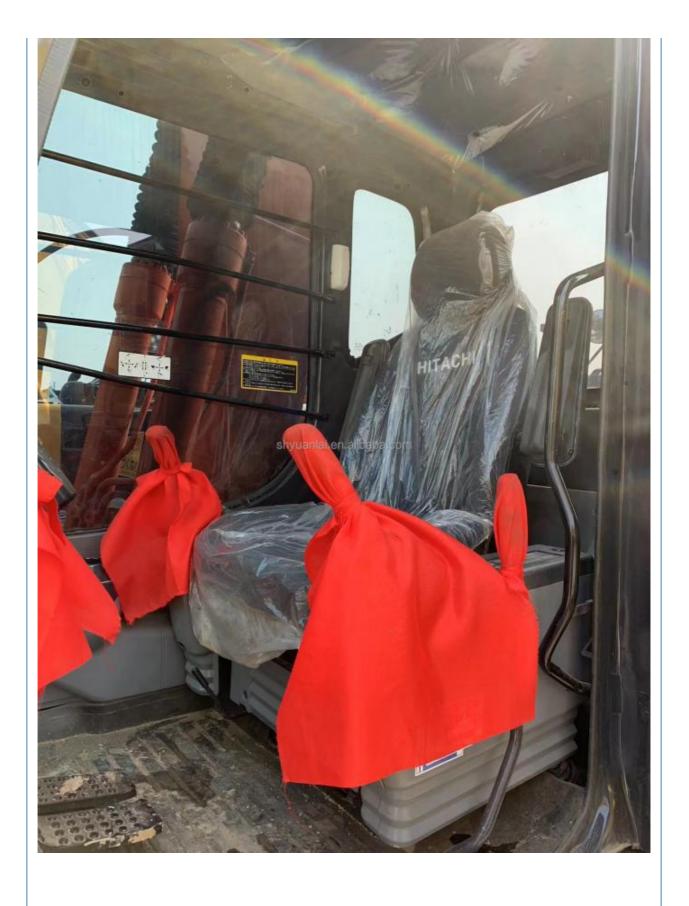

# High Precision Hitachi Excavator ZX130 Comfortable Safe and Durable for Heavy-Duty Work

### **Product Specification**

Showroom Location: None · Operating Weight: 12500 0.59m<sup>3</sup> . Bucket Capacity: • Machine Weight: 13000 KG Hydraulic Cylinder Brand: Parker • Hydraulic Pump Brand: Original • Hydraulic Valve Brand: Original ISUZU . Engine Brand: 93KW • Power: • Machinery Test Report: Provided • Video Outgoing-inspection: Provided