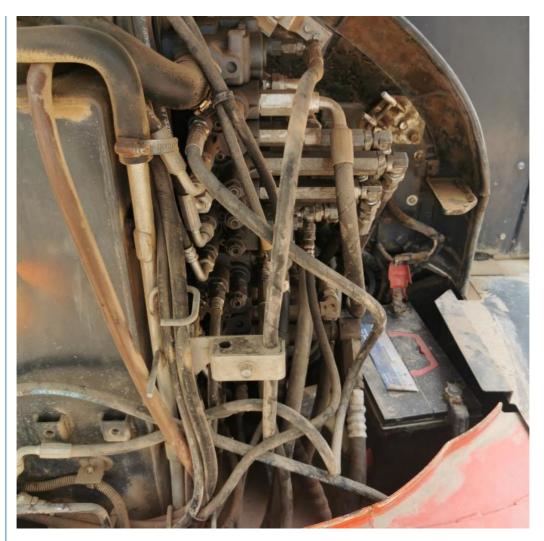

| 1 unit                            |
| \$11,000.00/units 1-4 units       |
| 7days                             |
| T/T, L/C, D/A, D/P, Western Union |
| 150 units                         |
|                                   |

China

Kubota

None

5540

0.24m<sup>3</sup>

6000 KG

Original

Kubota

48.3KW

2020

0-2000



# **Product Specification**

- Showroom Location:
- Operating Weight:
- Bucket Capacity:
- Machine Weight:
- Hydraulic Cylinder Brand: Original
- Hydraulic Pump Brand: Original
- Hydraulic Valve Brand:
- . Engine Brand:
- Power:
- Machinery Test Report: Provided
- Video Outgoing-inspection: Provided
- Core Components: Pressure Vessel, Motor, Other, Bearing, Gear, Pump, Gearbox, Engine, PLC
- Year:
- Working Hours:



## More Images









# Product Description









### FAQ

#### 1. who are we?

We are based in Shanghai, China, start from 2013,sell to Domestic Market(30.00%),Southeast Asia(15.00%),Eastern Europe(10.00%),Mid East(10.00%),Eastern Asia(5.00%),North America(5.00%),South America(5.00%),Oceania(5.00%),Central America(5.00%),Northern Europe(5.00%),Africa(5.00%),South Asia(0.00%),Western Europe(0.00%),Southern Europe(0.00%). There are total about 5-10 people in our office.

#### 2. how can we guarantee quality?

Always a pre-production sample before mass production;

Always final Inspection before shipment;

#### 3.what can you buy from us?

Used Excavator, Used Loader, Used Bulldozer, Used Forklift, Used Crane

#### 4. why should you buy from us not from other suppliers?

1. Our company is a large second-hand excavator exporter in Shanghai