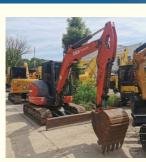

KX165                             |
| 1 unit                            |
| \$11,000.00/units 1-4 units       |
| 7days                             |
| T/T, L/C, D/A, D/P, Western Union |
| 150 units                         |
|                                   |

China

Kubota

None

5540

0.24m<sup>3</sup>

6000 KG

Original

Kubota

48.3KW

2020

0-2000



# **Product Specification**

- Showroom Location:
- Operating Weight:
- Bucket Capacity:
- Machine Weight:
- Hydraulic Cylinder Brand: Original
- Hydraulic Pump Brand: Original
- Hydraulic Valve Brand:
- . Engine Brand:
- Power:
- Machinery Test Report: Provided
- Video Outgoing-inspection: Provided
- Core Components: Pressure Vessel, Motor, Other, Bearing, Gear, Pump, Gearbox, Engine, PLC
- Year:
- Working Hours:



## More Images









# Product Description









### FAQ

#### 1. who are we?

We are based in Shanghai, China, start from 2013,sell to Domestic Market(30.00%),Southeast Asia(15.00%),Eastern Europe(10.00%),Mid East(10.00%),Eastern Asia(5.00%),North America(5.00%),South America(5.00%),Oceania(5.00%),Central America(5.00%),Northern Europe(5.00%),Africa(5.00%),South Asia(0.00%),Western Europe(0.00%),Southern Europe(0.00%). There are total about 5-10 people in our office.

#### 2. how can we guarantee quality?

Always a pre-production sample before mass production;

Always final Inspection before shipment;

#### 3.what can you buy from us?

Used Excavator, Used Loader, Used Bulldozer, Used Forklift, Used Crane

#### 4. why should you buy from us not from other suppliers?

1. Our company is a large secon