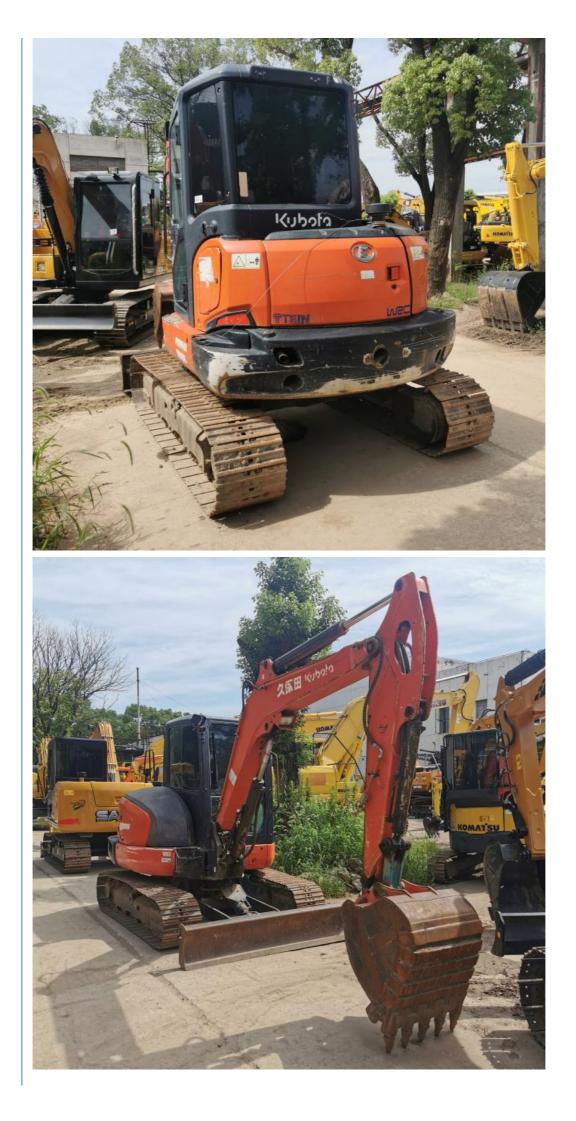

# **Product Specification**

- Showroom Location:
- Operating Weight:
- Bucket Capacity:
- Machine Weight:
- Hydraulic Cylinder Brand: Original
- Hydraulic Pump Brand: Original
- Hydraulic Valve Brand:
- . Engine Brand:
- Power:
- Machinery Test Report: Provided
- Video Outgoing-inspection: Provided
- Core Components: Pressure Vessel, Motor, Other, Bearing, Gear, Pump, Gearbox, Engine, PLC
- Year:
- Working Hours:

## More Images

# Product Description