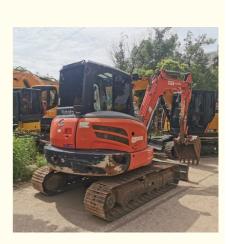

# Kubota KX165 Excavators with Original Hydraulic Pump and Low Working Hours from Japan

# **Product Specification**

- Showroom Location:
- Operating Weight:
- Bucket Capacity:
- Machine Weight:
- Hydraulic Cylinder Brand: Original
- Hydraulic Pump Brand: Original
- Hydraulic Valve Brand:
- . Engine Brand:
- Power:
- Machinery Test Report: Provided
- Video Outgoing-inspection: Provided
- Core Components: Pressure Vessel, Motor, Other, Bearing, Gear, Pump, Gearbox, Engine, PLC
- Year:
- Working Hours: