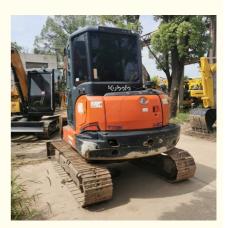

# Kubota KX165 Excavators with Original Hydraulic Pump and Low Working Hours from Japan

# **Product Specification**

- Showroom Location:
- Operating Weight:
- Bucket Capacity:
- Machine Weight:
- Hydraulic Cylinder Brand: Original
- Hydraulic Pump Brand: Original
- Hydraulic Valve Brand:
- . Engine Brand:
- Power:
- Machinery Test Report: Provided
- Video Outgoing-inspection: Provided
- Core Components: Pressure Vessel, Motor, Other, Bearing, Gear, Pump, Gearbox, Engine, PLC
- Year:
- Working Hours: