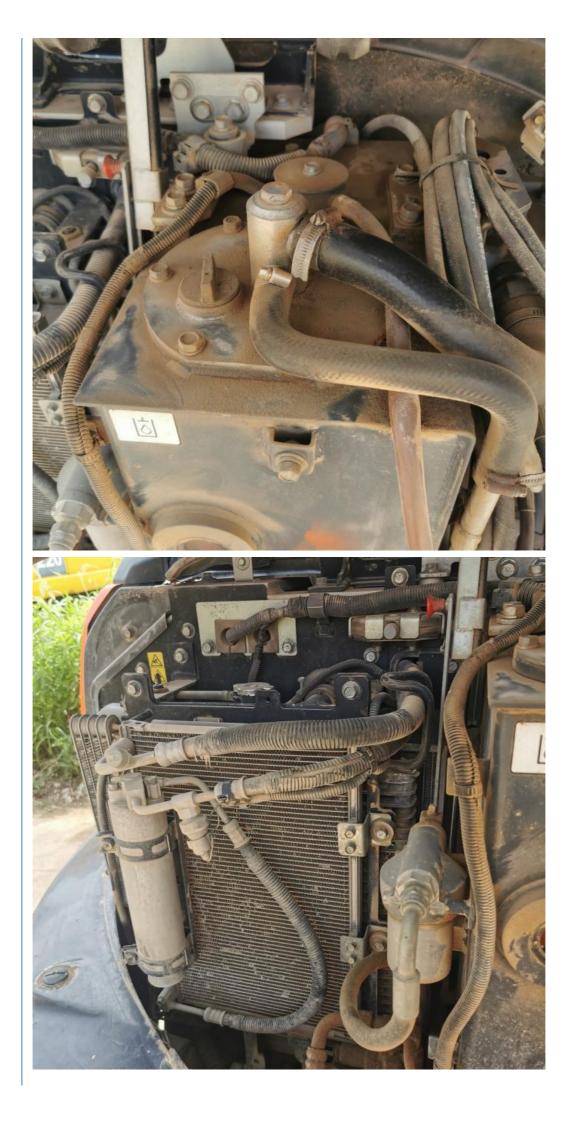

|
| 1 unit                            |
| \$11,000.00/units 1-4 units       |
| 7days                             |
| T/T, L/C, D/A, D/P, Western Union |
| 150 units                         |
|                                   |

China

Kubota

None

5540

0.24m<sup>3</sup>

6000 KG

Original

Kubota

48.3KW

2020

0-2000



# **Product Specification**

- Showroom Location:
- Operating Weight:
- Bucket Capacity:
- Machine Weight:
- Hydraulic Cylinder Brand: Original
- Hydraulic Pump Brand: Original
- Hydraulic Valve Brand:
- . Engine Brand:
- Power:
- Machinery Test Report: Provided
- Video Outgoing-inspection: Provided
- Core Components: Pressure Vessel, Motor, Other, Bearing, Gear, Pump, Gearbox, Engine, PLC
- Year:
- Working Hours:



## More Images









# Product Description









### FAQ

#### 1. who are we?

We are based in Shanghai, China, start from 2013,sell to Domestic Market(30.00%),Southeast Asia(15.00%),Eastern Europe(10.00%),Mid East(10.00%),Eastern Asia(5.00%),North America(5.00%),South America(5.00%),Oceania(5.00%),Central America(5.00%),Northern Europe(5.00%),Africa(5.00%),South Asia(0.00%),Western Europe(0.00%),Southern Europe(0.00%). There are total about 5-10 people in our office.

#### 2. how can we guarantee quality?

Always a pre-production sample before mass production;

Always final Inspection before shipment;

#### 3.what can you buy from us?

Used Excavator, Used Loader, Used Bulldozer, Used Forklift, Used Crane

#### 4. why should you buy from us not from other suppliers?

1. Our company is a large second-hand excavator exporter in Shangh