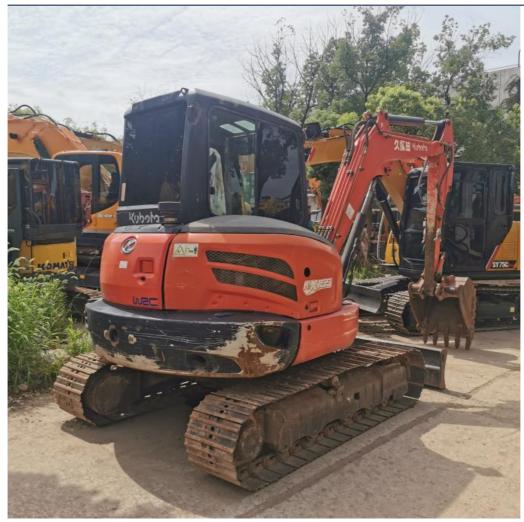

# **Product Specification**

- Showroom Location:
- Operating Weight:
- Bucket Capacity:
- Machine Weight:
- Hydraulic Cylinder Brand: Original
- Hydraulic Pump Brand: Original
- Hydraulic Valve Brand:
- . Engine Brand:
- Power:
- Machinery Test Report: Provided
- Video Outgoing-inspection: Provided
- Core Components: Pressure Vessel, Motor, Other, Bearing, Gear, Pump, Gearbox, Engine, PLC
- Year:
- Working Hours:

## More Images

# Product Description