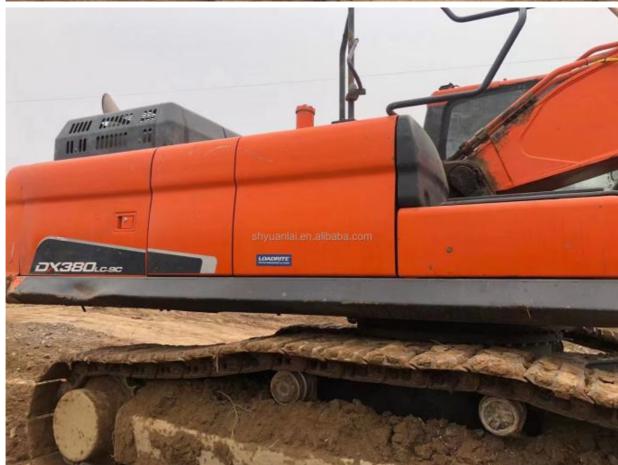

# Used Doosan DX 380 excavator 33Ton 35Ton 38Ton 40Ton Second hand Digger earthmoving machine Doosan for sale

## **Product Specification**

Showroom Location: None · Operating Weight: 39400 . Bucket Capacity: 1.95m3 . Machine Weight: 38000 KG • Hydraulic Cylinder Brand: Original • Hydraulic Pump Brand: Original Hydraulic Valve Brand: Original . Engine Brand: Doosan • Power: 240KW Provided • Machinery Test Report: Video Outgoing-inspection: Provided