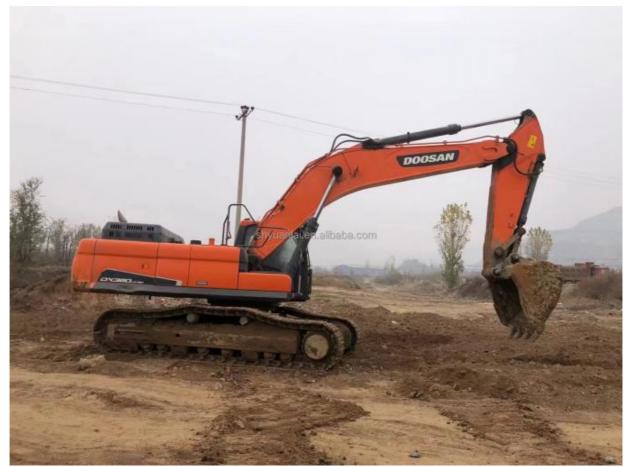

# Used Doosan DX 380 excavator 33Ton 35Ton 38Ton 40Ton Second hand Digger earthmoving machine Doosan for sale

## **Product Specification**

Showroom Location: None · Operating Weight: 39400 . Bucket Capacity: 1.95m3 . Machine Weight: 38000 KG • Hydraulic Cylinder Brand: Original • Hydraulic Pump Brand: Original Hydraulic Valve Brand: Original . Engine Brand: Doosan • Power: 240KW Provided • Machinery Test Report: Video Outgoing-inspection: Provided