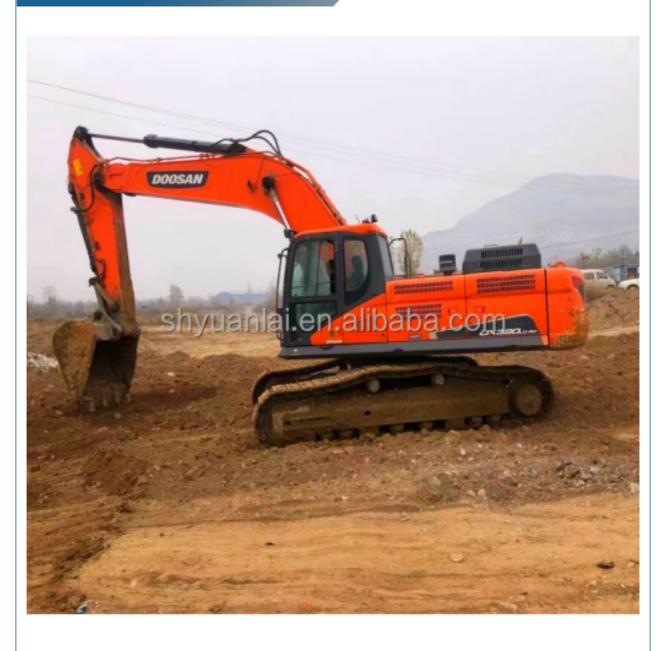

# Used Doosan DX 380 excavator 33Ton 35Ton 38Ton 40Ton Second hand Digger earthmoving machine Doosan for sale

## **Product Specification**

Showroom Location: None · Operating Weight: 39400 . Bucket Capacity: 1.95m3 . Machine Weight: 38000 KG • Hydraulic Cylinder Brand: Original • Hydraulic Pump Brand: Original Hydraulic Valve Brand: Original . Engine Brand: Doosan • Power: 240KW Provided • Machinery Test Report: Video Outgoing-inspection: Provided