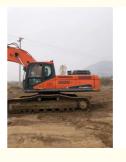

# Used Doosan DX 380 excavator 33Ton 35Ton 38Ton 40Ton Second hand Digger earthmoving machine Doosan for sale

## **Product Specification**

Showroom Location: None · Operating Weight: 39400 . Bucket Capacity: 1.95m3 . Machine Weight: 38000 KG • Hydraulic Cylinder Brand: Original • Hydraulic Pump Brand: Original Hydraulic Valve Brand: Original . Engine Brand: Doosan • Power: 240KW Provided • Machinery Test Report: Video Outgoing-inspection: Provided