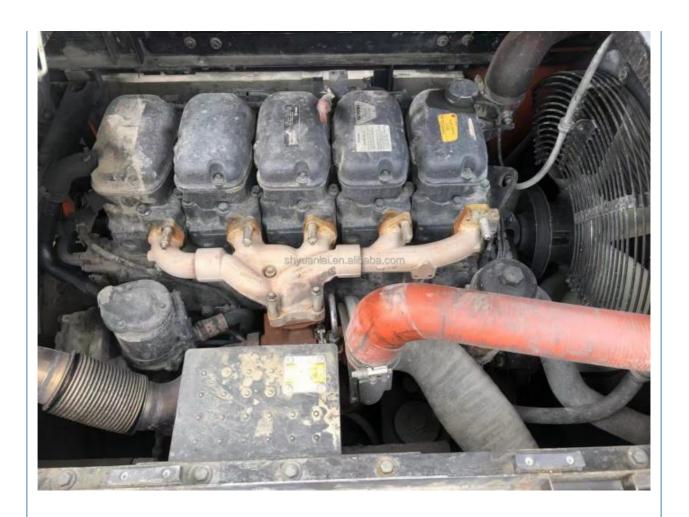

## **Product Specification**

Showroom Location: None · Operating Weight: 39400 . Bucket Capacity: 1.95m3 . Machine Weight: 38000 KG • Hydraulic Cylinder Brand: Original • Hydraulic Pump Brand: Original Hydraulic Valve Brand: Original . Engine Brand: Doosan • Power: 240KW Provided • Machinery Test Report: Video Outgoing-inspection: Provided

 Core Components: Pressure Vessel, Motor, Other, Bearing, Gear, Pump, Gearbox, Engine, PLC

Year: 2020Working Hours: 2001-4000