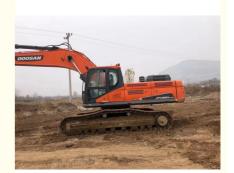

# Used Doosan DX 380 excavator 33Ton 35Ton 38Ton 40Ton Second hand Digger earthmoving machine Doosan for sale

## **Product Specification**

Showroom Location: None · Operating Weight: 39400 . Bucket Capacity: 1.95m3 . Machine Weight: 38000 KG • Hydraulic Cylinder Brand: Original • Hydraulic Pump Brand: Original Hydraulic Valve Brand: Original . Engine Brand: Doosan • Power: 240KW Provided • Machinery Test Report: Video Outgoing-inspection: Provided