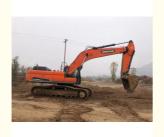

# Used Doosan DX 380 excavator 33Ton 35Ton 38Ton 40Ton Second hand Digger earthmoving machine Doosan for sale

## **Product Specification**

Showroom Location: None · Operating Weight: 39400 . Bucket Capacity: 1.95m3 . Machine Weight: 38000 KG • Hydraulic Cylinder Brand: Original • Hydraulic Pump Brand: Original Hydraulic Valve Brand: Original . Engine Brand: Doosan • Power: 240KW Provided • Machinery Test Report: Video Outgoing-inspection: Provided