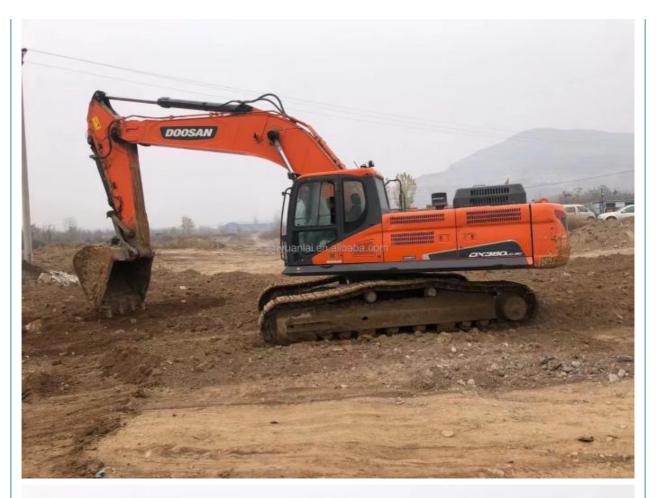

# Used Doosan DX 380 excavator 33Ton 35Ton 38Ton 40Ton Second hand Digger earthmoving machine Doosan for sale

## **Product Specification**

Showroom Location: None · Operating Weight: 39400 . Bucket Capacity: 1.95m3 . Machine Weight: 38000 KG • Hydraulic Cylinder Brand: Original • Hydraulic Pump Brand: Original Hydraulic Valve Brand: Original . Engine Brand: Doosan • Power: 240KW Provided • Machinery Test Report: Video Outgoing-inspection: Provided