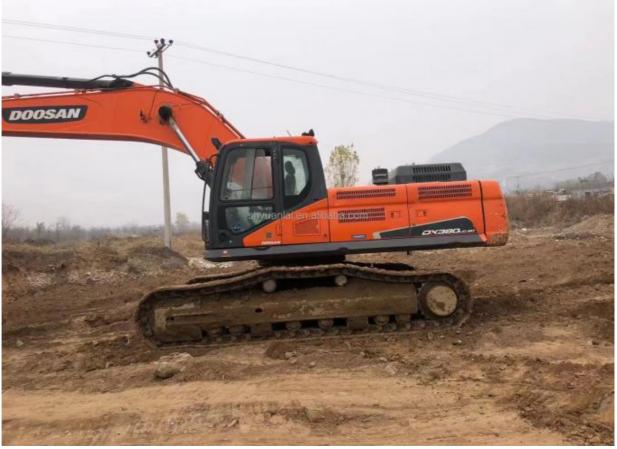

# Used Doosan DX 380 excavator 33Ton 35Ton 38Ton 40Ton Second hand Digger earthmoving machine Doosan for sale

## **Product Specification**

Showroom Location: None · Operating Weight: 39400 . Bucket Capacity: 1.95m3 . Machine Weight: 38000 KG • Hydraulic Cylinder Brand: Original • Hydraulic Pump Brand: Original Hydraulic Valve Brand: Original . Engine Brand: Doosan • Power: 240KW Provided • Machinery Test Report: Video Outgoing-inspection: Provided