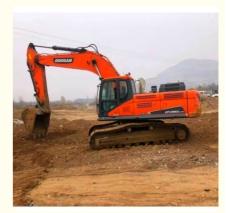

# Used Doosan DX 380 excavator 33Ton 35Ton 38Ton 40Ton Second hand Digger earthmoving machine Doosan for sale

## **Product Specification**

Showroom Location: None · Operating Weight: 39400 . Bucket Capacity: 1.95m3 . Machine Weight: 38000 KG • Hydraulic Cylinder Brand: Original • Hydraulic Pump Brand: Original Hydraulic Valve Brand: Original . Engine Brand: Doosan • Power: 240KW Provided • Machinery Test Report: Video Outgoing-inspection: Provided