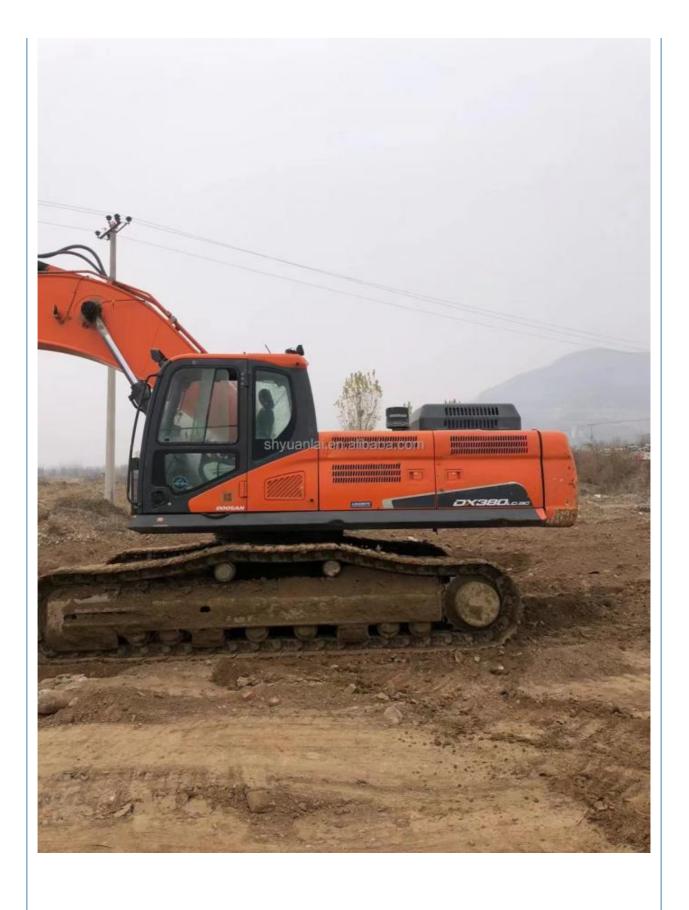

# Used Doosan DX 380 excavator 33Ton 35Ton 38Ton 40Ton Second hand Digger earthmoving machine Doosan for sale

## **Product Specification**

Showroom Location: None · Operating Weight: 39400 . Bucket Capacity: 1.95m3 . Machine Weight: 38000 KG • Hydraulic Cylinder Brand: Original • Hydraulic Pump Brand: Original Hydraulic Valve Brand: Original . Engine Brand: Doosan • Power: 240KW Provided • Machinery Test Report: Video Outgoing-inspection: Provided