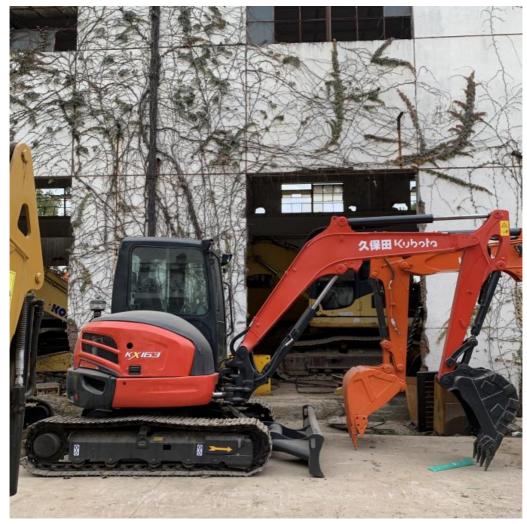

# 90% Japan Used Mini Excavator Kubota KX 163 with Low Fuel Consumption

#### **Product Specification**

Showroom Location: None · Operating Weight: 5540 0.24m<sup>3</sup> . Bucket Capacity: 6000 KG • Machine Weight: Hydraulic Cylinder Brand: Original • Hydraulic Pump Brand: Original • Hydraulic Valve Brand: Original . Engine Brand: Kubota 48.3KW • Power: • Machinery Test Report: Provided • Video Outgoing-inspection: Provided

 Core Components: Pressure Vessel, Motor, Other, Bearing, Gear, Pump, Gearbox, Engine, PLC

Year: 2020Working Hours: 0-2000