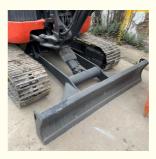

#### **Product Specification**

Showroom Location: None · Operating Weight: 5540 0.24m<sup>3</sup> . Bucket Capacity: 6000 KG • Machine Weight: Hydraulic Cylinder Brand: Original • Hydraulic Pump Brand: Original • Hydraulic Valve Brand: Original . Engine Brand: Kubota 48.3KW • Power: • Machinery Test Report: Provided • Video Outgoing-inspection: Provided

 Core Components: Pressure Vessel, Motor, Other, Bearing, Gear, Pump, Gearbox, Engine, PLC

Year: 2020Working Hours: 0-2000