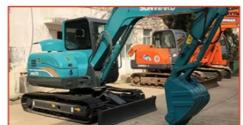

# 90% Japan Used Mini Excavator Kubota KX 163 with Low Fuel Consumption

#### **Product Specification**

Showroom Location: None · Operating Weight: 5540 0.24m<sup>3</sup> . Bucket Capacity: 6000 KG • Machine Weight: Hydraulic Cylinder Brand: Original • Hydraulic Pump Brand: Original • Hydraulic Valve Brand: Original . Engine Brand: Kubota 48.3KW • Power: • Machinery Test Report: Provided • Video Outgoing-inspection: Provided