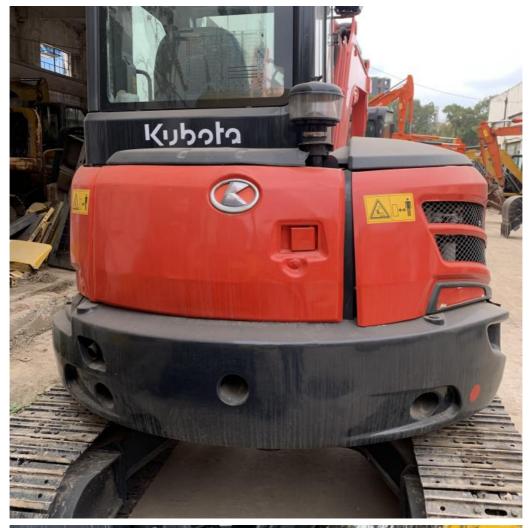

# 90% Japan Used Mini Excavator Kubota KX 163 with Low Fuel Consumption

#### **Product Specification**

Showroom Location: None · Operating Weight: 5540 0.24m<sup>3</sup> . Bucket Capacity: 6000 KG • Machine Weight: Hydraulic Cylinder Brand: Original • Hydraulic Pump Brand: Original • Hydraulic Valve Brand: Original . Engine Brand: Kubota 48.3KW • Power: • Machinery Test Report: Provided • Video Outgoing-inspection: Provided

 Core Components: Pressure Vessel, Motor, Other, Bearing, Gear, Pump, Gearbox, Engine, PLC

Year: 2020Working Hours: 0-2000