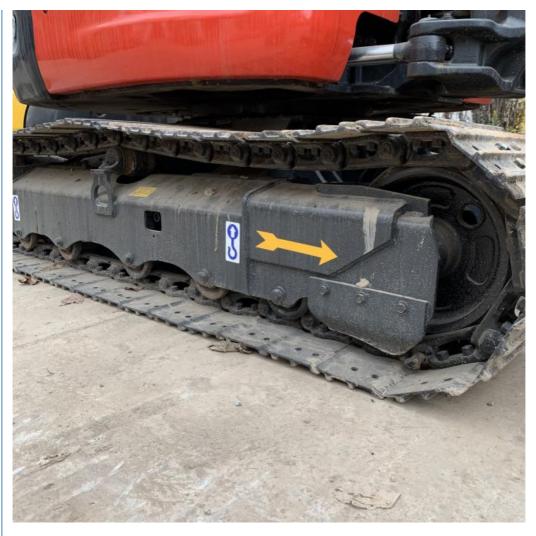

# 90% Japan Used Mini Excavator Kubota KX 163 with Low Fuel Consumption

#### **Product Specification**

Showroom Location: None · Operating Weight: 5540 0.24m<sup>3</sup> . Bucket Capacity: 6000 KG • Machine Weight: Hydraulic Cylinder Brand: Original • Hydraulic Pump Brand: Original • Hydraulic Valve Brand: Original . Engine Brand: Kubota 48.3KW • Power: • Machinery Test Report: Provided • Video Outgoing-inspection: Provided

 Core Components: Pressure Vessel, Motor, Other, Bearing, Gear, Pump, Gearbox, Engine, PLC

Year: 2020Working Hours: 0-2000