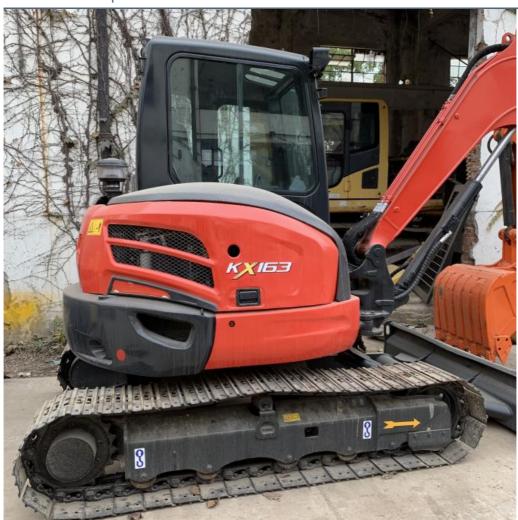

# 90% Japan Used Mini Excavator Kubota KX 163 with Low Fuel Consumption

#### **Product Specification**

Showroom Location: None · Operating Weight: 5540 0.24m<sup>3</sup> . Bucket Capacity: 6000 KG • Machine Weight: Hydraulic Cylinder Brand: Original • Hydraulic Pump Brand: Original • Hydraulic Valve Brand: Original . Engine Brand: Kubota 48.3KW • Power: • Machinery Test Report: Provided • Video Outgoing-inspection: Provided

 Core Components: Pressure Vessel, Motor, Other, Bearing, Gear, Pump, Gearbox, Engine, PLC

Year: 2020Working Hours: 0-2000