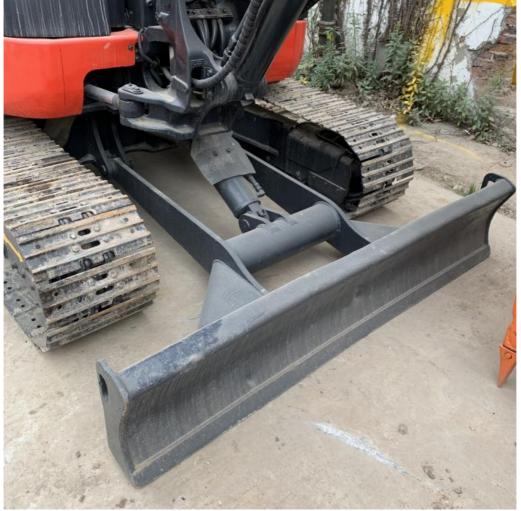

# 90% Japan Used Mini Excavator Kubota KX 163 with Low Fuel Consumption

#### **Product Specification**

Showroom Location: None · Operating Weight: 5540 0.24m<sup>3</sup> . Bucket Capacity: 6000 KG • Machine Weight: Hydraulic Cylinder Brand: Original • Hydraulic Pump Brand: Original • Hydraulic Valve Brand: Original . Engine Brand: Kubota 48.3KW • Power: • Machinery Test Report: Provided • Video Outgoing-inspection: Provided

 Core Components: Pressure Vessel, Motor, Other, Bearing, Gear, Pump, Gearbox, Engine, PLC

Year: 2020Working Hours: 0-2000