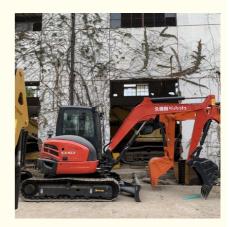

# 90% Japan Used Mini Excavator Kubota KX 163 with Low Fuel Consumption

#### **Basic Information**

Place of Origin: Japan

• Price: \$12,000.00/units 1-4 units



#### **Product Specification**

Showroom Location: None · Operating Weight: 5540 0.24m<sup>3</sup> . Bucket Capacity: 6000 KG • Machine Weight: Hydraulic Cylinder Brand: Original • Hydraulic Pump Brand: Original • Hydraulic Valve Brand: Original . Engine Brand: Kubota 48.3KW • Power: • Machinery Test Report: Provided • Video Outgoing-inspection: Provided

 Core Components: Pressure Vessel, Motor, Other, Bearing, Gear, Pump, Gearbox, Engine, PLC

Year: 2020Working Hours: 0-2000



### More Images









## **Product Description**













#### **FAQ**

#### 1. who are we?

We are based in Shanghai, China, start from 2013,sell to Domestic Market(30.00%),Southeast Asia(15.00%),Eastern Europe(10.00%),Mid East(10.00%),Eastern Asia(5.00%),North America(5.00%),South America(5.00%),Oceania(5.00%),Central America(5.00%),Northern Europe(5.00%),Africa(5.00%),South Asia(0.00%),Western Europe(0.00%),Southern Europe(0.00%). There are total about 5-10 people in our office.

#### 2. how can we guarantee quality?

Always a pre-production sample before mass production;

Always final Inspection before shipment;

#### 3.what can you buy from us?

Used Excavator, Used Loader, Used Bulldozer, Used Forklift, Used Crane

#### 4. why should you buy from us not from other suppliers?