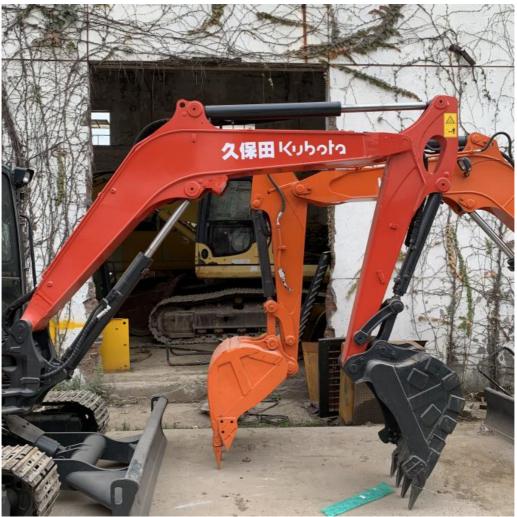

# 90% Japan Used Mini Excavator Kubota KX 163 with Low Fuel Consumption

#### **Product Specification**

Showroom Location: None · Operating Weight: 5540 0.24m<sup>3</sup> . Bucket Capacity: 6000 KG • Machine Weight: Hydraulic Cylinder Brand: Original • Hydraulic Pump Brand: Original • Hydraulic Valve Brand: Original . Engine Brand: Kubota 48.3KW • Power: • Machinery Test Report: Provided • Video Outgoing-inspection: Provided

 Core Components: Pressure Vessel, Motor, Other, Bearing, Gear, Pump, Gearbox, Engine, PLC

Year: 2020Working Hours: 0-2000