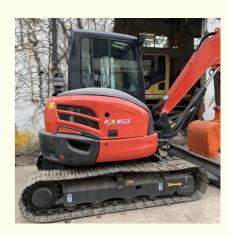

# 90% Japan Used Mini Excavator Kubota KX 163 with Low Fuel Consumption

#### **Product Specification**

Showroom Location: None · Operating Weight: 5540 0.24m<sup>3</sup> . Bucket Capacity: 6000 KG • Machine Weight: Hydraulic Cylinder Brand: Original • Hydraulic Pump Brand: Original • Hydraulic Valve Brand: Original . Engine Brand: Kubota 48.3KW • Power: • Machinery Test Report: Provided • Video Outgoing-inspection: Provided