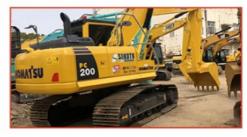

# 90% Japan Used Mini Excavator Kubota KX 163 with Low Fuel Consumption

#### **Product Specification**

Showroom Location: None · Operating Weight: 5540 0.24m<sup>3</sup> . Bucket Capacity: 6000 KG • Machine Weight: Hydraulic Cylinder Brand: Original • Hydraulic Pump Brand: Original • Hydraulic Valve Brand: Original . Engine Brand: Kubota 48.3KW • Power: • Machinery Test Report: Provided • Video Outgoing-inspection: Provided

 Core Components: Pressure Vessel, Motor, Other, Bearing, Gear, Pump, Gearbox, Engine, PLC

Year: 2020Working Hours: 0-2000