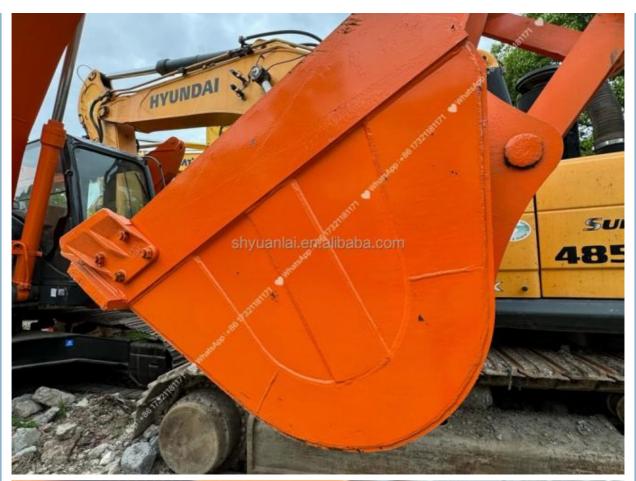

### **Product Specification**

Showroom Location: None · Operating Weight: 24000 . Bucket Capacity: 1 m<sup>3</sup> • Machine Weight: 24000 KG Hydraulic Cylinder Brand: Original • Hydraulic Pump Brand: Original • Hydraulic Valve Brand: Original ISUZU . Engine Brand: 132 • Power: • Machinery Test Report: Provided • Video Outgoing-inspection: Provided

 Core Components: Pressure Vessel, Motor, Other, Bearing, Gear, Pump, Gearbox, Engine, PLC

Year: 2021Working Hours: 0-2000

## More Images

COMPANY PROFILE

Our company is a professional supplier of various secondhand imported and domestic construction machinery and equipment. The company was established on January 15, 2013, with its headquarters located in Shanghai, China. After 10 years of development, the company currently has 150 employees and a large marketing team, after-sales team, and sales service team covering domestic and international markets.