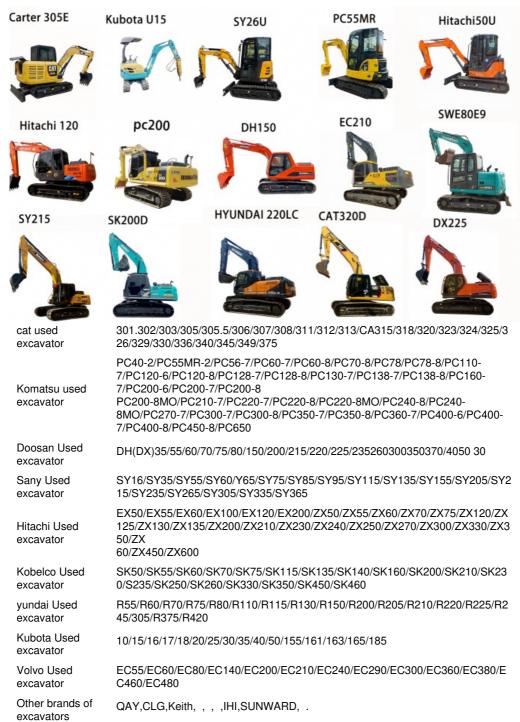

# Tall and Sturdy Arms High Precision Used Hitachi Excavator ZX240 for Safe Operation

### **Product Specification**

Showroom Location: None · Operating Weight: 24000 . Bucket Capacity: 1 m<sup>3</sup> • Machine Weight: 24000 KG Hydraulic Cylinder Brand: Original • Hydraulic Pump Brand: Original • Hydraulic Valve Brand: Original ISUZU . Engine Brand: 132 • Power: • Machinery Test Report: Provided • Video Outgoing-inspection: Provided

 Core Components: Pressure Vessel, Motor, Other, Bearing, Gear, Pump, Gearbox, Engine, PLC

Year: 2021Working Hours: 0-2000