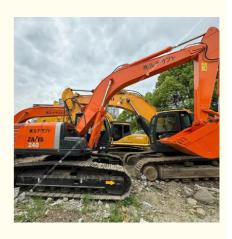

# Tall and Sturdy Arms High Precision Used Hitachi Excavator ZX240 for Safe Operation

### **Product Specification**

Showroom Location: None · Operating Weight: 24000 . Bucket Capacity: 1 m<sup>3</sup> • Machine Weight: 24000 KG Hydraulic Cylinder Brand: Original • Hydraulic Pump Brand: Original • Hydraulic Valve Brand: Original ISUZU . Engine Brand: 132 • Power: • Machinery Test Report: Provided • Video Outgoing-inspection: Provided