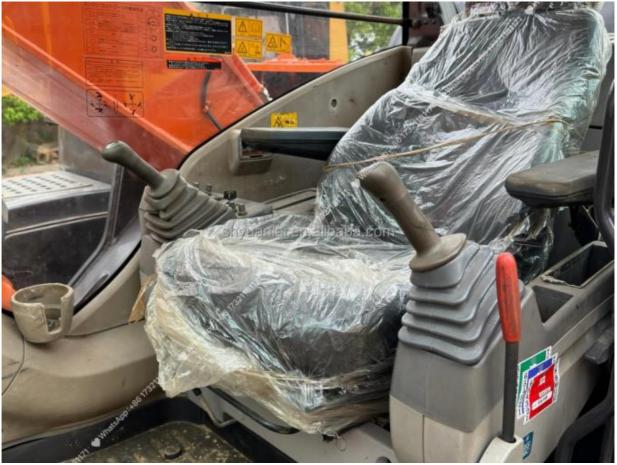

### **Product Specification**

Showroom Location: None · Operating Weight: 24000 . Bucket Capacity: 1 m<sup>3</sup> • Machine Weight: 24000 KG Hydraulic Cylinder Brand: Original • Hydraulic Pump Brand: Original • Hydraulic Valve Brand: Original ISUZU . Engine Brand: 132 • Power: • Machinery Test Report: Provided • Video Outgoing-inspection: Provided