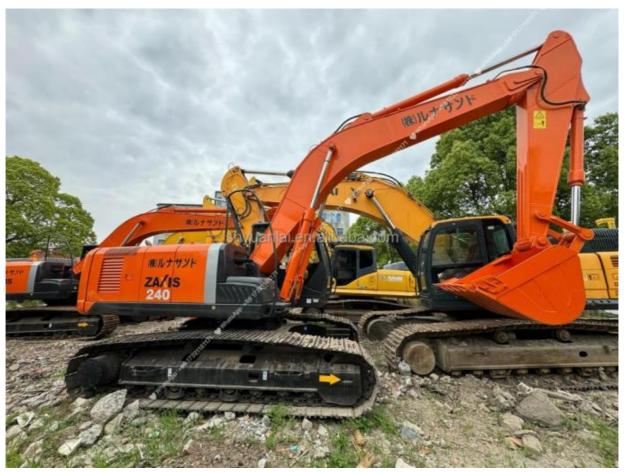

# Tall and Sturdy Arms High Precision Used Hitachi Excavator ZX240 for Safe Operation

### **Product Specification**

Showroom Location: None · Operating Weight: 24000 . Bucket Capacity: 1 m<sup>3</sup> • Machine Weight: 24000 KG Hydraulic Cylinder Brand: Original • Hydraulic Pump Brand: Original • Hydraulic Valve Brand: Original ISUZU . Engine Brand: 132 • Power: • Machinery Test Report: Provided • Video Outgoing-inspection: Provided