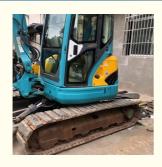

jects

#### **Basic Information**

Place of Origin: China
Brand Name: Kubota
Certification: FQC2417101
Model Number: Kub U-35
Minimum Order Quantity: 1 unit

• Price: \$12,000.00/units 1-4 units

Delivery Time: 7days

• Payment Terms: T/T, L/C, D/A, D/P, Western Union

Supply Ability: 150 units



#### **Product Specification**

Showroom Location: None · Operating Weight: 4440 . Bucket Capacity: 0.14m<sup>3</sup> · Machine Weight: 4000 KG Hydraulic Cylinder Brand: Original • Hydraulic Pump Brand: Original Hydraulic Valve Brand: Original . Engine Brand: Kubota • Power: 31.2KW Provided • Machinery Test Report: • Video Outgoing-inspection: Provided

 Core Components: Pressure Vessel, Motor, Other, Bearing, Gear, Pump, Gearbox, Engine, PLC

Year: 2020Working Hours: 0-2000



#### More Images









## **Product Description**









#### **FAQ**

#### 1. who are we?

We are based in Shanghai, China, start from 2013,sell to Domestic Market(30.00%),Southeast Asia(15.00%),Eastern Europe(10.00%),Mid East(10.00%),Eastern Asia(5.00%),North America(5.00%),South America(5.00%),Oceania(5.00%),Central America(5.00%),Northern Europe(5.00%),Africa(5.00%),South Asia(0.00%),Western Europe(0.00%),Southern Europe(0.00%). There are total about 5-10 people in our office.

#### 2. how can we guarantee quality?

Always a pre-production sample before mass production;

Always final Inspection before shipment;

#### 3.what can you buy from us?

Used Excavator, Used Loader, Used Bulldozer, Used Forklift, Used Crane

#### 4. why should you buy from us not from other suppliers?

1. Our company is a l