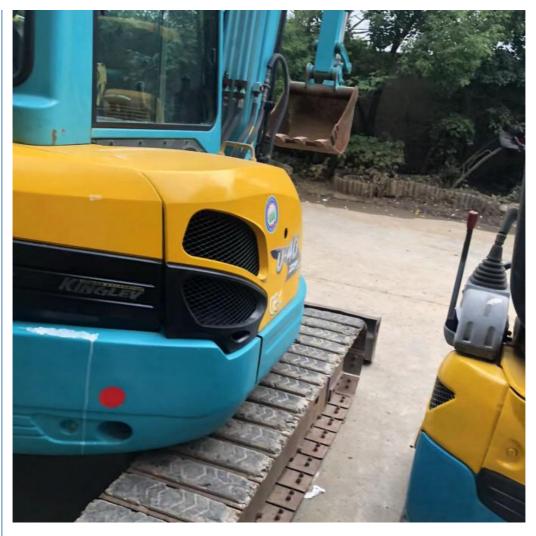

#### **Product Specification**

Showroom Location: None · Operating Weight: 4440 . Bucket Capacity: 0.14m<sup>3</sup> · Machine Weight: 4000 KG Hydraulic Cylinder Brand: Original • Hydraulic Pump Brand: Original Hydraulic Valve Brand: Original . Engine Brand: Kubota • Power: 31.2KW Provided • Machinery Test Report: • Video Outgoing-inspection: Provided

 Core Components: Pressure Vessel, Motor, Other, Bearing, Gear, Pump, Gearbox, Engine, PLC

Year: 2020Working Hours: 0-2000