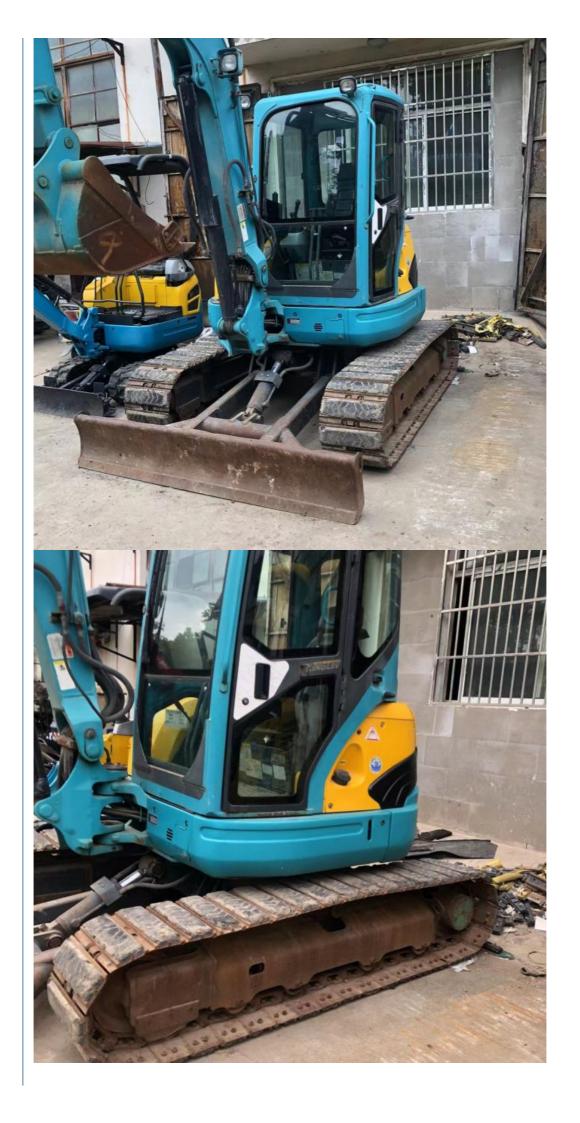

# 2020 Used Kubota U-35 Mini Japan Excavator Heavy Construction Equipment for Projects

#### **Product Specification**

Showroom Location: None · Operating Weight: 4440 . Bucket Capacity: 0.14m<sup>3</sup> · Machine Weight: 4000 KG Hydraulic Cylinder Brand: Original • Hydraulic Pump Brand: Original Hydraulic Valve Brand: Original . Engine Brand: Kubota • Power: 31.2KW Provided • Machinery Test Report: • Video Outgoing-inspection: Provided