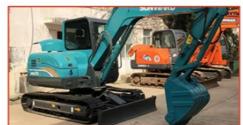

# 2020 Used Kubota U-35 Mini Japan Excavator Heavy Construction Equipment for Projects

#### **Product Specification**

Showroom Location: None · Operating Weight: 4440 . Bucket Capacity: 0.14m<sup>3</sup> · Machine Weight: 4000 KG Hydraulic Cylinder Brand: Original • Hydraulic Pump Brand: Original Hydraulic Valve Brand: Original . Engine Brand: Kubota • Power: 31.2KW Provided • Machinery Test Report: • Video Outgoing-inspection: Provided