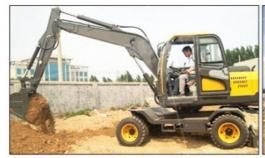

# 2020 Used Kubota U-35 Mini Japan Excavator Heavy Construction Equipment for Projects

#### **Product Specification**

Showroom Location: None · Operating Weight: 4440 . Bucket Capacity: 0.14m<sup>3</sup> · Machine Weight: 4000 KG Hydraulic Cylinder Brand: Original • Hydraulic Pump Brand: Original Hydraulic Valve Brand: Original . Engine Brand: Kubota • Power: 31.2KW Provided • Machinery Test Report: • Video Outgoing-inspection: Provided