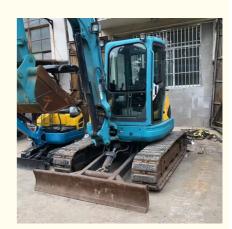

on Equipment for Projects

#### **Basic Information**

Place of Origin: China
Brand Name: Kubota
Certification: FQC2417101
Model Number: Kub U-35
Minimum Order Quantity: 1 unit

• Price: \$12,000.00/units 1-4 units

Delivery Time: 7days

• Payment Terms: T/T, L/C, D/A, D/P, Western Union

Supply Ability: 150 units



#### **Product Specification**

Showroom Location: None · Operating Weight: 4440 . Bucket Capacity: 0.14m<sup>3</sup> · Machine Weight: 4000 KG Hydraulic Cylinder Brand: Original • Hydraulic Pump Brand: Original Hydraulic Valve Brand: Original . Engine Brand: Kubota • Power: 31.2KW Provided • Machinery Test Report: • Video Outgoing-inspection: Provided

 Core Components: Pressure Vessel, Motor, Other, Bearing, Gear, Pump, Gearbox, Engine, PLC

Year: 2020Working Hours: 0-2000



#### More Images









## **Product Description**









#### **FAQ**

#### 1. who are we?

We are based in Shanghai, China, start from 2013,sell to Domestic Market(30.00%),Southeast Asia(15.00%),Eastern Europe(10.00%),Mid East(10.00%),Eastern Asia(5.00%),North America(5.00%),South America(5.00%),Oceania(5.00%),Central America(5.00%),Northern Europe(5.00%),Africa(5.00%),South Asia(0.00%),Western Europe(0.00%),Southern Europe(0.00%). There are total about 5-10 people in our office.

#### 2. how can we guarantee quality?

Always a pre-production sample before mass production;

Always final Inspection before shipment;

#### 3.what can you buy from us?

Used Excavator, Used Loader, Used Bulldozer, Used Forklift, Used Crane

#### 4. why should you buy from us not from other suppliers?

1