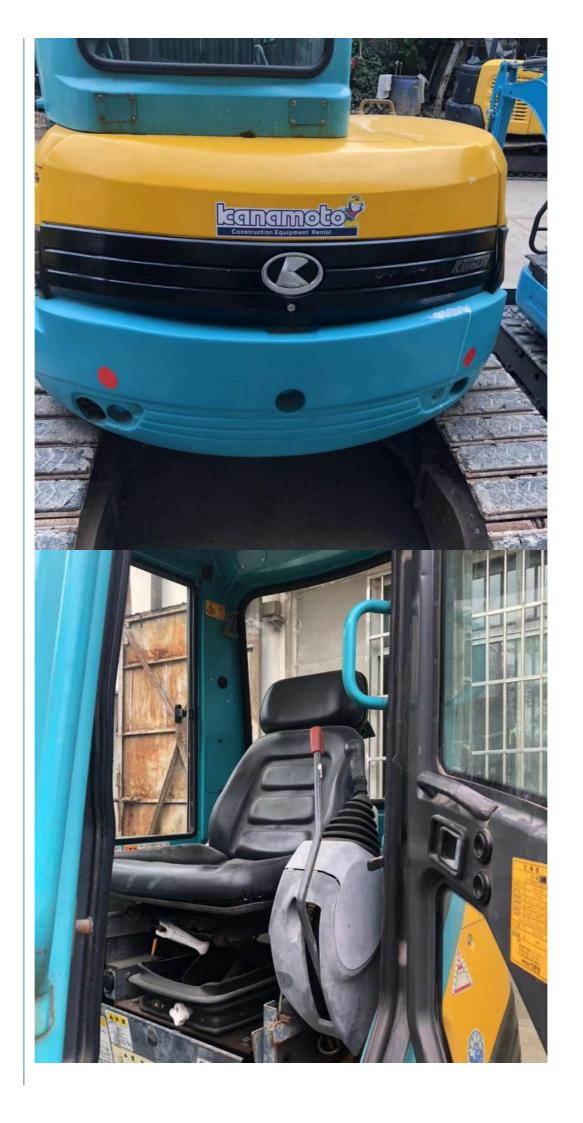

#### **Product Specification**

Showroom Location: None · Operating Weight: 4440 . Bucket Capacity: 0.14m<sup>3</sup> · Machine Weight: 4000 KG Hydraulic Cylinder Brand: Original • Hydraulic Pump Brand: Original Hydraulic Valve Brand: Original . Engine Brand: Kubota • Power: 31.2KW Provided • Machinery Test Report: • Video Outgoing-inspection: Provided

 Core Components: Pressure Vessel, Motor, Other, Bearing, Gear, Pump, Gearbox, Engine, PLC

Year: 2020Working Hours: 0-2000