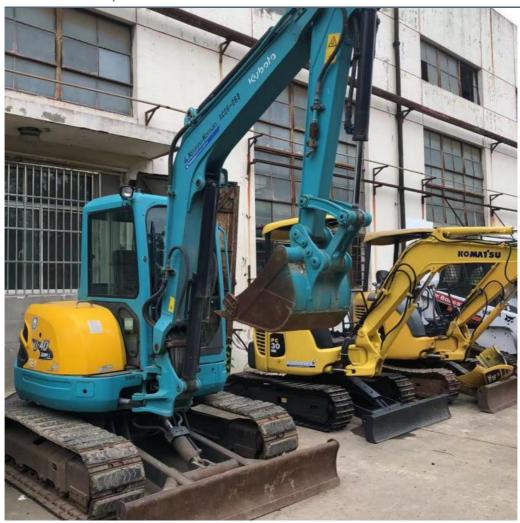

# 2020 Used Kubota U-35 Mini Japan Excavator Heavy Construction Equipment for Projects

#### **Product Specification**

Showroom Location: None · Operating Weight: 4440 . Bucket Capacity: 0.14m<sup>3</sup> · Machine Weight: 4000 KG Hydraulic Cylinder Brand: Original • Hydraulic Pump Brand: Original Hydraulic Valve Brand: Original . Engine Brand: Kubota • Power: 31.2KW Provided • Machinery Test Report: • Video Outgoing-inspection: Provided