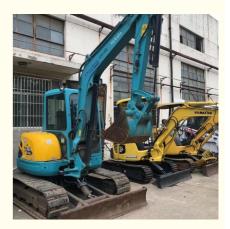

# 2020 Used Kubota U-35 Mini Japan Excavator Heavy Construction Equipment for Projects

#### **Basic Information**

Place of Origin: China
Brand Name: Kubota
Certification: FQC2417101
Model Number: Kub U-35
Minimum Order Quantity: 1 unit

• Price: \$12,000.00/units 1-4 units

Delivery Time: 7days

• Payment Terms: T/T, L/C, D/A, D/P, Western Union

Supply Ability: 150 units



#### **Product Specification**

Showroom Location: None · Operating Weight: 4440 . Bucket Capacity: 0.14m<sup>3</sup> · Machine Weight: 4000 KG Hydraulic Cylinder Brand: Original • Hydraulic Pump Brand: Original Hydraulic Valve Brand: Original . Engine Brand: Kubota • Power: 31.2KW Provided • Machinery Test Report: • Video Outgoing-inspection: Provided

 Core Components: Pressure Vessel, Motor, Other, Bearing, Gear, Pump, Gearbox, Engine, PLC

Year: 2020Working Hours: 0-2000



#### More Images









## **Product Description**









#### **FAQ**

#### 1. who are we?

We are based in Shanghai, China, start from 2013,sell to Domestic Market(30.00%),Southeast Asia(15.00%),Eastern Europe(10.00%),Mid East(10.00%),Eastern Asia(5.00%),North America(5.00%),South America(5.00%),Oceania(5.00