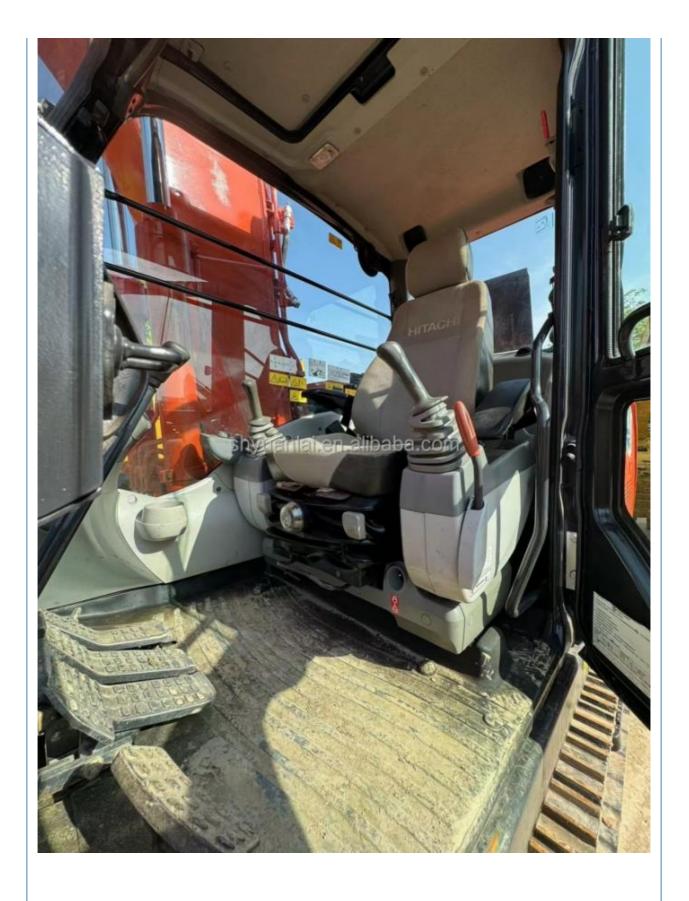

### **Product Specification**

Showroom Location: None · Operating Weight: 13000 . Bucket Capacity: 0.59m3 . Machine Weight: 13000 KG Hydraulic Cylinder Brand: Original • Hydraulic Pump Brand: Original Hydraulic Valve Brand: Original ISUZU . Engine Brand: • Power: 93 • Machinery Test Report: Provided • Video Outgoing-inspection: Provided

Core Components:
 Pressure Vessel, Motor, Other, Bearing,

Gear, Pump, Gearbox, Engine, PLC

Year: 2020Working Hours: 0-2000