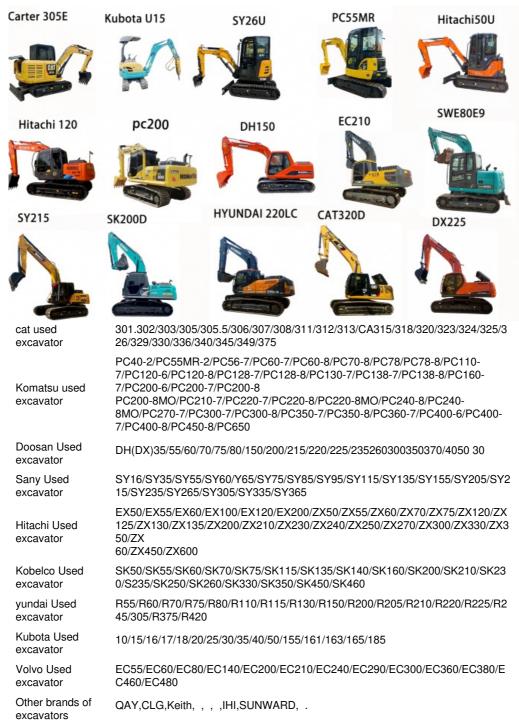

# High Safety Hitachi Excavator ZX130 with Original Hydraulic Pump and Sturdy Arms

### **Product Specification**

Showroom Location: None · Operating Weight: 13000 . Bucket Capacity: 0.59m3 . Machine Weight: 13000 KG Hydraulic Cylinder Brand: Original • Hydraulic Pump Brand: Original Hydraulic Valve Brand: Original ISUZU . Engine Brand: • Power: 93 • Machinery Test Report: Provided • Video Outgoing-inspection: Provided

Core Components:
 Pressure Vessel, Motor, Other, Bearing,

Gear, Pump, Gearbox, Engine, PLC

Year: 2020Working Hours: 0-2000