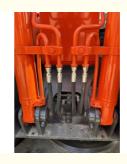

### **Product Specification**

Showroom Location: None · Operating Weight: 13000 . Bucket Capacity: 0.59m3 . Machine Weight: 13000 KG Hydraulic Cylinder Brand: Original • Hydraulic Pump Brand: Original Hydraulic Valve Brand: Original ISUZU . Engine Brand: • Power: 93 • Machinery Test Report: Provided • Video Outgoing-inspection: Provided

Core Components:
 Pressure Vessel, Motor, Other, Bearing,

Gear, Pump, Gearbox, Engine, PLC

Year: 2020Working Hours: 0-2000