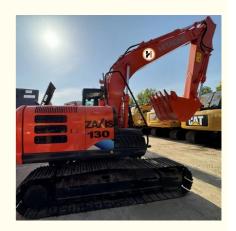

# High Safety Hitachi Excavator ZX130 with Original Hydraulic Pump and Sturdy Arms

### **Product Specification**

Showroom Location: None · Operating Weight: 13000 . Bucket Capacity: 0.59m3 . Machine Weight: 13000 KG Hydraulic Cylinder Brand: Original • Hydraulic Pump Brand: Original Hydraulic Valve Brand: Original ISUZU . Engine Brand: • Power: 93 • Machinery Test Report: Provided • Video Outgoing-inspection: Provided