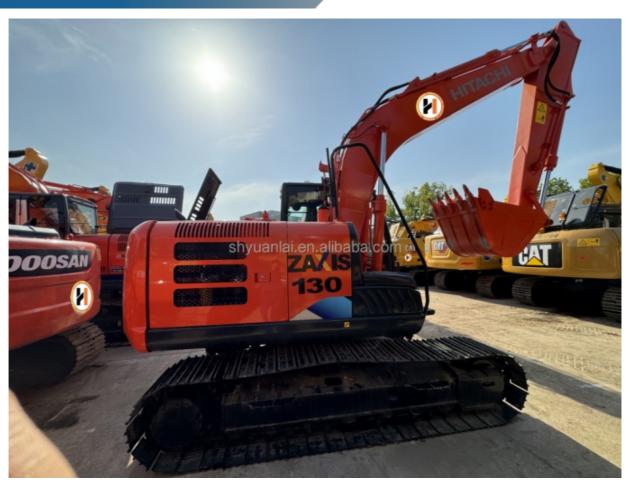

# High Safety Hitachi Excavator ZX130 with Original Hydraulic Pump and Sturdy Arms

### **Product Specification**

Showroom Location: None · Operating Weight: 13000 . Bucket Capacity: 0.59m3 . Machine Weight: 13000 KG Hydraulic Cylinder Brand: Original • Hydraulic Pump Brand: Original Hydraulic Valve Brand: Original ISUZU . Engine Brand: • Power: 93 • Machinery Test Report: Provided • Video Outgoing-inspection: Provided

Core Components:
 Pressure Vessel, Motor, Other, Bearing,

Gear, Pump, Gearbox, Engine, PLC

Year: 2020Working Hours: 0-2000