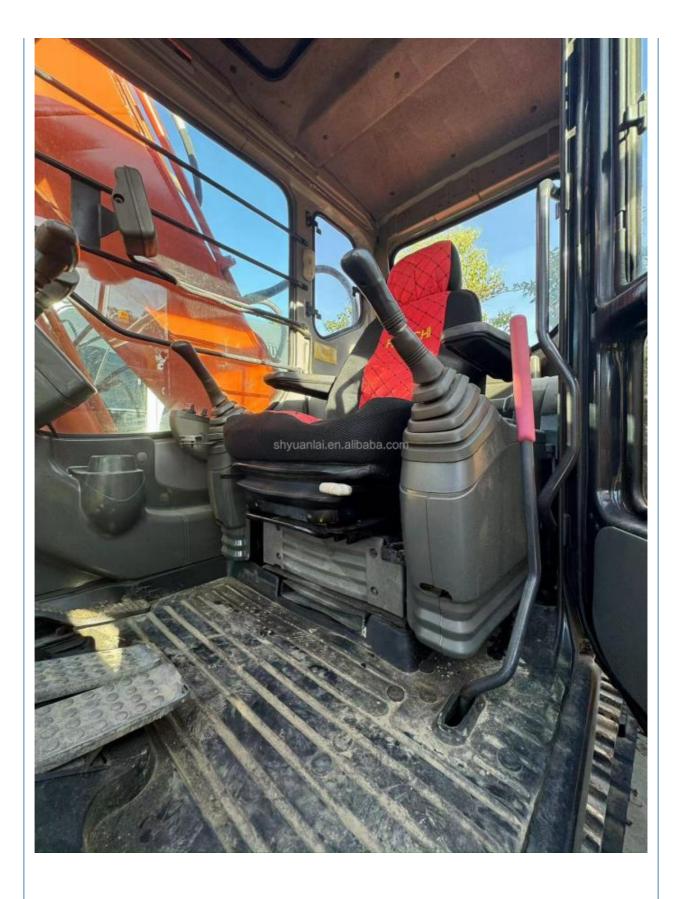

### **Product Specification**

Showroom Location: None · Operating Weight: 21100 0.91m<sup>3</sup> . Bucket Capacity: • Machine Weight: 21000 KG Hydraulic Cylinder Brand: Original • Hydraulic Pump Brand: Original Hydraulic Valve Brand: Original ISUZU . Engine Brand: 110KW • Power: • Machinery Test Report: Provided • Video Outgoing-inspection: Provided

 Core Components: Pressure Vessel, Motor, Other, Bearing, Gear, Pump, Gearbox, Engine, PLC

Year: 2021Working Hours: 0-2000