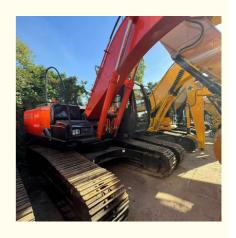

# High Precision and Sturdy Arms Original Hydraulic Cylinder Hitachi Excavator ZX210

### **Product Specification**

Showroom Location: None · Operating Weight: 21100 0.91m<sup>3</sup> . Bucket Capacity: • Machine Weight: 21000 KG Hydraulic Cylinder Brand: Original • Hydraulic Pump Brand: Original Hydraulic Valve Brand: Original ISUZU . Engine Brand: 110KW • Power: • Machinery Test Report: Provided • Video Outgoing-inspection: Provided