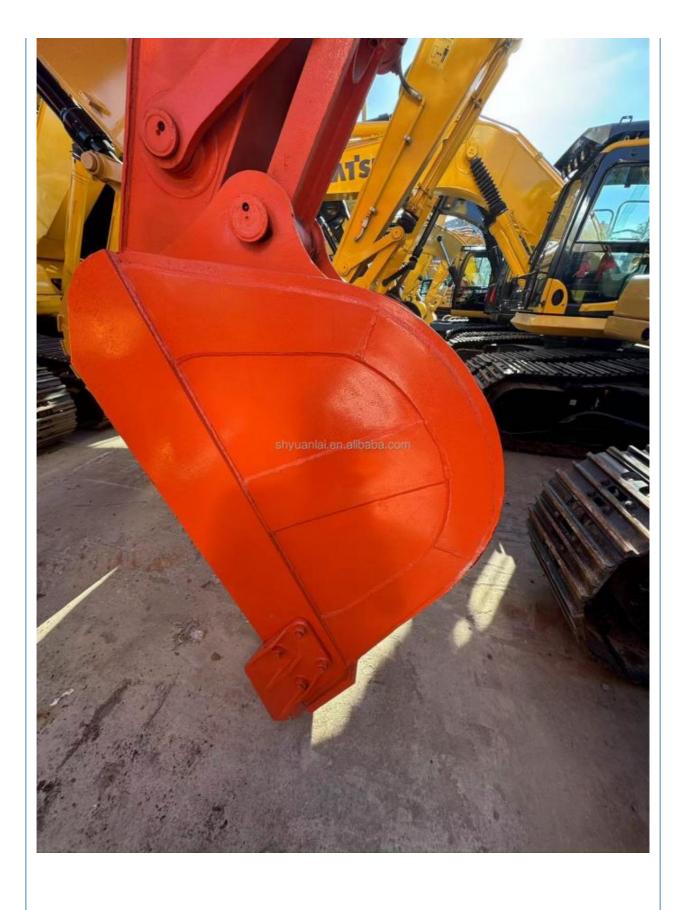

### **Product Specification**

Showroom Location: None · Operating Weight: 21100 0.91m<sup>3</sup> . Bucket Capacity: • Machine Weight: 21000 KG Hydraulic Cylinder Brand: Original • Hydraulic Pump Brand: Original Hydraulic Valve Brand: Original ISUZU . Engine Brand: 110KW • Power: • Machinery Test Report: Provided • Video Outgoing-inspection: Provided

 Core Components: Pressure Vessel, Motor, Other, Bearing, Gear, Pump, Gearbox, Engine, PLC

Year: 2021Working Hours: 0-2000