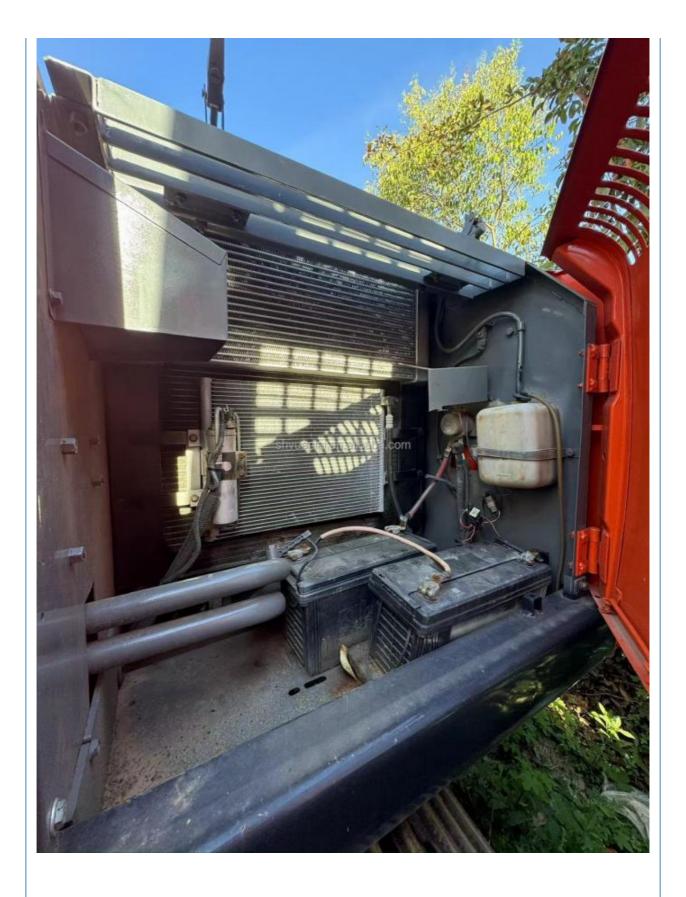

# High Precision and Sturdy Arms Original Hydraulic Cylinder Hitachi Excavator ZX210

### **Product Specification**

Showroom Location: None · Operating Weight: 21100 0.91m<sup>3</sup> . Bucket Capacity: • Machine Weight: 21000 KG Hydraulic Cylinder Brand: Original • Hydraulic Pump Brand: Original Hydraulic Valve Brand: Original ISUZU . Engine Brand: 110KW • Power: • Machinery Test Report: Provided • Video Outgoing-inspection: Provided

 Core Components: Pressure Vessel, Motor, Other, Bearing, Gear, Pump, Gearbox, Engine, PLC

Year: 2021Working Hours: 0-2000