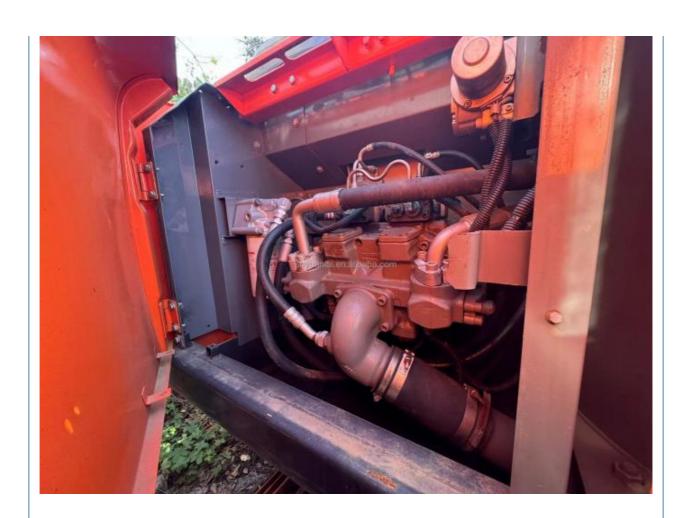

### **Product Specification**

Showroom Location: None · Operating Weight: 21100 0.91m<sup>3</sup> . Bucket Capacity: • Machine Weight: 21000 KG Hydraulic Cylinder Brand: Original • Hydraulic Pump Brand: Original Hydraulic Valve Brand: Original ISUZU . Engine Brand: 110KW • Power: • Machinery Test Report: Provided • Video Outgoing-inspection: Provided

 Core Components: Pressure Vessel, Motor, Other, Bearing, Gear, Pump, Gearbox, Engine, PLC

Year: 2021Working Hours: 0-2000