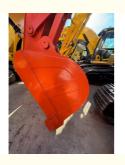

### **Product Specification**

Showroom Location: None · Operating Weight: 21100 0.91m<sup>3</sup> . Bucket Capacity: • Machine Weight: 21000 KG Hydraulic Cylinder Brand: Original • Hydraulic Pump Brand: Original Hydraulic Valve Brand: Original ISUZU . Engine Brand: 110KW • Power: • Machinery Test Report: Provided • Video Outgoing-inspection: Provided