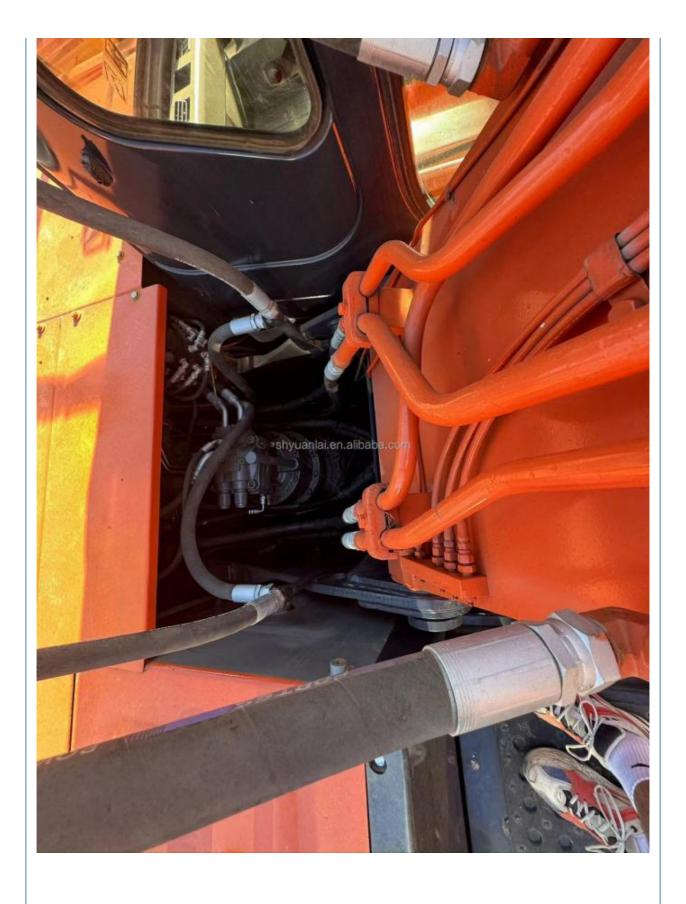

### **Product Specification**

Showroom Location: None · Operating Weight: 21100 0.91m<sup>3</sup> . Bucket Capacity: • Machine Weight: 21000 KG Hydraulic Cylinder Brand: Original • Hydraulic Pump Brand: Original Hydraulic Valve Brand: Original ISUZU . Engine Brand: 110KW • Power: • Machinery Test Report: Provided • Video Outgoing-inspection: Provided

 Core Components: Pressure Vessel, Motor, Other, Bearing, Gear, Pump, Gearbox, Engine, PLC

Year: 2021Working Hours: 0-2000