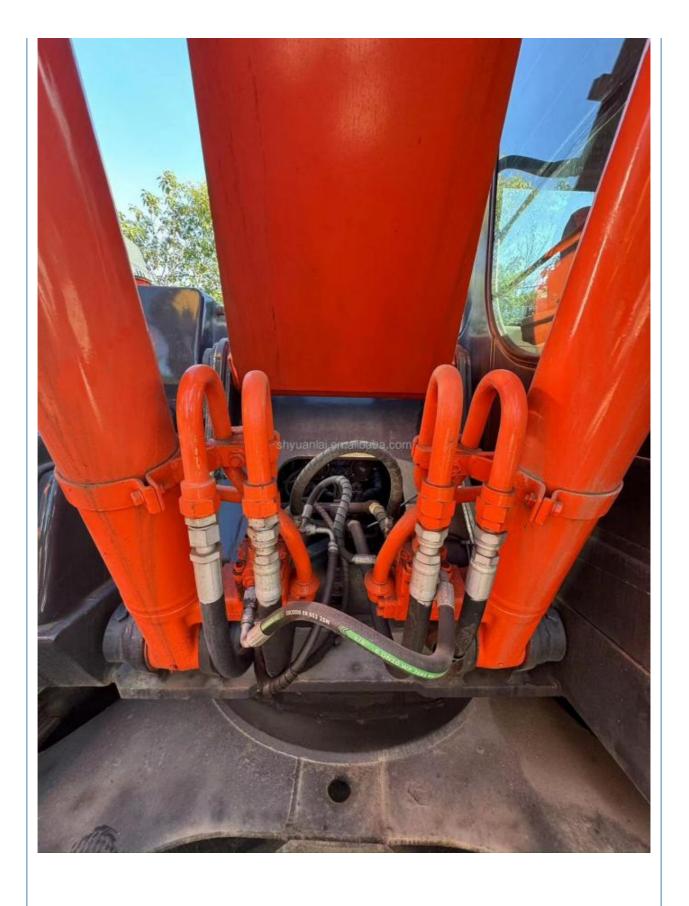

### **Product Specification**

Showroom Location: None · Operating Weight: 21100 0.91m<sup>3</sup> . Bucket Capacity: • Machine Weight: 21000 KG Hydraulic Cylinder Brand: Original • Hydraulic Pump Brand: Original Hydraulic Valve Brand: Original ISUZU . Engine Brand: 110KW • Power: • Machinery Test Report: Provided • Video Outgoing-inspection: Provided

 Core Components: Pressure Vessel, Motor, Other, Bearing, Gear, Pump, Gearbox, Engine, PLC

Year: 2021Working Hours: 0-2000