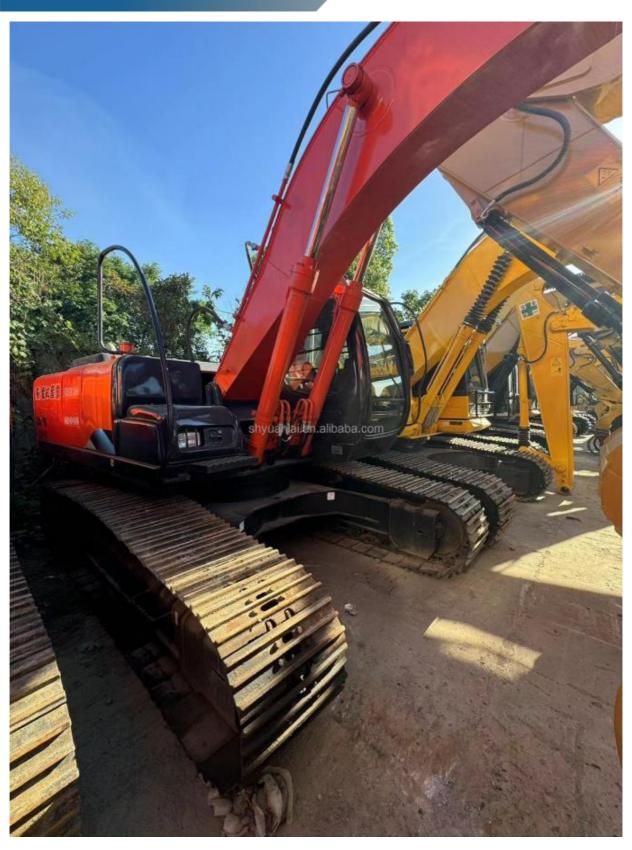

### **Product Specification**

Showroom Location: None · Operating Weight: 21100 0.91m<sup>3</sup> . Bucket Capacity: • Machine Weight: 21000 KG Hydraulic Cylinder Brand: Original • Hydraulic Pump Brand: Original Hydraulic Valve Brand: Original ISUZU . Engine Brand: 110KW • Power: • Machinery Test Report: Provided • Video Outgoing-inspection: Provided

 Core Components: Pressure Vessel, Motor, Other, Bearing, Gear, Pump, Gearbox, Engine, PLC

Year: 2021Working Hours: 0-2000