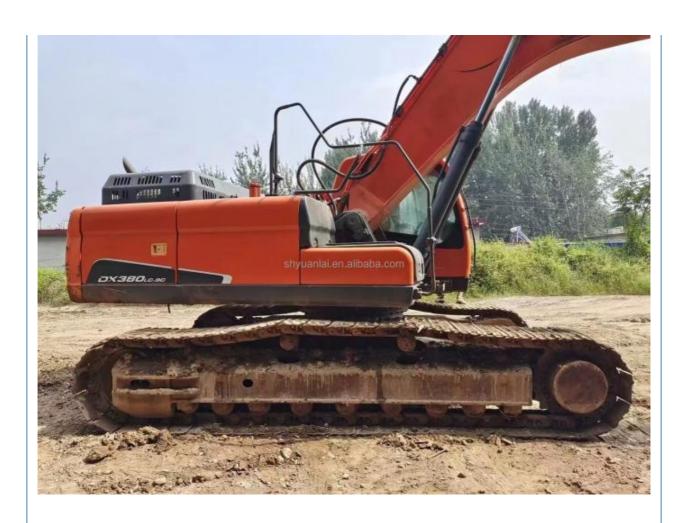

# Korean Doosan 380 Excavator Original Hydraulic Valve 38 Ton Second-Hand and Selling Well

### **Product Specification**

Showroom Location: None · Operating Weight: 39400 1.95m<sup>3</sup> . Bucket Capacity: • Machine Weight: 38000 KG Hydraulic Cylinder Brand: Original • Hydraulic Pump Brand: Original Hydraulic Valve Brand: Original . Engine Brand: Doosan 240KW • Power: • Machinery Test Report: Provided • Video Outgoing-inspection: Provided