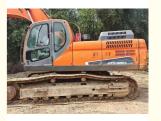

# Korean Doosan 380 Excavator Original Hydraulic Valve 38 Ton Second-Hand and Selling Well

### **Product Specification**

Showroom Location: None · Operating Weight: 39400 1.95m<sup>3</sup> . Bucket Capacity: • Machine Weight: 38000 KG Hydraulic Cylinder Brand: Original • Hydraulic Pump Brand: Original Hydraulic Valve Brand: Original . Engine Brand: Doosan 240KW • Power: • Machinery Test Report: Provided • Video Outgoing-inspection: Provided

 Core Components: Pressure Vessel, Motor, Other, Bearing, Gear, Pump, Gearbox, Engine, PLC

Year: 2019Working Hours: 2001-4000