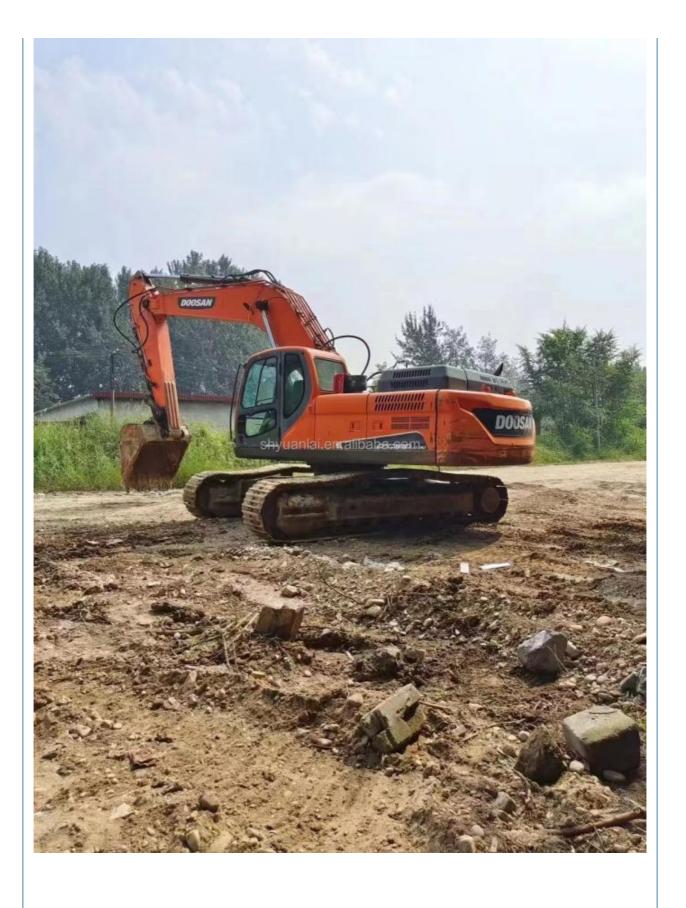

# Korean Doosan 380 Excavator Original Hydraulic Valve 38 Ton Second-Hand and Selling Well

### **Product Specification**

Showroom Location: None · Operating Weight: 39400 1.95m<sup>3</sup> . Bucket Capacity: • Machine Weight: 38000 KG Hydraulic Cylinder Brand: Original • Hydraulic Pump Brand: Original Hydraulic Valve Brand: Original . Engine Brand: Doosan 240KW • Power: • Machinery Test Report: Provided • Video Outgoing-inspection: Provided