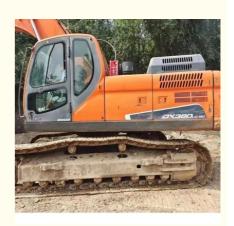

# Korean Doosan 380 Excavator Original Hydraulic Valve 38 Ton Second-Hand and Selling Well

### **Product Specification**

Showroom Location: None · Operating Weight: 39400 1.95m<sup>3</sup> . Bucket Capacity: • Machine Weight: 38000 KG Hydraulic Cylinder Brand: Original • Hydraulic Pump Brand: Original Hydraulic Valve Brand: Original . Engine Brand: Doosan 240KW • Power: • Machinery Test Report: Provided • Video Outgoing-inspection: Provided

 Core Components: Pressure Vessel, Motor, Other, Bearing, Gear, Pump, Gearbox, Engine, PLC

Year: 2019Working Hours: 2001-4000