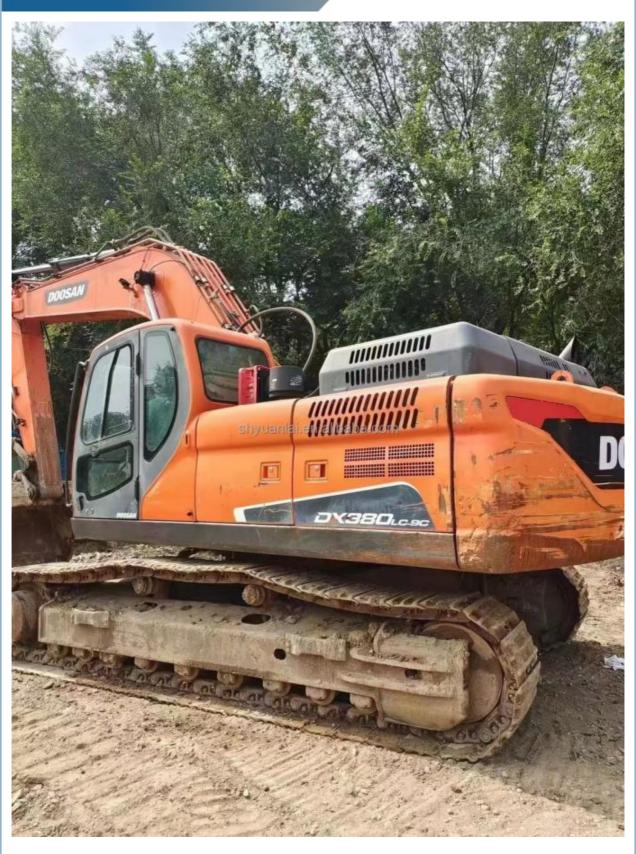

# Korean Doosan 380 Excavator Original Hydraulic Valve 38 Ton Second-Hand and Selling Well

### **Product Specification**

Showroom Location: None · Operating Weight: 39400 1.95m<sup>3</sup> . Bucket Capacity: • Machine Weight: 38000 KG Hydraulic Cylinder Brand: Original • Hydraulic Pump Brand: Original Hydraulic Valve Brand: Original . Engine Brand: Doosan 240KW • Power: • Machinery Test Report: Provided • Video Outgoing-inspection: Provided

 Core Components: Pressure Vessel, Motor, Other, Bearing, Gear, Pump, Gearbox, Engine, PLC

Year: 2019Working Hours: 2001-4000