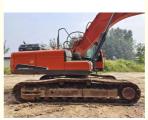

# Korean Doosan 380 Excavator Original Hydraulic Valve 38 Ton Second-Hand and Selling Well

### **Product Specification**

Showroom Location: None · Operating Weight: 39400 1.95m<sup>3</sup> . Bucket Capacity: • Machine Weight: 38000 KG Hydraulic Cylinder Brand: Original • Hydraulic Pump Brand: Original Hydraulic Valve Brand: Original . Engine Brand: Doosan 240KW • Power: • Machinery Test Report: Provided • Video Outgoing-inspection: Provided

 Core Components: Pressure Vessel, Motor, Other, Bearing, Gear, Pump, Gearbox, Engine, PLC

Year: 2019Working Hours: 2001-4000