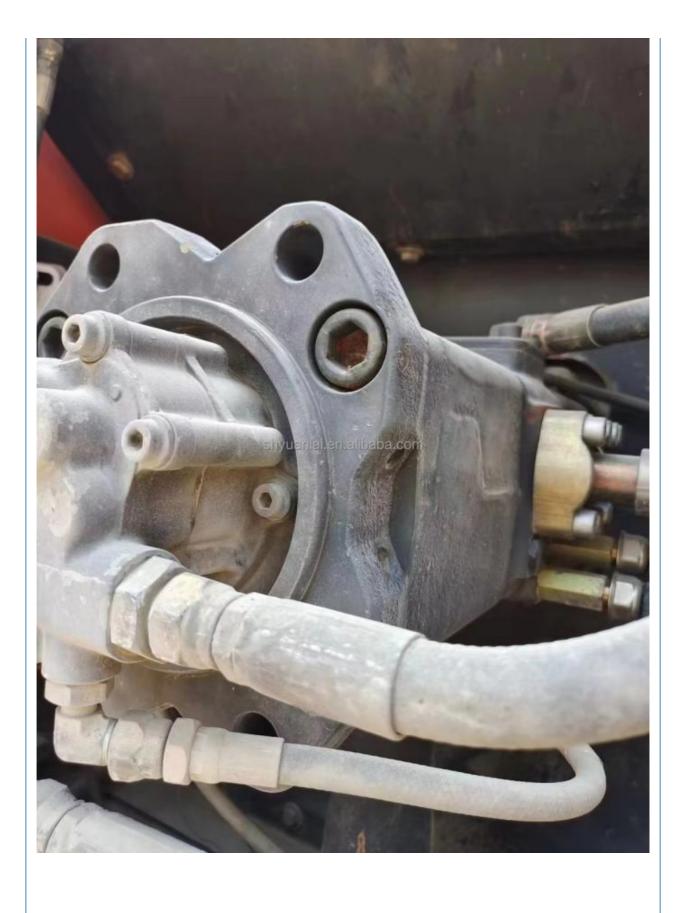

# Korean Doosan 380 Excavator Original Hydraulic Valve 38 Ton Second-Hand and Selling Well

### **Product Specification**

Showroom Location: None · Operating Weight: 39400 1.95m<sup>3</sup> . Bucket Capacity: • Machine Weight: 38000 KG Hydraulic Cylinder Brand: Original • Hydraulic Pump Brand: Original Hydraulic Valve Brand: Original . Engine Brand: Doosan 240KW • Power: • Machinery Test Report: Provided • Video Outgoing-inspection: Provided