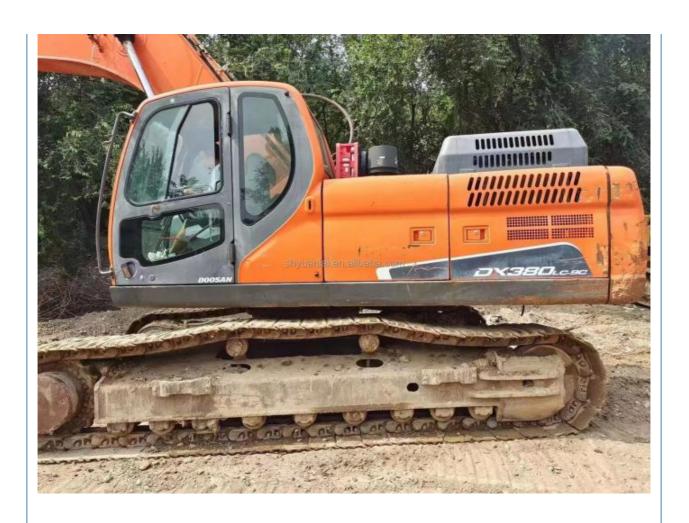

# Korean Doosan 380 Excavator Original Hydraulic Valve 38 Ton Second-Hand and Selling Well

### **Product Specification**

Showroom Location: None · Operating Weight: 39400 1.95m<sup>3</sup> . Bucket Capacity: • Machine Weight: 38000 KG Hydraulic Cylinder Brand: Original • Hydraulic Pump Brand: Original Hydraulic Valve Brand: Original . Engine Brand: Doosan 240KW • Power: • Machinery Test Report: Provided • Video Outgoing-inspection: Provided

 Core Components: Pressure Vessel, Motor, Other, Bearing, Gear, Pump, Gearbox, Engine, PLC

Year: 2019Working Hours: 2001-4000