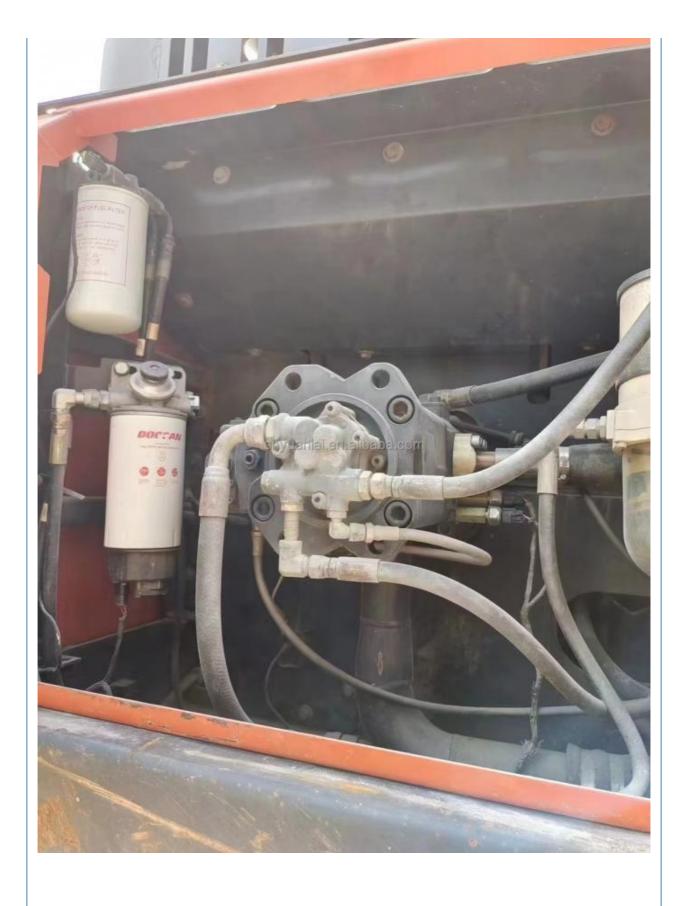

### **Product Specification**

Showroom Location: None · Operating Weight: 39400 1.95m<sup>3</sup> . Bucket Capacity: • Machine Weight: 38000 KG Hydraulic Cylinder Brand: Original • Hydraulic Pump Brand: Original Hydraulic Valve Brand: Original . Engine Brand: Doosan 240KW • Power: • Machinery Test Report: Provided • Video Outgoing-inspection: Provided