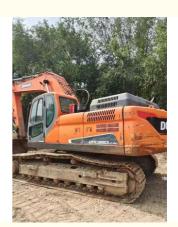

# Korean Doosan 380 Excavator Original Hydraulic Valve 38 Ton Second-Hand and Selling Well

### **Product Specification**

Showroom Location: None · Operating Weight: 39400 1.95m<sup>3</sup> . Bucket Capacity: • Machine Weight: 38000 KG Hydraulic Cylinder Brand: Original • Hydraulic Pump Brand: Original Hydraulic Valve Brand: Original . Engine Brand: Doosan 240KW • Power: • Machinery Test Report: Provided • Video Outgoing-inspection: Provided

 Core Components: Pressure Vessel, Motor, Other, Bearing, Gear, Pump, Gearbox, Engine, PLC

Year: 2019Working Hours: 2001-4000