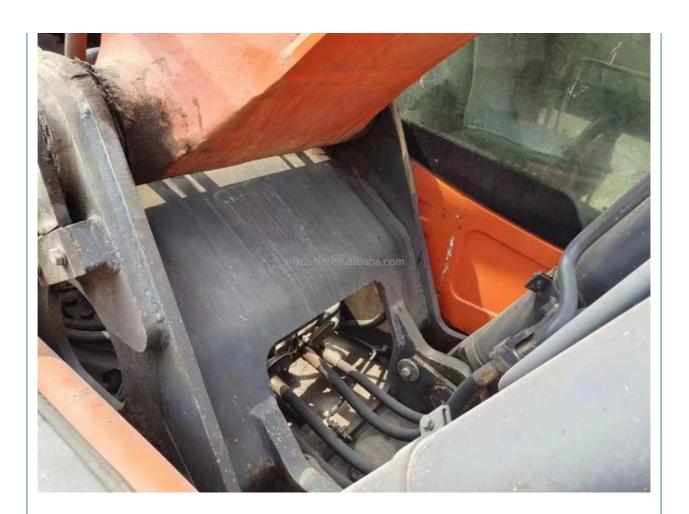

### **Product Specification**

Showroom Location: None · Operating Weight: 39400 1.95m<sup>3</sup> . Bucket Capacity: • Machine Weight: 38000 KG Hydraulic Cylinder Brand: Original • Hydraulic Pump Brand: Original Hydraulic Valve Brand: Original . Engine Brand: Doosan 240KW • Power: • Machinery Test Report: Provided • Video Outgoing-inspection: Provided