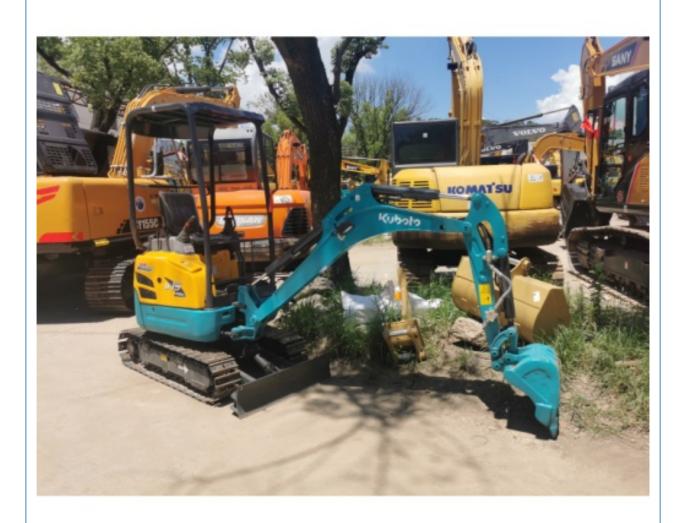

formation**

Place of Origin: ChinaBrand Name: KubotaCertification: FQC2417101

Model Number: U15 Minimum Order Quantity: 1 unit

• Price: \$9,000.00/units 1-4 units

Delivery Time: 7days

Payment Terms: L/C, D/A, D/P, T/T
Supply Ability: 150 units per month



#### **Product Specification**

Showroom Location: None · Operating Weight: 1570 . Bucket Capacity: 0.04m<sup>3</sup> · Machine Weight: 1000 KG Hydraulic Cylinder Brand: Original • Hydraulic Pump Brand: Original Hydraulic Valve Brand: Original . Engine Brand: Kubota • Power: 9.6KW Provided • Machinery Test Report: • Video Outgoing-inspection: Provided

 Core Components: Pressure Vessel, Motor, Other, Bearing, Gear, Pump, Gearbox, Engine, PLC

Year: 2020Working Hours: 0-2000



#### More Images









## **Product Description**













#### **FAQ**

#### 1. who are we?

We are based in Shanghai, China, start from 2013,sell to Domestic Market(30.00%),Southeast Asia(15.00%),Eastern Europe(10.00%),Mid East(10.00%),Eastern Asia(5.00%),North America(5.00%),South America(5.00%),Oceania(5.00%),Central America(5.00%),Northern Europe(5.00%),Africa(5.00%),South Asia(0.00%),Western Europe(0.00%),Southern Europe(0.00%). There are total about 5-10 people in our office

#### 2. how can we guarantee quality?

Always a pre-production sample before mass production;

Always final Inspection before shipment;

#### 3.what can you buy from us?

Used Excavator, Used Loader, Used Bulldozer, Used Forklift, Used Crane

#### 4. why should you buy from us not from other suppliers?

1. Our company is a large second-hand excavator exporter