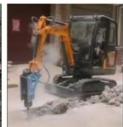

# 1570kg Operating Weight Kubota U15 Excavator for Your Construction Site Requirements

# Meet your every need —

Digging a trench in the orchard

Crushing and demolition

House construction

**Urban construction** 

**Rural transformation** 

Wasteland cultivation of grass

**Grab handling** 