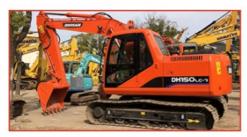

# 1570kg Operating Weight Kubota U15 Excavator for Your Construction Site Requirements

#### **Product Specification**

Showroom Location: None · Operating Weight: 1570 . Bucket Capacity: 0.04m<sup>3</sup> · Machine Weight: 1000 KG Hydraulic Cylinder Brand: Original • Hydraulic Pump Brand: Original Hydraulic Valve Brand: Original . Engine Brand: Kubota • Power: 9.6KW Provided • Machinery Test Report: • Video Outgoing-inspection: Provided