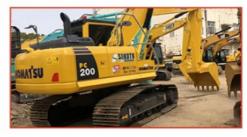

# 1570kg Operating Weight Kubota U15 Excavator for Your Construction Site Requirements

#### **Product Specification**

Showroom Location: None · Operating Weight: 1570 . Bucket Capacity: 0.04m<sup>3</sup> · Machine Weight: 1000 KG Hydraulic Cylinder Brand: Original • Hydraulic Pump Brand: Original Hydraulic Valve Brand: Original . Engine Brand: Kubota • Power: 9.6KW Provided • Machinery Test Report: • Video Outgoing-inspection: Provided