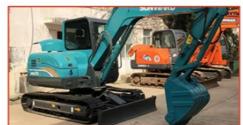

# 1570kg Operating Weight Kubota U15 Excavator for Your Construction Site Requirements

#### **Product Specification**

Showroom Location: None · Operating Weight: 1570 . Bucket Capacity: 0.04m<sup>3</sup> · Machine Weight: 1000 KG Hydraulic Cylinder Brand: Original • Hydraulic Pump Brand: Original Hydraulic Valve Brand: Original . Engine Brand: Kubota • Power: 9.6KW Provided • Machinery Test Report: • Video Outgoing-inspection: Provided