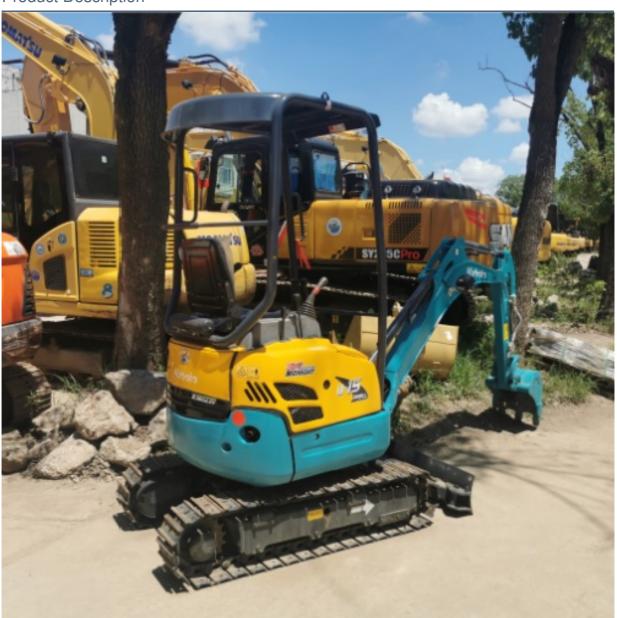

Information**

Place of Origin: ChinaBrand Name: KubotaCertification: FQC2417101

Model Number: U15 Minimum Order Quantity: 1 unit

• Price: \$9,000.00/units 1-4 units

Delivery Time: 7days

Payment Terms: L/C, D/A, D/P, T/T
Supply Ability: 150 units per month



#### **Product Specification**

Showroom Location: None · Operating Weight: 1570 . Bucket Capacity: 0.04m<sup>3</sup> · Machine Weight: 1000 KG Hydraulic Cylinder Brand: Original • Hydraulic Pump Brand: Original Hydraulic Valve Brand: Original . Engine Brand: Kubota • Power: 9.6KW Provided • Machinery Test Report: • Video Outgoing-inspection: Provided

 Core Components: Pressure Vessel, Motor, Other, Bearing, Gear, Pump, Gearbox, Engine, PLC

Year: 2020Working Hours: 0-2000



#### More Images









## **Product Description**













#### **FAQ**

#### 1. who are we?

We are based in Shanghai, China, start from 2013,sell to Domestic Market(30.00%),Southeast Asia(15.00%),Eastern Europe(10.00%),Mid East(10.00%),Eastern Asia(5.00%),North America(5.00%),South America(5.00%),Oceania(5.00%),Central America(5.00%),Northern Europe(5.00%),Africa(5.00%),South Asia(0.00%),Western Europe(0.00%),Southern Europe(0.00%). There are total about 5-10 people in our office

#### 2. how can we guarantee quality?

Always a pre-production sample before mass production;

Always final Inspection before shipment;

#### 3.what can you buy from us?

Used Excavator, Used Loader, Used Bulldozer, Used Forklift, Used Crane

#### 4. why should you buy from us not from other suppliers?

1. Our company is a large second-hand excavator export