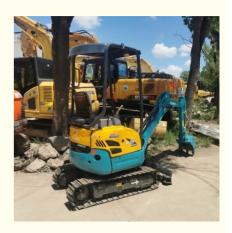

# 1570kg Operating Weight Kubota U15 Excavator for Your Construction Site Requirements

#### **Product Specification**

Showroom Location: None · Operating Weight: 1570 . Bucket Capacity: 0.04m<sup>3</sup> · Machine Weight: 1000 KG Hydraulic Cylinder Brand: Original • Hydraulic Pump Brand: Original Hydraulic Valve Brand: Original . Engine Brand: Kubota • Power: 9.6KW Provided • Machinery Test Report: • Video Outgoing-inspection: Provided