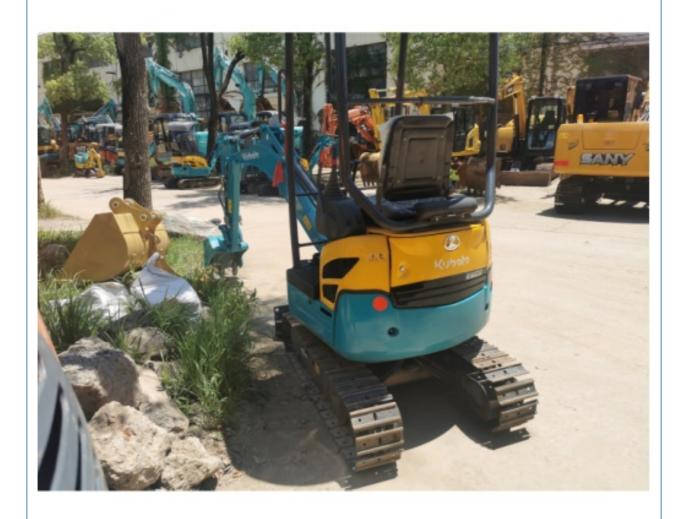

# 1570kg Operating Weight Kubota U15 Excavator for Your Construction Site Requirements

#### **Product Specification**

Showroom Location: None · Operating Weight: 1570 . Bucket Capacity: 0.04m<sup>3</sup> · Machine Weight: 1000 KG Hydraulic Cylinder Brand: Original • Hydraulic Pump Brand: Original Hydraulic Valve Brand: Original . Engine Brand: Kubota • Power: 9.6KW Provided • Machinery Test Report: • Video Outgoing-inspection: Provided