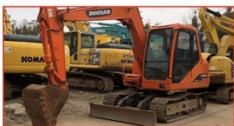

# 1570kg Operating Weight Kubota U15 Excavator for Your Construction Site Requirements

#### **Product Specification**

Showroom Location: None · Operating Weight: 1570 . Bucket Capacity: 0.04m<sup>3</sup> · Machine Weight: 1000 KG Hydraulic Cylinder Brand: Original • Hydraulic Pump Brand: Original Hydraulic Valve Brand: Original . Engine Brand: Kubota • Power: 9.6KW Provided • Machinery Test Report: • Video Outgoing-inspection: Provided