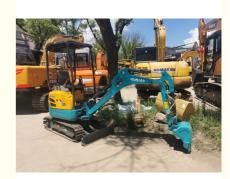

# 1570kg Operating Weight Kubota U15 Excavator for Your Construction Site Requirements

#### **Product Specification**

Showroom Location: None · Operating Weight: 1570 . Bucket Capacity: 0.04m<sup>3</sup> · Machine Weight: 1000 KG Hydraulic Cylinder Brand: Original • Hydraulic Pump Brand: Original Hydraulic Valve Brand: Original . Engine Brand: Kubota • Power: 9.6KW Provided • Machinery Test Report: • Video Outgoing-inspection: Provided