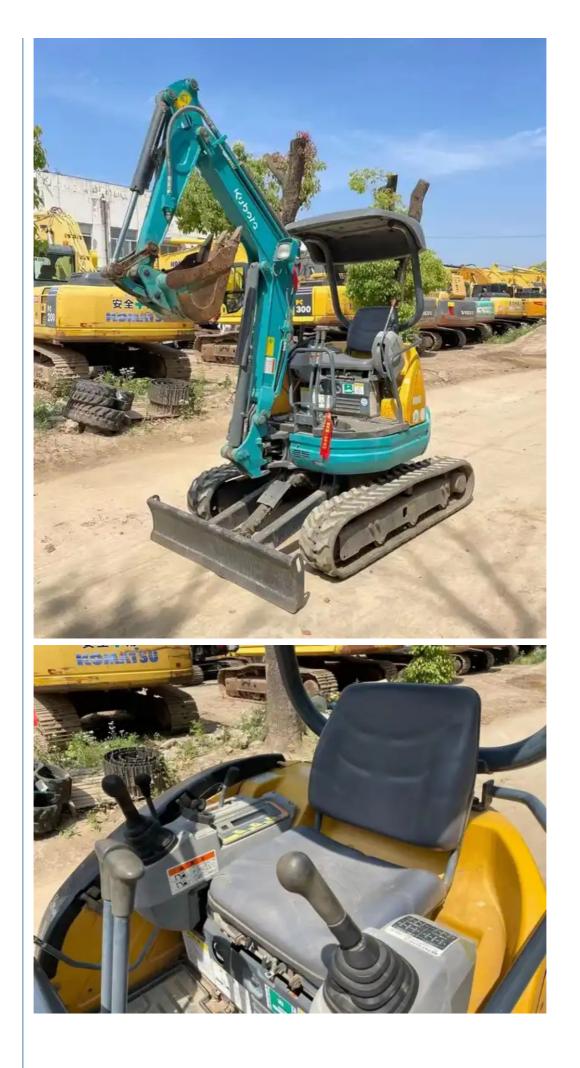

## Low Working Hours Kubota U-20 Used Crawler Excavator with Original **Hydraulic Valve**

## **Product Specification**

- Showroom Location:
- Operating Weight:
- Bucket Capacity:
- Machine Weight:
- Hydraulic Cylinder Brand: Original
- Hydraulic Pump Brand: Original Original
- Hydraulic Valve Brand:
- . Engine Brand:
- Power:
- Provided • Machinery Test Report:
- Video Outgoing-inspection: Provided
- Core Components: Pressure Vessel, Motor, Other, Bearing, Gear, Pump, Gearbox, Engine, PLC • Year: 2020 Working Hours: 0-2000