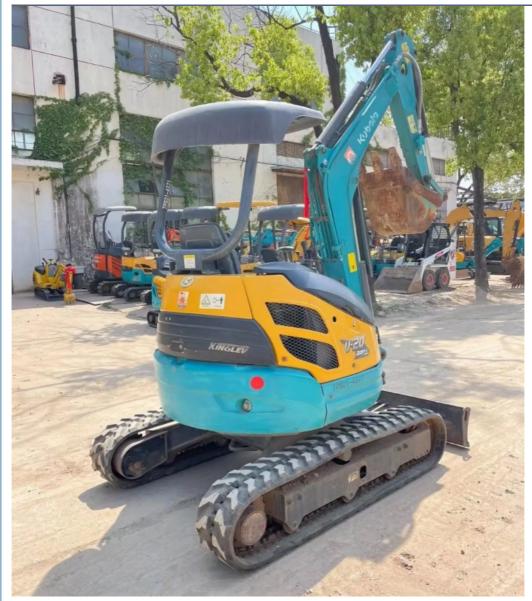

## Low Working Hours Kubota U-20 Used Crawler Excavator with Original **Hydraulic Valve**

## **Product Specification**

- Showroom Location:
- Operating Weight:
- Bucket Capacity:
- Machine Weight:
- Hydraulic Cylinder Brand: Original
- Hydraulic Pump Brand: Original Original
- Hydraulic Valve Brand:
- . Engine Brand:
- Power:
- Provided • Machinery Test Report:
- Video Outgoing-inspection: Provided
- Core Components: Pressure Vessel, Motor, Other, Bearing, Gear, Pump, Gearbox, Engine, PLC • Year: 2020 Working Hours: 0-2000