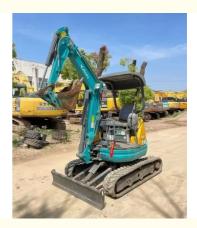

## Low Working Hours Kubota U-20 Used Crawler Excavator with Original **Hydraulic Valve**

## **Product Specification**

- Showroom Location:
- Operating Weight:
- Bucket Capacity:
- Machine Weight:
- Hydraulic Cylinder Brand: Original
- Hydraulic Pump Brand: Original Original
- Hydraulic Valve Brand:
- . Engine Brand:
- Power:
- Provided • Machinery Test Report:
- Video Outgoing-inspection: Provided
- Core Components: Pressure Vessel, Motor, Other, Bearing, Gear, Pump, Gearbox, Engine, PLC • Year: 2020 Working Hours: 0-2000