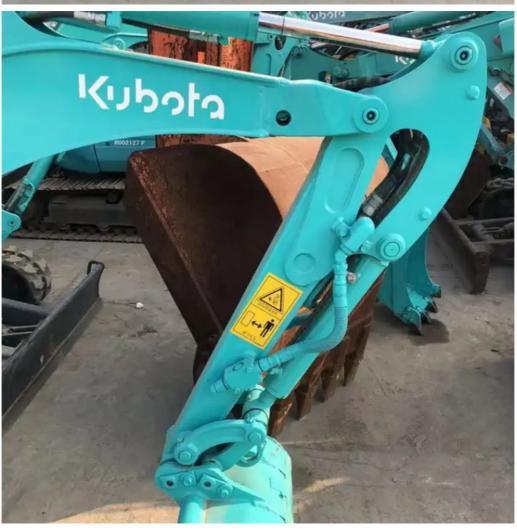

#### **Product Specification**

Showroom Location: None · Operating Weight: 1570 0.04m<sup>3</sup> . Bucket Capacity: · Machine Weight: 1000 KG Hydraulic Cylinder Brand: Original • Hydraulic Pump Brand: Original Hydraulic Valve Brand: Original . Engine Brand: Kubota 9.6KW • Power: • Machinery Test Report: Provided • Video Outgoing-inspection: Provided

 Core Components: Pressure Vessel, Motor, Other, Bearing, Gear, Pump, Gearbox, Engine, PLC

Year: 2020Working Hours: 0-2000