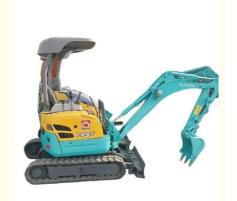

# Wonderful Performance 9.6KW Used Kubota U-15 Mini Crawler Excavator with Rubber Track

#### **Product Specification**

Showroom Location: None · Operating Weight: 1570 0.04m<sup>3</sup> . Bucket Capacity: · Machine Weight: 1000 KG Hydraulic Cylinder Brand: Original • Hydraulic Pump Brand: Original Hydraulic Valve Brand: Original . Engine Brand: Kubota 9.6KW • Power: • Machinery Test Report: Provided • Video Outgoing-inspection: Provided