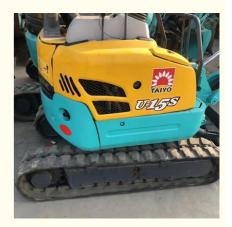

# Wonderful Performance 9.6KW Used Kubota U-15 Mini Crawler Excavator with Rubber Track

#### **Product Specification**

Showroom Location: None · Operating Weight: 1570 0.04m<sup>3</sup> . Bucket Capacity: · Machine Weight: 1000 KG Hydraulic Cylinder Brand: Original • Hydraulic Pump Brand: Original Hydraulic Valve Brand: Original . Engine Brand: Kubota 9.6KW • Power: • Machinery Test Report: Provided • Video Outgoing-inspection: Provided