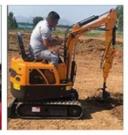

# Wonderful Performance 9.6KW Used Kubota U-15 Mini Crawler Excavator with Rubber Track

# Customers report that a variety of terrains can be easily resolved

cat used excavator

303 /305 /305.5 /306 /307 /308 /311 /312 /313 /CA315 /318 /320 /323 /324 /325 /326 /329 /330 /336 /C

340/345 /349 /375

# Meet your every need —

Digging a trench in the orchard

Crushing and demolition

House construction

**Urban construction** 

**Rural transformation** 

Wasteland cultivation of grass

**Grab handling** 