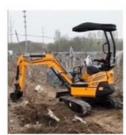

# Wonderful Performance 9.6KW Used Kubota U-15 Mini Crawler Excavator with Rubber Track

# Customers report that a variety of terrains can be easily resolved

cat used excavator

303 /305 /305.5 /306 /307 /308 /311 /312 /313 /CA315 /318 /320 /323 /324 /325 /326 /329 /330 /336 /C

340/345 /349 /375

# Meet your every need —

Digging a trench in the orchard

Crushing and demolition

House construction

**Urban construction** 

**Rural transformation** 

Wasteland cultivation of grass

**Grab handling** 