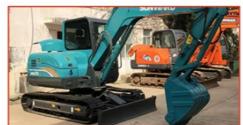

# Wonderful Performance 9.6KW Used Kubota U-15 Mini Crawler Excavator with Rubber Track

#### **Product Specification**

Showroom Location: None · Operating Weight: 1570 0.04m<sup>3</sup> . Bucket Capacity: · Machine Weight: 1000 KG Hydraulic Cylinder Brand: Original • Hydraulic Pump Brand: Original Hydraulic Valve Brand: Original . Engine Brand: Kubota 9.6KW • Power: • Machinery Test Report: Provided • Video Outgoing-inspection: Provided

 Core Components: Pressure Vessel, Motor, Other, Bearing, Gear, Pump, Gearbox, Engine, PLC

Year: 2020Working Hours: 0-2000