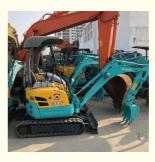

# Wonderful Performance 9.6KW Used Kubota U-15 Mini Crawler Excavator with Rubber Track

#### **Product Specification**

Showroom Location: None · Operating Weight: 1570 0.04m<sup>3</sup> . Bucket Capacity: · Machine Weight: 1000 KG Hydraulic Cylinder Brand: Original • Hydraulic Pump Brand: Original Hydraulic Valve Brand: Original . Engine Brand: Kubota 9.6KW • Power: • Machinery Test Report: Provided • Video Outgoing-inspection: Provided