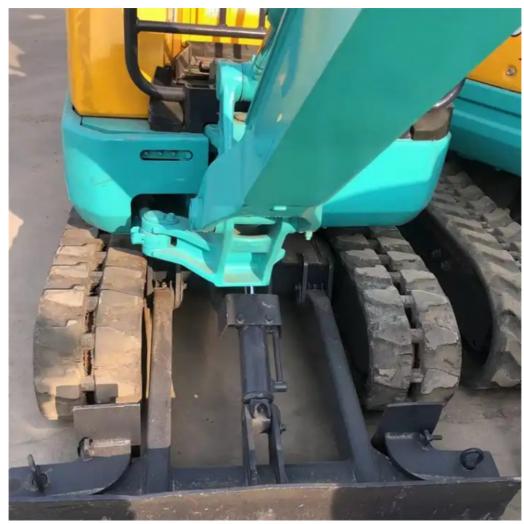

#### **Product Specification**

Showroom Location: None · Operating Weight: 1570 0.04m<sup>3</sup> . Bucket Capacity: · Machine Weight: 1000 KG Hydraulic Cylinder Brand: Original • Hydraulic Pump Brand: Original Hydraulic Valve Brand: Original . Engine Brand: Kubota 9.6KW • Power: • Machinery Test Report: Provided • Video Outgoing-inspection: Provided

 Core Components: Pressure Vessel, Motor, Other, Bearing, Gear, Pump, Gearbox, Engine, PLC

Year: 2020Working Hours: 0-2000