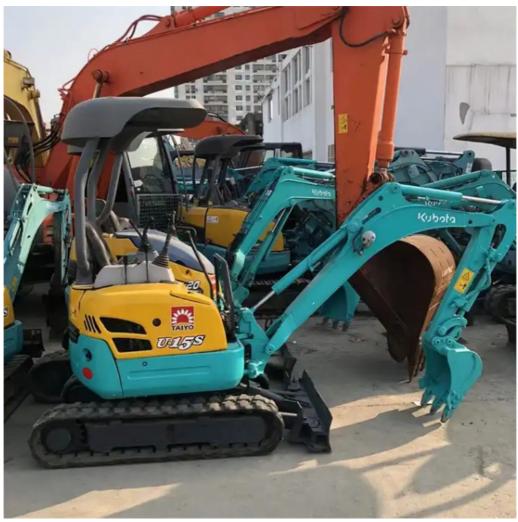

# Wonderful Performance 9.6KW Used Kubota U-15 Mini Crawler Excavator with Rubber Track

#### **Product Specification**

Showroom Location: None · Operating Weight: 1570 0.04m<sup>3</sup> . Bucket Capacity: · Machine Weight: 1000 KG Hydraulic Cylinder Brand: Original • Hydraulic Pump Brand: Original Hydraulic Valve Brand: Original . Engine Brand: Kubota 9.6KW • Power: • Machinery Test Report: Provided • Video Outgoing-inspection: Provided

 Core Components: Pressure Vessel, Motor, Other, Bearing, Gear, Pump, Gearbox, Engine, PLC

Year: 2020Working Hours: 0-2000