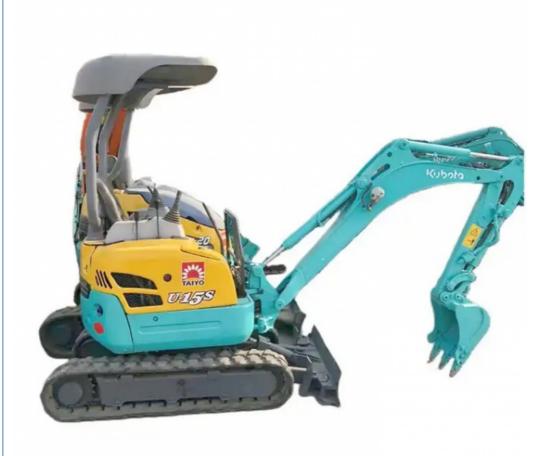

# Wonderful Performance 9.6KW Used Kubota U-15 Mini Crawler Excavator with Rubber Track

#### **Product Specification**

Showroom Location: None · Operating Weight: 1570 0.04m<sup>3</sup> . Bucket Capacity: · Machine Weight: 1000 KG Hydraulic Cylinder Brand: Original • Hydraulic Pump Brand: Original Hydraulic Valve Brand: Original . Engine Brand: Kubota 9.6KW • Power: • Machinery Test Report: Provided • Video Outgoing-inspection: Provided