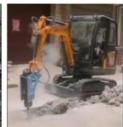

# Wonderful Performance 9.6KW Used Kubota U-15 Mini Crawler Excavator with Rubber Track

#### **Product Specification**

Showroom Location: None · Operating Weight: 1570 0.04m<sup>3</sup> . Bucket Capacity: · Machine Weight: 1000 KG Hydraulic Cylinder Brand: Original • Hydraulic Pump Brand: Original Hydraulic Valve Brand: Original . Engine Brand: Kubota 9.6KW • Power: • Machinery Test Report: Provided • Video Outgoing-inspection: Provided

# Meet your every need —

Digging a trench in the orchard

Crushing and demolition

House construction

**Urban construction** 

**Rural transformation** 

Wasteland cultivation of grass

**Grab handling** 