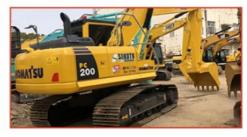

# Wonderful Performance 9.6KW Used Kubota U-15 Mini Crawler Excavator with Rubber Track

#### **Basic Information**

Place of Origin: ChinaBrand Name: KubotaCertification: FQC2417101

Model Number: U-15 Minimum Order Quantity: 1 unit

• Price: \$9,000.00/units 1-4 units

• Delivery Time: 7days

Payment Terms: L/C, D/A, D/P, T/T
Supply Ability: 150 units per month

#### **Product Specification**

Showroom Location: None · Operating Weight: 1570 0.04m<sup>3</sup> . Bucket Capacity: · Machine Weight: 1000 KG Hydraulic Cylinder Brand: Original • Hydraulic Pump Brand: Original Hydraulic Valve Brand: Original . Engine Brand: Kubota 9.6KW • Power: • Machinery Test Report: Provided • Video Outgoing-inspection: Provided