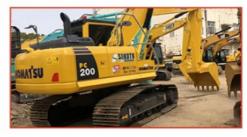

# Original Hydraulic Cylinder Used Kubota Kx165 Mini Excavator 6t for Construction Work

#### **Product Specification**

Showroom Location: None · Operating Weight: 5540 0.24m<sup>3</sup> . Bucket Capacity: · Machine Weight: 6000 KG Hydraulic Cylinder Brand: Original • Hydraulic Pump Brand: Original Hydraulic Valve Brand: Original . Engine Brand: Kubota • Power: 48.3KW Provided • Machinery Test Report: • Video Outgoing-inspection: Provided