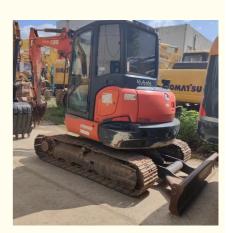

#### **Product Specification**

Showroom Location: None · Operating Weight: 5540 0.24m<sup>3</sup> . Bucket Capacity: · Machine Weight: 6000 KG Hydraulic Cylinder Brand: Original • Hydraulic Pump Brand: Original Hydraulic Valve Brand: Original . Engine Brand: Kubota • Power: 48.3KW Provided • Machinery Test Report: • Video Outgoing-inspection: Provided

 Core Components: Pressure Vessel, Motor, Other, Bearing, Gear, Pump, Gearbox, Engine, PLC

Year: 2020Working Hours: 0-2000