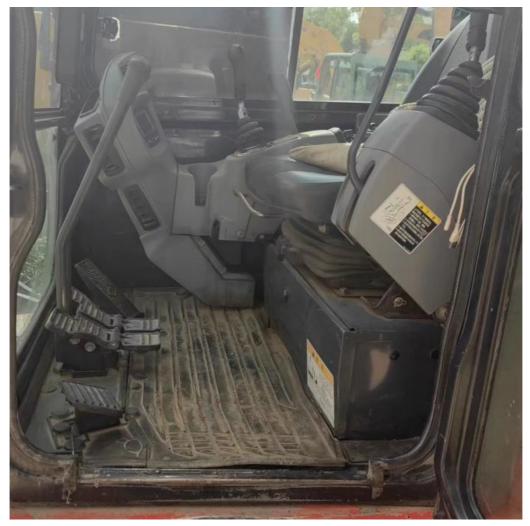

#### **Product Specification**

Showroom Location: None · Operating Weight: 5540 0.24m<sup>3</sup> . Bucket Capacity: · Machine Weight: 6000 KG Hydraulic Cylinder Brand: Original • Hydraulic Pump Brand: Original Hydraulic Valve Brand: Original . Engine Brand: Kubota • Power: 48.3KW Provided • Machinery Test Report: • Video Outgoing-inspection: Provided

 Core Components: Pressure Vessel, Motor, Other, Bearing, Gear, Pump, Gearbox, Engine, PLC

Year: 2020Working Hours: 0-2000