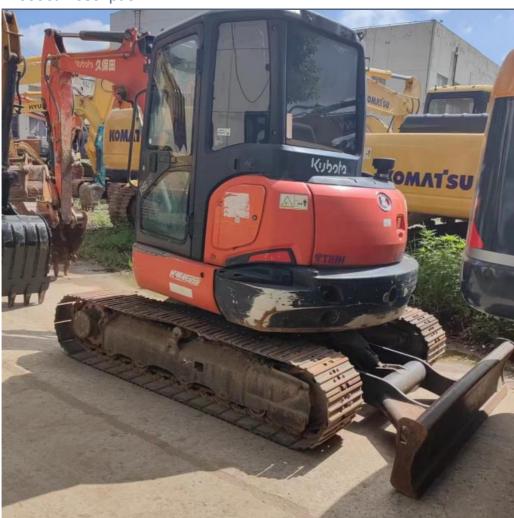

# Original Hydraulic Cylinder Used Kubota Kx165 Mini Excavator 6t for Construction Work

#### **Product Specification**

Showroom Location: None · Operating Weight: 5540 0.24m<sup>3</sup> . Bucket Capacity: · Machine Weight: 6000 KG Hydraulic Cylinder Brand: Original • Hydraulic Pump Brand: Original Hydraulic Valve Brand: Original . Engine Brand: Kubota • Power: 48.3KW Provided • Machinery Test Report: • Video Outgoing-inspection: Provided

 Core Components: Pressure Vessel, Motor, Other, Bearing, Gear, Pump, Gearbox, Engine, PLC

Year: 2020Working Hours: 0-2000