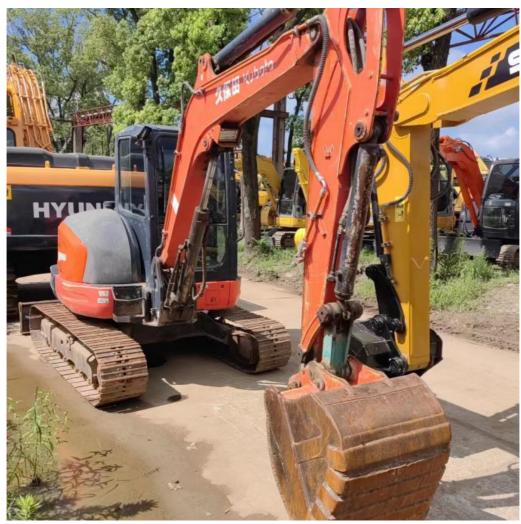

#### **Product Specification**

Showroom Location: None · Operating Weight: 5540 0.24m<sup>3</sup> . Bucket Capacity: · Machine Weight: 6000 KG Hydraulic Cylinder Brand: Original • Hydraulic Pump Brand: Original Hydraulic Valve Brand: Original . Engine Brand: Kubota • Power: 48.3KW Provided • Machinery Test Report: • Video Outgoing-inspection: Provided

 Core Components: Pressure Vessel, Motor, Other, Bearing, Gear, Pump, Gearbox, Engine, PLC

Year: 2020Working Hours: 0-2000