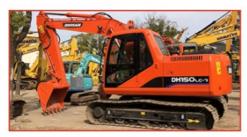

# Original Hydraulic Cylinder Used Kubota Kx165 Mini Excavator 6t for Construction Work

#### **Product Specification**

Showroom Location: None · Operating Weight: 5540 0.24m<sup>3</sup> . Bucket Capacity: · Machine Weight: 6000 KG Hydraulic Cylinder Brand: Original • Hydraulic Pump Brand: Original Hydraulic Valve Brand: Original . Engine Brand: Kubota • Power: 48.3KW Provided • Machinery Test Report: • Video Outgoing-inspection: Provided