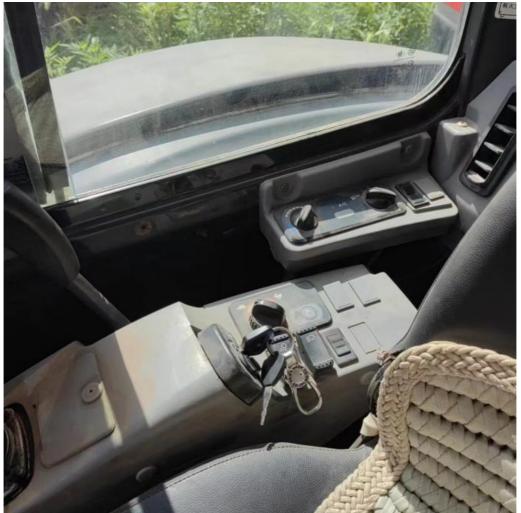

#### **Product Specification**

Showroom Location: None · Operating Weight: 5540 0.24m<sup>3</sup> . Bucket Capacity: · Machine Weight: 6000 KG Hydraulic Cylinder Brand: Original • Hydraulic Pump Brand: Original Hydraulic Valve Brand: Original . Engine Brand: Kubota • Power: 48.3KW Provided • Machinery Test Report: • Video Outgoing-inspection: Provided

 Core Components: Pressure Vessel, Motor, Other, Bearing, Gear, Pump, Gearbox, Engine, PLC

Year: 2020Working Hours: 0-2000