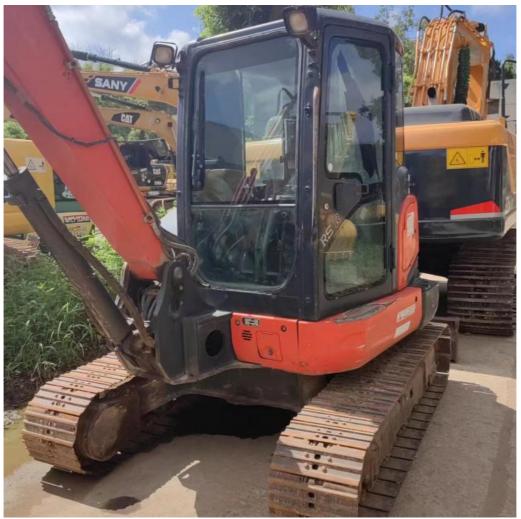

#### **Product Specification**

Showroom Location: None · Operating Weight: 5540 0.24m<sup>3</sup> . Bucket Capacity: · Machine Weight: 6000 KG Hydraulic Cylinder Brand: Original • Hydraulic Pump Brand: Original Hydraulic Valve Brand: Original . Engine Brand: Kubota • Power: 48.3KW Provided • Machinery Test Report: • Video Outgoing-inspection: Provided

 Core Components: Pressure Vessel, Motor, Other, Bearing, Gear, Pump, Gearbox, Engine, PLC

Year: 2020Working Hours: 0-2000