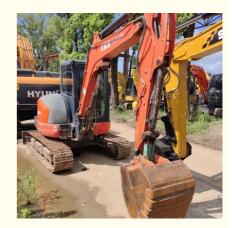

#### **Product Specification**

Showroom Location: None · Operating Weight: 5540 0.24m<sup>3</sup> . Bucket Capacity: · Machine Weight: 6000 KG Hydraulic Cylinder Brand: Original • Hydraulic Pump Brand: Original Hydraulic Valve Brand: Original . Engine Brand: Kubota • Power: 48.3KW Provided • Machinery Test Report: • Video Outgoing-inspection: Provided

 Core Components: Pressure Vessel, Motor, Other, Bearing, Gear, Pump, Gearbox, Engine, PLC

Year: 2020Working Hours: 0-2000