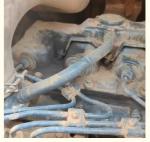

#### **Product Specification**

Showroom Location: None · Operating Weight: 5540 0.24m<sup>3</sup> . Bucket Capacity: · Machine Weight: 6000 KG Hydraulic Cylinder Brand: Original • Hydraulic Pump Brand: Original Hydraulic Valve Brand: Original . Engine Brand: Kubota • Power: 48.3KW Provided • Machinery Test Report: • Video Outgoing-inspection: Provided

 Core Components: Pressure Vessel, Motor, Other, Bearing, Gear, Pump, Gearbox, Engine, PLC

Year: 2020Working Hours: 0-2000