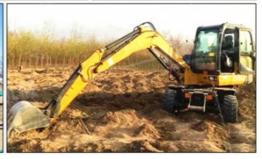

#### **Product Specification**

Showroom Location: None · Operating Weight: 5540 0.24m<sup>3</sup> . Bucket Capacity: · Machine Weight: 6000 KG Hydraulic Cylinder Brand: Original • Hydraulic Pump Brand: Original Hydraulic Valve Brand: Original . Engine Brand: Kubota • Power: 48.3KW Provided • Machinery Test Report: • Video Outgoing-inspection: Provided

 Core Components: Pressure Vessel, Motor, Other, Bearing, Gear, Pump, Gearbox, Engine, PLC

Year: 2020Working Hours: 0-2000