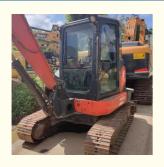

#### **Product Specification**

Showroom Location: None · Operating Weight: 5540 0.24m<sup>3</sup> . Bucket Capacity: · Machine Weight: 6000 KG Hydraulic Cylinder Brand: Original • Hydraulic Pump Brand: Original Hydraulic Valve Brand: Original . Engine Brand: Kubota • Power: 48.3KW Provided • Machinery Test Report: • Video Outgoing-inspection: Provided

 Core Components: Pressure Vessel, Motor, Other, Bearing, Gear, Pump, Gearbox, Engine, PLC

Year: 2020Working Hours: 0-2000