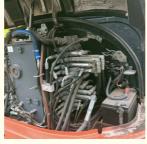

#### **Product Specification**

Showroom Location: None · Operating Weight: 5520 . Bucket Capacity: 0.22m3 · Machine Weight: 5000 KG Hydraulic Cylinder Brand: Original • Hydraulic Pump Brand: Original Hydraulic Valve Brand: Original . Engine Brand: Kubota • Power: 48.3KW Provided • Machinery Test Report: • Video Outgoing-inspection: Provided

 Core Components: Pressure Vessel, Motor, Other, Bearing, Gear, Pump, Gearbox, Engine, PLC

Year: 2020Working Hours: 0-2000