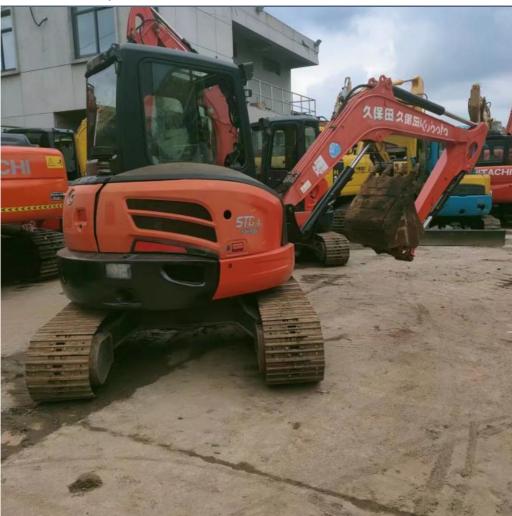

*Basic Information**

Place of Origin: China
Brand Name: Kubota
Certification: FQC2417101
Model Number: KX163
Minimum Order Quantity: 1 unit

• Price: \$9,000.00/units 1-4 units

Delivery Time: 7days

Payment Terms: L/C, D/A, D/P, T/T
Supply Ability: 150 units per month



#### **Product Specification**

Showroom Location: None · Operating Weight: 5520 . Bucket Capacity: 0.22m3 · Machine Weight: 5000 KG Hydraulic Cylinder Brand: Original • Hydraulic Pump Brand: Original Hydraulic Valve Brand: Original . Engine Brand: Kubota • Power: 48.3KW Provided • Machinery Test Report: • Video Outgoing-inspection: Provided

 Core Components: Pressure Vessel, Motor, Other, Bearing, Gear, Pump, Gearbox, Engine, PLC

Year: 2020Working Hours: 0-2000



#### More Images









## **Product Description**













#### **FAQ**

#### 1. who are we?

We are based in Shanghai, China, start from 2013,sell to Domestic Market(30.00%),Southeast Asia(15.00%),Eastern Europe(10.00%),Mid East(10.00%),Eastern Asia(5.00%),North America(5.00%),South America(5.00%),Oceania(5.00%),Central America(5.00%),Northern Europe(5.00%),Africa(5.00%),South Asia(0.00%),Western Europe(0.00%),Southern Europe(0.00%). There are total about 5-10 people in our office.

#### 2. how can we guarantee quality?

Always a pre-production sample before mass production;

Always final Inspection before shipment;

#### 3.what can you buy from us?

Used Excavator, Used Loader, Used Bulldozer, Used Forklift, Used Crane

#### 4. why should you buy from us not from other suppliers?

1. Our company is a large second-hand excavator expor