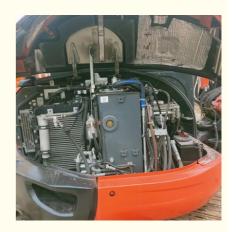

#### **Product Specification**

Showroom Location: None · Operating Weight: 5520 . Bucket Capacity: 0.22m3 · Machine Weight: 5000 KG Hydraulic Cylinder Brand: Original • Hydraulic Pump Brand: Original Hydraulic Valve Brand: Original . Engine Brand: Kubota • Power: 48.3KW Provided • Machinery Test Report: • Video Outgoing-inspection: Provided

 Core Components: Pressure Vessel, Motor, Other, Bearing, Gear, Pump, Gearbox, Engine, PLC

Year: 2020Working Hours: 0-2000