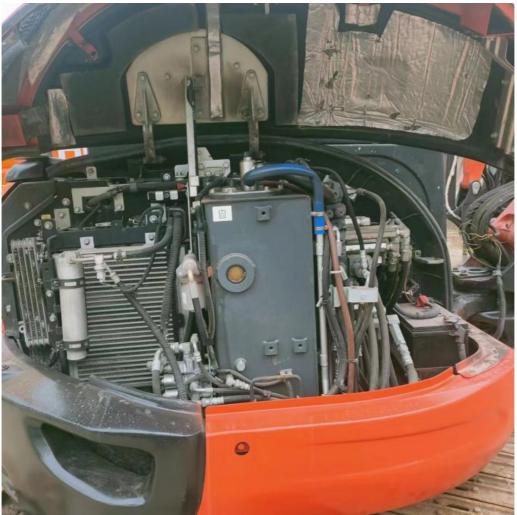

#### **Product Specification**

Showroom Location: None · Operating Weight: 5520 . Bucket Capacity: 0.22m3 · Machine Weight: 5000 KG Hydraulic Cylinder Brand: Original • Hydraulic Pump Brand: Original Hydraulic Valve Brand: Original . Engine Brand: Kubota • Power: 48.3KW Provided • Machinery Test Report: • Video Outgoing-inspection: Provided

 Core Components: Pressure Vessel, Motor, Other, Bearing, Gear, Pump, Gearbox, Engine, PLC

Year: 2020Working Hours: 0-2000