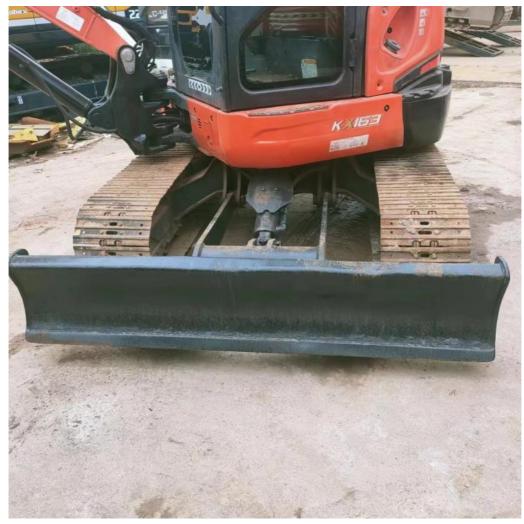

#### **Product Specification**

Showroom Location: None · Operating Weight: 5520 . Bucket Capacity: 0.22m3 · Machine Weight: 5000 KG Hydraulic Cylinder Brand: Original • Hydraulic Pump Brand: Original Hydraulic Valve Brand: Original . Engine Brand: Kubota • Power: 48.3KW Provided • Machinery Test Report: • Video Outgoing-inspection: Provided

 Core Components: Pressure Vessel, Motor, Other, Bearing, Gear, Pump, Gearbox, Engine, PLC

Year: 2020Working Hours: 0-2000