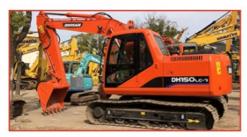

# KX163 KUBOTA Used Excavator in Good Condition and Low Working Hours from Japan Original

#### **Product Specification**

Showroom Location: None · Operating Weight: 5520 . Bucket Capacity: 0.22m3 · Machine Weight: 5000 KG Hydraulic Cylinder Brand: Original • Hydraulic Pump Brand: Original Hydraulic Valve Brand: Original . Engine Brand: Kubota • Power: 48.3KW Provided • Machinery Test Report: • Video Outgoing-inspection: Provided

 Core Components: Pressure Vessel, Motor, Other, Bearing, Gear, Pump, Gearbox, Engine, PLC

Year: 2020Working Hours: 0-2000