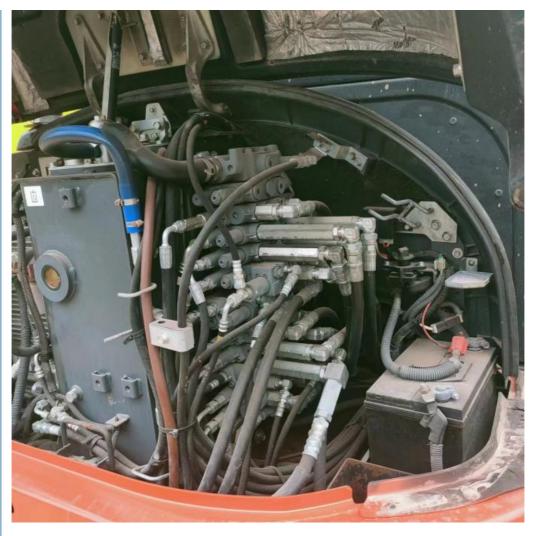

#### **Product Specification**

Showroom Location: None · Operating Weight: 5520 . Bucket Capacity: 0.22m3 · Machine Weight: 5000 KG Hydraulic Cylinder Brand: Original • Hydraulic Pump Brand: Original Hydraulic Valve Brand: Original . Engine Brand: Kubota • Power: 48.3KW Provided • Machinery Test Report: • Video Outgoing-inspection: Provided

 Core Components: Pressure Vessel, Motor, Other, Bearing, Gear, Pump, Gearbox, Engine, PLC

Year: 2020Working Hours: 0-2000