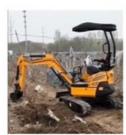

#### **Product Specification**

Showroom Location: None · Operating Weight: 5520 . Bucket Capacity: 0.22m3 · Machine Weight: 5000 KG Hydraulic Cylinder Brand: Original • Hydraulic Pump Brand: Original Hydraulic Valve Brand: Original . Engine Brand: Kubota • Power: 48.3KW Provided • Machinery Test Report: • Video Outgoing-inspection: Provided

 Core Components: Pressure Vessel, Motor, Other, Bearing, Gear, Pump, Gearbox, Engine, PLC

Year: 2020Working Hours: 0-2000