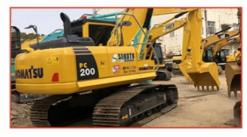

#### **Product Specification**

Showroom Location: None · Operating Weight: 5520 . Bucket Capacity: 0.22m3 · Machine Weight: 5000 KG Hydraulic Cylinder Brand: Original • Hydraulic Pump Brand: Original Hydraulic Valve Brand: Original . Engine Brand: Kubota • Power: 48.3KW Provided • Machinery Test Report: • Video Outgoing-inspection: Provided

 Core Components: Pressure Vessel, Motor, Other, Bearing, Gear, Pump, Gearbox, Engine, PLC

Year: 2020Working Hours: 0-2000