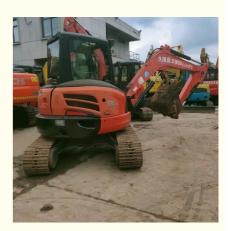

# KX163 KUBOTA Used Excavator in Good Condition and Low Working Hours from Japan Original

#### **Product Specification**

Showroom Location: None · Operating Weight: 5520 . Bucket Capacity: 0.22m3 · Machine Weight: 5000 KG Hydraulic Cylinder Brand: Original • Hydraulic Pump Brand: Original Hydraulic Valve Brand: Original . Engine Brand: Kubota • Power: 48.3KW Provided • Machinery Test Report: • Video Outgoing-inspection: Provided

 Core Components: Pressure Vessel, Motor, Other, Bearing, Gear, Pump, Gearbox, Engine, PLC

Year: 2020Working Hours: 0-2000