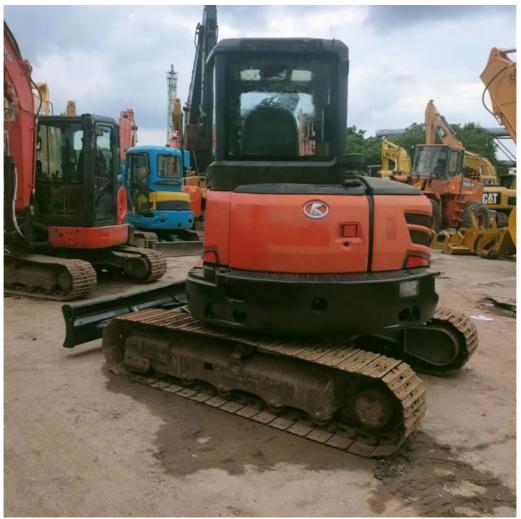

#### **Product Specification**

Showroom Location: None · Operating Weight: 5520 . Bucket Capacity: 0.22m3 · Machine Weight: 5000 KG Hydraulic Cylinder Brand: Original • Hydraulic Pump Brand: Original Hydraulic Valve Brand: Original . Engine Brand: Kubota • Power: 48.3KW Provided • Machinery Test Report: • Video Outgoing-inspection: Provided

 Core Components: Pressure Vessel, Motor, Other, Bearing, Gear, Pump, Gearbox, Engine, PLC

Year: 2020Working Hours: 0-2000