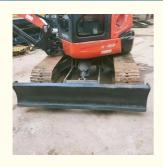

#### **Product Specification**

Showroom Location: None · Operating Weight: 5520 . Bucket Capacity: 0.22m3 · Machine Weight: 5000 KG Hydraulic Cylinder Brand: Original • Hydraulic Pump Brand: Original Hydraulic Valve Brand: Original . Engine Brand: Kubota • Power: 48.3KW Provided • Machinery Test Report: • Video Outgoing-inspection: Provided

 Core Components: Pressure Vessel, Motor, Other, Bearing, Gear, Pump, Gearbox, Engine, PLC

Year: 2020Working Hours: 0-2000