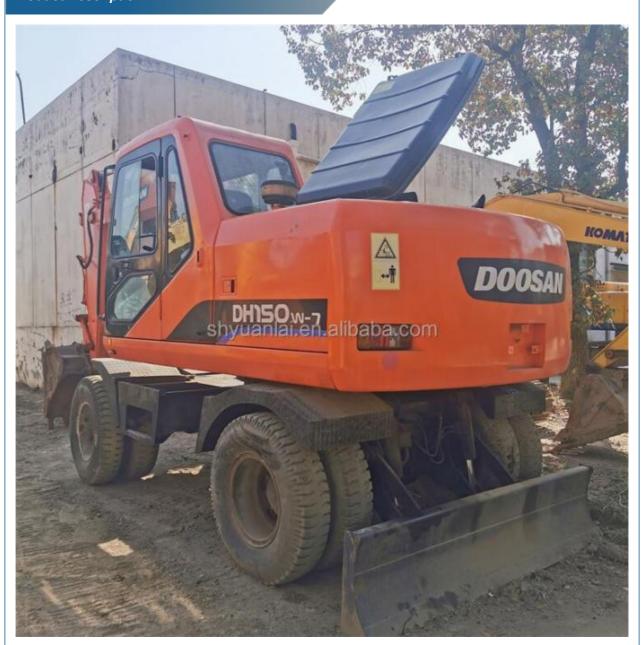

# Used Doosan Excavator DH150 Super with High Slope Efficiency and Good Cab Sealing

### **Product Specification**

Showroom Location: None · Operating Weight: 12900 0.75m<sup>3</sup> . Bucket Capacity: • Machine Weight: 15000 KG Hydraulic Cylinder Brand: Original • Hydraulic Pump Brand: Original Hydraulic Valve Brand: Original . Engine Brand: Doosan 96KW • Power: • Machinery Test Report: Provided • Video Outgoing-inspection: Provided

 Core Components: Pressure Vessel, Motor, Other, Bearing, Gear, Pump, Gearbox, Engine, PLC

Year: 2020Working Hours: 0-2000