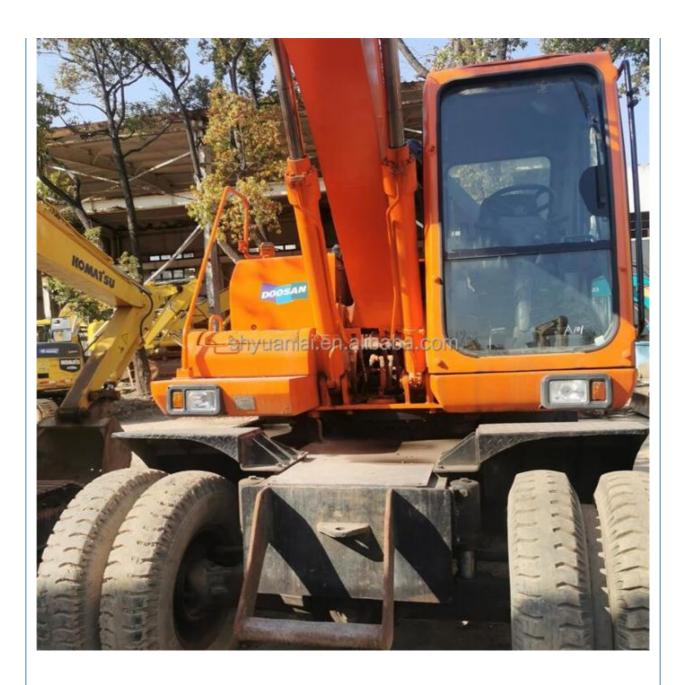

# Used Doosan Excavator DH150 Super with High Slope Efficiency and Good Cab Sealing

### **Product Specification**

Showroom Location: None · Operating Weight: 12900 0.75m<sup>3</sup> . Bucket Capacity: • Machine Weight: 15000 KG Hydraulic Cylinder Brand: Original • Hydraulic Pump Brand: Original Hydraulic Valve Brand: Original . Engine Brand: Doosan 96KW • Power: • Machinery Test Report: Provided • Video Outgoing-inspection: Provided

 Core Components: Pressure Vessel, Motor, Other, Bearing, Gear, Pump, Gearbox, Engine, PLC

Year: 2020Working Hours: 0-2000