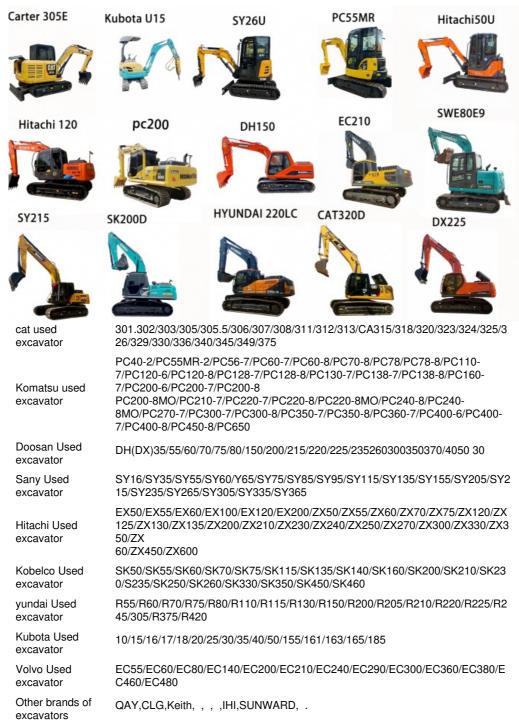

# Used Doosan Excavator DH150 Super with High Slope Efficiency and Good Cab Sealing

### **Product Specification**

Showroom Location: None · Operating Weight: 12900 0.75m<sup>3</sup> . Bucket Capacity: • Machine Weight: 15000 KG Hydraulic Cylinder Brand: Original • Hydraulic Pump Brand: Original Hydraulic Valve Brand: Original . Engine Brand: Doosan 96KW • Power: • Machinery Test Report: Provided • Video Outgoing-inspection: Provided

 Core Components: Pressure Vessel, Motor, Other, Bearing, Gear, Pump, Gearbox, Engine, PLC

Year: 2020Working Hours: 0-2000