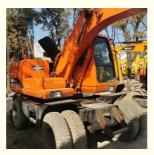

# Used Doosan Excavator DH150 Super with High Slope Efficiency and Good Cab Sealing

### **Product Specification**

Showroom Location: None · Operating Weight: 12900 0.75m<sup>3</sup> . Bucket Capacity: • Machine Weight: 15000 KG Hydraulic Cylinder Brand: Original • Hydraulic Pump Brand: Original Hydraulic Valve Brand: Original . Engine Brand: Doosan 96KW • Power: • Machinery Test Report: Provided • Video Outgoing-inspection: Provided

 Core Components: Pressure Vessel, Motor, Other, Bearing, Gear, Pump, Gearbox, Engine, PLC

Year: 2020Working Hours: 0-2000