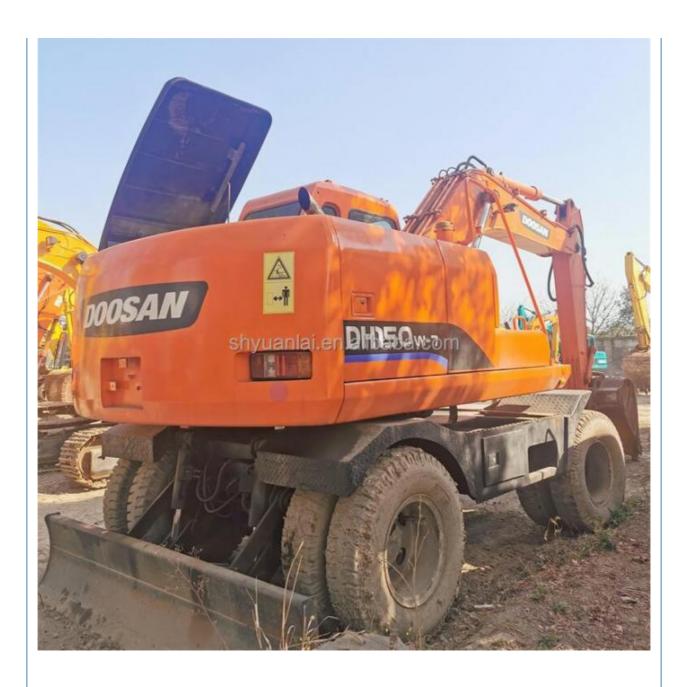

# Used Doosan Excavator DH150 Super with High Slope Efficiency and Good Cab Sealing

### **Product Specification**

Showroom Location: None · Operating Weight: 12900 0.75m<sup>3</sup> . Bucket Capacity: • Machine Weight: 15000 KG Hydraulic Cylinder Brand: Original • Hydraulic Pump Brand: Original Hydraulic Valve Brand: Original . Engine Brand: Doosan 96KW • Power: • Machinery Test Report: Provided • Video Outgoing-inspection: Provided

 Core Components: Pressure Vessel, Motor, Other, Bearing, Gear, Pump, Gearbox, Engine, PLC

Year: 2020Working Hours: 0-2000