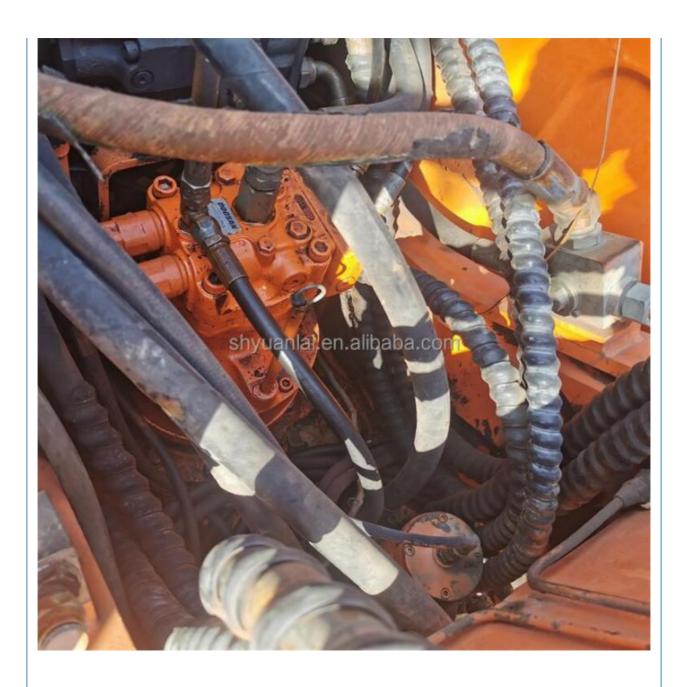

### **Product Specification**

Showroom Location: None · Operating Weight: 12900 0.75m<sup>3</sup> . Bucket Capacity: • Machine Weight: 15000 KG Hydraulic Cylinder Brand: Original • Hydraulic Pump Brand: Original Hydraulic Valve Brand: Original . Engine Brand: Doosan 96KW • Power: • Machinery Test Report: Provided • Video Outgoing-inspection: Provided

 Core Components: Pressure Vessel, Motor, Other, Bearing, Gear, Pump, Gearbox, Engine, PLC

Year: 2020Working Hours: 0-2000