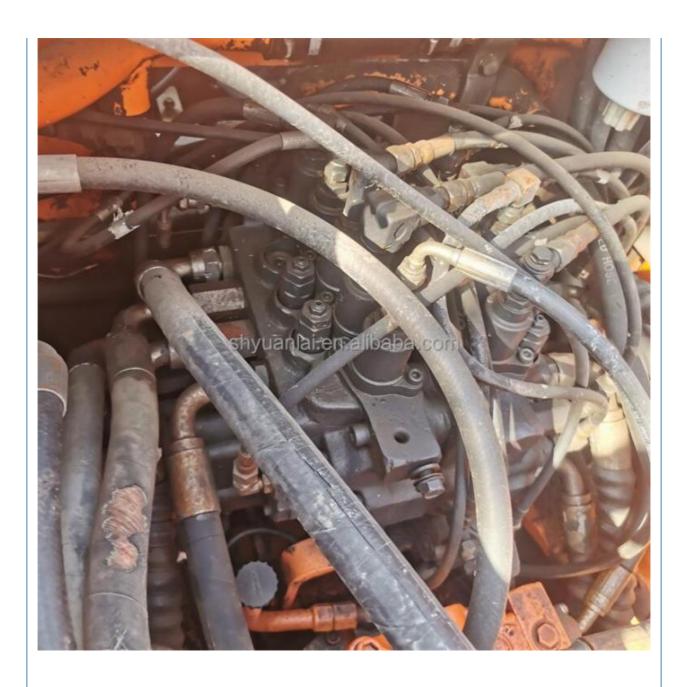

### **Product Specification**

Showroom Location: None · Operating Weight: 12900 0.75m<sup>3</sup> . Bucket Capacity: • Machine Weight: 15000 KG Hydraulic Cylinder Brand: Original • Hydraulic Pump Brand: Original Hydraulic Valve Brand: Original . Engine Brand: Doosan 96KW • Power: • Machinery Test Report: Provided • Video Outgoing-inspection: Provided

 Core Components: Pressure Vessel, Motor, Other, Bearing, Gear, Pump, Gearbox, Engine, PLC

Year: 2020Working Hours: 0-2000