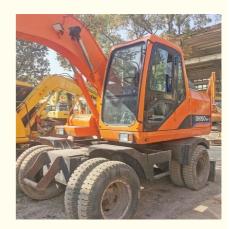

# Used Doosan Excavator DH150 Super with High Slope Efficiency and Good Cab Sealing

### **Product Specification**

Showroom Location: None · Operating Weight: 12900 0.75m<sup>3</sup> . Bucket Capacity: • Machine Weight: 15000 KG Hydraulic Cylinder Brand: Original • Hydraulic Pump Brand: Original Hydraulic Valve Brand: Original . Engine Brand: Doosan 96KW • Power: • Machinery Test Report: Provided • Video Outgoing-inspection: Provided

 Core Components: Pressure Vessel, Motor, Other, Bearing, Gear, Pump, Gearbox, Engine, PLC

Year: 2020Working Hours: 0-2000