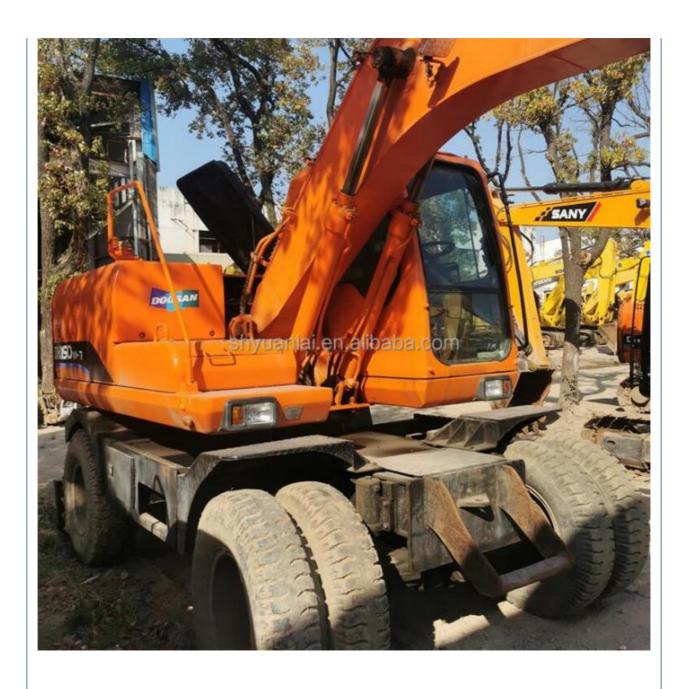

# Used Doosan Excavator DH150 Super with High Slope Efficiency and Good Cab Sealing

### **Product Specification**

Showroom Location: None · Operating Weight: 12900 0.75m<sup>3</sup> . Bucket Capacity: • Machine Weight: 15000 KG Hydraulic Cylinder Brand: Original • Hydraulic Pump Brand: Original Hydraulic Valve Brand: Original . Engine Brand: Doosan 96KW • Power: • Machinery Test Report: Provided • Video Outgoing-inspection: Provided

 Core Components: Pressure Vessel, Motor, Other, Bearing, Gear, Pump, Gearbox, Engine, PLC

Year: 2020Working Hours: 0-2000