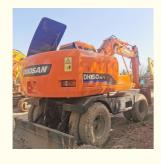

# Used Doosan Excavator DH150 Super with High Slope Efficiency and Good Cab Sealing

### **Product Specification**

Showroom Location: None · Operating Weight: 12900 0.75m<sup>3</sup> . Bucket Capacity: • Machine Weight: 15000 KG Hydraulic Cylinder Brand: Original • Hydraulic Pump Brand: Original Hydraulic Valve Brand: Original . Engine Brand: Doosan 96KW • Power: • Machinery Test Report: Provided • Video Outgoing-inspection: Provided

 Core Components: Pressure Vessel, Motor, Other, Bearing, Gear, Pump, Gearbox, Engine, PLC

Year: 2020Working Hours: 0-2000