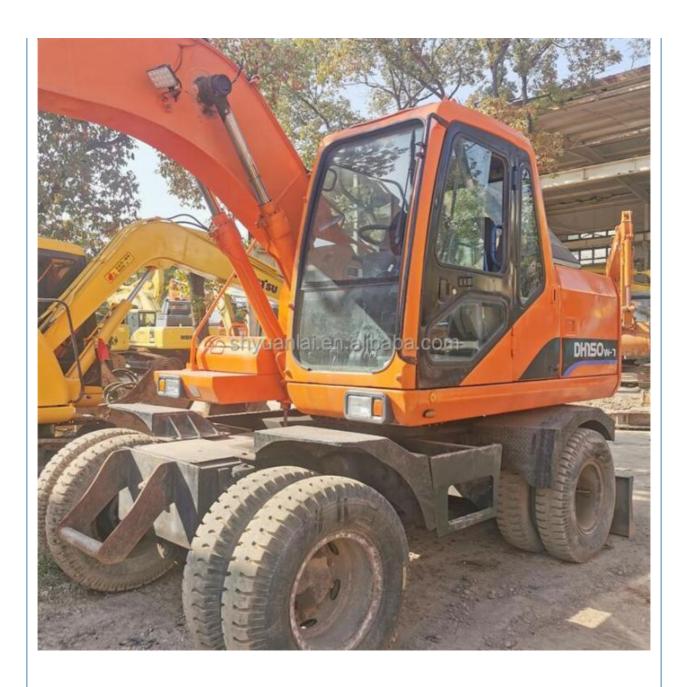

# Used Doosan Excavator DH150 Super with High Slope Efficiency and Good Cab Sealing

### **Product Specification**

Showroom Location: None · Operating Weight: 12900 0.75m<sup>3</sup> . Bucket Capacity: • Machine Weight: 15000 KG Hydraulic Cylinder Brand: Original • Hydraulic Pump Brand: Original Hydraulic Valve Brand: Original . Engine Brand: Doosan 96KW • Power: • Machinery Test Report: Provided • Video Outgoing-inspection: Provided

 Core Components: Pressure Vessel, Motor, Other, Bearing, Gear, Pump, Gearbox, Engine, PLC

Year: 2020Working Hours: 0-2000