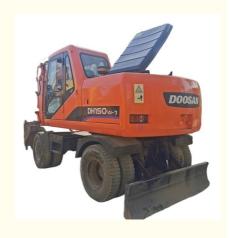

# Used Doosan Excavator DH150 Super with High Slope Efficiency and Good Cab Sealing

### **Product Specification**

Showroom Location: None · Operating Weight: 12900 0.75m<sup>3</sup> . Bucket Capacity: • Machine Weight: 15000 KG Hydraulic Cylinder Brand: Original • Hydraulic Pump Brand: Original Hydraulic Valve Brand: Original . Engine Brand: Doosan 96KW • Power: • Machinery Test Report: Provided • Video Outgoing-inspection: Provided

 Core Components: Pressure Vessel, Motor, Other, Bearing, Gear, Pump, Gearbox, Engine, PLC

Year: 2020Working Hours: 0-2000