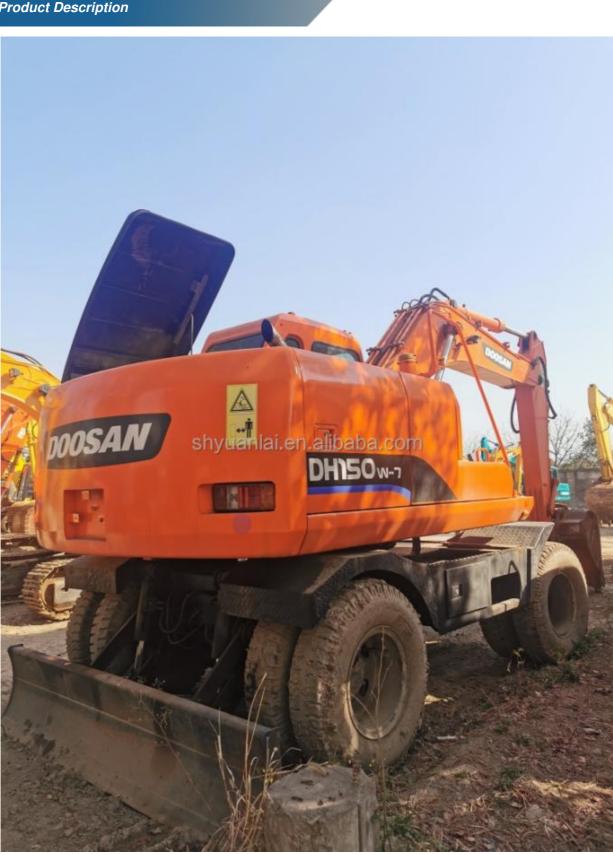

## Original Color Used Doosan Excavator DH150-7 Super Excavator for High Slope Efficiency

for more products please visit us on used-excavator-machine.com

| <ul> <li>Showroom Location:</li> </ul>     | None                                                                   |
|--------------------------------------------|------------------------------------------------------------------------|
| Operating Weight:                          | 13900                                                                  |
| <ul> <li>Bucket Capacity:</li> </ul>       | 0.5m <sup>3</sup>                                                      |
| Machine Weight:                            | 13000 KG                                                               |
| • Hydraulic Cylinder Brand:                | Original                                                               |
| Hydraulic Pump Brand:                      | Original                                                               |
| Hydraulic Valve Brand:                     | Original                                                               |
| • Engine Brand:                            | Doosan                                                                 |
| • Power:                                   | 71kw                                                                   |
| <ul> <li>Machinery Test Report:</li> </ul> | Provided                                                               |
| • Video Outgoing-inspection:               | Provided                                                               |
| Core Components:                           | Pressure Vessel, Motor, Bearing, G<br>Pump, Gearbox, Engine, PLC, Othe |
| • Year:                                    | 2019                                                                   |