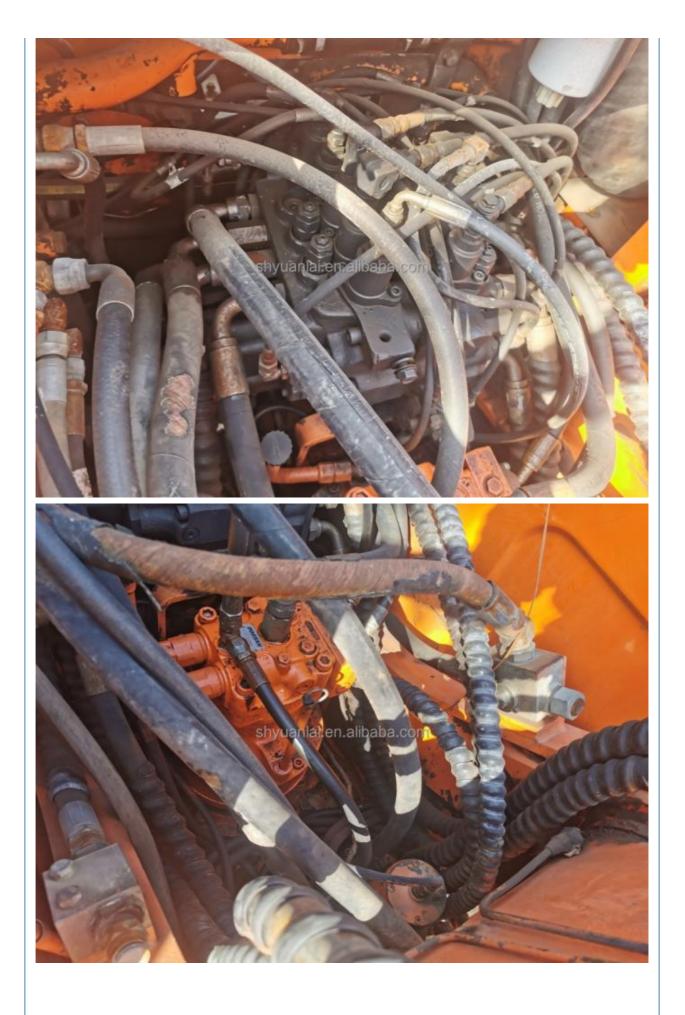

## Original Color Used Doosan Excavator DH150-7 Super Excavator for High Slope Efficiency

for more products please visit us on used-excavator-machine.com

| <ul> <li>Showroom Location:</li> </ul>     | None                                                                   |
|--------------------------------------------|------------------------------------------------------------------------|
| Operating Weight:                          | 13900                                                                  |
| <ul> <li>Bucket Capacity:</li> </ul>       | 0.5m <sup>3</sup>                                                      |
| Machine Weight:                            | 13000 KG                                                               |
| • Hydraulic Cylinder Brand:                | Original                                                               |
| Hydraulic Pump Brand:                      | Original                                                               |
| Hydraulic Valve Brand:                     | Original                                                               |
| • Engine Brand:                            | Doosan                                                                 |
| • Power:                                   | 71kw                                                                   |
| <ul> <li>Machinery Test Report:</li> </ul> | Provided                                                               |
| • Video Outgoing-inspection:               | Provided                                                               |
| Core Components:                           | Pressure Vessel, Motor, Bearing, G<br>Pump, Gearbox, Engine, PLC, Othe |
| • Year:                                    | 2019                                                                   |