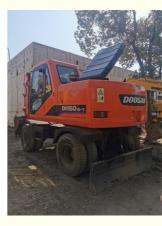

## Original Color Used Doosan Excavator DH150-7 Super Excavator for High Slope Efficiency

for more products please visit us on used-excavator-machine.com

| <ul> <li>Showroom Location:</li> </ul>     | None                                                                   |
|--------------------------------------------|------------------------------------------------------------------------|
| Operating Weight:                          | 13900                                                                  |
| <ul> <li>Bucket Capacity:</li> </ul>       | 0.5m <sup>3</sup>                                                      |
| Machine Weight:                            | 13000 KG                                                               |
| • Hydraulic Cylinder Brand:                | Original                                                               |
| Hydraulic Pump Brand:                      | Original                                                               |
| Hydraulic Valve Brand:                     | Original                                                               |
| • Engine Brand:                            | Doosan                                                                 |
| • Power:                                   | 71kw                                                                   |
| <ul> <li>Machinery Test Report:</li> </ul> | Provided                                                               |
| • Video Outgoing-inspection:               | Provided                                                               |
| Core Components:                           | Pressure Vessel, Motor, Bearing, G<br>Pump, Gearbox, Engine, PLC, Othe |
| • Year:                                    | 2019                                                                   |