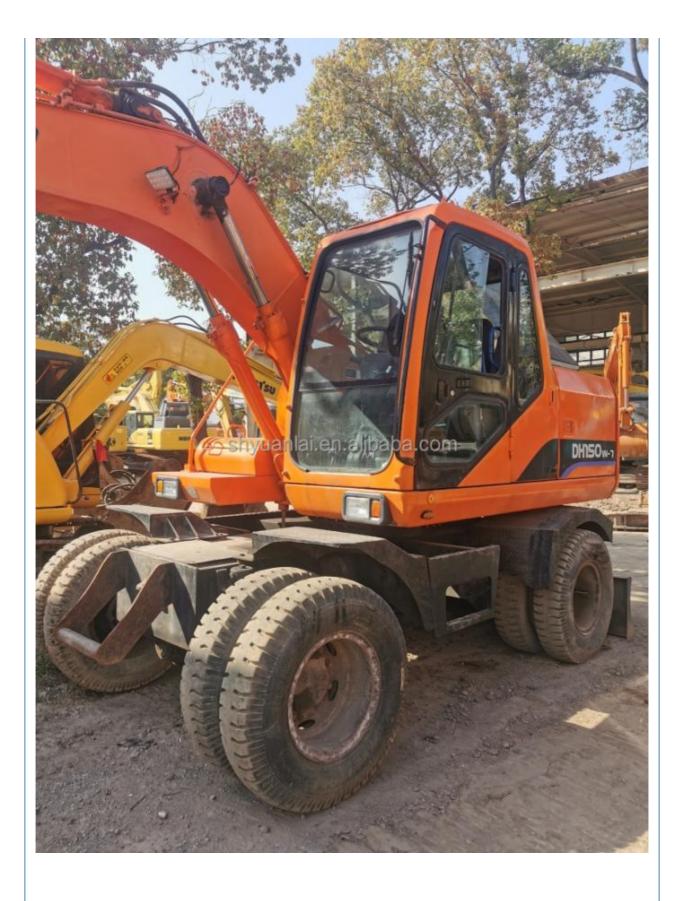

## Original Color Used Doosan Excavator DH150-7 Super Excavator for High Slope Efficiency

for more products please visit us on used-excavator-machine.com

| <ul> <li>Showroom Location:</li> </ul>     | None                                                                   |
|--------------------------------------------|------------------------------------------------------------------------|
| Operating Weight:                          | 13900                                                                  |
| <ul> <li>Bucket Capacity:</li> </ul>       | 0.5m <sup>3</sup>                                                      |
| Machine Weight:                            | 13000 KG                                                               |
| • Hydraulic Cylinder Brand:                | Original                                                               |
| Hydraulic Pump Brand:                      | Original                                                               |
| Hydraulic Valve Brand:                     | Original                                                               |
| • Engine Brand:                            | Doosan                                                                 |
| • Power:                                   | 71kw                                                                   |
| <ul> <li>Machinery Test Report:</li> </ul> | Provided                                                               |
| • Video Outgoing-inspection:               | Provided                                                               |
| Core Components:                           | Pressure Vessel, Motor, Bearing, G<br>Pump, Gearbox, Engine, PLC, Othe |
| • Year:                                    | 2019                                                                   |