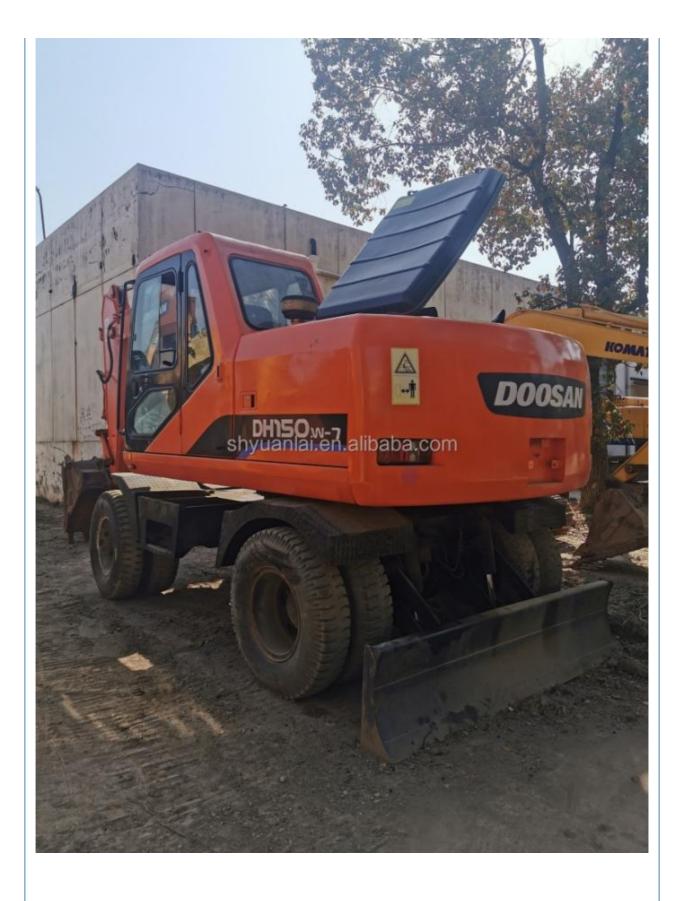

## Original Color Used Doosan Excavator DH150-7 Super Excavator for High Slope Efficiency

for more products please visit us on used-excavator-machine.com

| <ul> <li>Showroom Location:</li> </ul>     | None                                                                   |
|--------------------------------------------|------------------------------------------------------------------------|
| Operating Weight:                          | 13900                                                                  |
| <ul> <li>Bucket Capacity:</li> </ul>       | 0.5m <sup>3</sup>                                                      |
| Machine Weight:                            | 13000 KG                                                               |
| • Hydraulic Cylinder Brand:                | Original                                                               |
| Hydraulic Pump Brand:                      | Original                                                               |
| Hydraulic Valve Brand:                     | Original                                                               |
| • Engine Brand:                            | Doosan                                                                 |
| • Power:                                   | 71kw                                                                   |
| <ul> <li>Machinery Test Report:</li> </ul> | Provided                                                               |
| • Video Outgoing-inspection:               | Provided                                                               |
| Core Components:                           | Pressure Vessel, Motor, Bearing, G<br>Pump, Gearbox, Engine, PLC, Othe |
| • Year:                                    | 2019                                                                   |