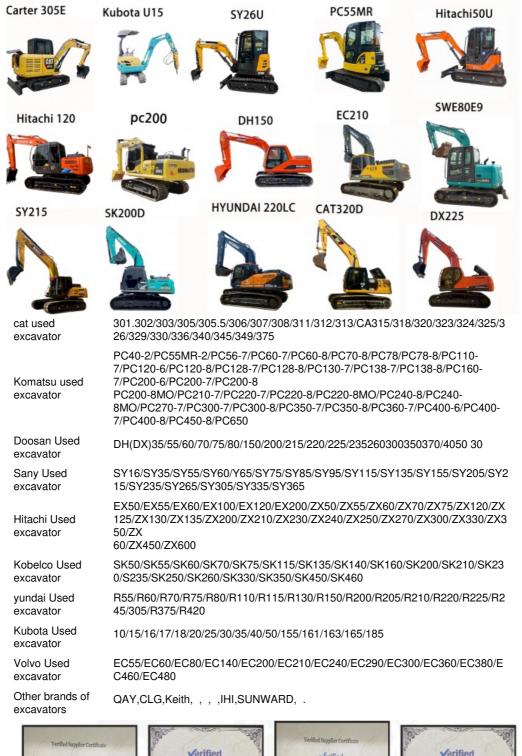

## Original Color Used Doosan Excavator DH150-7 Super Excavator for High Slope Efficiency

for more products please visit us on used-excavator-machine.com

| <ul> <li>Showroom Location:</li> </ul>     | None                                                                   |
|--------------------------------------------|------------------------------------------------------------------------|
| Operating Weight:                          | 13900                                                                  |
| <ul> <li>Bucket Capacity:</li> </ul>       | 0.5m <sup>3</sup>                                                      |
| Machine Weight:                            | 13000 KG                                                               |
| • Hydraulic Cylinder Brand:                | Original                                                               |
| Hydraulic Pump Brand:                      | Original                                                               |
| Hydraulic Valve Brand:                     | Original                                                               |
| • Engine Brand:                            | Doosan                                                                 |
| • Power:                                   | 71kw                                                                   |
| <ul> <li>Machinery Test Report:</li> </ul> | Provided                                                               |
| • Video Outgoing-inspection:               | Provided                                                               |
| Core Components:                           | Pressure Vessel, Motor, Bearing, G<br>Pump, Gearbox, Engine, PLC, Othe |
| • Year:                                    | 2019                                                                   |