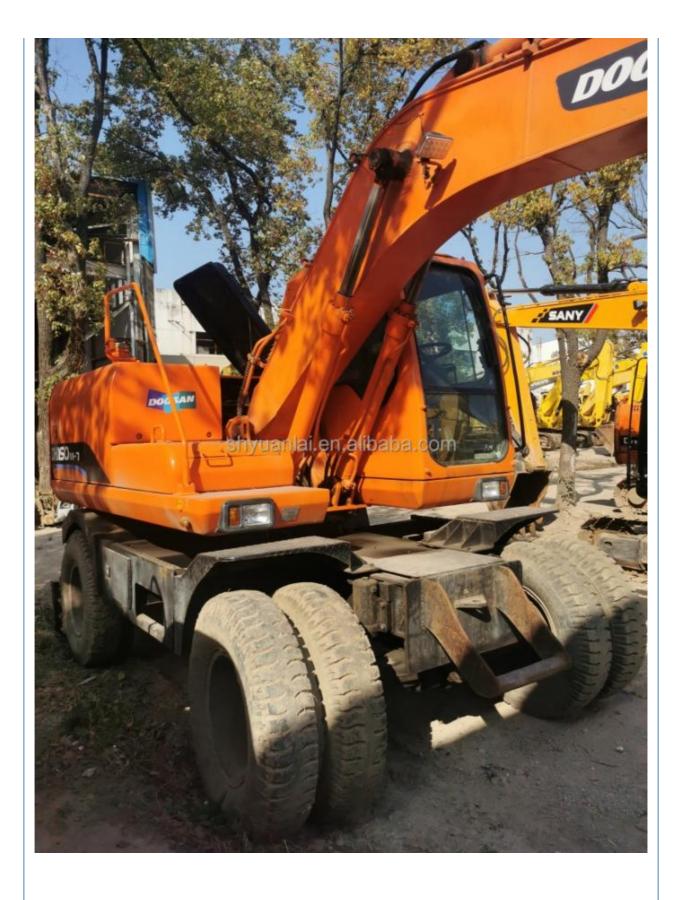

## Original Color Used Doosan Excavator DH150-7 Super Excavator for High Slope Efficiency

for more products please visit us on used-excavator-machine.com

| <ul> <li>Showroom Location:</li> </ul>     | None                                                                   |
|--------------------------------------------|------------------------------------------------------------------------|
| Operating Weight:                          | 13900                                                                  |
| <ul> <li>Bucket Capacity:</li> </ul>       | 0.5m <sup>3</sup>                                                      |
| Machine Weight:                            | 13000 KG                                                               |
| • Hydraulic Cylinder Brand:                | Original                                                               |
| Hydraulic Pump Brand:                      | Original                                                               |
| Hydraulic Valve Brand:                     | Original                                                               |
| • Engine Brand:                            | Doosan                                                                 |
| • Power:                                   | 71kw                                                                   |
| <ul> <li>Machinery Test Report:</li> </ul> | Provided                                                               |
| • Video Outgoing-inspection:               | Provided                                                               |
| Core Components:                           | Pressure Vessel, Motor, Bearing, G<br>Pump, Gearbox, Engine, PLC, Othe |
| • Year:                                    | 2019                                                                   |