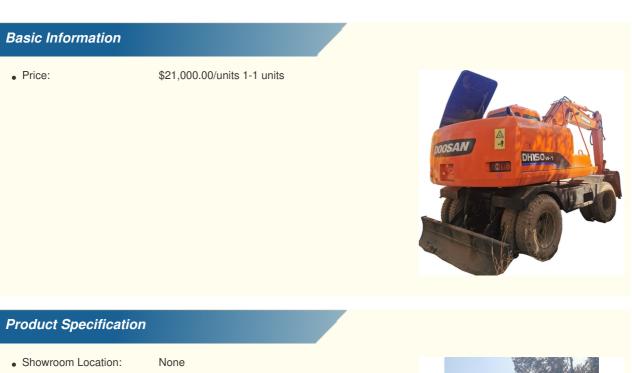

## Original Color Used Doosan Excavator DH150-7 Super Excavator for High Slope Efficiency

for more products please visit us on used-excavator-machine.com

| <ul> <li>Showroom Location:</li> </ul>     | None                                                                   |
|--------------------------------------------|------------------------------------------------------------------------|
| Operating Weight:                          | 13900                                                                  |
| <ul> <li>Bucket Capacity:</li> </ul>       | 0.5m <sup>3</sup>                                                      |
| Machine Weight:                            | 13000 KG                                                               |
| • Hydraulic Cylinder Brand:                | Original                                                               |
| Hydraulic Pump Brand:                      | Original                                                               |
| Hydraulic Valve Brand:                     | Original                                                               |
| • Engine Brand:                            | Doosan                                                                 |
| • Power:                                   | 71kw                                                                   |
| <ul> <li>Machinery Test Report:</li> </ul> | Provided                                                               |
| • Video Outgoing-inspection:               | Provided                                                               |
| Core Components:                           | Pressure Vessel, Motor, Bearing, G<br>Pump, Gearbox, Engine, PLC, Othe |
| • Year:                                    | 2019                                                                   |